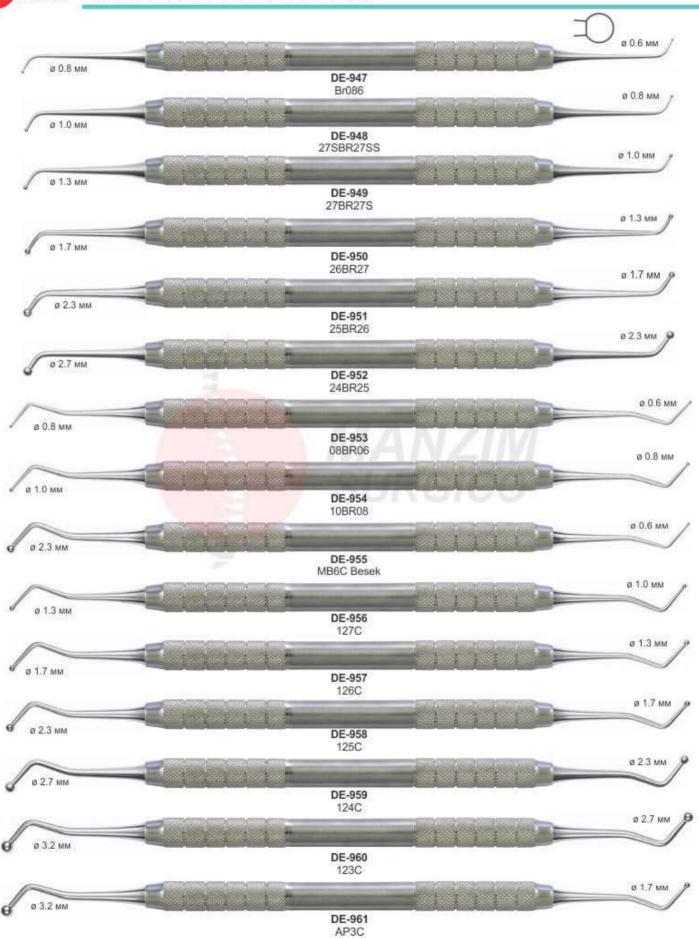

# DIAGNOSTIC, PERIODONTIAL & RESTORATIVE INSTRUMENTS

# Our Scalers

Compare our scalers and curettes with the best in the industry and you will immediately recognize we are equal in every way but one... price.

Note the deep precision knurling for better tactile feel. The same high-grade stainless steel tips, the same light weight (under 18 grams)
for less hand fatigue, the same professional craftsmanship, and surpassing the highest industry standards. of course, any manufacturer can
make these claims, but we guarantee and certify ours.

- High-polish mirror finish tips.
- Manufactured within the guidelines of the FDA quality assurance system for good manufacturing practices.
- Highest grade German stainless steel, razor sharp, durable tips.
   Rockwell hardened to 60 RHc.
- 27 of the most popular designs from graceys to McCalls to columbias, and many european patterns.
- All instruments are guaranteed against defects in material and workmanship.

- All instruments bear the ce mark, emblematic of the european community's highest standards.
- Customer satisfaction guarantee, too!
- Less than 20 grams ... Lightweight for less hand fatigue.
- Manufactured to the most exacting standards so the 50th instrument you buy is exactly like your first.
- You decide ... Why pay more for the same high-quality instruments?