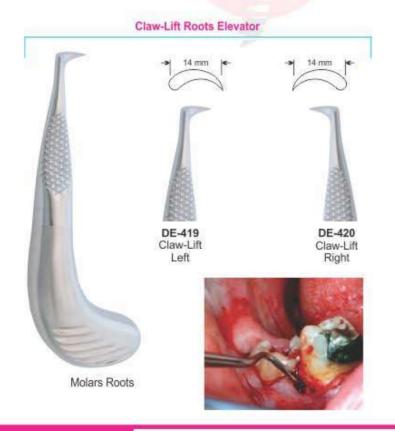

### **ROOT ELEVATOR**

#### **FUNCTION OF ROOT ELEVATORS IN SURGERY**

To Loosen Tooth or Root From Bony Socket Prior to Placement of The Extraction Forceps.

### ROOT ELEVATOR

- Элеватор корневой экстракционный
   Elévateurs à racines
- · Wurzelheber

- Єлеватор кореневий экстракційний
- Elevadores para raices
- المصاعد الجدر •