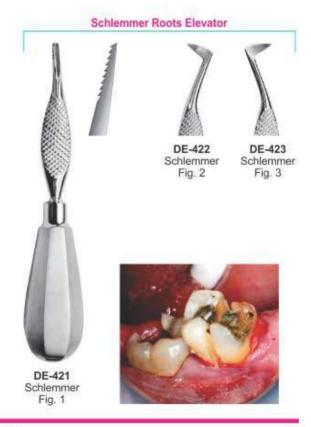

### **ROOT ELEVATOR**

#### **FUNCTION OF ROOT ELEVATORS IN SURGERY**

To Loosen Tooth or Root From Bony Socket Prior to Placement of The Extraction Forceps.

### ROOT ELEVATOR

- Элеватор корневой экстракционный
   Elévateurs à racines
- · Wurzelheber

- Єлеватор кореневий экстракційний
- Elevadores para raices
- المصاعد الجدر •