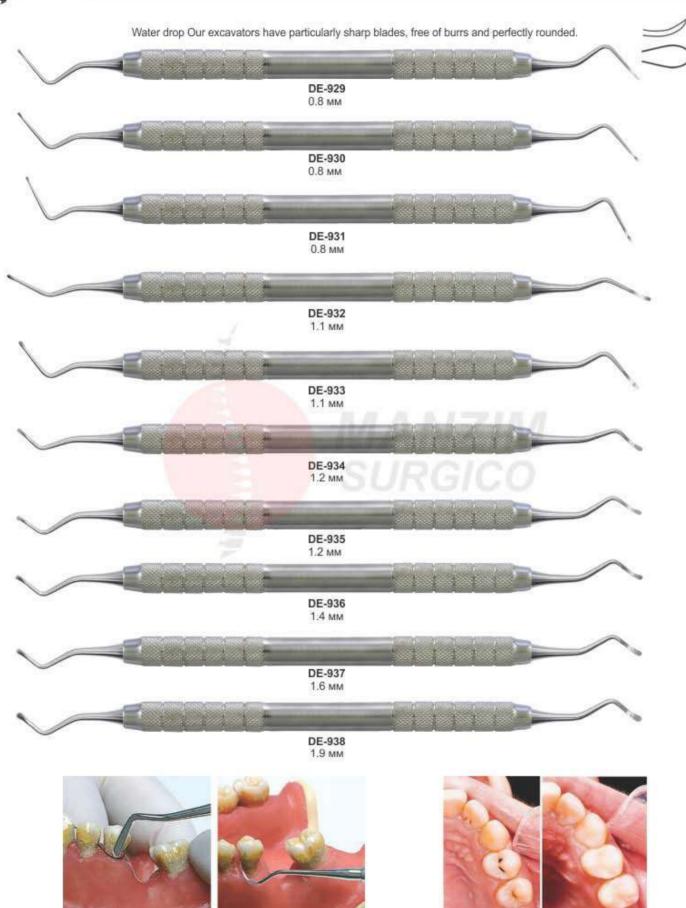

#### **EXCAVATORS**

#### Round excavators

#### Cariology

- for the removal of softened, carious dentin
- for the removal of temporary fillings

#### Surger

- to sever the periodontal ligament prior to extraction
- for the removal of granulation tissue after extraction

Design: Round working end Curved cutting edge

Round Excavator, 1.0 mm DE-1054

- 4 44444444

Round Excavator, 1.5 mm DE-1055

Round Excavator, 2.0 mm

DE-1056

DE-1060

### Triple-angled back action excavators

Triple-angled Back Action Excavator, 1.0 mm DE-1057

Triple-angled Back Action Excavator, 1.5 mm DE-1058

Triple-angled Back Action Excavator, 2.0 mm DE-1059

Triple-angled Back Action Excavator, 3.5 mm