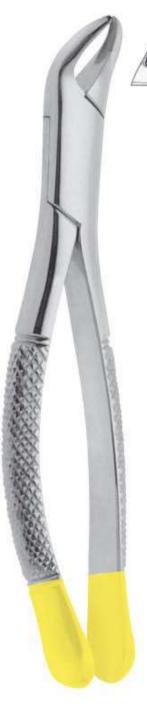

### EXTRACTING FORCEPS

### **Handle Selection For Extracting Forceps**

Dear Valued Buyers if any Universal Fig. No. of Extracting Forceps not Found in our Catalogue you Can Refer the Fig. No. From These Diagram.

- Щипцы экстракционные (английская форма)
- . Daviers (Forme Anglaise)
- · Zahnzangen (Englische Form)
- Щипці єкстракційні (англійська форма)
- · Forceps de Extracción (Forme Inglesa)
- استخراج الملقط (تعط اللغة الإنجليزية) •

#### Function: To remove teeth from bony socket

DE-001 Fig. 1 Upper Centrals and Canines

DE-002 Fig. 2 Upper Leterals and Canines

DE-003 Fig. 4 Lower Incisors and Canines

DE-004 Fig. 7 Upper Premolars

DE-005 Fig. 8 Lower Premolars