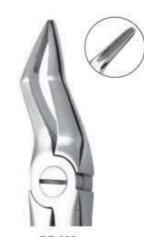

### EXTRACTING FORCEPS

### **Handle Selection For Extracting Forceps**

Dear Valued Buyers if any Universal Fig. No. of Extracting Forceps not Found in our Catalogue you Can Refer the Fig. No. From These Diagram.

- Щипцы экстракционные (английская форма)
- . Daviers (Forme Anglaise)
- · Zahnzangen (Englische Form)
- Щипці єкстракційні (англійська форма)
- · Forceps de Extracción (Forme Inglesa)
- استخراج الملقط (تعط اللغة الإنجليزية) •

#### Function: To remove teeth from bony socket

DE-001 Fig. 1 Upper Centrals and Canines

DE-002 Fig. 2 Upper Leterals and Canines

DE-003 Fig. 4 Lower Incisors and Canines

DE-004 Fig. 7 Upper Premolars

DE-005 Fig. 8 Lower Premolars