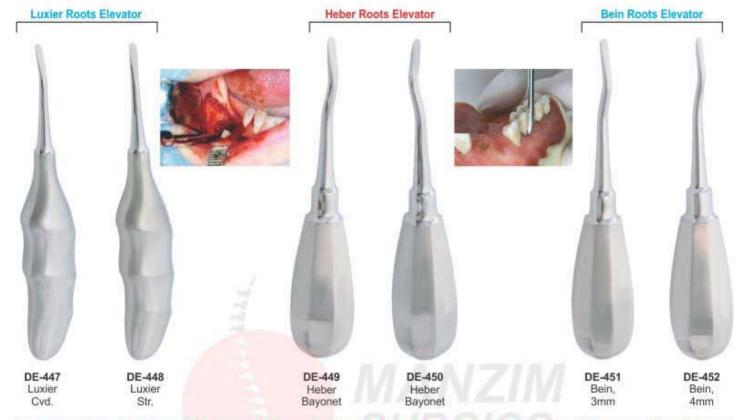

DE-404 Friedmann 6F Right

3mm Luxating Elevator / Periotome

**DE-406** 4mm Luxating Elevator / Periotome

5mm Luxating Elevator / Periotome

Wisdom Roots Elevator

for 18 and 38 for 28 and 48

Function of Root Elevators: To loosen tooth or root from bony socket prior to placement of the extraction forceps.

#### **Bayonet Roots Elevator Set**

- Элеватор корневой экстракционный
- Elévateurs à racines
- Wurzelheber

- Єлеватор кореневий экстракційний
   Elevadores para raices
- المصاعد الجذر •

Function of Root Elevators: To loosen tooth or root from bony socket prior to placement of the extraction forceps.