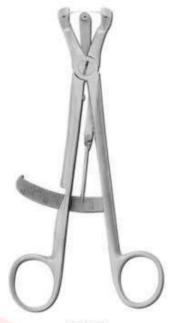

## **RETRACTORS - MOUTH GAGS**

- Роторасширители
- . Ecarteurs Ouvre-bouches
- · Vestibulumabhalter / Mundspanner
- Роторозширювачі
- · Separadores Abre-bocas
- الكامشات الكمامات القم

DE-1251 HMG Heister 130mm

DE-1252 Mouth Gag Molt 11 cm for (Children)

DE-1253 Mouth Gag Molt 14 cm for (Adults)

Sternberg Retractors Columbia Retractor DE-1254 140 mm DE-1256 140 mm DE-1255 180 mm

DE-1257 Wangen Holder vestibule 15 cm, with or without lip protection,