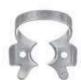

### RUBBER DAM CLAMPS FORCEPS

- Инструменты для системы коффердам
- · Pinces porte-crampons a digue
- . Kofferdam Klammerzangen
- Інструменти для системи коффердам
- Pinzas de engrapar para dique de caucho
- المد المطاط المثقط المشابك .

DE-1470 On request the Content of the rubber dam kit can be changed with other instruments.

#### Content:

- 01 Anisworth
- 02 Brewer
- 03 Clamps Stand
- Denture Plate 04
- Rubber Dam Frame 05
- 06 Rubber Dam Box Lower Case 07 Rubber Dam Box Upper Case
- Rubber Dam Clamp Fig. 212 Rubber Dam Clamp Fig. 211 Rubber Dam Clamp Fig. 8 80
- 09
- 10
- Rubber Dam Clamp Fig. 8A 11 Rubber Dam Clamp Fig. 14
- 12
- Rubber Dam Clamp Fig. 14A 13 14
- 15
- Rubber Dam Clamp Fig. 0 Rubber Dam Clamp Fig. 00 Rubber Dam Clamp Fig. 2 16
- 17 Rubber Dam Clamp Fig. 2A
- 18 Rubber Dam Clamp Fig. 7