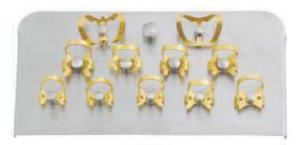

DE-1483 Stainless Steel Gold Plated Rubber Dam Clamp Tray with 11 Different Clamps Fig. 212, 211, 8, 8A, 14, 14A, 0, 00, 2, 2A, 7

DE-1484 Stainless Steel Rubber Dam Clamp Tray with 12 Different Clamps Fig. 209, 212, 211, 8, 8A, 14, 14A, 0, 00, 2, 2A, 7