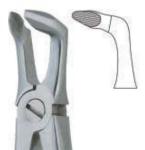

### EXTRACTING FORCEPS

### **Handle Selection For Extracting Forceps**

Dear Valued Buyers if any Universal Fig. No. of Extracting Forceps not Found in our Catalogue you Can Refer the Fig. No. From These Diagram.

- Щипцы экстракционные (английская форма)
- . Daviers (Forme Anglaise)
- · Zahnzangen (Englische Form)
- Щипці єкстракційні (англійська форма)
- · Forceps de Extracción (Forme Inglesa)
- استخراج الملقط (تعط اللغة الإنجليزية) •

#### Function: To remove teeth from bony socket

DE-001 Fig. 1 Upper Centrals and Canines

DE-002 Fig. 2 Upper Leterals and Canines

DE-003 Fig. 4 Lower Incisors and Canines

DE-004 Fig. 7 Upper Premolars

DE-005 Fig. 8 Lower Premolars