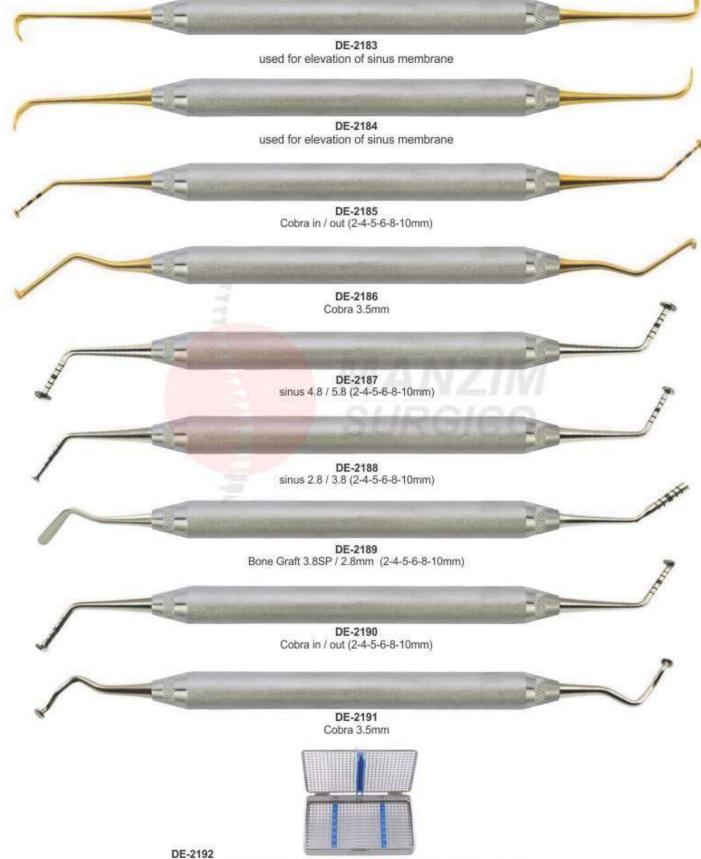

#### SINUS LIFT INSTRUMENTS HOLLOW HANDLE 9.5MM LENGTH 170MM

- Инструменты для имплантологии
- Implantologie
- Implantologie

- Інструменти для імплантології
- · Implantoloia
- زراعة الأستان •

#### Sinus Lift Instrument, Flexible Sinus Lift instruments

reduce the risk of perforation of the "Schneider's membrane"

# Sinus Lift Elevator, 10 mm Straight grip

Length 175 mm, Sinus lift elevators, dull, for gentle peeling and lifting the Schneider membrane

### Sinus lift instrument 10 mm Straight grip Length 180 mm, Buser (B1, B2, B3) raspatories, quality medical stainless steel, corrosion-resistant

DE-2148 Fig. 1

DE-2149 Fig. 2

DE-2150 Fig. 3

DE-2151 Fig. 1

DE-2152 Fig. 2

DE-2153 Fig. 3

B01

B02

DE-2156 B03

- Инструменты для имплантологии
- Implantologie
- Implantologie

- Інструменти для імплантології
   Implantoloia
- زراعة الأسنان •

Sinus lift instrument 10 mm Straight grip Sinus lift elevators, blunt or sharply curved (H01, H02, K03, K04, K78, K77)