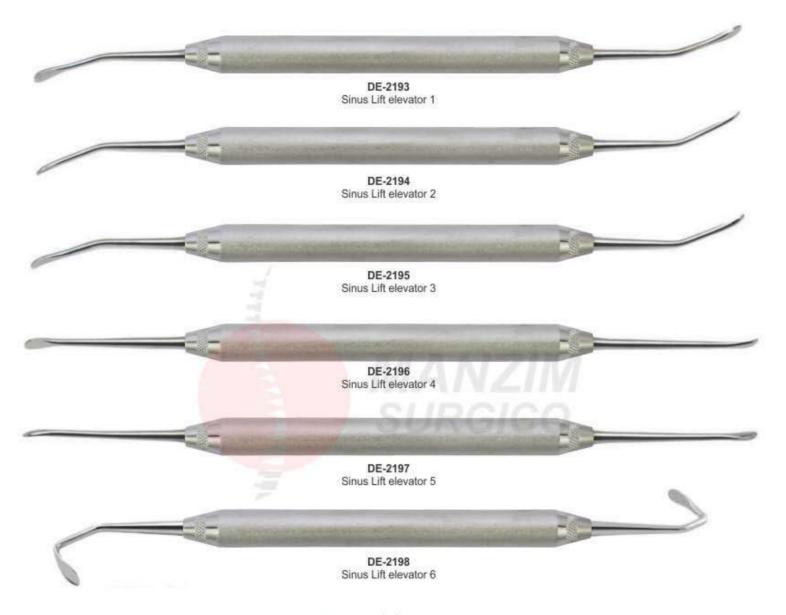

#### SINUS LIFT INSTRUMENTS HOLLOW HANDLE 9.5MM LENGTH 170MM

- Инструменты для имплантологии
- Implantologie
- Implantologie

- Інструменти для імплантології
- · Implantoloia
- زراعة الأستان •

#### Sinus Lift Instrument, Flexible Sinus Lift instruments

reduce the risk of perforation of the "Schneider's membrane"

# Sinus Lift Elevator, 10 mm Straight grip

Length 175 mm, Sinus lift elevators, dull, for gentle peeling and lifting the Schneider membrane