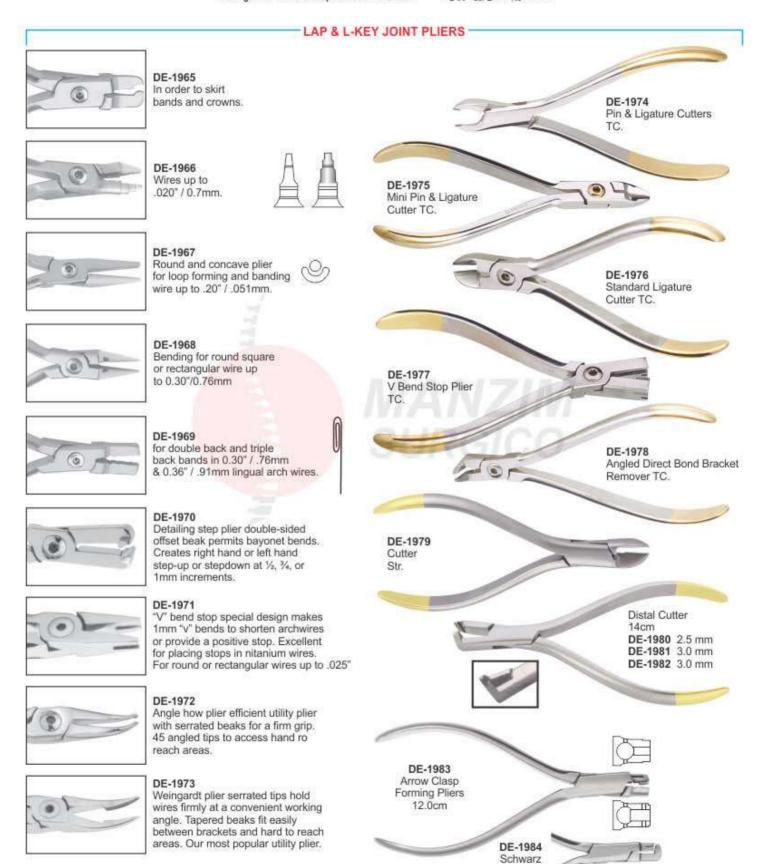

#### L-KEY JOINT PLIERS

#### DE-1922

Distal end cutter with safety hold, mini head, long handles. fitted with un-breakable, corrosion

- resistant and durable stainless steel tips 0.30 mm to 0.50 mm (.012" to .020")
- Max. 0.46 mm x 0.64 mm (.018" x .025")
- © 0.38 mm to 0.53 mm (.0155" to .0215")
- Max. 0.53 mm x 0.64 mm (.021" x .025")

#### DE-1926

Soft wire and ligature cutter, 15° angled fitted with un-breakable, corrosion resistant and durable stainless steel tips

25 mm to .38 mm (.010" to .015")

#### DF-1923

Flush-cut distal end cutter with safety hold fitted with un-breakable, corrosion resistant and durable stainless steel tips

- 0.30 mm to 0.50 mm (.012" to .020")
- Max. 0.46 mm x 0.64 mm (.018" to .025"

#### DE-1927

Soft wire and ligature cutter, 45° angled fitted with un-breakable, corrosion resistant and durable stainless steel tips

.25 mm to .38 mm (.010" to .015")

#### DE-1928

Hard wire cutter, straight Fitted with un-breakable, corrosion resistant and durable stainless steel tips

- 0.30 mm to 0.50 mm (.012" to .020")
- Max. 0.56 mm x 0.71 mm (.022" x .028")

#### DE-1924

Soft wire and ligature cutter, Mini fitted with un-breakable, corrosion resistant and durable stainless steel tips

.25 mm to .38 mm (.010" to .015")

#### DE-1929

Hard wire cutter, 15° angled Fitted with un-breakable, corrosion resistant and durable stainless steel tips

- 0.30 mm to 0.50 mm (.012" to .020")
- Max. 0.56 mm x 0.71 mm (.022" x .028")

Soft wire and ligature cutter, standard fitted with un-breakable, corrosion resistant and durable stainless steel tips

.25 mm to .38 mm (.010" to .015")

Hard wire cutter, 15° angled Non-autocalavable

- 9 0.30 mm to 0.50 mm (.012" to .020")
- Max. 0.56 mm x 0.71 mm (.022" x .028")

- Щипцы для ортодонтии и протезирования
- · Pinces pour l'orthodontie et la prothèse
- . Zangen für Kieferorthopädie und Prothetik
- Щипці для ортодонтії та протезування
- · Alicates para ortodoncia y prótesis
- كماشة لتقويم الأسنان بروستيتيس .

#### L-KEY JOINT PLIERS

DE-1931 Band removing pliers

DE-1936 Weingart-mini Utility Pliers

0.30 mm to 0.50 mm (.012" to .020")
 Max 0.56 mm x 0.71 mm (.022" x .028")

DE-1937 Weingart Utility Pliers

0.30 mm to 0.50 mm (.012" to .020")

■ Max 0.56 mm x 0.71 mm (.022" x .028")

DE-1932 Bracket removing pliers angled

DE-1933 Bracket removing pliers straight

DE-1938 How Straight Utility Pliers

0.30 mm to 0.50 mm (.012" to .020")

Max 0.56 mm x 0.71 mm (.022" x .028")

DE-1934 Bracket removing pliers with plastic tip

DE-1939 Angled Utility Pliers

0.30 mm to 0.50 mm (.012" to .020")

Max 0.56 mm x 0.71 mm (.022" x .028")

DE-1935 Adhesive removing pliers

DE-1940

Wire bending and loop forming pliers Angled (Bird beak)

0.30 mm to 0.50 mm (.012" to .020")

■ Max 0.56 mm x 0.71 mm (.022" x .028")

- Щипцы для ортодонтии и протезирования
- · Pinces pour l'orthodontie et la prothèse
- . Zangen für Kieferorthopädie und Prothetik
- Щипці для ортодонтії та протезування
- · Alicates para ortodoncia y prótesis
- كماشة لتقويم الأستان بروستبتيس.

#### L-KEY JOINT PLIERS

De la rosa and cutter in one

- 0.30 mm to 0.50 mm (.012" to .020")
- Max. 0.46 mm x 0.56 mm (.018" x .022")

DE-1946 Stop pliers V-Bebd - 1mm

- 0.30 mm to 0.50 mm (.012" to .020")
- Max. 0.43 mm x 0.56 mm (.017" x .028")

DE-1942 Cinch Back / tie back Distal end bending pliers

- 0.30 mm to 0.50 mm (.012" to .020")
- Max. 0.56 mm x 0.71 mm (.022" x .028")

DE-1947

Lingual / palatal arch forming plies

DE-1943

Hammer head Distal end bending pliers

- 0.30 mm to 0.50 mm (.012" to .020")
- Max. 0.56 mm x 0.71 mm (.022" x .028")

DE-1948

Torquing pliers set

DE-1949

13

Tweed / angel Rectangular arch forming and torquing pliers

- 0.30 mm to 0.71 mm (.012" to .028")
- Max. 0.56 mm x 0.71 mm (.022" x .028"

DE-1944

Nance

Loop forming pliers

- 0.36 mm to 0.71 mm (.014" to .028")
- Max. 0.56 mm x 0.71 mm (.022" x .028")

DE-1950

Surgical ball hook crimping pliers, angled

DE-1945

Detailing step pliers / Bayonet bending pliers - 1mm

- 0.30 mm to 0.50 mm (.012" to .020")
- Max. 0.56 mm x 0.71 mm (.022" x .028")

Surgical ball hook crimping

- Щипцы для ортодонтии и протезирования
- · Pinces pour l'orthodontie et la prothèse
- · Zangen für Kieferorthopädie und Prothetik
- Щипці для ортодонтії та протезування
- · Alicates para ortodoncia y prótesis
- كماشة لتقويم الأسنان بروستيتيس.

#### L-KEY JOINT PLIERS

DE-1952 Aderer Clamp three jaw wire bending plier for contouring and bending wire up to .30"/.76mm.

DE-1958 Falcon beak contouring plier.

DE-1953 Bird beak plier for bending round, square and rectangle wire up to .30"/.76mm.

DE-1959 For placement and removal of arch wires, pins and other auxiliaries.

DE-1954 Bird beak plier for light wire bending round, square and

DE-1960 For placement and removal of arch wires, pins and other auxiliaries in angle design

rectangular up to .016"/0.41mm.

DE-1961 contouring Plier.

DE-1955 Double Rounded jaw bending pliers, hooks and wire up to .020"/0.51mm.

DE-1962 Bending plier. In order to skirt molares bands. With grooved. Recommended wire. 016", 018" and 022" 0.41mm, 0.46mm and 0.56mm

DE-1956 Adams pliers for hooks and bending wire up to .030"/0.76mm.

DE-1963 Loop forming in four lenght 3,4,5 & 6 mm wire capacity 0.22", 56mm.

3 mm 4 mm 5 mm

Johnson pliers for crown band contouring

Arch bending plier design for convenient handling of square or rectangular wire, .020" / 0.51mm.

- Щипцы для ортодонтии и протезирования
- · Pinces pour l'orthodontie et la prothèse
- . Zangen für Kieferorthopädie und Prothetik
- Щипці для ортодонтії та протезування
- · Alicates para ortodoncia y prótesis
- كماشة لتقويم الأستان بروستبتيس •

12.5cm