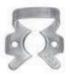

### RUBBER DAM CLAMPS

- Кламмера для коффердама
- · Crampons pour digue
- Kofferdam Klammern
- Кламмера для коффердама
- · Grapas para dique de caucho
- المشايك السد المطاط •

**DE-1489** Fig. 15

**DE-1490** Fig. 18

DE-1499 Fig. 139

DE-1500 Fig. 200

DE-1501 Fig. 201

DE-1502 Fig. 202

**DE-1503** Fig. 203

**DE-1504** Fig. 204

DE-1505 Fig. 205

DE-1506 Fig. 3