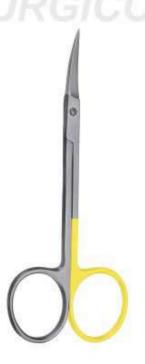

### EXTRACTING FORCEPS

### **Handle Selection For Extracting Forceps**

Dear Valued Buyers if any Universal Fig. No. of Extracting Forceps not Found in our Catalogue you Can Refer the Fig. No. From These Diagram.

- Щипцы экстракционные (английская форма)
- . Daviers (Forme Anglaise)
- · Zahnzangen (Englische Form)
- Щипці єкстракційні (англійська форма)
- · Forceps de Extracción (Forme Inglesa)
- استخراج الملقط (تعط اللغة الإنجليزية) •

#### Function: To remove teeth from bony socket

DE-001 Fig. 1 Upper Centrals and Canines

DE-002 Fig. 2 Upper Leterals and Canines

DE-003 Fig. 4 Lower Incisors and Canines

DE-004 Fig. 7 Upper Premolars

DE-005 Fig. 8 Lower Premolars