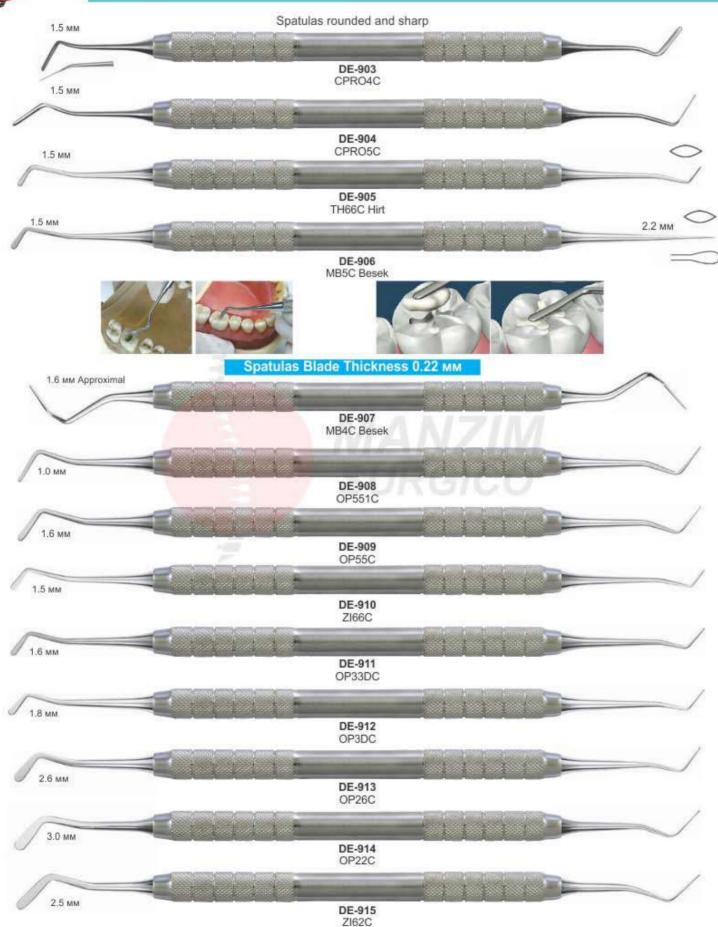

04



DE-804 Fig. 204S



DE-805 Fig. 11/12 - MC - McCall Mesial



**DE-806** Fig. 13/14 - MC - McCall Distal



Straight and curved sickle scalers
Feature: 2 cutting edges curved facial component tipped ends



Universal curettes are characterized by an angle of 90° between the terminal stem and the cutting component.



are characterized by an angle of 70° between the terminal stem and the cutting component.



#### Universal Curettes





# Periodontal knives





Thanks to the diamond-coated hand instruments the margins are evenly levelled.

### **SCALER**



#### CHISELS



#### Tartar Remover Instruments Solid Handle Ø 6 mm





### **BURNISHERS CONSERVATIVE TREATMENT**











## **BURNISHERS CONSERVATIVE TREATMENT**



### **Ball Burnishers**





## **COMPOSITE INSTRUMENTS**



## COMPOSITE INSTRUMENTS







### **EXCAVATOR INSTRUMENTS**









### COMPOSITE BALL PLUGGERS

























## COMPOSITE PLUGGERS INSTRUMENTS



# COMPOSITE PLUGGERS INSTRUMENTS









## COMPOSITE MODELLING INSTRUMENTS





#### **EXCAVATORS**

#### Round excavators

#### Cariology

- for the removal of softened, carious dentin
- for the removal of temporary fillings

#### Surger

- to sever the periodontal ligament prior to extraction
- for the removal of granulation tissue after extraction

Design: Round working end Curved cutting edge



Round Excavator, 1.0 mm DE-1054

- 4 44444444

Round Excavator, 1.5 mm DE-1055

Round Excavator, 2.0 mm

DE-1056

DE-1060



### Triple-angled back action excavators

Triple-angled Back Action Excavator, 1.0 mm DE-1057



Triple-ang