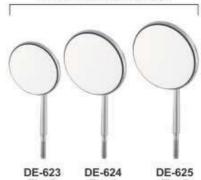

# MOUTH MIRRORS

- . Espejos de la boca
- Mundspiegel
- дзеркал Miroirs à la bouche
- مرايا القم •

DE-604 Fig. 3 Ø20mm

DE-605 Fig. 4 Ø22mm DE-606 Fig. 5 Ø24mm

Cone-Socket Magnifying

Magnifying

**DE-609** Fig. 5 Ø24 mm

Ø24 mm

Ø24mm

Fig. 3 Ø20mm

Fig. 4 Ø22mm

Fig. 5 Ø24mm

Cone-Socket Rhodium

Ø22mm

Ø20mm

Rhodium

DE-616 Fig. 3 Ø20mm

DE-617 Fig. 4 Ø22mm DE-618 Fig. 5 Ø24mm

Cone-Socket Front Surface

Ø22mm

Fig. 3 Ø20mm Fig. 4 Ø22mm

Fig. 5 Ø24mm