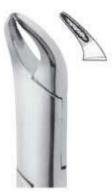

#### Function: To remove teeth from bony socket

DE-001 Fig. 1 Upper Centrals and Canines

DE-002 Fig. 2 Upper Leterals and Canines

DE-003 Fig. 4 Lower Incisors and Canines

DE-004 Fig. 7 Upper Premolars

DE-005 Fig. 8 Lower Premolars

DE-006 Fig. 13 Lower Premolars

**DE-007** Fig. 17 Upper Molars, Right

DE-008 Fig. 18 Upper Molars, Left

DE-009 Fig. 21 Lower Molar

DE-010 Fig. 22 Lower Molar

Straight extracting forceps for upper incisors and canines