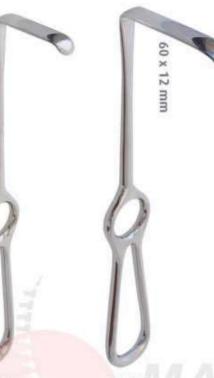

## **RETRACTORS - MOUTH GAGS**

- Роторасширители
- . Ecarteurs Ouvre-bouches
- · Vestibulumabhalter / Mundspanner
- Роторозширювачі
- · Separadores Abre-bocas
- الكامشات الكمامات القم

DE-1251 HMG Heister 130mm

# **RETRACTORS - MOUTH GAGS**

- Роторасширители
- · Ecarteurs Ouvre-bouches
- · Vestibulumabhalter / Mundspanner
- Роторозширювачі
- Separadores Abre-bocas
   الكامشات-الكماسات اللم

Weitlaner Fig. 1 DE-1262 10.5cm DE-1263 13.5cm

Weitlaner Fig. 2 DE-1264 10.5cm DE-1265 13.5cm

DE-1266 Lip & Cheek Retractor Stainless Steel Double Ended

DE-1267 Simplex Retractor Stainless Steel Single Ended

Weitlander DE-1268 11cm DE-1269 13cm DE-1270 15cm