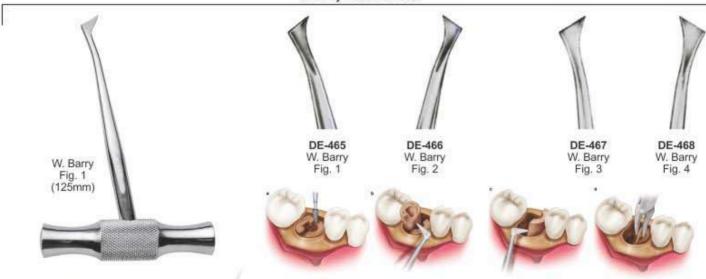

#### W. Barry Roots Elevator

Function of Root Elevators: To loosen tooth or root from bony socket prior to placement of the extraction forceps.

DE-477 Winter Fig. 1L

DE-478 Winter Fig. 1R

DE-479 Lecluse bayonet