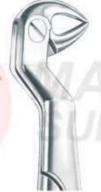

#### Function: To remove teeth from bony socket

DE-001 Fig. 1 Upper Centrals and Canines

DE-002 Fig. 2 Upper Leterals and Canines

DE-003 Fig. 4 Lower Incisors and Canines

DE-004 Fig. 7 Upper Premolars

DE-005 Fig. 8 Lower Premolars

DE-006 Fig. 13 Lower Premolars

**DE-007** Fig. 17 Upper Molars, Right

DE-008 Fig. 18 Upper Molars, Left

DE-009 Fig. 21 Lower Molar

DE-010 Fig. 22 Lower Molar

Straight extracting forceps for upper incisors and canines