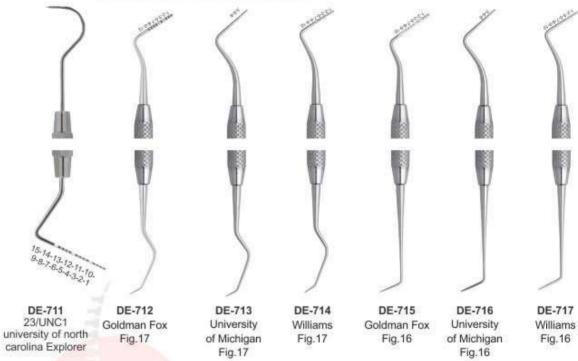

Sondas
 الستكشفين

Single Ended Probe Solid Handle 4.5mm Length 150mm

- Зонды
- Зонди • Sondas
- Sondes
- المستكشفين •

- Probes Double Ended 6mm, length 170mm
- · Zahnsonden

DE-710 Williams

24mm

- Зонды Sondes
- Зонди Sondas

24mm

# PERIODONTAL PROBES

- Зонды пародонтологические
   Sondes paradontales
   sonde parodontali

- зонди пародонтологічні
- · Sondas paradontales
- المسابر اللثة •

# PERIODONTAL PROBES

- Зонды пародонтологические
   Sondes paradontales
   sonde parodontali

- зонди пародонтологічні
- Sondas paradontales
- المساير اللثة •