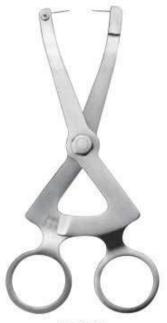

# **RETRACTORS - MOUTH GAGS**

- Роторасширители
- · Ecarteurs Ouvre-bouches
- · Vestibulumabhalter / Mundspanner
- Роторозширювачі
- Separadores Abre-bocas
   الكامشات-الكماسات اللم

Weitlaner Fig. 1 DE-1262 10.5cm DE-1263 13.5cm

Weitlaner Fig. 2 DE-1264 10.5cm DE-1265 13.5cm

DE-1266 Lip & Cheek Retractor Stainless Steel Double Ended

DE-1267 Simplex Retractor Stainless Steel Single Ended

Weitlander DE-1268 11cm DE-1269 13cm DE-1270 15cm