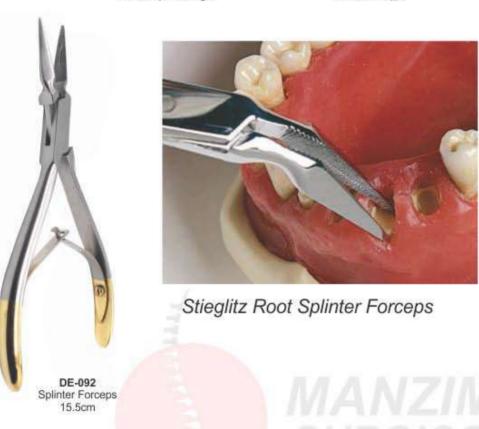

### **ROOTS SPLINTER FORCEPS**

- Щипцы для удаления корневых осколков Pinces Fragments
- Wurzelsplitterzangen

- Щипці для видалення кореневих осколків
- · Pinzas Para Fragmentos
- جذور منشقة الملقط .

15.5cm 45°

Stieglitz Root Fragments

DE-097 Stieglitz Splinter Forceps 140mm Straight