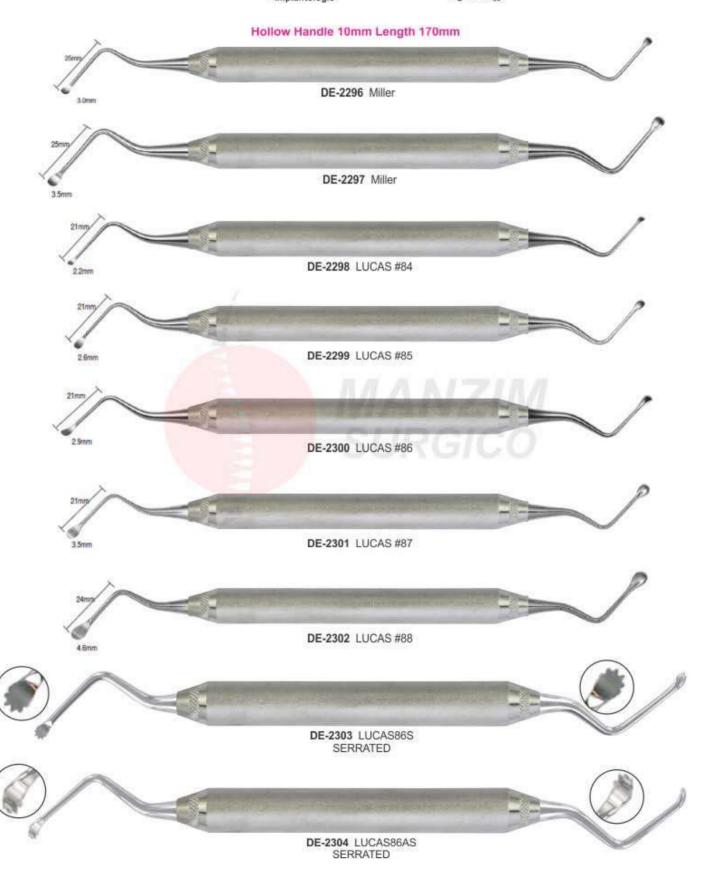

#### L-KEY JOINT PLIERS

DE-1952 Aderer Clamp three jaw wire bending plier for contouring and bending wire up to .30"/.76mm.

DE-1958 Falcon beak contouring plier.

DE-1953 Bird beak plier for bending round, square and rectangle wire up to .30"/.76mm.

DE-1959 For placement and removal of arch wires, pins and other auxiliaries.

DE-1954 Bird beak plier for light wire bending round, square and

DE-1960 For placement and removal of arch wires, pins and other auxiliaries in angle design

rectangular up to .016"/0.41mm.

DE-1961 contouring Plier.

DE-1955 Double Rounded jaw bending pliers, hooks and wire up to .020"/0.51mm.

DE-1962 Bending plier. In order to skirt molares bands. With grooved. Recommended wire. 016", 018" and 022" 0.41mm, 0.46mm and 0.56mm

DE-1956 Adams pliers for hooks and bending wire up to .030"/0.76mm.

DE-1963 Loop forming in four lenght 3,4,5 & 6 mm wire capacity 0.22", 56mm.

3 mm 4 mm 5 mm

Johnson pliers for crown band contouring

Arch bending plier design for convenient handling of square or rectangular wire, .020" / 0.51mm.