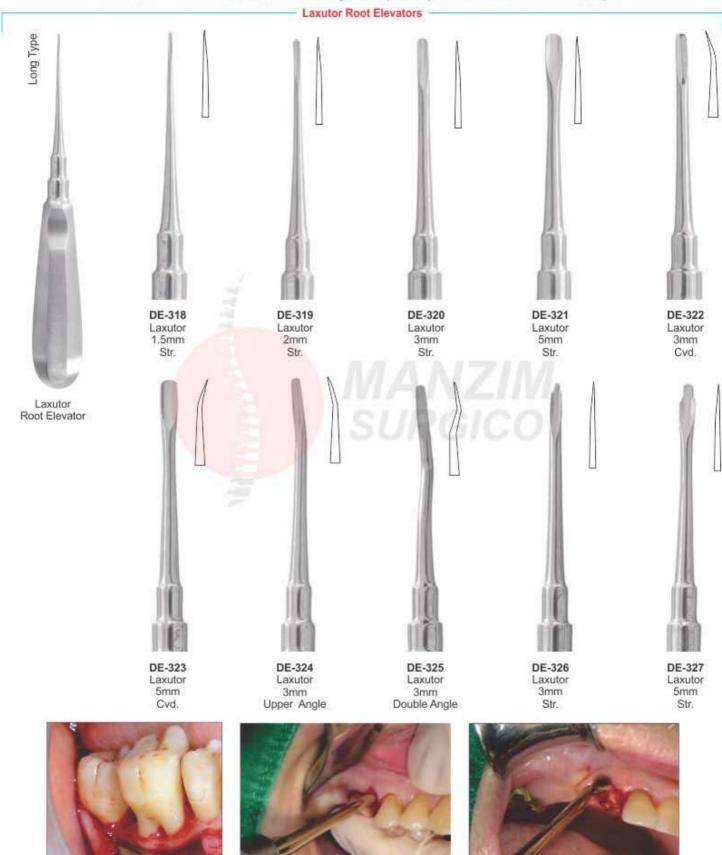

### Laxutor Root Elevators Set of 9 Pcs

5mm Str.

3mm Str.

3mm Angle

3mm Angle

- Элеватор корневой экстракционный Elévateurs à racines
- Wurzelheber

- Єлеватор кореневий экстракційний
   Elevadores para raices
- المصاعد الجذر •