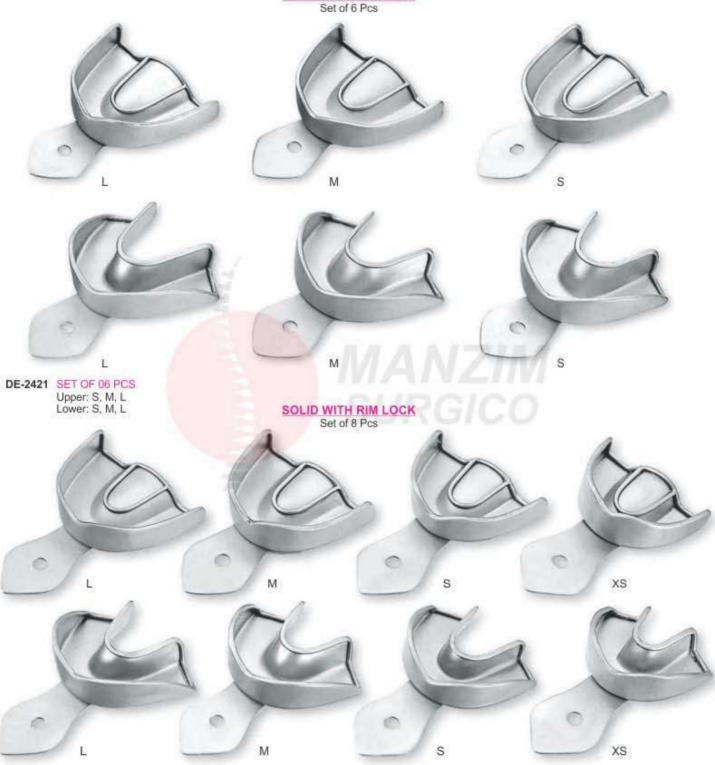

on Pipe



Suction Needle 1mm

0

3mm

O 1.5mm

Suction Needle 1.5mm



Suction Needle 2mm



17.5cm 18cm



DE-2408 Suction tubes coarse to collect the extracted Ø 5mm bone material 180mm



DE-2410 Suction Tubes 180mm



DE-2412 Suction Tubes 180mm



DE-2413 Fig. 6FR Frazier 15 cm - Ø 2 mm



- Оттискные ложки 
   Porte-empreinte
- Abdrucklöffel
- Відбиткові ложки
- · Cubetas para impresiones
- صوائي الانطباع .

## PERFORATED WITH RIM LOCK



**DE-2418 SET OF 08 PCS** 

Upper: XS, S, M, L Lower: XS, S, M, L

**DE-2419 SET OF 08 PCS** 

Upper: S, M, L, XL Lower: S, M, L, XL

DE-2420 SET OF 10 PCS

Upper: XS, S, M, L, XL Lower: XS, S, M, L, XL



- Оттискные ложки
- Porte-empreinte
- Abdrucklöffel
- Відбиткові ложки
- · Cubetas para impresiones
- صوائي الانطباع •

## SOLID WITH RIM LOCK



**DE-2422 SET OF 08 PCS** 

Upper: XS, S, M, L Lower: XS, S, M, L

**DE-2423** SET OF 08 PCS

Upper: S, M, L, XL Lower: S, M, L, XL

DE-2424 SET OF 10 PCS Upper: XS, S, M, L, XL Lower: XS, S, M, L, XL



- Оттискные ложки 
   Porte-empreinte
- Abdrucklöffel
- Відбиткові ложки
- · Cubetas para impresiones
- صوائي الانطباع .

### PERFORATED FULL DENTURE



**DE-2427** SET OF 08 PCS

Upper: S, M, L, XL Lower: S, M, L, XL

**DE-2428 SET OF 06 PCS** 

Upper: S, M, L Lower: S, M, L

S

XS



- Оттискные ложки
- · Porte-empreinte
- Abdrucklöffel
- Відбиткові ложки

. Cubetas para impresiones

صواتي الانطباع ه

## Perforated Without Rim Lock











Scalers Tray DE-2500 200 x 100 mm



Scalers Trays
DE-2501 205 x 115 x 17 mm
DE-2502 205 x 152 x 17 mm
DE-2503 290 x 115 x 17 mm



Instruments T