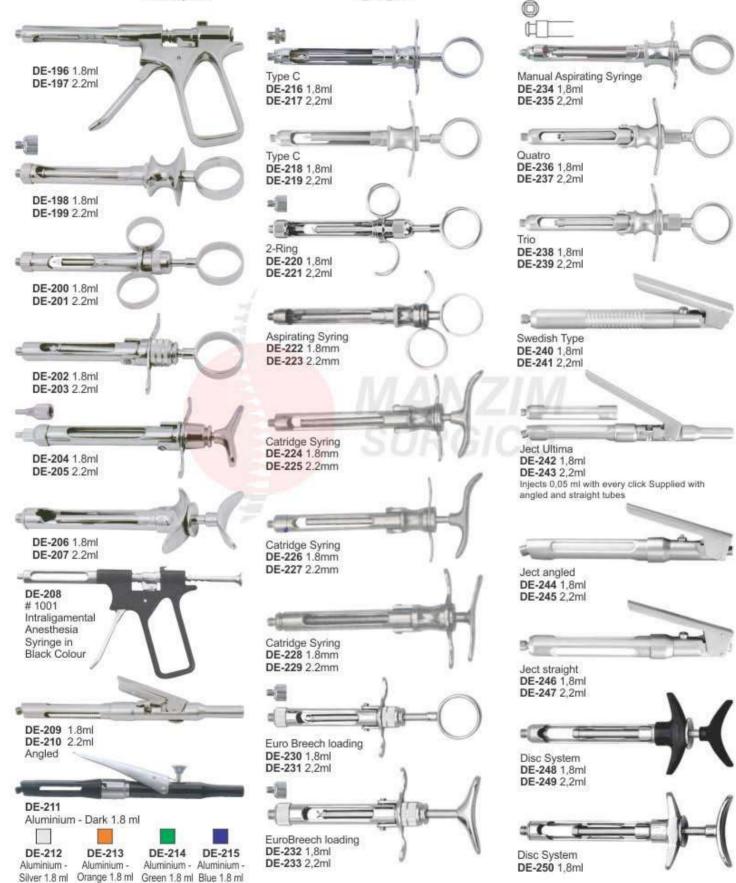

#### DENTAL SYRINGES

- Шприцы стоматологические карпульные
- · Seringues à usage dentaire
- Dentalspritzen

- Шприці стоматологічні карпульні
- Jeringas dentales
- المحاقل الأسنان •

#### EXTRACTING FORCEPS SET

Извлечение щипцов
Ensemble de pinces d'extraction

- Zange sammeln
- Витягуючий комплект щипців
- · Extracción del conjunto de fórceps
- استفراج ملقط مجموعة •

DE-251
Extracting Forceps
Set of 10 Pieces
Extracting Forceps Fig. 2
Extracting Forceps Fig. 7
Extracting Forceps Fig. 13
Extracting Forceps Fig. 17
Extracting Forceps Fig. 18
Extracting Forceps Fig. 22
Extracting Forceps Fig. 33
Extracting Forceps Fig. 51A
Extracting Forceps Fig. 67A

Extracting Forceps Fig. 79

DE-252
Extracting Forceps
Set of 10 Pieces
Extracting Forceps Fig. 2
Extracting Forceps Fig. 7
Extracting Forceps Fig. 13
Extracting Forceps Fig. 17
Extracting Forceps Fig. 18
Extracting Forceps Fig. 22
Extracting Forceps Fig. 33
Extracting Forceps Fig. 33
Extracting Forceps Fig. 67A
Extracting Forceps Fig. 67A
Extracting Forceps Fig. 79

DE-253
Extracting Forceps
Set of 13 Pieces
Extracting Forceps Fig. 2
Extracting Forceps Fig. 7
Extracting Forceps Fig. 13
Extracting Forceps Fig. 17
Extracting Forceps Fig. 17
Extracting Forceps Fig. 18
Extracting Forceps Fig. 22
Extracting Forceps Fig. 33
Extracting Forceps Fig. 51A
Extracting Forceps Fig. 67A
Extracting Forceps Fig. 79
Extracting Forceps Fig. 86C
Extracting Forceps Fig. 89
Extracting Forceps Fig. 89
Extracting Forceps Fig. 90

DE-254

Extracting Forceps Children Pattern
Set of 10 Pieces
Extracting Forceps Fig. 13S
Extracting Forceps Fig. 22S
Extracting Forceps Fig. 30S
Extracting Forceps Fig. 33S
Extracting Forceps Fig. 37
Extracting Forceps Fig. 38
Extracting Forceps Fig. 39
Extracting Forceps Fig. 39
Extracting Forceps Fig. 39L
Extracting Forceps Fig. 39R
Extracting Forceps Fig. 51S

DE-255
Extracting Forceps English adult Adult
Set of 10 Pcs

DE-257 Extracting Forceps American Adult Set of 8 Pcs

DE-256 Extracting Forceps American Adult Set of 10 Pcs

DE-258 Extracting Forceps Pedo Set of 7 Pcs