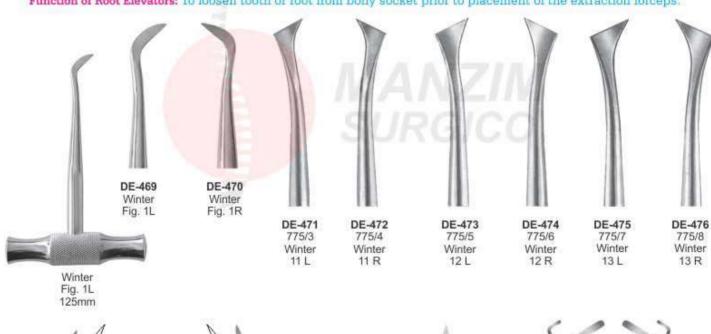

#### **FUNCTION OF ROOT ELEVATORS IN SURGERY**

To Loosen Tooth or Root From Bony Socket Prior to Placement of The Extraction Forceps.

#### W. Barry Roots Elevator

Function of Root Elevators: To loosen tooth or root from bony socket prior to placement of the extraction forceps.

DE-477 Winter Fig. 1L

DE-478 Winter Fig. 1R

DE-479 Lecluse bayonet

DE-480 Potts "T-Handle" Elevator-Left

**DE-481** Potts "T-Handle" Elevator-Right

- Элеватор корневой экстракционный
   Elévateurs à racines
- · Wurzelheber

- Єлеватор кореневий экстракційний
   Elevadores para raices
- المصاعد الجذر •