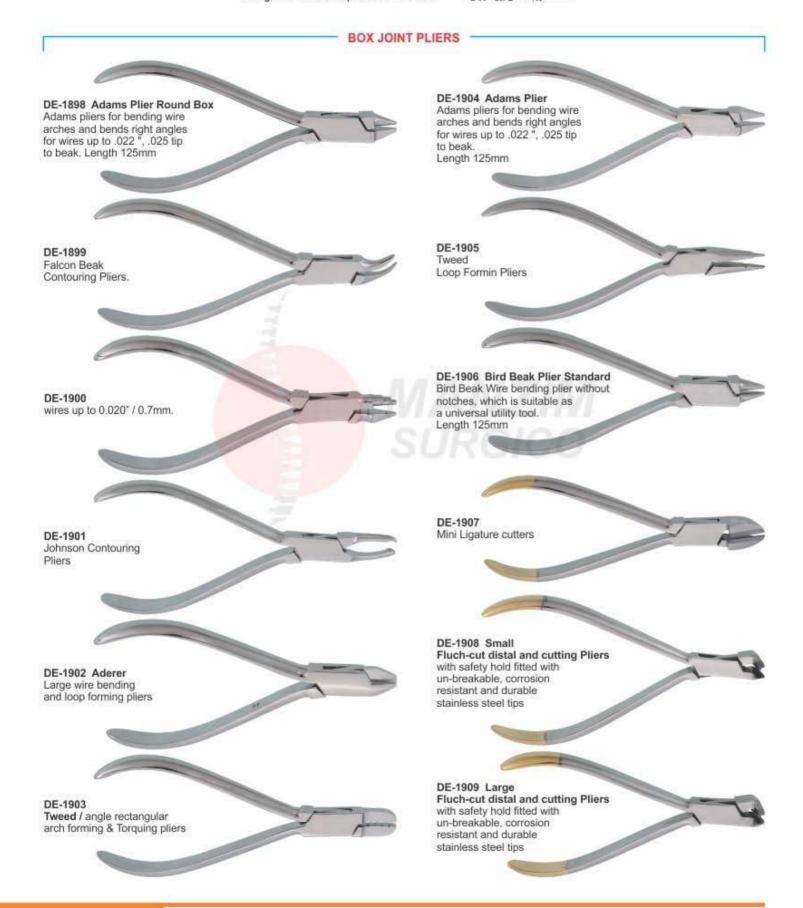

#### L-KEY JOINT PLIERS

DE-1952 Aderer Clamp three jaw wire bending plier for contouring and bending wire up to .30"/.76mm.

DE-1958 Falcon beak contouring plier.

DE-1953 Bird beak plier for bending round, square and rectangle wire up to .30"/.76mm.

DE-1959 For placement and removal of arch wires, pins and other auxiliaries.

DE-1954 Bird beak plier for light wire bending round, square and

DE-1960 For placement and removal of arch wires, pins and other auxiliaries in angle design

rectangular up to .016"/0.41mm.

DE-1961 contouring Plier.

DE-1955 Double Rounded jaw bending pliers, hooks and wire up to .020"/0.51mm.

DE-1962 Bending plier. In order to skirt molares bands. With grooved. Recommended wire. 016", 018" and 022" 0.41mm, 0.46mm and 0.56mm

DE-1956 Adams pliers for hooks and bending wire up to .030"/0.76mm.

DE-1963 Loop forming in four lenght 3,4,5 & 6 mm wire capacity 0.22", 56mm.

3 mm 4 mm 5 mm

Johnson pliers for crown band contouring

Arch bending plier design for convenient handling of square or rectangular wire, .020" / 0.51mm.