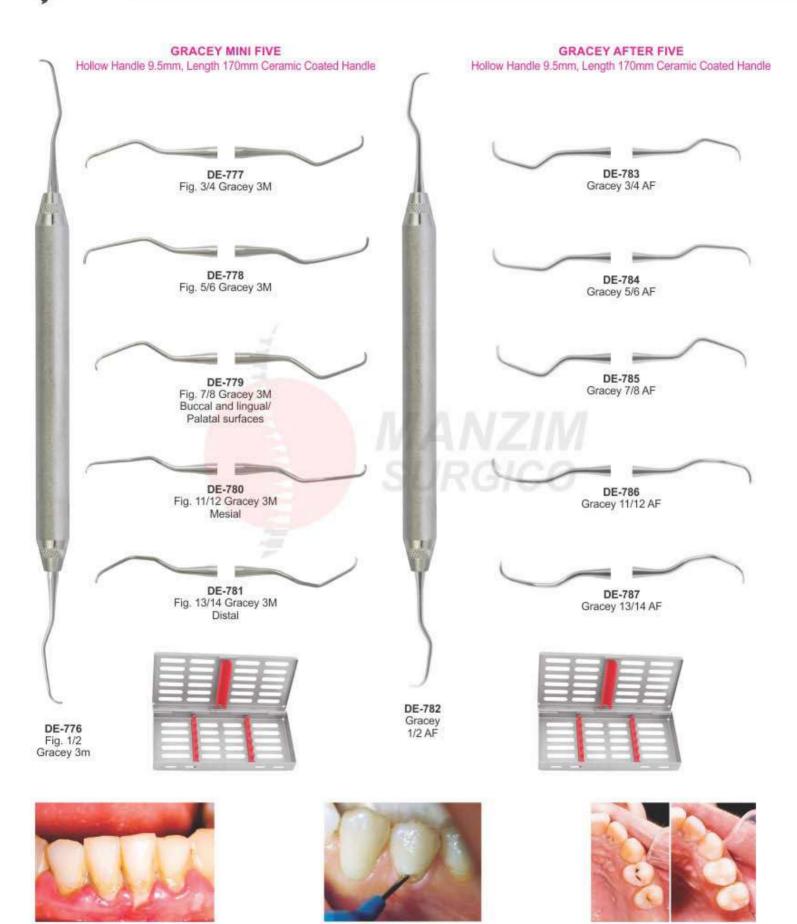

Tweezers 15cm



DE-684 College Tweezer 15cm



DE-685 Perry Tweezer 12.5cm



DE-686 Self-locking Tweezer 15cm



- Зонды
- Зонди
- Sondes

Zahnsonden

Sondas
 الستكشفين

Single Ended Probe Solid Handle 4.5mm Length 150mm





- Зонды
- Зонди • Sondas
- Sondes
- المستكشفين •

- Probes Double Ended 6mm, length 170mm
- · Zahnsonden







DE-710 Williams



24mm

- Зонды Sondes
- Зонди Sondas



24mm

# PERIODONTAL PROBES



- Зонды пародонтологические
   Sondes paradontales
   sonde parodontali

- зонди пародонтологічні
- · Sondas paradontales
- المسابر اللثة •





# PERIODONTAL PROBES

- Зонды пародонтологические
   Sondes paradontales
   sonde parodontali

- зонди пародонтологічні
- Sondas paradontales
- المساير اللثة •

### **ENDODONTICS INSTRUMENTS**

#### ANTERIOR





# **SCALER**





## **Gracey Curettes**

















# **SCALER**





DE-797 Fig. U15/33 - Towner-Jaquette



DE-798 Fig. U15/30 - Towner-Jaquette



DE-799 Fig. H5/33



DE-800 Fig. H6/H7



DE-801 Fig. 30/33 - Jaquette



DE-802 Fig. T2/T3 - Taylor



DE-803 Fig. 204



DE-804 Fig. 204S



DE-805 Fig. 11/12 - MC - McCall Mesial



**DE-806** Fig. 13/14 - MC - McCall Distal



Straight and curved sickle scalers
Feature: 2 cutting edges curved facial component tipped ends



Universal curettes are characterized by an angle of 90° between the terminal stem and the cutting component.



are characterized by an angle of 70° between the terminal stem and the cutting component.



#### Universal Curettes





# Periodontal knives





Thanks to the diamond-coated hand instruments the margins are evenly