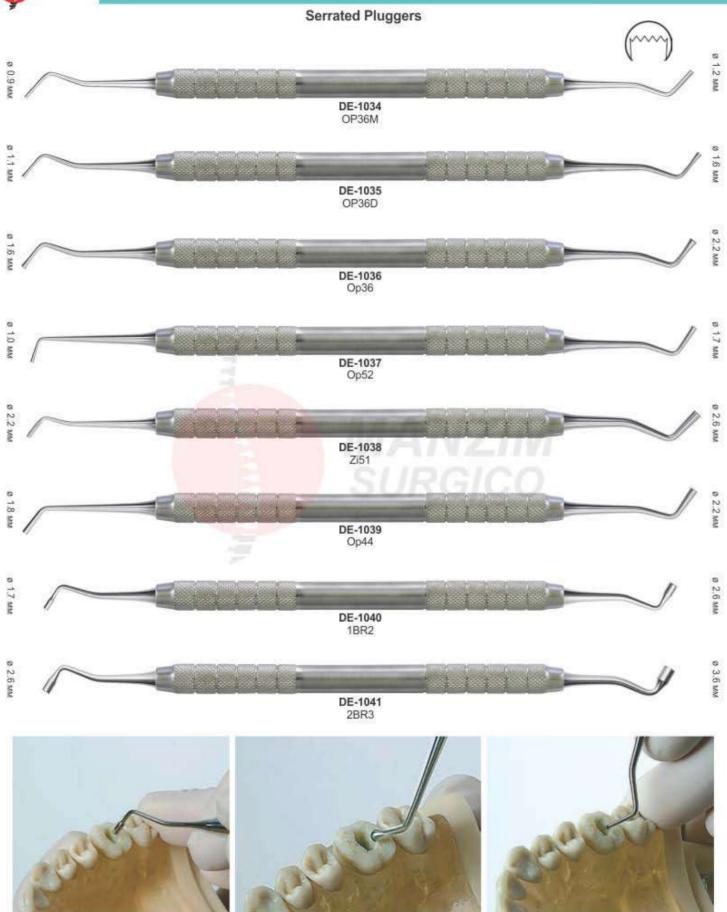

# DIAGNOSTIC, PERIODONTIAL & RESTORATIVE INSTRUMENTS

# Our Scalers

Compare our scalers and curettes with the best in the industry and you will immediately recognize we are equal in every way but one... price.

Note the deep precision knurling for better tactile feel. The same high-grade stainless steel tips, the same light weight (under 18 grams)
for less hand fatigue, the same professional craftsmanship, and surpassing the highest industry standards. of course, any manufacturer can
make these claims, but we guarantee and certify ours.

- High-polish mirror finish tips.
- Manufactured within the guidelines of the FDA quality assurance system for good manufacturing practices.
- Highest grade German stainless steel, razor sharp, durable tips.
   Rockwell hardened to 60 RHc.
- 27 of the most popular designs from graceys to McCalls to columbias, and many european patterns.
- All instruments are guaranteed against defects in material and workmanship.

- All instruments bear the ce mark, emblematic of the european community's highest standards.
- Customer satisfaction guarantee, too!
- Less than 20 grams ... Lightweight for less hand fatigue.
- Manufactured to the most exacting standards so the 50th instrument you buy is exactly like your first.
- You decide ... Why pay more for the same high-quality instruments?

#### VALUED BUYERS

Compare our scalers and curettes with the best in the industry and you will immediately recognize we are equal in every way but one... price.

Note the deep precision knurling for better tactile feel. The same high-grade stainless steel tips, the same light weight (under 20 grams) for less hand fatigue, the same professional craftsmanship, and surpassing the highest industry standards, of course, any manufacturer can make these claims, but we guarantee and certify ours. We regularly manufacturing below articles in showing handles & pattern A to L for better grip & perfection. We are also fully equipped & capable to develop these instruments as per your own specific requirements & demands in materials, sizes, shapes and patterns.