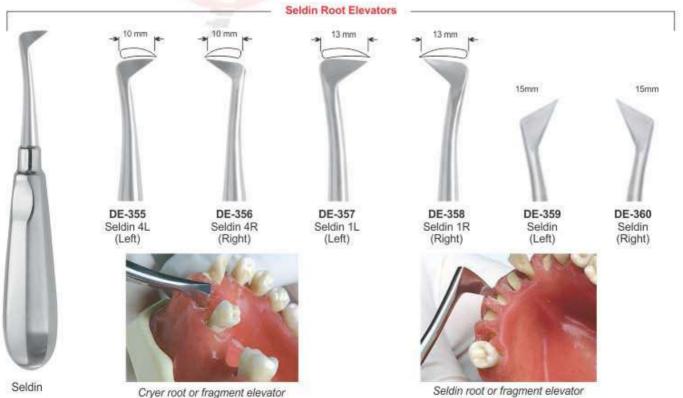

Bein 3mm



### **ROOT ELEVATOR**

- Элеватор корневой экстракционный
   Elévateurs à racines
- · Wurzelheber

- Єлеватор кореневий экстракційний Elevadores para raices
- المصاعد الجذر •

FUNCTION: To loosen tooth or root from bony socket prior to placement of the extraction forceps.





- Элеватор корневой экстракционный
- · Elévateurs à racines
- Wurzelheber

- Єлеватор кореневий экстракційний
- · Elevadores para raices
- المصاعد الجذر •



To loosen tooth or root from bony socket prior to placement of the extraction forceps.





- Элеватор корневой экстракционный
- Elévateurs à racines
- · Wurzelheber

- Єлеватор кореневий экстракційний
- · Elevadores para raices
- المصاعد الجذر •

## FUNCTION: To Loosen Tooth or Root From Bony Socket Prior to Placement of The Extraction Forceps.







- Элеватор корневой экстракционный Elévateurs à racines
- Wurzelheber

- Єлеватор кореневий экстракційний
   Elevadores para raices
- المصاعد الجذر •

FUNCTION: To Loosen Tooth or Root From Bony Socket Prior to Placement of The Extraction Forceps.





- Элеватор корневой экстракционный
   Elévateurs à racines
- · Wurzelheber

- Єлеватор кореневий экстракційний Elevadores para raices
- المصاعد الجذر •









2C

Coupland

Gouge

Lower Molars









FUNCTION: To Loosen Tooth or Root From Bony Socket Prior to Placement of The Extraction Forceps.



Uppe and Lower 3rd Molars



DE-381 A1C Coupland Gouge



Upper root elevator with helicoidal tip

DE-382 A2C Coupland Gouge



A3C Coupland Gouge



universal mini-elevator for fragments





- Элеватор корневой экстракционный
- · Elévate