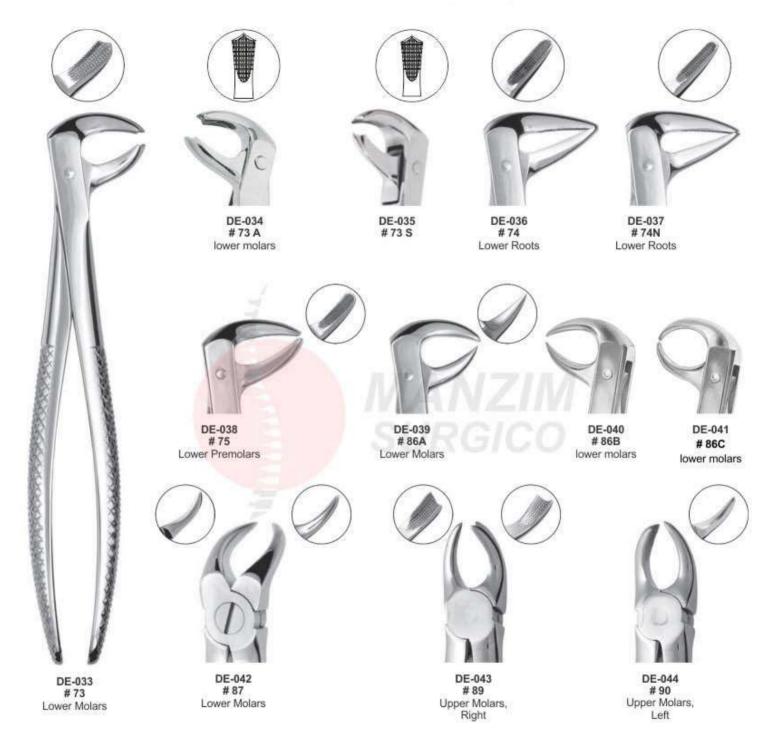

#### DE-TRAUMATIC EXTRACTION

Improved tapered beaks for complete root contact. Cross serrations. Deep Gripe Extracting Forceps

Thin Tip

DE-045 #34 Upper incisors and premolars

deep-gripping

DE-046 # 34A Upper centrals / cains deep-gripping

DE-047 Fig. 35 upper permolars deep-gripping

DE-048 #35A Upper incisors and premolars deep-gripping

DE-049 #36 Lower premolars deep-gripping

DE-050 #36A Lower premolars deep-gripping

DE-051 # 336 lower permolars deep-gripping

DE-052 F-7C lower molar

DE-053 Apex Forceps Lower Universal Deep Root Pick

DE-054 #79N Lower third molars deep-gripping

DE-055 #79 Lower Thrid Molars