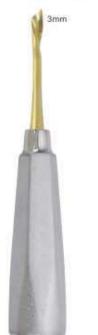

#### Function of Root Elevators:

Seldin

Bein 4mm

Bein 2mm

Bein

Bein 3mm

DE-404 Friedmann 6F Right

3mm Luxating Elevator / Periotome

**DE-406** 4mm Luxating Elevator / Periotome

5mm Luxating Elevator / Periotome

Wisdom Roots Elevator

for 18 and 38 for 28 and 48

Function of Root Elevators: To loosen tooth or root from bony socket prior to placement of the extraction forceps.