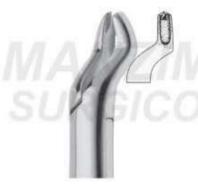

#### Function: To remove teeth from bony socket

DE-001 Fig. 1 Upper Centrals and Canines

DE-002 Fig. 2 Upper Leterals and Canines

DE-003 Fig. 4 Lower Incisors and Canines

DE-004 Fig. 7 Upper Premolars

DE-005 Fig. 8 Lower Premolars

DE-006 Fig. 13 Lower Premolars

**DE-007** Fig. 17 Upper Molars, Right

DE-008 Fig. 18 Upper Molars, Left

DE-009 Fig. 21 Lower Molar

DE-010 Fig. 22 Lower Molar

Straight extracting forceps for upper incisors and canines