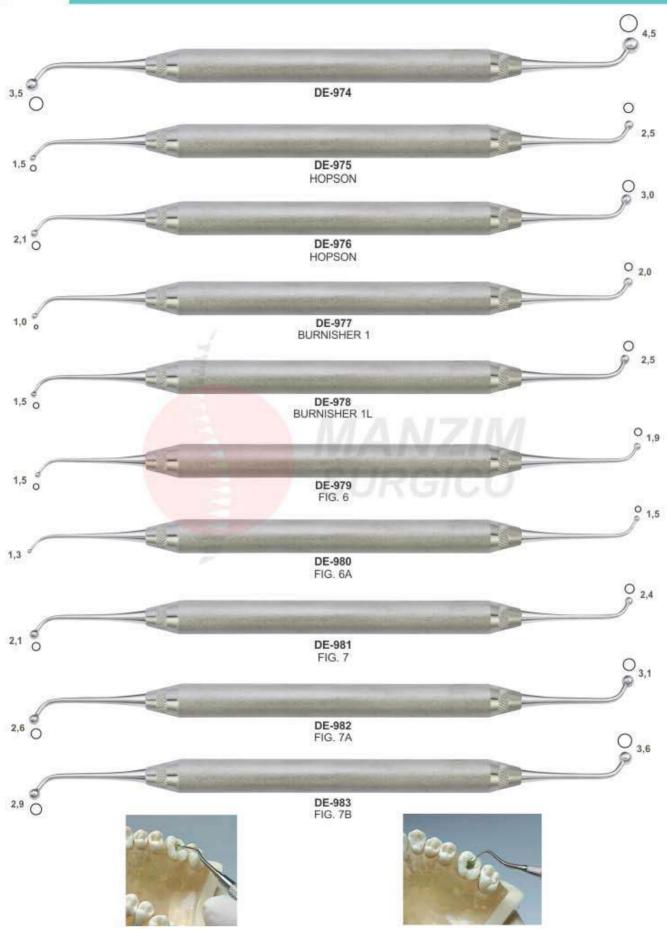

### **BURNISHERS CONSERVATIVE TREATMENT**

## **BURNISHERS CONSERVATIVE TREATMENT**

### **Ball Burnishers**