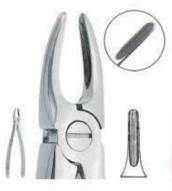

### EXTRACTING FORCEPS

### **Handle Selection For Extracting Forceps**

Dear Valued Buyers if any Universal Fig. No. of Extracting Forceps not Found in our Catalogue you Can Refer the Fig. No. From These Diagram.

- Щипцы экстракционные (английская форма)
- . Daviers (Forme Anglaise)
- · Zahnzangen (Englische Form)
- Щипці єкстракційні (англійська форма)
- · Forceps de Extracción (Forme Inglesa)
- استخراج الملقط (تعط اللغة الإنجليزية) •

#### Function: To remove teeth from bony socket

DE-001 Fig. 1 Upper Centrals and Canines

DE-002 Fig. 2 Upper Leterals and Canines

DE-003 Fig. 4 Lower Incisors and Canines

DE-004 Fig. 7 Upper Premolars

DE-005 Fig. 8 Lower Premolars