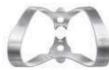

### RUBBER DAM CLAMPS

- Кламмера для коффердама
- · Crampons pour digue
- Kofferdam Klammern
- Кламмера для коффердама
- · Grapas para dique de caucho
- المشايك السد المطاط •

**DE-1489** Fig. 15

**DE-1490** Fig. 18

DE-1499 Fig. 139

DE-1500 Fig. 200

DE-1501 Fig. 201

DE-1502 Fig. 202

**DE-1503** Fig. 203

**DE-1504** Fig. 204

DE-1505 Fig. 205

DE-1506 Fig. 3