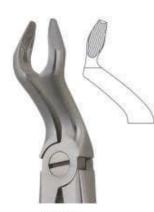

DE-006 Fig. 13 Lower Premolars

**DE-007** Fig. 17 Upper Molars, Right

DE-008 Fig. 18 Upper Molars, Left

DE-009 Fig. 21 Lower Molar

DE-010 Fig. 22 Lower Molar

Straight extracting forceps for upper incisors and canines

EXTRACTING FORCEPS

Fig. 7 upper premolars

Fig. 17 upper molars, right

Fig. 18 upper molars, left

Fig. 1 upper leterals

Fig. 13 Fig. 17 Fig. 18 Fig. 22 Fig. 51A Fig. 67 Fig. 74N

Fig. 79

Fig. 51A upper roots