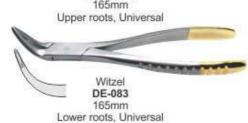

### ROOT FRAGMENT FORCEPS

Witzel
DE-076
170mm
Upper roots, Universal

Witzel
DE-077
165mm
Lower roots, Universal

DE-078 #400(300) 165mm Upper roots, Universal

**DE-079** #401(301) 160mm Lower roots, Universal