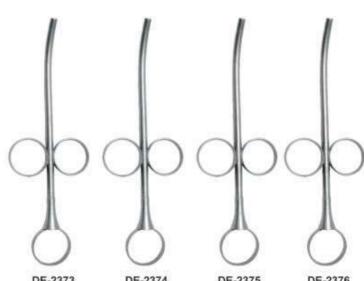

### ROOT FRAGMENT FORCEPS

Witzel
DE-076
170mm
Upper roots, Universal

Witzel
DE-077
165mm
Lower roots, Universal

DE-078 #400(300) 165mm Upper roots, Universal

**DE-079** #401(301) 160mm Lower roots, Universal

DE-080 Witzel Forceps With Gold Set of 3 Pcs

DE-084 Witzel Forceps With Hole And Screw Pattern Set of 3 Pcs

DE-088 Witzel Forceps With Anatomical Handle Set of 3 Pcs

Lower roots, Universal