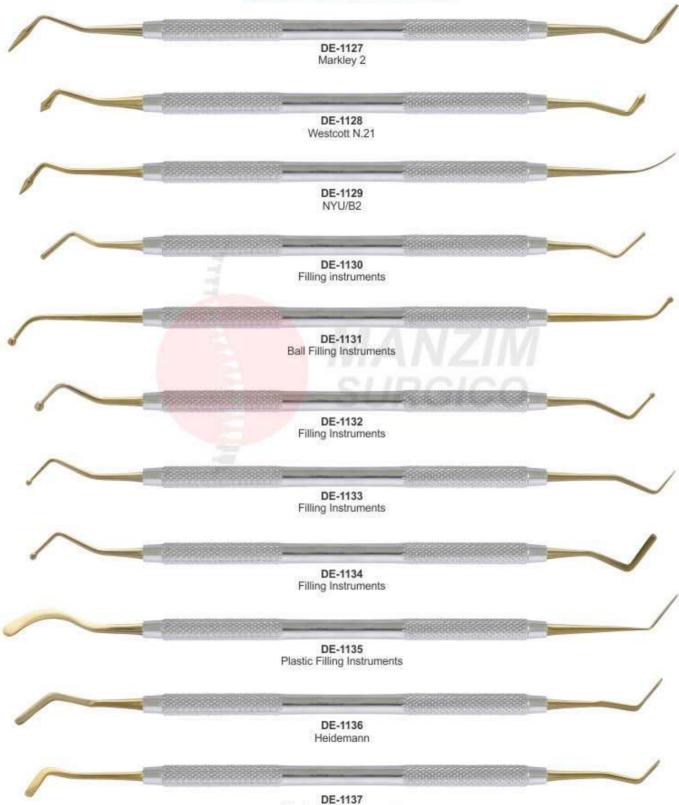

### **CARVERS INSTRUMENTS**

- Инструменты для реставрации
- Instruments a modeler
- Modellierirnstrumente
- Інструменти для реставрації
   Instrumentos para modelar
- ادوات تقطيع .

### **CARVERS INSTRUMENTS**

- Инструменты для реставрации
   Instruments a modeler
   Modellierirnstrumente

- Інструменти для реставрації Instrumentos para modelar
- أدوات تقطيع •

Cassette For 5 Instruments DE-1107

### FILLING INSTRUMENTS

- Инструменты для реставрации
   Instruments pour plombage
   Füllungsinstrumente (mit Kontrawinkel)
- Інструменти для реставрації Instumentos para obturaciones
- ملء الصكوك •