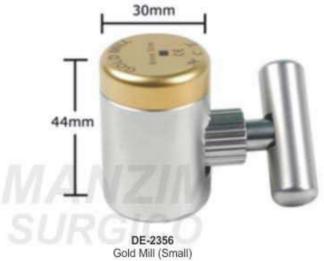

## BONE MILL BONE WELL

- Инструменты для имплантологии
- Implantologie
- Implantologie

- Інструменти для імплантології
- · Implantoloia
- زراعة الأستان •