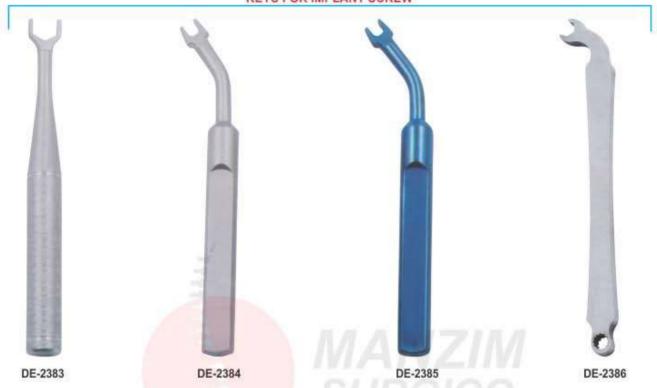

2380
Bone Expander Kit
Expander: 2.6mm, 3.0mm, 3.4mm, 3.8mm, 4.3mm
Rachet Driver, Parallel Pin
Pilot Drill, Drill 1.4mm, Drill Driver 4mm
Hand Driver 4mm, Rachet 4.0mm



DE-2382
Conical Drills: 20 Pcs
Tissue Punches:
3.0mm, 3.50mm, 4.0mm, 4.5mm,
5.0mm, 6.0mm, 6.50mm
Bone Expander:
1.6/3.8mm, 1.9/3.0mm, 2.1/3.6mm,
2.6/3.8mm, 2.9/4.3mm
Drill Adapter: 1 Pcs
1.25mm, 2.50mm Hex Driver Hand Pcs

Pilot Drill: 1.6mm
Drill Bit: 1.4mm, 1.6mm, 1.8mm, 2.0mm, 2.2mm
Rachet Driver: 4mm/6.35, 1.25/2.50
Rimer: 3.2/4.7mm, 3.7/4.7mm
Parallel Pin: 4.5mm, 2.5mm
Double step Drill: 2.4/2.8mm
Depth Gauge: 1 Pcs
Torque Wrench 6.35mm Universal: 1 Pcs



- Инструменты для имплантологии
- Implantologie
- Implantologie

- Інструменти для імплантології
- Implantoloia
- زراعة الأستان •

### **KEYS FOR IMPLANT SCREW**



### **TORQUE WRENCH & RATCHET**



DE-2387 Star Torque Wrench 6.35mm Universal



DE-2388 Round Torque Wrench 4.0mm Universal



DE-2389 Hex Driver With 4.0mm Driver



DE-2390 Star Torque Wrench 6.35mm Universal



DE-2391 Hex Torque Wrench 4.00mm Universal



DE-2392 Star Torque Wrench 6.35mm Universal



DE-2393 Star Torque Wrench 6.35mm Universal



DE-2394 Star Torque Wrench 6.35mm Universal



DE-2395 Star Torque Wrench 6.35mm Universal



DE-2396 Star Torque Wrench 6.35mm Universal



DE-2397 Star Rachet Wrench 6.35mm Universal



DE-2398 Star Rachet Wrench 6.35mm Universal



DE-2399 Star Rachet Wrench 6.35mm Universal



DE-2400 Star Rachet Wrench 4.0mm Universal



DE-2401 Round Rachet Wrench 4.0mm Universal



DE-2402 Round Rachet Wrench 3.35mm Universal



DE-2403 Star Rachet