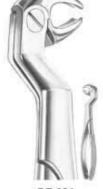

#### Function: To remove teeth from bony socket

DE-011 # 18A upper molars

DE-012 # 19 upper third molars

DE-013 # 20 lower third molar

DE-014 # 24 lower molar, right

DE-015 # 29 upper roots

DE-016 # 30 Upper Roots

DE-017 # 33 lower roots

DE-018 # 33A Lower Roots

DE-019 # 33M Lower roots with long beak

DE-020 # 46L

DE-021 # 51 Upper Roots

DE-022 # 51A Upper Roots

Straight extracting forceps for upper incloors and casine