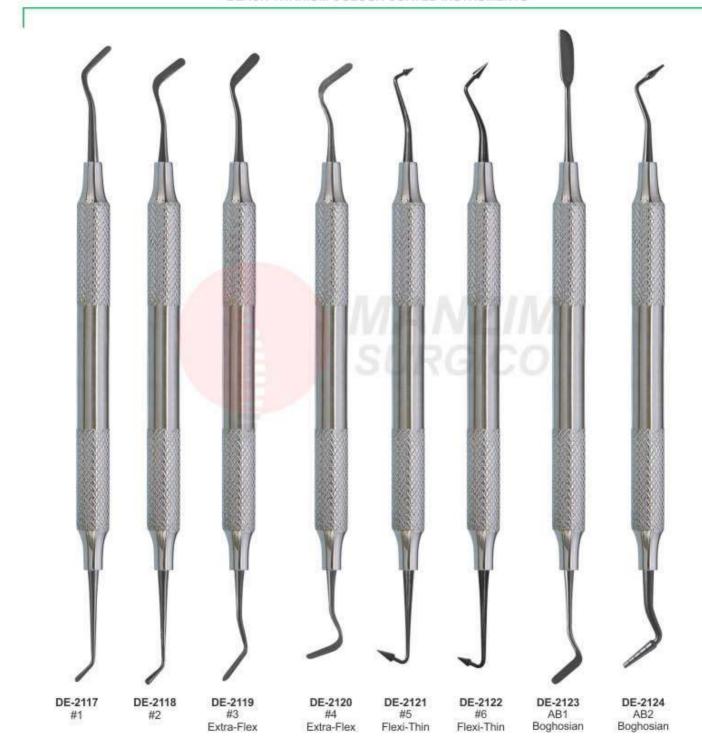

### **CARVERS INSTRUMENTS**

- Инструменты для реставрации
- Instruments a modeler
- Modellierirnstrumente
- Інструменти для реставрації
   Instrumentos para modelar
- ادوات تقطيع .

### **CARVERS INSTRUMENTS**

- Инструменты для реставрации
   Instruments a modeler
   Modellierirnstrumente

- Інструменти для реставрації Instrumentos para modelar
- أدوات تقطيع •

Cassette For 5 Instruments DE-1107