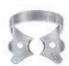

### RUBBER DAM CLAMPS FORCEPS

- Инструменты для системы коффердам
- · Pinces porte-crampons a digue
- . Kofferdam Klammerzangen
- Інструменти для системи коффердам
- Pinzas de engrapar para dique de caucho
- المد المطاط المثقط المشابك .

DE-1475 Stockes

DE-1476 Palmer

DE-1477 Ivory light weight

### RUBBER DAM CLAMPS KITS

- Резиновая дамба зажимы комплекты
- · Trousses de caoutchouc
- Gummidammklammern
- Гумова дамба затискачі комплекти
- · Conjuntos de abrazaderas de retención de caucho
- المطاط اثمد المشابك مجموعات •