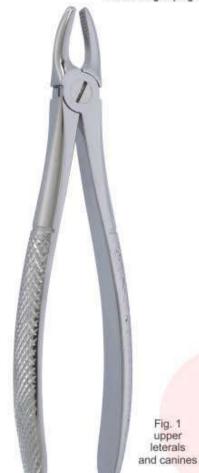

#### Function: To remove teeth from bony socket

DE-001 Fig. 1 Upper Centrals and Canines

DE-002 Fig. 2 Upper Leterals and Canines

DE-003 Fig. 4 Lower Incisors and Canines

DE-004 Fig. 7 Upper Premolars

DE-005 Fig. 8 Lower Premolars