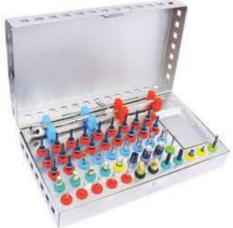

### **DENTAL IMPLANT INSTRUMENTS**

- Инструменты для имплантологии
- Implantologie
- Implantologie

- Інструменти для імплантології
- · Implantoloia
- زراعة الأستان .

9 Pcs of Set

DE-2245

9 Pcs of Set

DE-2236

- Инструменты для имплантологии
- Implantologie
- Implantologie

- Інструменти для імплантології
- · Implantoloia
- زراعة الأسنان •

DE-2259 Cassette For Instruments

- Инструменты для имплантологии
   Implantologie
   Implantologie