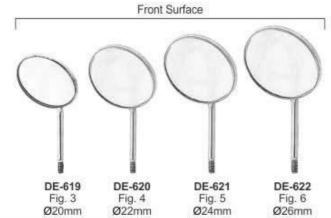

# MOUTH MIRRORS

- . Espejos de la boca
- Mundspiegel
- дзеркал Miroirs à la bouche
- مرايا القم •

DE-604 Fig. 3 Ø20mm

DE-605 Fig. 4 Ø22mm DE-606 Fig. 5 Ø24mm

Cone-Socket Magnifying

Magnifying

**DE-609** Fig. 5 Ø24 mm

Ø24 mm

Ø24mm

Fig. 3 Ø20mm

Fig. 4 Ø22mm

Fig. 5 Ø24mm

Cone-Socket Rhodium

Ø22mm

Ø20mm

Rhodium

DE-616 Fig. 3 Ø20mm

DE-617 Fig. 4 Ø22mm DE-618 Fig. 5 Ø24mm

Cone-Socket Front Surface

Ø22mm

Fig. 3 Ø20mm Fig. 4 Ø22mm

Fig. 5 Ø24mm