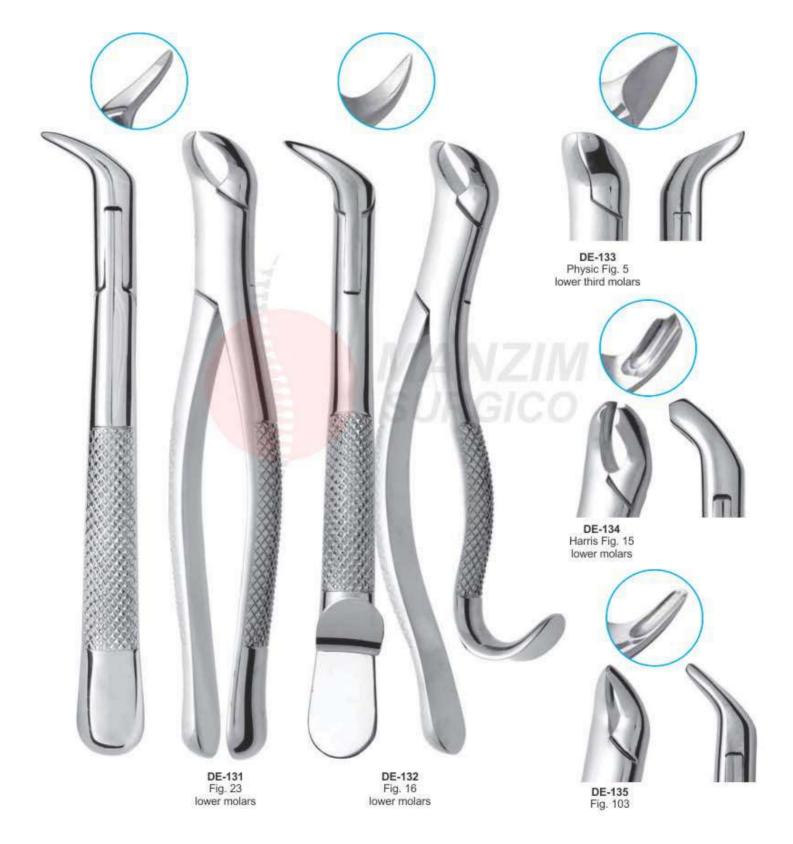

## ROOT FRAGMENT FORCEPS

- Щипцы экстракционные (американская форма)
- Daviers forme américane
- · Fórceps de extracción forma americana
- Щипці єкстракційні (американська форма)
- · Pinzeper per estrazione forma americana
- ستخراج المثقط (النمط الأمريكي) .

E-mail: info@manzimsurgico.com

- Щипцы экстракционные (американская форма)
- . Daviers forme américane
- · Forceps de extracción forma americana
- Щипці єкстракційні (американська форма)
- · Pinzeper per estrazione forma americana
- ستخراج العلقط (النمط الأمريكي) •