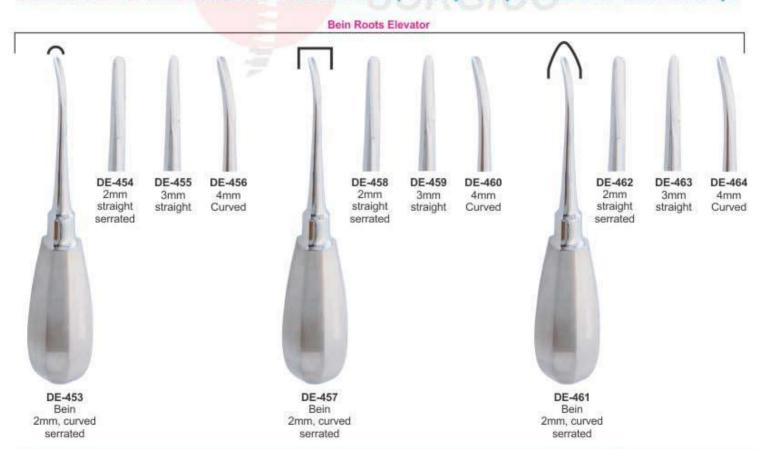

#### Function of Root Elevators:

Seldin

Bein 4mm

Bein 2mm

Bein

Bein 3mm

### **ROOT ELEVATOR**

- Элеватор корневой экстракционный
   Elévateurs à racines
- · Wurzelheber

- Єлеватор кореневий экстракційний Elevadores para raices
- المصاعد الجذر •

FUNCTION: To loosen tooth or root from bony socket prior to placement of the extraction forceps.

- Элеватор корневой экстракционный
- · Elévateurs à racines
- Wurzelheber

- Єлеватор кореневий экстракційний
- · Elevadores para raices
- المصاعد الجذر •

To loosen tooth or root from bony socket prior to placement of the extraction forceps.