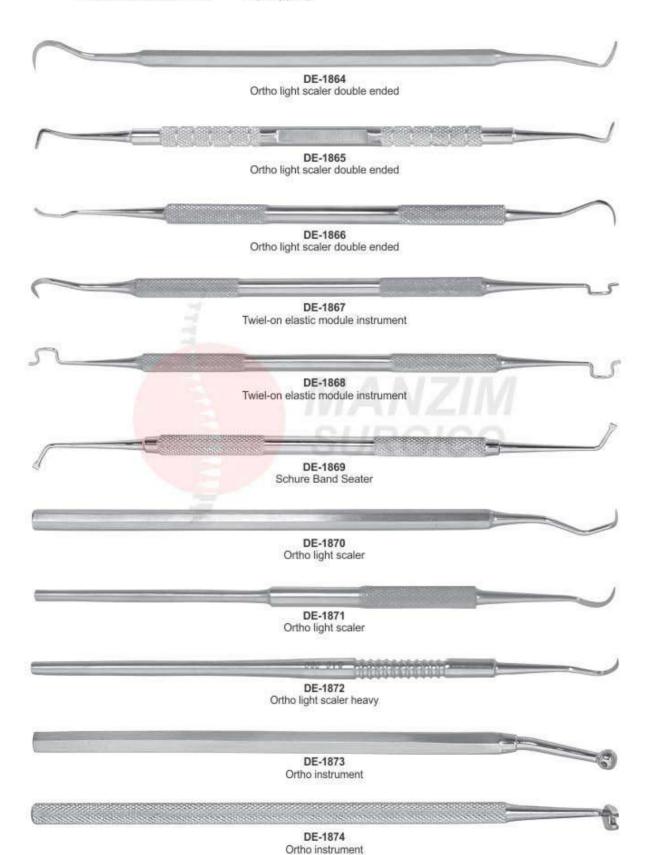

DE-1723 Blade 0,25x5 mm Conf. 12 pcs

DE-1724 Blade 0,25x3 mm Conf. 12 pcs

- Инструменты ортодонтические 
   Instrumentos Ortodonticos
- · Orthodontische Instrumente
- Інструменти ортодонтичні
- Instruments Orthodontiques
- أدوات تقويم الأسئان •

www.manzimsurgico.com

- Инструменты ортодонтические
- Instrumentos Ortodonticos
- · Orthodontische Instrumente
- Інструменти ортодонтичні
- · Instruments Orthodontiques
- أبوات تقويم الأسئان •

DE-1885

Ortho light scaler single ended