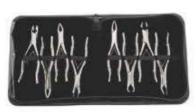

DE-253
Extracting Forceps
Set of 13 Pieces
Extracting Forceps Fig. 2
Extracting Forceps Fig. 7
Extracting Forceps Fig. 13
Extracting Forceps Fig. 17
Extracting Forceps Fig. 17
Extracting Forceps Fig. 18
Extracting Forceps Fig. 22
Extracting Forceps Fig. 33
Extracting Forceps Fig. 51A
Extracting Forceps Fig. 67A
Extracting Forceps Fig. 79
Extracting Forceps Fig. 86C
Extracting Forceps Fig. 89
Extracting Forceps Fig. 89
Extracting Forceps Fig. 90