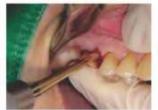

### **ROOT ELEVATOR**

#### **FUNCTION OF ROOT ELEVATORS IN SURGERY**

To Loosen Tooth or Root From Bony Socket Prior to Placement of The Extraction Forceps.