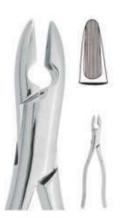

Straight extracting forceps for upper incisors and canines

Straight extracting forceps for upper incisors and canines

- Щипцы экстракционные (английская форма)
- · Daviers (Forme Anglaise)
- · Zahnzangen (Englische Form)
- Щипці єкстракційні (англійська форма)
- · Forceps de Extracción (Forme Inglesa)
- استُغراج الملقط (نمط اللغة الإنجليزية) •

#### Function: To remove teeth from bony socket

DE-011 # 18A upper molars

DE-012 # 19 upper third molars

DE-013 # 20 lower third molar

DE-014 # 24 lower molar, right

DE-015 # 29 upper roots

DE-016 # 30 Upper Roots