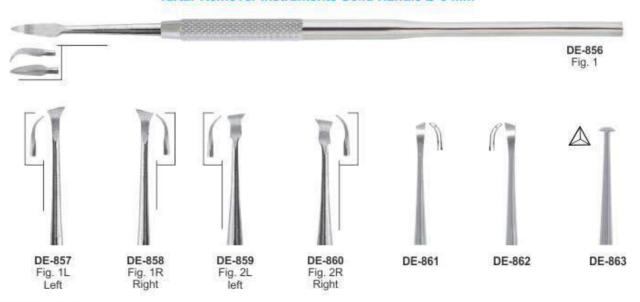

### EXTRACTING FORCEPS

### **Handle Selection For Extracting Forceps**

Dear Valued Buyers if any Universal Fig. No. of Extracting Forceps not Found in our Catalogue you Can Refer the Fig. No. From These Diagram.

- Щипцы экстракционные (английская форма)
- . Daviers (Forme Anglaise)
- · Zahnzangen (Englische Form)
- Щипці єкстракційні (англійська форма)
- · Forceps de Extracción (Forme Inglesa)
- استخراج الملقط (تعط اللغة الإنجليزية) •

#### Function: To remove teeth from bony socket

DE-001 Fig. 1 Upper Centrals and Canines

DE-002 Fig. 2 Upper Leterals and Canines

DE-003 Fig. 4 Lower Incisors and Canines

DE-004 Fig. 7 Upper Premolars

DE-005 Fig. 8 Lower Premolars

DE-006 Fig. 13 Lower Premolars

**DE-007** Fig. 17 Upper Molars, Right

DE-008 Fig. 18 Upper Molars, Left

DE-009 Fig. 21 Lower Molar

DE-010 Fig. 22 Lower Molar

Straight extracting forceps for upper incisors and canines