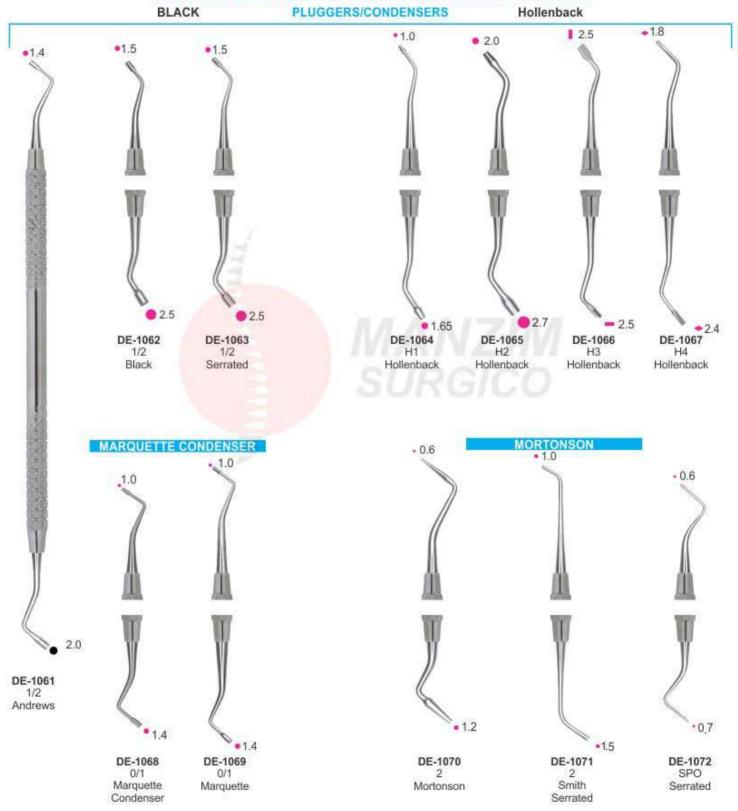

# **SCALER**

## **Gracey Curettes**

# **SCALER**

DE-797 Fig. U15/33 - Towner-Jaquette

DE-798 Fig. U15/30 - Towner-Jaquette

DE-799 Fig. H5/33

DE-800 Fig. H6/H7

DE-801 Fig. 30/33 - Jaquette

DE-802 Fig. T2/T3 - Taylor

DE-803 Fig. 204

DE-804 Fig. 204S

DE-805 Fig. 11/12 - MC - McCall Mesial

**DE-806** Fig. 13/14 - MC - McCall Distal

Straight and curved sickle scalers
Feature: 2 cutting edges curved facial component tipped ends

Universal curettes are characterized by an angle of 90° between the terminal stem and the cutting component.