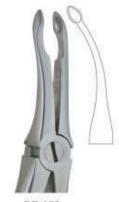

#### Function: To remove teeth from bony socket

DE-023 Routurier (# 22 ½ L) lower molars and wisdoms, left

DE-024 Routurier (# 22 ½ R) lower molars and wisdoms, right

DE-025 Routurier (# 33 ½ L) lower molar and wisdom roots, left

Routurier extracting forceps for lower molars and third molars, right

DE-026 Routurier (# 33 ½ R) lower molar and wisdom roots, right

DE-031 # 67A Upper Thrid Molars

Angled extracting forceps for upper roots