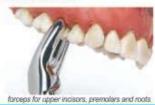

#### Function: To remove teeth from bony socket

DE-001 Fig. 1 Upper Centrals and Canines

DE-002 Fig. 2 Upper Leterals and Canines

DE-003 Fig. 4 Lower Incisors and Canines

DE-004 Fig. 7 Upper Premolars

DE-005 Fig. 8 Lower Premolars

Straight extracting forceps for upper incisors and canines

Straight extracting forceps for upper incisors and canines

- Щипцы экстракционные (английская форма)
- · Daviers (Forme Anglaise)
- · Zahnzangen (Englische Form)
- Щипці єкстракційні (англійська форма)
- · Forceps de Extracción (Forme Inglesa)
- استُغراج الملقط (نمط اللغة الإنجليزية) •