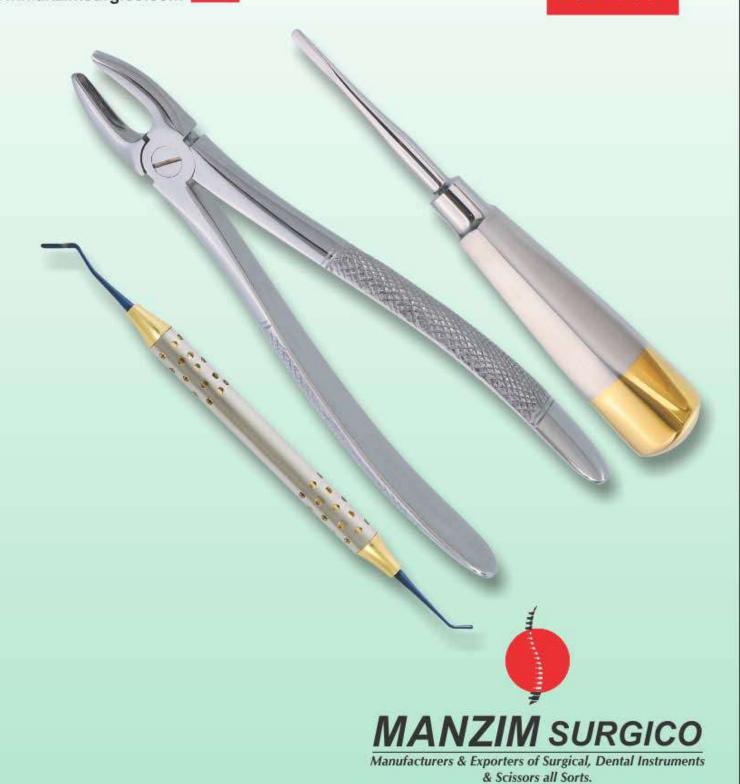

### EXTRACTING FORCEPS

### **Handle Selection For Extracting Forceps**

Dear Valued Buyers if any Universal Fig. No. of Extracting Forceps not Found in our Catalogue you Can Refer the Fig. No. From These Diagram.

- Щипцы экстракционные (английская форма)
- . Daviers (Forme Anglaise)
- · Zahnzangen (Englische Form)
- Щипці єкстракційні (англійська форма)
- · Forceps de Extracción (Forme Inglesa)
- استخراج الملقط (تعط اللغة الإنجليزية) •

#### Function: To remove teeth from bony socket

DE-001 Fig. 1 Upper Centrals and Canines

DE-002 Fig. 2 Upper Leterals and Canines

DE-003 Fig. 4 Lower Incisors and Canines

DE-004 Fig. 7 Upper Premolars

DE-005 Fig. 8 Lower Premolars

### **ROOT ELEVATOR**

#### **FUNCTION OF ROOT ELEVATORS IN SURGERY**

To Loosen Tooth or Root From Bony Socket Prior to Placement of The Extraction Forceps.

# DIAGNOSTIC, PERIODONTIAL & RESTORATIVE INSTRUMENTS