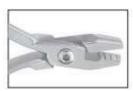

### EXTRACTING FORCEPS

### **Handle Selection For Extracting Forceps**

Dear Valued Buyers if any Universal Fig. No. of Extracting Forceps not Found in our Catalogue you Can Refer the Fig. No. From These Diagram.

- Щипцы экстракционные (английская форма)
- . Daviers (Forme Anglaise)
- · Zahnzangen (Englische Form)
- Щипці єкстракційні (англійська форма)
- · Forceps de Extracción (Forme Inglesa)
- استخراج الملقط (تعط اللغة الإنجليزية) •

#### Function: To remove teeth from bony socket

DE-001 Fig. 1 Upper Centrals and Canines

DE-002 Fig. 2 Upper Leterals and Canines

DE-003 Fig. 4 Lower Incisors and Canines

DE-004 Fig. 7 Upper Premolars

DE-005 Fig. 8 Lower Premolars