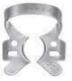

### RUBBER DAM CLAMPS

- Кламмера для коффердама
- · Crampons pour digue
- Kofferdam Klammern
- Кламмера для коффердама
- · Grapas para dique de caucho
- المشايك السد المطاط •

**DE-1489** Fig. 15

**DE-1490** Fig. 18

**DE-1491** Fig. 24

**DE-1492** Fig. 25

**DE-1493** Fig. 26

DE-1494 Fig. 28

DE-1495 Fig. 30

DE-1496 Fig. 31

**DE-1497** Fig. 51

**DE-1498** Fig. 138