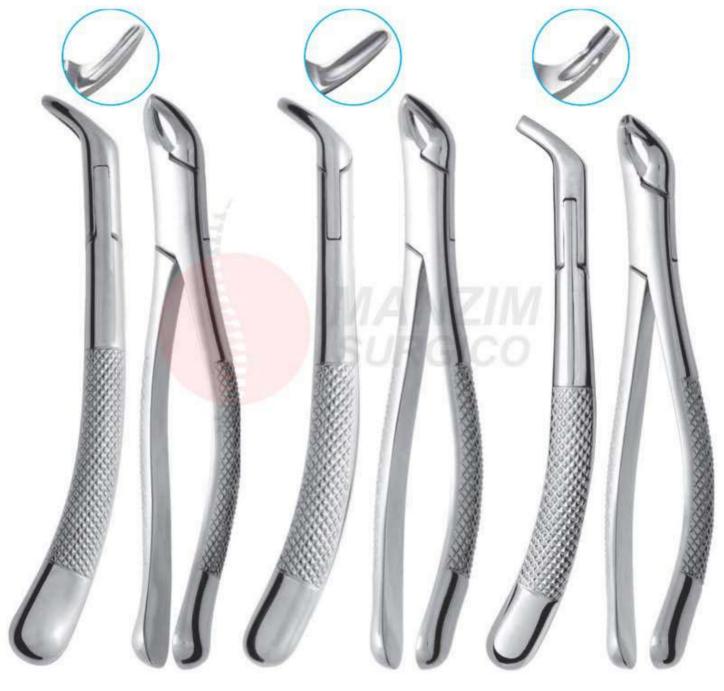

#### Function: To remove teeth from bony socket

DE-011 # 18A upper molars

DE-012 # 19 upper third molars

DE-013 # 20 lower third molar

DE-014 # 24 lower molar, right

DE-015 # 29 upper roots

DE-016 # 30 Upper Roots

DE-017 # 33 lower roots

DE-018 # 33A Lower Roots

DE-019 # 33M Lower roots with long beak

DE-020 # 46L

DE-021 # 51 Upper Roots

DE-022 # 51A Upper Roots

Straight extracting forceps for upper incloors and casine