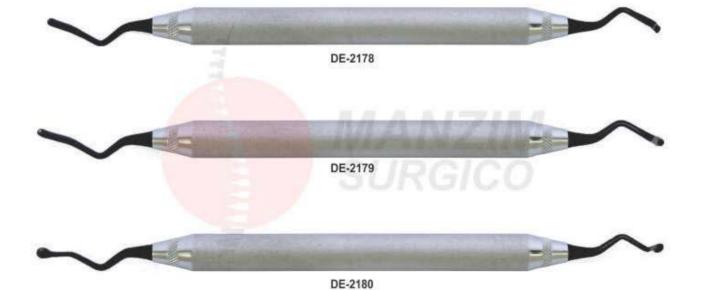

#### VISTA TUNNELING INSTRUMENTS SET

DE-2177

DE-2181

- Инструменты для имплантологии
- Implantologie
- Implantologie

- Інструменти для імплантології
- Implantoloia
- زراعة الأسنان •

Gold Color Set Dental Oral Implantalogy Sinus Set of 10 Pcs with cassette