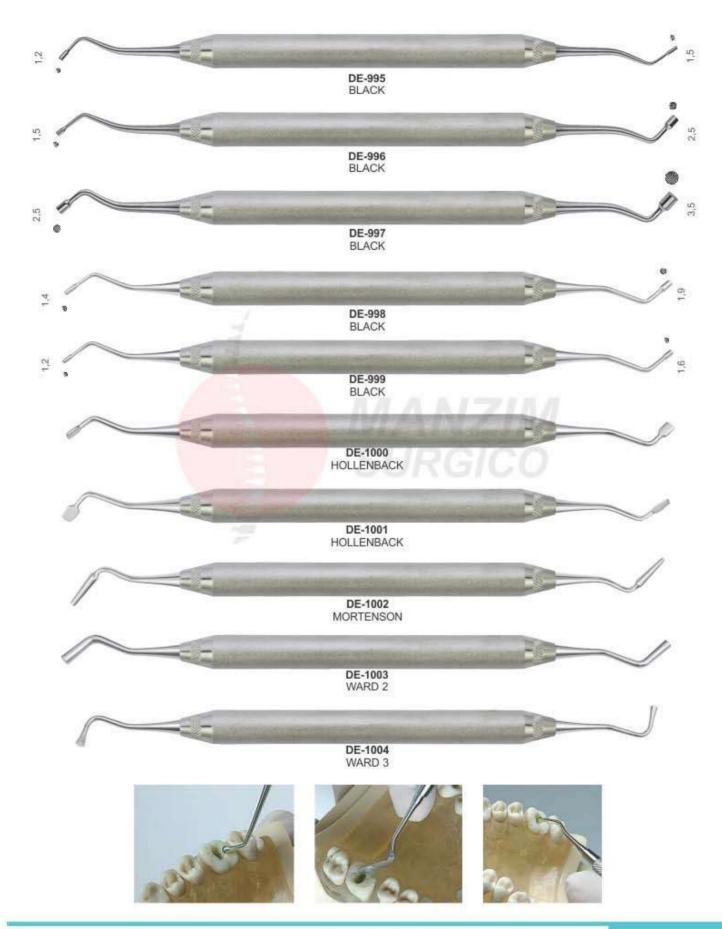

## **Gracey Curettes**

DE-804 Fig. 204S

DE-805 Fig. 11/12 - MC - McCall Mesial

**DE-806** Fig. 13/14 - MC - McCall Distal

Straight and curved sickle scalers
Feature: 2 cutting edges curved facial component tipped ends

Universal curettes are characterized by an angle of 90° between the terminal stem and the cutting component.

are characterized by an angle of 70° between the terminal stem and the cutting component.

#### Universal Curettes