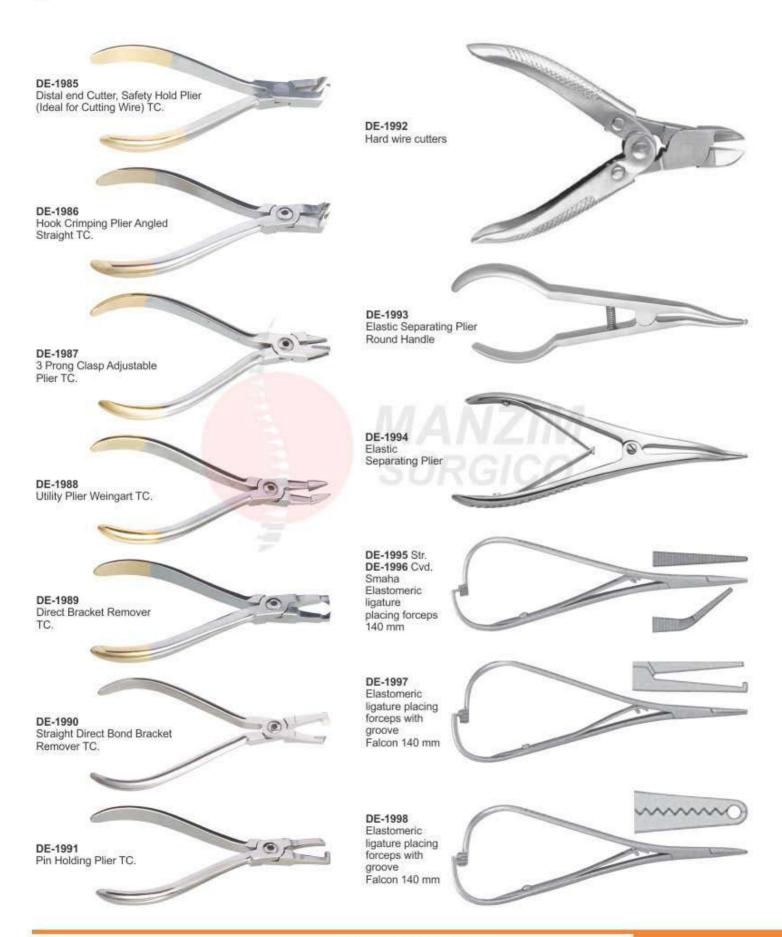

## DISTAL END, WIRE CUTTERS & BRACKET REMOVER PLIERS

- Щипцы для ортодонтии и протезирования
- · Pinces pour l'orthodontie et la prothèse
- . Zangen für Kieferorthopädie und Prothetik
- Щипці для ортодонтії та протезування
- · Alicates para ortodoncia y prótesis
- كماشة لتقويم الأسنانُ بروستُيتيس •

### **CUTTER, UTILITY PLIERS & WIRE FORMING PLIERS**

- Щипцы для ортодонтии и протезирования
- Pinces pour l'orthodontie et la prothèse
   Zangen für Kieferorthopädie und Prothetik
- Щипці для ортодонтії та протезування
- · Alicates para ortodoncia y prótesis
- كماشة لتقويم الأسئانُ بروستيتيس •

### **CUTTERS**

- Щипцы для ортодонтии и протезирования
- · Pinces pour l'orthodontie et la prothèse
- . Zangen für Kieferorthopädie und Prothetik
- Щипці для ортодонтії та протезування
- Alicates para ortodoncia y prótesis
- كماشة لتقويم الأستان بروستيتيس •