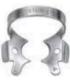

### RUBBER DAM CLAMPS

- Кламмера для коффердама
- · Crampons pour digue
- Kofferdam Klammern
- Кламмера для коффердама
- · Grapas para dique de caucho
- المشايك السد المطاط •

**DE-1489** Fig. 15

**DE-1490** Fig. 18

**DE-1491** Fig. 24

**DE-1492** Fig. 25

**DE-1493** Fig. 26

DE-1494 Fig. 28

DE-1495 Fig. 30

DE-1496 Fig. 31

**DE-1497** Fig. 51

**DE-1498** Fig. 138

DE-1499 Fig. 139

DE-1500 Fig. 200

DE-1501 Fig. 201

DE-1502 Fig. 202

**DE-1503** Fig. 203

**DE-1504** Fig. 204

DE-1505 Fig. 205

DE-1506 Fig. 3