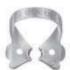

### RUBBER DAM CLAMPS FORCEPS

- Инструменты для системы коффердам
- · Pinces porte-crampons a digue
- . Kofferdam Klammerzangen
- Інструменти для системи коффердам
- Pinzas de engrapar para dique de caucho
- المد المطاط المثقط المشابك .

DE-1470 On request the Content of the rubber dam kit can be changed with other instruments.

#### Content:

- 01 Anisworth
- 02 Brewer
- 03 Clamps Stand
- Denture Plate 04
- Rubber Dam Frame 05
- 06 Rubber Dam Box Lower Case 07 Rubber Dam Box Upper Case
- Rubber Dam Clamp Fig. 212 Rubber Dam Clamp Fig. 211 Rubber Dam Clamp Fig. 8 80
- 09
- 10
- Rubber Dam Clamp Fig. 8A 11 Rubber Dam Clamp Fig. 14
- 12
- Rubber Dam Clamp Fig. 14A 13 14
- 15
- Rubber Dam Clamp Fig. 0 Rubber Dam Clamp Fig. 00 Rubber Dam Clamp Fig. 2 16
- 17 Rubber Dam Clamp Fig. 2A
- 18 Rubber Dam Clamp Fig. 7