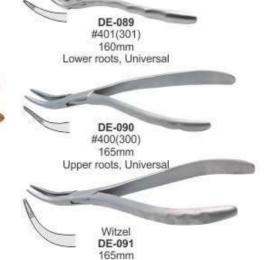

### ROOT FRAGMENT FORCEPS

Witzel
DE-076
170mm
Upper roots, Universal

Witzel
DE-077
165mm
Lower roots, Universal

DE-078 #400(300) 165mm Upper roots, Universal

**DE-079** #401(301) 160mm Lower roots, Universal