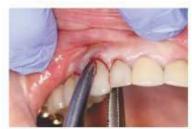

#### **FUNCTION OF ROOT ELEVATORS IN SURGERY**

To Loosen Tooth or Root From Bony Socket Prior to Placement of The Extraction Forceps.

### **ROOT ELEVATOR**

- Элеватор корневой экстракционный
   Elévateurs à racines
- · Wurzelheber

- Єлеватор кореневий экстракційний Elevadores para raices
- المصاعد الجذر •

FUNCTION: To loosen tooth or root from bony socket prior to placement of the extraction forceps.