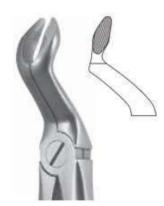

#### Function: To remove teeth from bony socket

DE-001 Fig. 1 Upper Centrals and Canines

DE-002 Fig. 2 Upper Leterals and Canines

DE-003 Fig. 4 Lower Incisors and Canines

DE-004 Fig. 7 Upper Premolars

DE-005 Fig. 8 Lower Premolars

Straight extracting forceps for upper incisors and canines

Straight extracting forceps for upper incisors and canines

- Щипцы экстракционные (английская форма)
- · Daviers (Forme Anglaise)
- · Zahnzangen (Englische Form)
- Щипці єкстракційні (англійська форма)
- · Forceps de Extracción (Forme Inglesa)
- استُغراج الملقط (نمط اللغة الإنجليزية) •