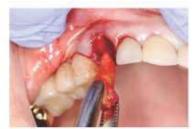

#### **FUNCTION OF ROOT ELEVATORS IN SURGERY**

To Loosen Tooth or Root From Bony Socket Prior to Placement of The Extraction Forceps.

### **ROOT ELEVATOR**

- Элеватор корневой экстракционный
   Elévateurs à racines
- · Wurzelheber

- Єлеватор кореневий экстракційний Elevadores para raices
- المصاعد الجذر •

FUNCTION: To loosen tooth or root from bony socket prior to placement of the extraction forceps.