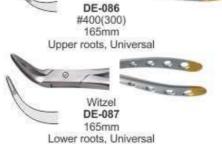

### ROOT FRAGMENT FORCEPS

Witzel
DE-076
170mm
Upper roots, Universal

Witzel
DE-077
165mm
Lower roots, Universal

DE-078 #400(300) 165mm Upper roots, Universal

**DE-079** #401(301) 160mm Lower roots, Universal