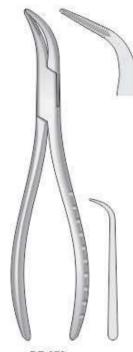

### EXTRACTING FORCEPS

### **Handle Selection For Extracting Forceps**

Dear Valued Buyers if any Universal Fig. No. of Extracting Forceps not Found in our Catalogue you Can Refer the Fig. No. From These Diagram.

- Щипцы экстракционные (английская форма)
- . Daviers (Forme Anglaise)
- · Zahnzangen (Englische Form)
- Щипці єкстракційні (англійська форма)
- · Forceps de Extracción (Forme Inglesa)
- استخراج الملقط (تعط اللغة الإنجليزية) •

#### Function: To remove teeth from bony socket

DE-001 Fig. 1 Upper Centrals and Canines

DE-002 Fig. 2 Upper Leterals and Canines

DE-003 Fig. 4 Lower Incisors and Canines

DE-004 Fig. 7 Upper Premolars

DE-005 Fig. 8 Lower Premolars