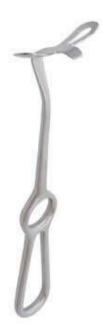

### ROOT ELEVATOR

- Элеватор корневой экстракционный
   Elévateurs à racines
- · Wurzelheber

- Єлеватор кореневий экстракційний
- Elevadores para raices
- المصاعد الجدر •

### **ROOT ELEVATOR**

- Элеватор корневой экстракционный
   Elévateurs à racines
- · Wurzelheber

- Єлеватор кореневий экстракційний Elevadores para raices
- المصاعد الجذر •

FUNCTION: To loosen tooth or root from bony socket prior to placement of the extraction forceps.

- Элеватор корневой экстракционный
- · Elévateurs à racines
- Wurzelheber

- Єлеватор кореневий экстракційний
- · Elevadores para raices
- المصاعد الجذر •

To loosen tooth or root from bony socket prior to placement of the extraction forceps.