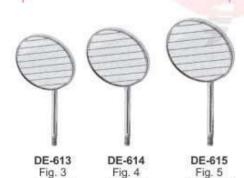

Ø24 mm

Ø24mm

Fig. 3 Ø20mm

Fig. 4 Ø22mm

Fig. 5 Ø24mm

Cone-Socket Rhodium

Ø22mm

Ø20mm

Rhodium

DE-616 Fig. 3 Ø20mm

DE-617 Fig. 4 Ø22mm DE-618 Fig. 5 Ø24mm

Cone-Socket Front Surface

Ø22mm

Fig. 3 Ø20mm Fig. 4 Ø22mm

Fig. 5 Ø24mm