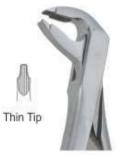

#### DE-TRAUMATIC EXTRACTION

Improved tapered beaks for complete root contact. Cross serrations. Deep Gripe Extracting Forceps

Thin Tip

DE-045 #34 Upper incisors and premolars

deep-gripping

DE-046 # 34A Upper centrals / cains deep-gripping