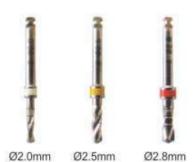

### **BONE INJECTORS, COLLECTORS & SUCTION TUBE**

5,5mm

170mm

4,5mm

170mm

7,0mm

170mm

DE-2373 18cm Straight / Bend I.D 2.5mm O.D 3.5

DE-2374 18cm Straight / Bend I.D 3.5mm O.D 4.5

DE-2375 18cm Straight / Bend I.D 4.5mm O.D 5.5

DE-2376 18cm Straight / Bend I.D 6.0mm O.D 7.0

3,5mm

170mm

- Инструменты для имплантологии
- Implantologie
- Implantologie