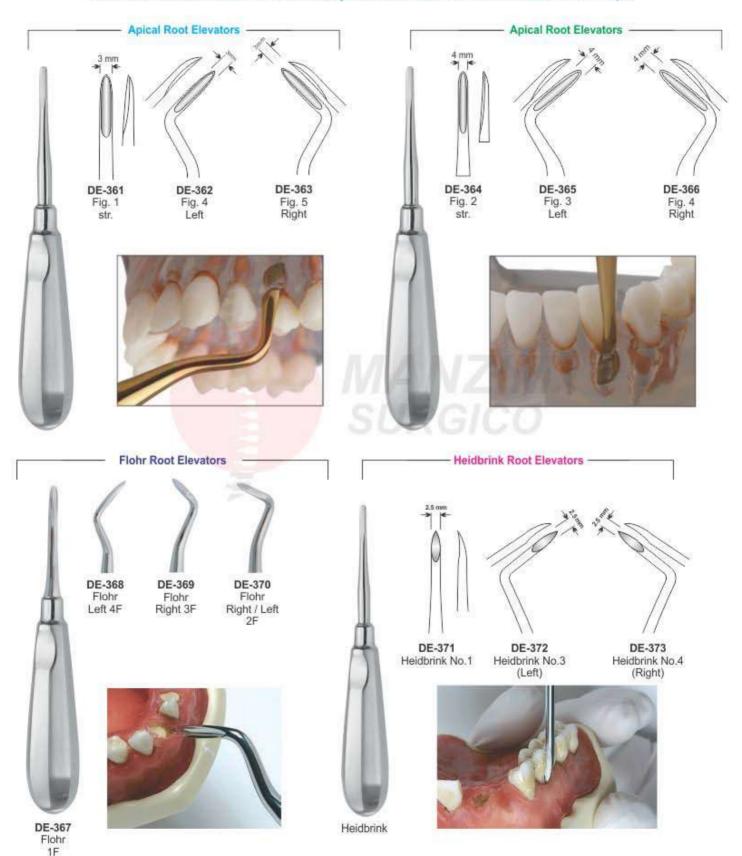

#### **FUNCTION OF ROOT ELEVATORS IN SURGERY**

To Loosen Tooth or Root From Bony Socket Prior to Placement of The Extraction Forceps.

### ROOT ELEVATOR

- Элеватор корневой экстракционный
   Elévateurs à racines
- · Wurzelheber

- Єлеватор кореневий экстракційний
- Elevadores para raices
- المصاعد الجدر •

### **ROOT ELEVATOR**

- Элеватор корневой экстракционный
   Elévateurs à racines
- · Wurzelheber

- Єлеватор кореневий экстракційний Elevadores para raices
- المصاعد الجذر •

FUNCTION: To loosen tooth or root from bony socket prior to placement of the extraction forceps.