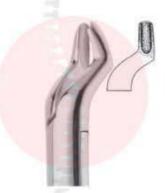

#### Function: To remove teeth from bony socket

DE-001 Fig. 1 Upper Centrals and Canines

DE-002 Fig. 2 Upper Leterals and Canines

DE-003 Fig. 4 Lower Incisors and Canines

DE-004 Fig. 7 Upper Premolars

DE-005 Fig. 8 Lower Premolars

DE-006 Fig. 13 Lower Premolars

**DE-007** Fig. 17 Upper Molars, Right

DE-008 Fig. 18 Upper Molars, Left

DE-009 Fig. 21 Lower Molar

DE-010 Fig. 22 Lower Molar

Straight extracting forceps for upper incisors and canines