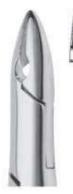

#### Function: To remove teeth from bony socket

DE-001 Fig. 1 Upper Centrals and Canines

DE-002 Fig. 2 Upper Leterals and Canines

DE-003 Fig. 4 Lower Incisors and Canines

DE-004 Fig. 7 Upper Premolars

DE-005 Fig. 8 Lower Premolars

DE-006 Fig. 13 Lower Premolars

**DE-007** Fig. 17 Upper Molars, Right

DE-008 Fig. 18 Upper Molars, Left

DE-009 Fig. 21 Lower Molar

DE-010 Fig. 22 Lower Molar

Straight extracting forceps for upper incisors and canines