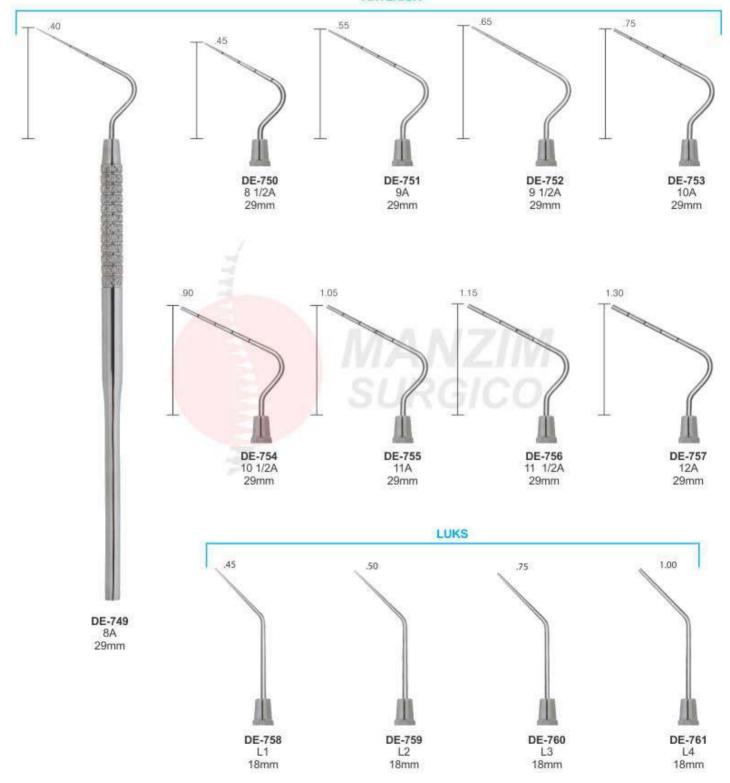

#### Function: To remove teeth from bony socket

DE-001 Fig. 1 Upper Centrals and Canines

DE-002 Fig. 2 Upper Leterals and Canines

DE-003 Fig. 4 Lower Incisors and Canines

DE-004 Fig. 7 Upper Premolars

DE-005 Fig. 8 Lower Premolars

DE-006 Fig. 13 Lower Premolars

**DE-007** Fig. 17 Upper Molars, Right

DE-008 Fig. 18 Upper Molars, Left

DE-009 Fig. 21 Lower Molar

DE-010 Fig. 22 Lower Molar

Straight extracting forceps for upper incisors and canines

#### Function: To remove teeth from bony socket

DE-011 # 18A upper molars

DE-012 # 19 upper third molars

DE-013 # 20 lower third molar

DE-014 # 24 lower molar, right

DE-015 # 29 upper roots

DE-016 # 30 Upper Roots

DE-017 # 33 lower roots

DE-018 # 33A Lower Roots

DE-019 # 33M Lower roots with long beak

DE-020 # 46L

DE-021 # 51 Upper Roots

DE-022 # 51A Upper Roots

Straight extracting forceps for upper incloors and casine