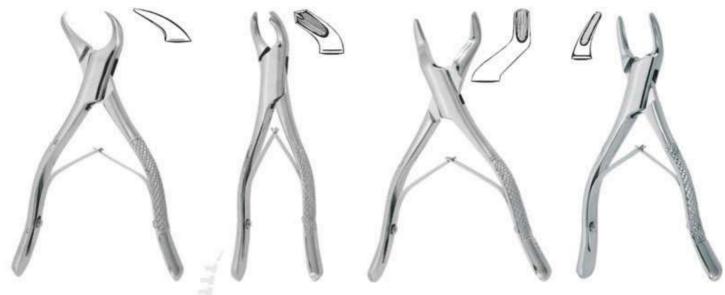

### **Handle Selection For Extracting Forceps**

Dear Valued Buyers if any Universal Fig. No. of Extracting Forceps not Found in our Catalogue you Can Refer the Fig. No. From These Diagram.

- Щипцы экстракционные (английская форма)
- . Daviers (Forme Anglaise)
- · Zahnzangen (Englische Form)
- Щипці єкстракційні (англійська форма)
- · Forceps de Extracción (Forme Inglesa)
- استخراج الملقط (تعط اللغة الإنجليزية) •

#### Function: To remove teeth from bony socket

DE-001 Fig. 1 Upper Centrals and Canines

DE-002 Fig. 2 Upper Leterals and Canines

DE-003 Fig. 4 Lower Incisors and Canines

DE-004 Fig. 7 Upper Premolars

DE-005 Fig. 8 Lower Premolars

DE-006 Fig. 13 Lower Premolars

**DE-007** Fig. 17 Upper Molars, Right

DE-008 Fig. 18 Upper Molars, Left

DE-009 Fig. 21 Lower Molar

DE-010 Fig. 22 Lower Molar

Straight extracting forceps for upper incisors and canines