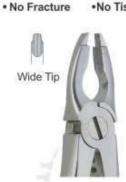

#### DE-TRAUMATIC EXTRACTION

Improved tapered beaks for complete root contact. Cross serrations. Deep Gripe Extracting Forceps

Thin Tip

DE-045 #34 Upper incisors and premolars

deep-gripping

DE-046 # 34A Upper centrals / cains deep-gripping