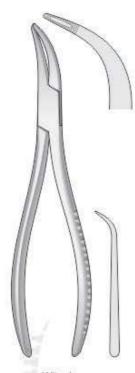

#### Function: To remove teeth from bony socket

DE-011 # 18A upper molars

DE-012 # 19 upper third molars

DE-013 # 20 lower third molar

DE-014 # 24 lower molar, right

DE-015 # 29 upper roots

DE-016 # 30 Upper Roots

DE-017 # 33 lower roots

DE-018 # 33A Lower Roots

DE-019 # 33M Lower roots with long beak

DE-020 # 46L

DE-021 # 51 Upper Roots

DE-022 # 51A Upper Roots

Straight extracting forceps for upper incloors and casine