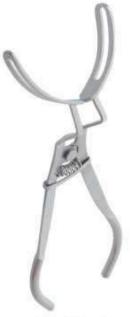

### EXTRACTING FORCEPS

### **Handle Selection For Extracting Forceps**

Dear Valued Buyers if any Universal Fig. No. of Extracting Forceps not Found in our Catalogue you Can Refer the Fig. No. From These Diagram.

- Щипцы экстракционные (английская форма)
- . Daviers (Forme Anglaise)
- · Zahnzangen (Englische Form)
- Щипці єкстракційні (англійська форма)
- · Forceps de Extracción (Forme Inglesa)
- استخراج الملقط (تعط اللغة الإنجليزية) •

#### Function: To remove teeth from bony socket

DE-001 Fig. 1 Upper Centrals and Canines

DE-002 Fig. 2 Upper Leterals and Canines

DE-003 Fig. 4 Lower Incisors and Canines

DE-004 Fig. 7 Upper Premolars

DE-005 Fig. 8 Lower Premolars