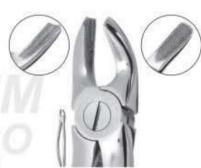

#### Function: To remove teeth from bony socket

DE-011 # 18A upper molars

DE-012 # 19 upper third molars

DE-013 # 20 lower third molar

DE-014 # 24 lower molar, right

DE-015 # 29 upper roots

DE-016 # 30 Upper Roots

DE-017 # 33 lower roots

DE-018 # 33A Lower Roots

DE-019 # 33M Lower roots with long beak

DE-020 # 46L

DE-021 # 51 Upper Roots

DE-022 # 51A Upper Roots

Straight extracting forceps for upper incloors and casine