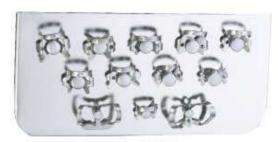

DE-1483 Stainless Steel Gold Plated Rubber Dam Clamp Tray with 11 Different Clamps Fig. 212, 211, 8, 8A, 14, 14A, 0, 00, 2, 2A, 7

DE-1484 Stainless Steel Rubber Dam Clamp Tray with 12 Different Clamps Fig. 209, 212, 211, 8, 8A, 14, 14A, 0, 00, 2, 2A, 7