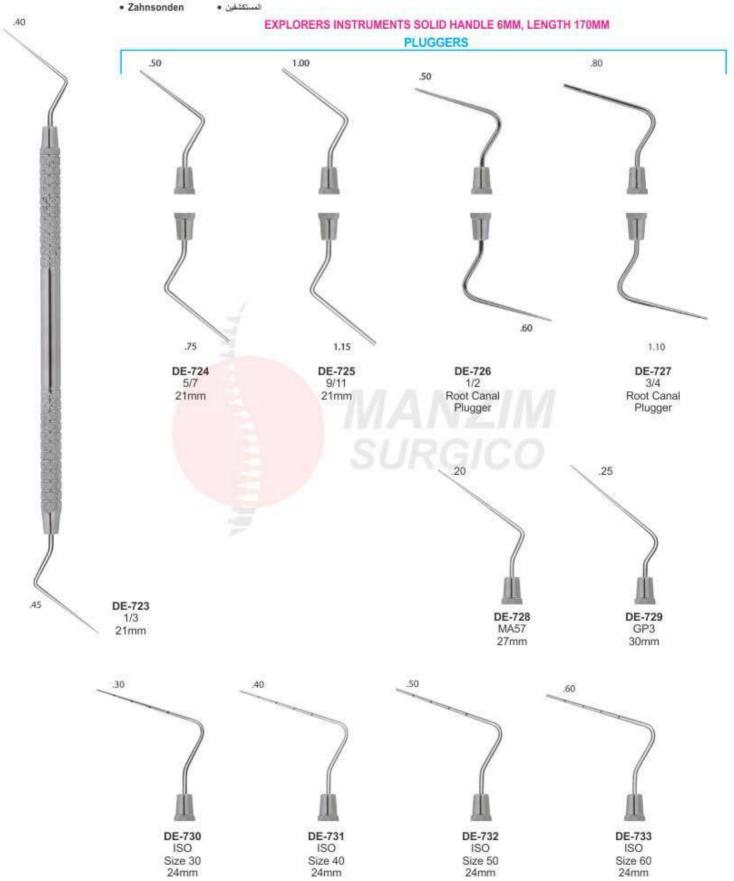

### FILLING INSTRUMENTS

- Инструменты для реставрации
- Instruments pour plombage
   Füllungsinstrumente (mit Kontrawinkel)
- Інструменти для реставрації 
   Instumentos para obturaciones
- ملء الصكوك •

#### COMPOSITE/PLASTIC FILLING INSTRUMENTS SOLID HANDLE 6MM, LENGTH 170MM