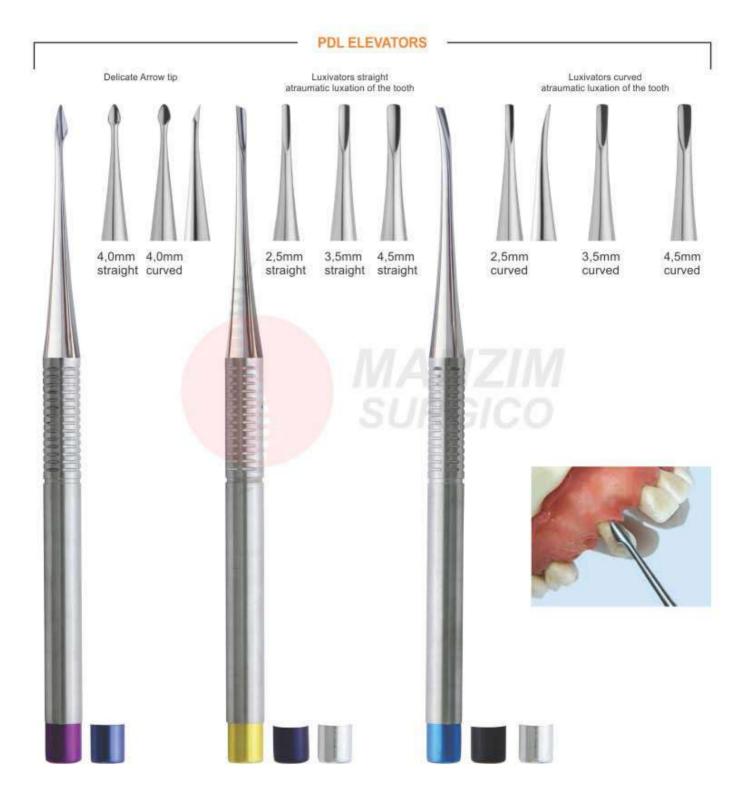

#### PDL ELEVATORS

- Элеватор корневой экстракционный Elévateurs à racines
- · Wurzelheber

- Єлеватор кореневий экстракційний
   Elevadores para raices
- المصاعد الجذر •

DE-537 PDL Elevators Set of 8 Pcs