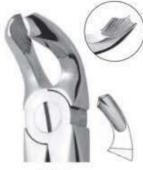

#### DE-TRAUMATIC EXTRACTION

Improved tapered beaks for complete root contact. Cross serrations. Deep Gripe Extracting Forceps

Thin Tip

DE-045 #34 Upper incisors and premolars

deep-gripping

DE-046 # 34A Upper centrals / cains deep-gripping