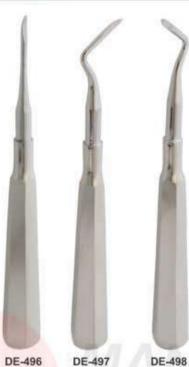

### EXTRACTING FORCEPS

### **Handle Selection For Extracting Forceps**

Dear Valued Buyers if any Universal Fig. No. of Extracting Forceps not Found in our Catalogue you Can Refer the Fig. No. From These Diagram.

- Щипцы экстракционные (английская форма)
- . Daviers (Forme Anglaise)
- · Zahnzangen (Englische Form)
- Щипці єкстракційні (англійська форма)
- · Forceps de Extracción (Forme Inglesa)
- استخراج الملقط (تعط اللغة الإنجليزية) •

#### Function: To remove teeth from bony socket

DE-001 Fig. 1 Upper Centrals and Canines

DE-002 Fig. 2 Upper Leterals and Canines

DE-003 Fig. 4 Lower Incisors and Canines

DE-004 Fig. 7 Upper Premolars

DE-005 Fig. 8 Lower Premolars