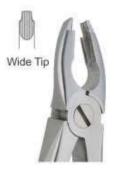

### EXTRACTING FORCEPS

### **Handle Selection For Extracting Forceps**

Dear Valued Buyers if any Universal Fig. No. of Extracting Forceps not Found in our Catalogue you Can Refer the Fig. No. From These Diagram.

- Щипцы экстракционные (английская форма)
- . Daviers (Forme Anglaise)
- · Zahnzangen (Englische Form)
- Щипці єкстракційні (англійська форма)
- · Forceps de Extracción (Forme Inglesa)
- استخراج الملقط (تعط اللغة الإنجليزية) •

#### Function: To remove teeth from bony socket

DE-001 Fig. 1 Upper Centrals and Canines

DE-002 Fig. 2 Upper Leterals and Canines

DE-003 Fig. 4 Lower Incisors and Canines

DE-004 Fig. 7 Upper Premolars

DE-005 Fig. 8 Lower Premolars