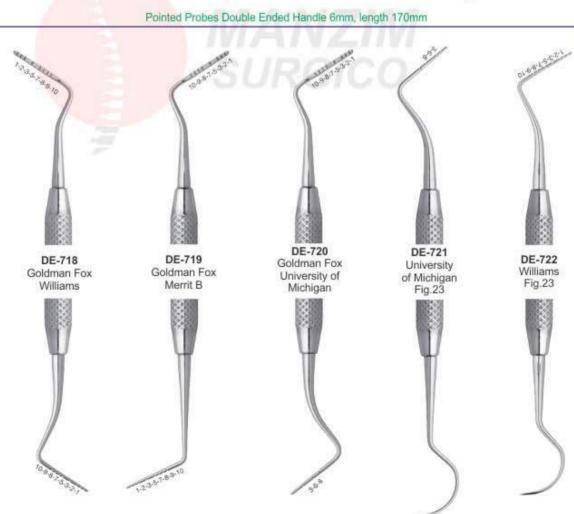

Sondas
 الستكشفين

Single Ended Probe Solid Handle 4.5mm Length 150mm

- Зонды
- Зонди • Sondas
- Sondes
- المستكشفين •

- Probes Double Ended 6mm, length 170mm
- · Zahnsonden

DE-710 Williams

24mm

- Зонды Sondes
- Зонди Sondas

24mm

# PERIODONTAL PROBES

- Зонды пародонтологические
   Sondes paradontales
   sonde parodontali

- зонди пародонтологічні
- · Sondas paradontales
- المسابر اللثة •

# PERIODONTAL PROBES

- Зонды пародонтологические
   Sondes paradontales
   sonde parodontali

- зонди пародонтологічні
- Sondas paradontales
- المساير اللثة •