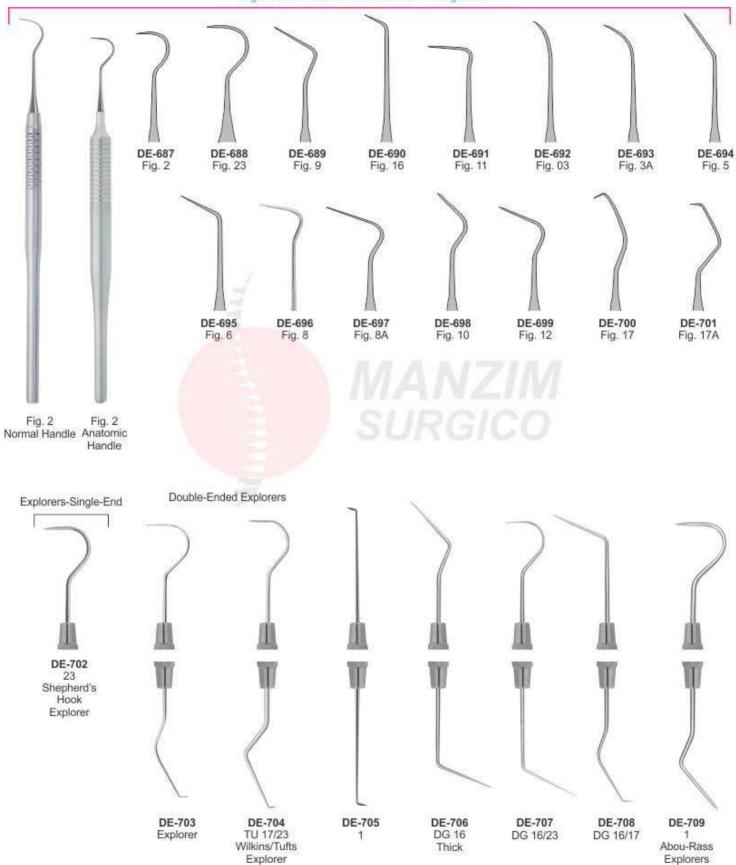

Sondas
 الستكشفين

Single Ended Probe Solid Handle 4.5mm Length 150mm

- Зонды
- Зонди • Sondas
- Sondes
- المستكشفين •

- Probes Double Ended 6mm, length 170mm
- · Zahnsonden

DE-710 Williams

24mm

- Зонды Sondes
- Зонди Sondas

24mm

# PERIODONTAL PROBES

- Зонды пародонтологические
   Sondes paradontales
   sonde parodontali

- зонди пародонтологічні
- · Sondas paradontales
- المسابر اللثة •

# PERIODONTAL PROBES

- Зонды пародонтологические
   Sondes paradontales
   sonde parodontali

- зонди пародонтологічні
- Sondas paradontales
- المساير اللثة •