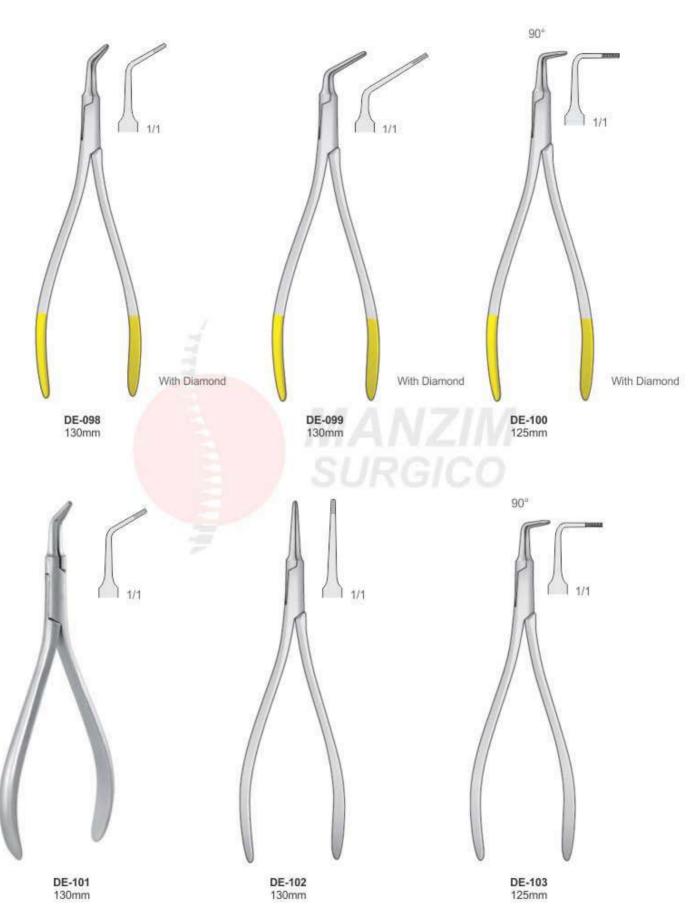

### ROOT FRAGMENT FORCEPS

Witzel
DE-076
170mm
Upper roots, Universal

Witzel
DE-077
165mm
Lower roots, Universal

DE-078 #400(300) 165mm Upper roots, Universal

**DE-079** #401(301) 160mm Lower roots, Universal

DE-080 Witzel Forceps With Gold Set of 3 Pcs

DE-084 Witzel Forceps With Hole And Screw Pattern Set of 3 Pcs

DE-088 Witzel Forceps With Anatomical Handle Set of 3 Pcs

Lower roots, Universal