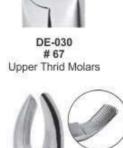

Routurier extracting forceps for lower molars and third molars, right

DE-026 Routurier (# 33 ½ R) lower molar and wisdom roots, right

DE-031 # 67A Upper Thrid Molars

Angled extracting forceps for upper roots

**DE-060** Fig. 44Z

**DE-059** Fig. 45Z

DE-062 # 46XL Apex Forceps Lower Root Deep Root Pick

DE-063 # 67 Upper Thrid Molars

DE-064 # 67A Upper Thrid Molars

DE-065 # 67N Lower third molars deep-gripping

DE-066 # 331 upper roots deep-gripping

Fig. 67 upper thrid molars

Fig. 74N lower molar