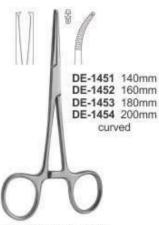

### HAEMOSTATIC FORCEPS & TOWEL CLAMPS

- Зажимы артериальные, зажимы для салфеток
- · Pinces hemostatiques, Pinces a conpresses
- · Arterienklemmen, Tuychklemmen
- Затискачі артеріальні, затискачі для серветок
- · Pinzas hemostaticas, Pinces para compressas
- الملقط هايموستاتيك المشابك منشقة •