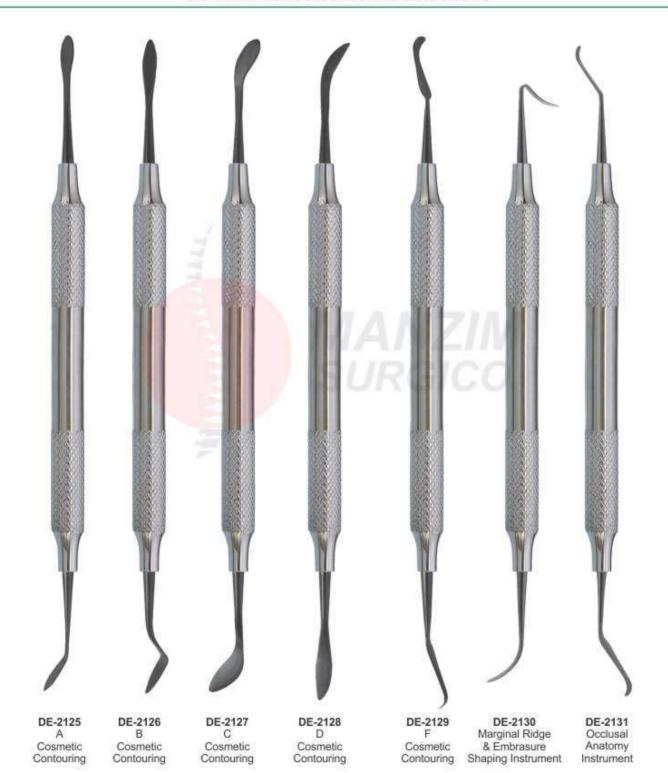

### **CARVERS INSTRUMENTS**

- Инструменты для реставрации
- Instruments a modeler
- Modellierirnstrumente
- Інструменти для реставрації
   Instrumentos para modelar
- ادوات تقطيع .

### **CARVERS INSTRUMENTS**

- Инструменты для реставрации
   Instruments a modeler
   Modellierirnstrumente

- Інструменти для реставрації Instrumentos para modelar
- أدوات تقطيع •

Cassette For 5 Instruments DE-1107