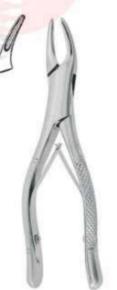

#### Function: To remove teeth from bony socket

DE-001 Fig. 1 Upper Centrals and Canines

DE-002 Fig. 2 Upper Leterals and Canines

DE-003 Fig. 4 Lower Incisors and Canines

DE-004 Fig. 7 Upper Premolars

DE-005 Fig. 8 Lower Premolars

DE-006 Fig. 13 Lower Premolars

**DE-007** Fig. 17 Upper Molars, Right

DE-008 Fig. 18 Upper Molars, Left

DE-009 Fig. 21 Lower Molar

DE-010 Fig. 22 Lower Molar

Straight extracting forceps for upper incisors and canines