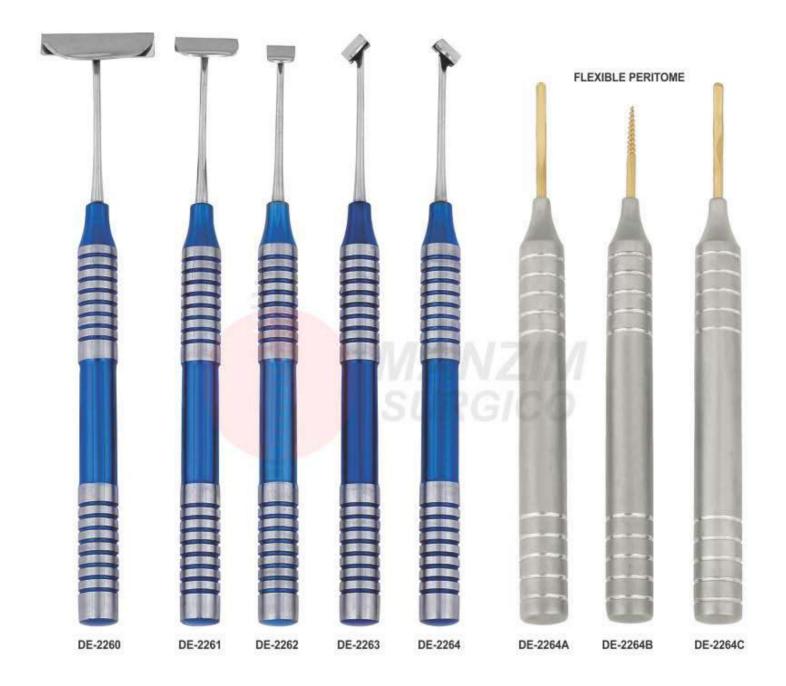

#### SINUS ELEVATOR & MEMBRANE LIFT TIPS

Sinus Left Elevator & Membrane Lift Tips 3 set of 7 Pcs

- Инструменты для имплантологии
- Implantologie
- Implantologie

- Інструменти для імплантології
- Implantoloia
- زراعة الأستان •