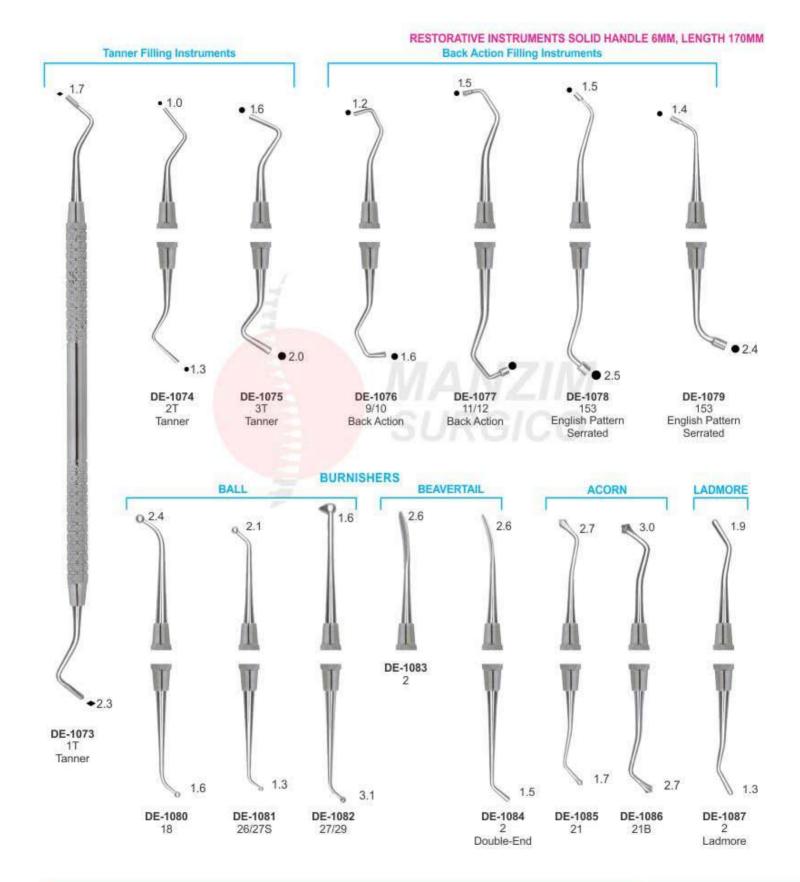

### FILLING INSTRUMENTS

- Инструменты для реставрации
- Instruments pour plombage
   Füllungsinstrumente (mit Kontrawinkel)
- Інструменти для реставрації 
   Instumentos para obturaciones
- ملء الصكوك •

#### COMPOSITE/PLASTIC FILLING INSTRUMENTS SOLID HANDLE 6MM, LENGTH 170MM

### **CARVERS INSTRUMENTS**

- Инструменты для реставрации
- Instruments a modeler
- Modellierirnstrumente
- Інструменти для реставрації
   Instrumentos para modelar
- ادوات تقطيع .

#### P.K. THOMS WAXING INSTRUMENTS SOLID HANDLE 6mm

### **CARVERS INSTRUMENTS**

- Инструменты для реставрации
   Instruments a modeler
   Modellierirnstrumente

- Інструменти для реставрації Instrumentos para modelar
- أدوات تقطيع •

Cassette For 5 Instruments DE-1107