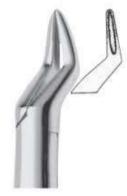

Straight extracting forceps for upper incisors and canines

Straight extracting forceps for upper incisors and canines

- Щипцы экстракционные (английская форма)
- · Daviers (Forme Anglaise)
- · Zahnzangen (Englische Form)
- Щипці єкстракційні (англійська форма)
- · Forceps de Extracción (Forme Inglesa)
- استُغراج الملقط (نمط اللغة الإنجليزية) •