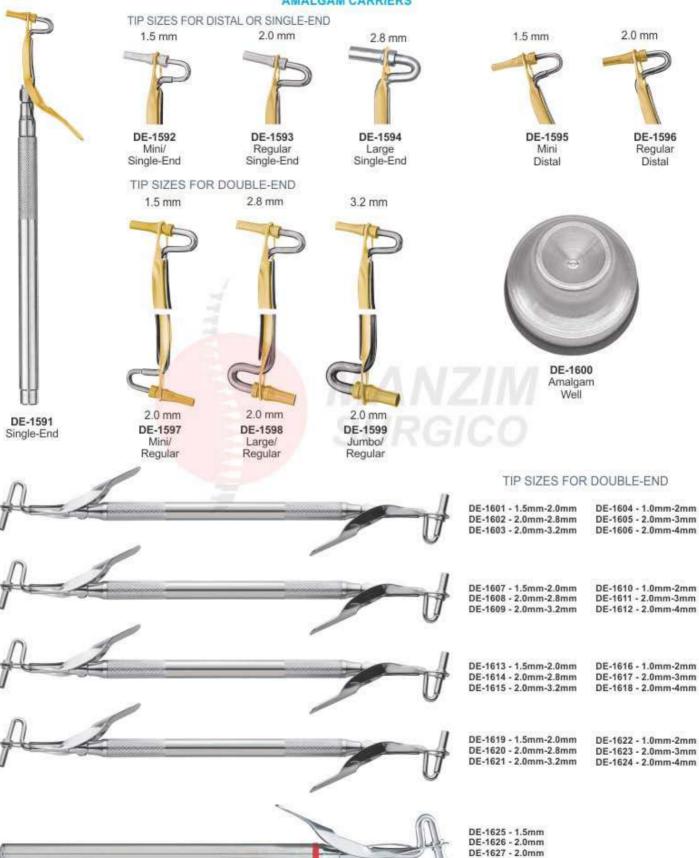

### AMALGAM INSTRUMENTS

- Инструменты для амальгамы
- · Instruments pour amalgame
- Amalgamis\nstrumente
- Інструменти для амальгами
- · Instrumentos para amalgama
- الصكوك المثغم •

### AMALGAM INSTRUMENTS

- Инструменты для амальгамы
- · Instruments pour amalgame
- . Amalgamis\nstrumente
- Інструменти для амальгами
- · Instrumentos para amalgama
- الصكوك الملغم •

### **AMALGAM CARRIERS**

DE-1628 - 3.0mm