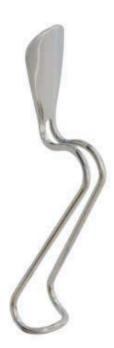

### **ROOT ELEVATOR**

#### **FUNCTION OF ROOT ELEVATORS IN SURGERY**

To Loosen Tooth or Root From Bony Socket Prior to Placement of The Extraction Forceps.

### ROOT ELEVATOR

- Элеватор корневой экстракционный
   Elévateurs à racines
- · Wurzelheber

- Єлеватор кореневий экстракційний
- Elevadores para raices
- المصاعد الجدر •