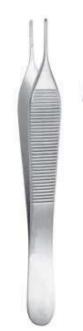

#### Function: To remove teeth from bony socket

DE-001 Fig. 1 Upper Centrals and Canines

DE-002 Fig. 2 Upper Leterals and Canines

DE-003 Fig. 4 Lower Incisors and Canines

DE-004 Fig. 7 Upper Premolars

DE-005 Fig. 8 Lower Premolars

DE-006 Fig. 13 Lower Premolars

**DE-007** Fig. 17 Upper Molars, Right

DE-008 Fig. 18 Upper Molars, Left

DE-009 Fig. 21 Lower Molar

DE-010 Fig. 22 Lower Molar

Straight extracting forceps for upper incisors and canines