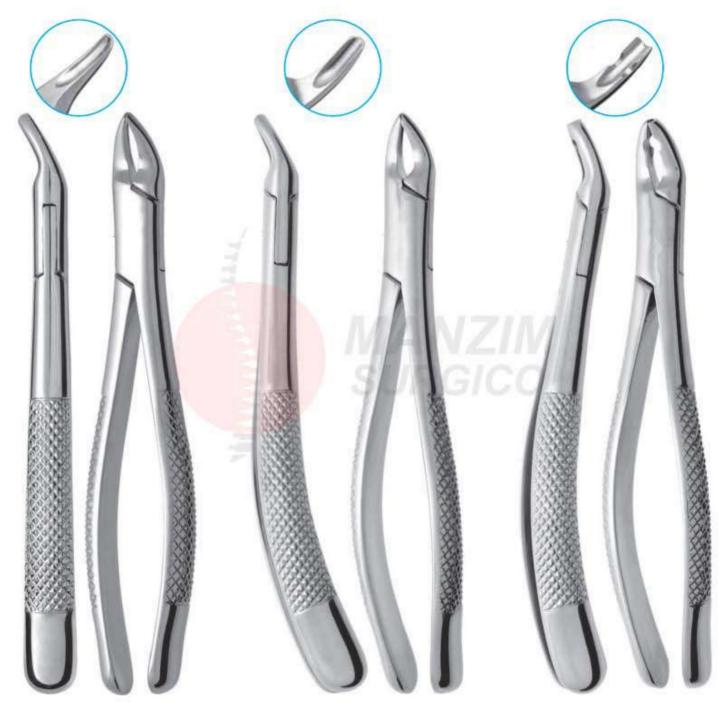

#### Function: To remove teeth from bony socket

DE-001 Fig. 1 Upper Centrals and Canines

DE-002 Fig. 2 Upper Leterals and Canines

DE-003 Fig. 4 Lower Incisors and Canines

DE-004 Fig. 7 Upper Premolars

DE-005 Fig. 8 Lower Premolars

DE-006 Fig. 13 Lower Premolars

**DE-007** Fig. 17 Upper Molars, Right

DE-008 Fig. 18 Upper Molars, Left

DE-009 Fig. 21 Lower Molar

DE-010 Fig. 22 Lower Molar

Straight extracting forceps for upper incisors and canines