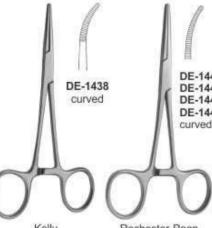

DE-1435 125mm straight

Kelly DE-1437 140mm straight

Rochester-Pean DE-1439 140mm DE-1440 160mm DE-1441 180mm DE-1442 200mm straight

Rochester-Kocher 1x2 DE-1447 140mm DE-1448 160mm DE-1449 180mm DE-1450 200mm straight

DE-1455 Kelly-Rankin 160mm straight

Lorna DE-1457 100mm DE-1458 130mm

150mm

Allis 4:5 200mm

DE-1462 140mm Not-perforating and not-damaging

DE-1463 Backhaus 130mm

DE-1464 Backhaus 85mm

DE-1465 Jones 90mm