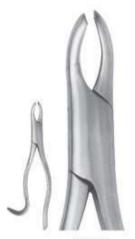

DE-017 # 33 lower roots

DE-018 # 33A Lower Roots

DE-019 # 33M Lower roots with long beak

DE-020 # 46L

DE-021 # 51 Upper Roots

DE-022 # 51A Upper Roots

Straight extracting forceps for upper incloors and casine

Straight extracting forceps for upper incisors and conine

Straight extracting forceps for upper incisors and centires

- Щипцы экстракционные (английская форма)
- . Daviers (Forme Anglaise)
- · Zahnzangen (Englische Form)
- Щипці єкстракційні (англійська форма)
- · Forceps de Extracción (Forme Inglesa)
- استُخراج الملقط (تمط اللغة الإلجليزية) •

#### Function: To remove teeth from bony socket

DE-023 Routurier (# 22 ½ L) lower molars and wisdoms, left

DE-024 Routurier (# 22 ½ R) lower molars and wisdoms, right

DE-025 Routurier (# 33 ½ L) lower molar and wisdom roots, left