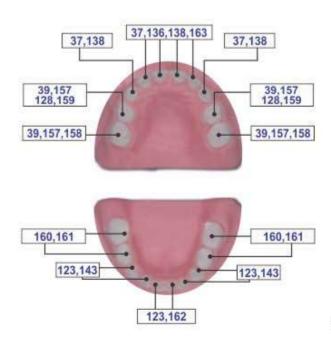

### **Handle Selection For Extracting Forceps**

Dear Valued Buyers if any Universal Fig. No. of Extracting Forceps not Found in our Catalogue you Can Refer the Fig. No. From These Diagram.

- Щипцы экстракционные (английская форма)
- . Daviers (Forme Anglaise)
- · Zahnzangen (Englische Form)
- Щипці єкстракційні (англійська форма)
- · Forceps de Extracción (Forme Inglesa)
- استخراج الملقط (تعط اللغة الإنجليزية) •

#### Function: To remove teeth from bony socket

DE-001 Fig. 1 Upper Centrals and Canines

DE-002 Fig. 2 Upper Leterals and Canines

DE-003 Fig. 4 Lower Incisors and Canines

DE-004 Fig. 7 Upper Premolars

DE-005 Fig. 8 Lower Premolars

DE-006 Fig. 13 Lower Premolars

**DE-007** Fig. 17 Upper Molars, Right

DE-008 Fig. 18 Upper Molars, Left

DE-009 Fig. 21 Lower Molar

DE-010 Fig. 22 Lower Molar

Straight extracting forceps for upper incisors and canines