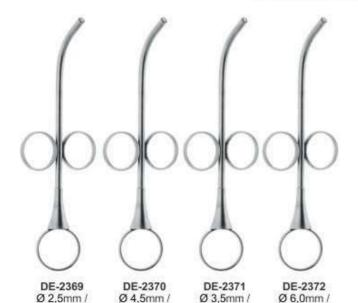

### ROOT FRAGMENT FORCEPS

Witzel
DE-076
170mm
Upper roots, Universal

Witzel
DE-077
165mm
Lower roots, Universal

DE-078 #400(300) 165mm Upper roots, Universal

**DE-079** #401(301) 160mm Lower roots, Universal

DE-080 Witzel Forceps With Gold Set of 3 Pcs

DE-084 Witzel Forceps With Hole And Screw Pattern Set of 3 Pcs

DE-088 Witzel Forceps With Anatomical Handle Set of 3 Pcs

Lower roots, Universal