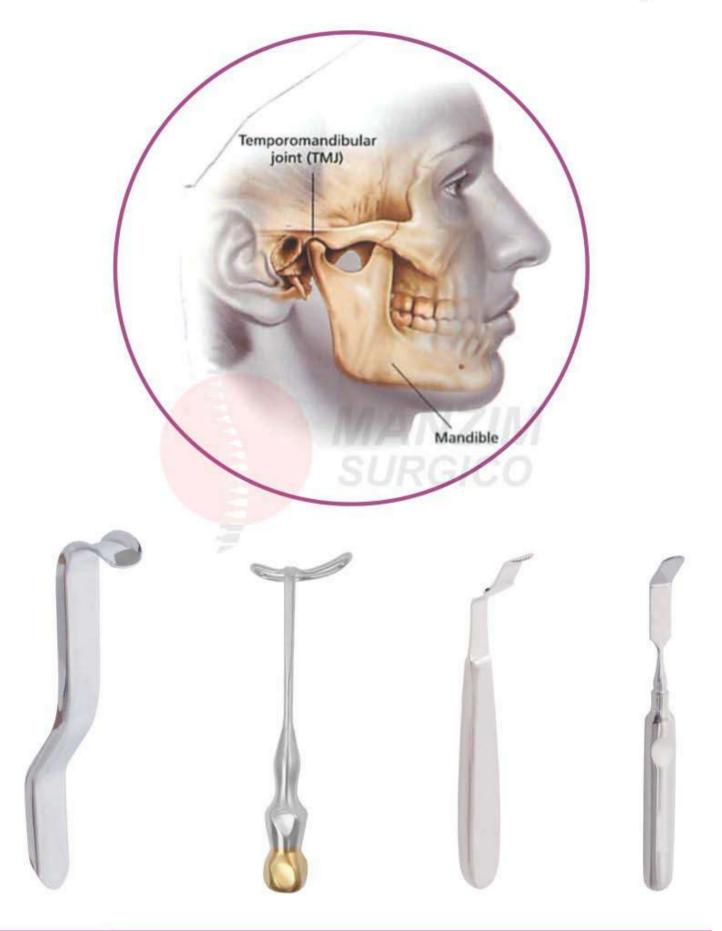

# MAXILLOFACIAL SURGERY INSTRUMENTS

## **RETRACTORS - MOUTH GAGS**

- Роторасширители
- . Ecarteurs Ouvre-bouches
- · Vestibulumabhalter / Mundspanner
- Роторозширювачі
- · Separadores Abre-bocas
- الكامشات الكمامات القم

DE-1251 HMG Heister 130mm

DE-1252 Mouth Gag Molt 11 cm for (Children)

DE-1253 Mouth Gag Molt 14 cm for (Adults)

Sternberg Retractors Columbia Retractor DE-1254 140 mm DE-1256 140 mm DE-1255 180 mm

DE-1257 Wangen Holder vestibule 15 cm, with or without lip protection,

DE-1258 Wangen Holder vestibule 15 cm, with or without lip protection

DE-1259 Wangen Holder with dual function, 17 cm

Weider Retractor