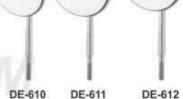

# MOUTH MIRRORS

- . Espejos de la boca
- Mundspiegel
- дзеркал Miroirs à la bouche
- مرايا القم •

DE-604 Fig. 3 Ø20mm

DE-605 Fig. 4 Ø22mm DE-606 Fig. 5 Ø24mm

Cone-Socket Magnifying

Magnifying

**DE-609** Fig. 5 Ø24 mm

Ø24 mm

Ø24mm

Fig. 3 Ø20mm

Fig. 4 Ø22mm

Fig. 5 Ø24mm

Cone-Socket Rhodium

Ø22mm

Ø20mm