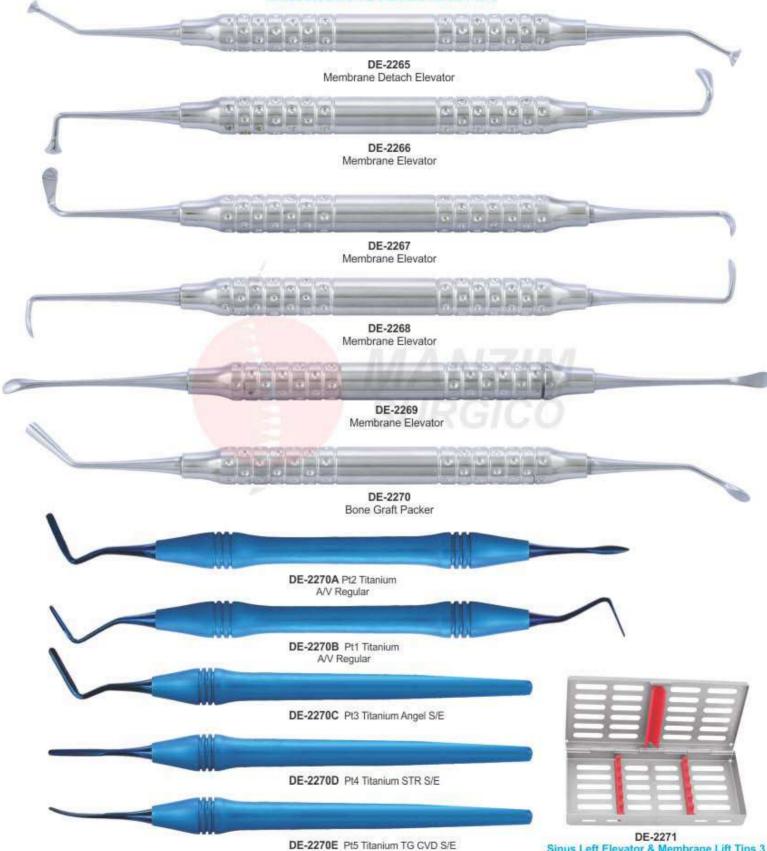

#### SINUS ELEVATOR & MEMBRANE LIFT TIPS

Sinus Left Elevator & Membrane Lift Tips 3 set of 7 Pcs

- Инструменты для имплантологии
- Implantologie
- Implantologie

- Інструменти для імплантології
- Implantoloia
- زراعة الأستان •