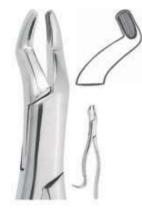

### EXTRACTING FORCEPS

### **Handle Selection For Extracting Forceps**

Dear Valued Buyers if any Universal Fig. No. of Extracting Forceps not Found in our Catalogue you Can Refer the Fig. No. From These Diagram.

- Щипцы экстракционные (английская форма)
- . Daviers (Forme Anglaise)
- · Zahnzangen (Englische Form)
- Щипці єкстракційні (англійська форма)
- · Forceps de Extracción (Forme Inglesa)
- استخراج الملقط (تعط اللغة الإنجليزية) •

#### Function: To remove teeth from bony socket

DE-001 Fig. 1 Upper Centrals and Canines

DE-002 Fig. 2 Upper Leterals and Canines

DE-003 Fig. 4 Lower Incisors and Canines

DE-004 Fig. 7 Upper Premolars

DE-005 Fig. 8 Lower Premolars