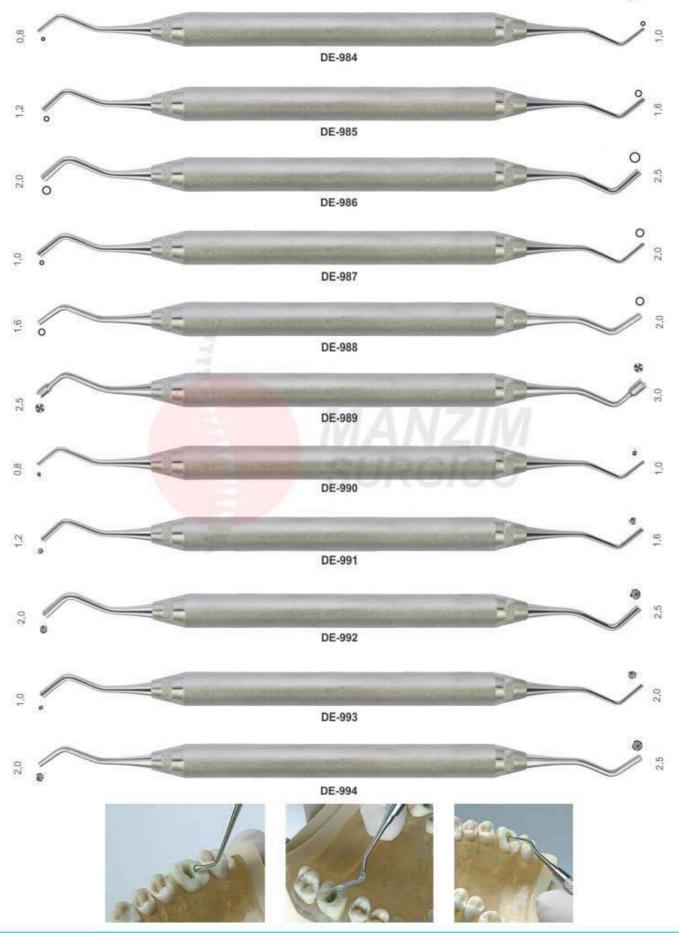

# DIAGNOSTIC, PERIODONTIAL & RESTORATIVE INSTRUMENTS

# Our Scalers

Compare our scalers and curettes with the best in the industry and you will immediately recognize we are equal in every way but one... price.

Note the deep precision knurling for better tactile feel. The same high-grade stainless steel tips, the same light weight (under 18 grams)
for less hand fatigue, the same professional craftsmanship, and surpassing the highest industry standards. of course, any manufacturer can
make these claims, but we guarantee and certify ours.

- High-polish mirror finish tips.
- Manufactured within the guidelines of the FDA quality assurance system for good manufacturing practices.
- Highest grade German stainless steel, razor sharp, durable tips.
   Rockwell hardened to 60 RHc.
- 27 of the most popular designs from graceys to McCalls to columbias, and many european patterns.
- All instruments are guaranteed against defects in material and workmanship.

- All instruments bear the ce mark, emblematic of the european community's highest standards.
- Customer satisfaction guarantee, too!
- Less than 20 grams ... Lightweight for less hand fatigue.
- Manufactured to the most exacting standards so the 50th instrument you buy is exactly like your first.
- You decide ... Why pay more for the same high-quality instruments?

#### VALUED BUYERS

Compare our scalers and curettes with the best in the industry and you will immediately recognize we are equal in every way but one... price.

Note the deep precision knurling for better tactile feel. The same high-grade stainless steel tips, the same light weight (under 20 grams) for less hand fatigue, the same professional craftsmanship, and surpassing the highest industry standards, of course, any manufacturer can make these claims, but we guarantee and certify ours. We regularly manufacturing below articles in showing handles & pattern A to L for better grip & perfection. We are also fully equipped & capable to develop these instruments as per your own specific requirements & demands in materials, sizes, shapes and patterns.