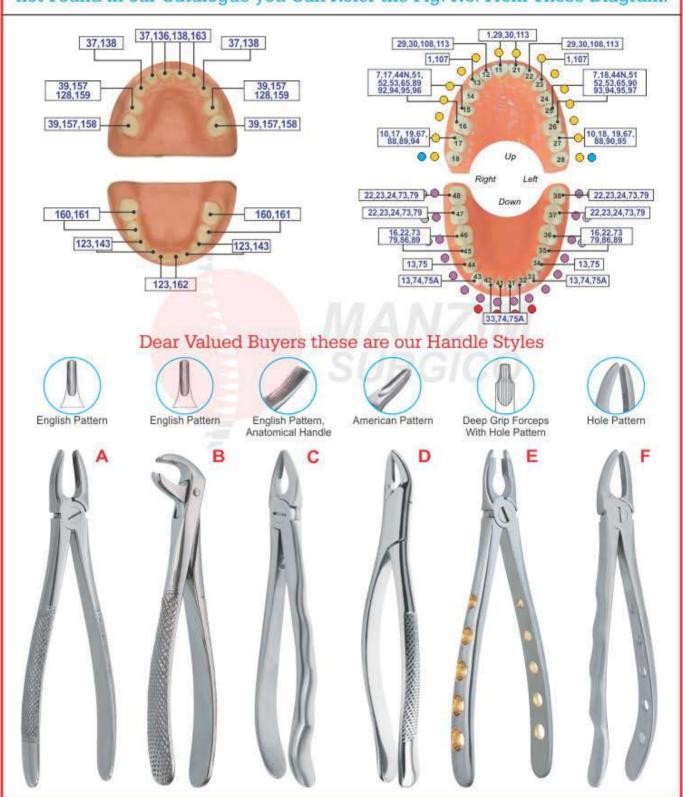

### **Handle Selection For Extracting Forceps**

Dear Valued Buyers if any Universal Fig. No. of Extracting Forceps not Found in our Catalogue you Can Refer the Fig. No. From These Diagram.

- Щипцы экстракционные (английская форма)
- . Daviers (Forme Anglaise)
- · Zahnzangen (Englische Form)
- Щипці єкстракційні (англійська форма)
- · Forceps de Extracción (Forme Inglesa)
- استخراج الملقط (تعط اللغة الإنجليزية) •

#### Function: To remove teeth from bony socket

DE-001 Fig. 1 Upper Centrals and Canines

DE-002 Fig. 2 Upper Leterals and Canines

DE-003 Fig. 4 Lower Incisors and Canines

DE-004 Fig. 7 Upper Premolars

DE-005 Fig. 8 Lower Premolars

DE-006 Fig. 13 Lower Premolars

**DE-007** Fig. 17 Upper Molars, Right

DE-008 Fig. 18 Upper Molars, Left

DE-009 Fig. 21 Lower Molar

DE-010 Fig. 22 Lower Molar

Straight extracting forceps for upper incisors and canines

EXTRACTING FORCEPS

Fig. 7 upper premolars

Fig. 17 upper molars, right

Fig. 18 upper molars, left

Fig. 1 upper leterals

Fig. 13 Fig. 17 Fig. 18 Fig. 22 Fig. 51A Fig. 67 Fig. 74N

Fig. 79

Fig. 51A upper roots