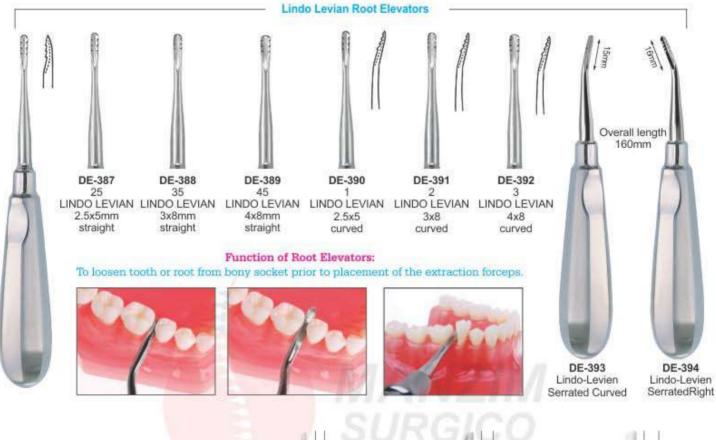

#### **FUNCTION OF ROOT ELEVATORS IN SURGERY**

To Loosen Tooth or Root From Bony Socket Prior to Placement of The Extraction Forceps.

### **ROOT ELEVATOR**

- Элеватор корневой экстракционный
   Elévateurs à racines
- · Wurzelheber

- Єлеватор кореневий экстракційний Elevadores para raices
- المصاعد الجذر •

FUNCTION: To loosen tooth or root from bony socket prior to placement of the extraction forceps.

## FUNCTION: To Loosen Tooth or Root From Bony Socket Prior to Placement of The Extraction Forceps.

- Элеватор корневой экстракционный Elévateurs à racines
- Wurzelheber

- Єлеватор кореневий экстракційний
   Elevadores para raices
- المصاعد الجذر •

FUNCTION: To Loosen Tooth or Root From Bony Socket Prior to Placement of The Extraction Forceps.

- Элеватор корневой экстракционный
   Elévateurs à racines
- · Wurzelheber

- Єлеватор кореневий экстракційний Elevadores para raices
- المصاعد الجذر •