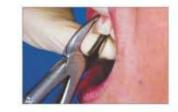

#### Function:

Extraction forceps are used to further loosen teeth by rotational and tilting movements and finally to extract the teeth in combination with a fulcrum

- Щипцы экстракционные (английская форма)
- Daviers (Forme Anglaise)
- · Zahnzangen (Englische Form)
- Щипці єкстракційні (англійська форма)
- · Forceps de Extracción (Forme Inglesa)
- استُغراج الملقط (نمط اللغة الأنجليزية) •