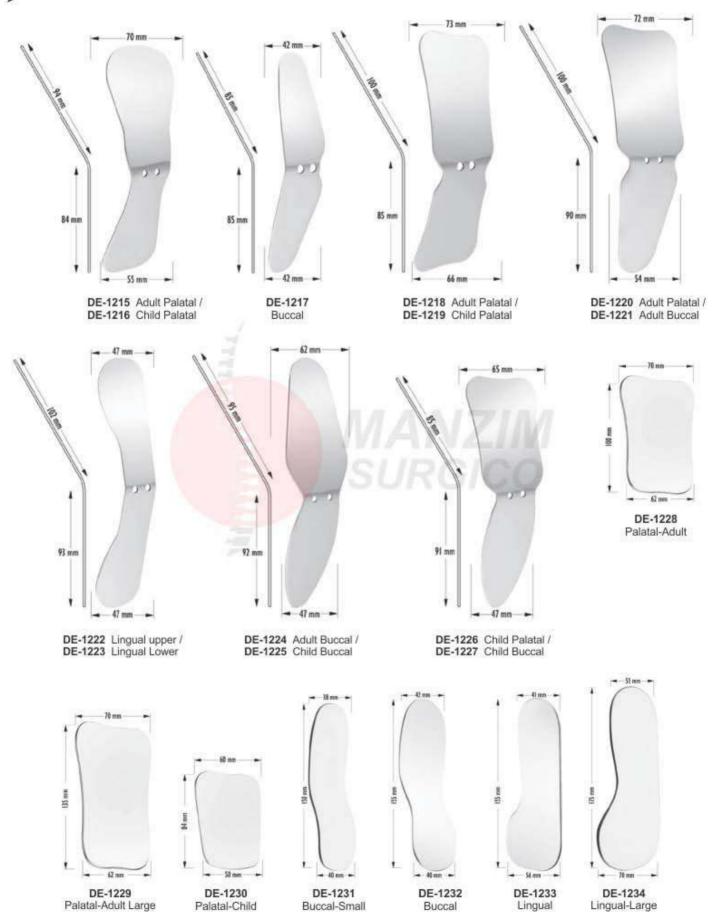

# MOUTH MIRRORS

- . Espejos de la boca
- Mundspiegel
- дзеркал Miroirs à la bouche
- مرايا القم •

DE-604 Fig. 3 Ø20mm

DE-605 Fig. 4 Ø22mm DE-606 Fig. 5 Ø24mm

Cone-Socket Magnifying

Magnifying

**DE-609** Fig. 5 Ø24 mm

Ø24 mm

Ø24mm

Fig. 3 Ø20mm

Fig. 4 Ø22mm

Fig. 5 Ø24mm

Cone-Socket Rhodium

Ø22mm

Ø20mm

Rhodium

DE-616 Fig. 3 Ø20mm

DE-617 Fig. 4 Ø22mm DE-618 Fig. 5 Ø24mm

Cone-Socket Front Surface

Ø22mm

Fig. 3 Ø20mm Fig. 4 Ø22mm

Fig. 5 Ø24mm

## HANDLES FOR MOUTH MIRRORS

- Ручки для зеркал
- . Manches pour miroirs à bouche
- Mundspiegelgriffe
- Ручки для дзеркал Mangos para espejos de bica
- مقابض لمرابا القم •

DE-626 Hollow Mirror Handle Round Ø 10 mm

DE-627 Hollow Mirror Hexagonal Handle Ø8mm

**DE-628** Hollow Ø8 mm

DE-629 Hollow Mirror Hexagonal Handle Ø 10 mm

DE-630 Hollow Mirror Handle Ø8mm

DE-631 Hollow Mirror Handle Ø 10 mm

DE-632 Mirror Handle Solid Ø 6 mm

DE-633 Mirror Handle Solid Ø 6 mm

DE-634 Mirror Handle Solid Octagonal Ø 6 mm

DE-635 Mirror Handle Stem with Rule 35mm

DE-636 Mirror Handle Solid Stem with

Rule 35mm

DE-637 Cone-Socket Solid Octagonal Ø 6 mm

DE-638 Cone-socket Solid Ø 6 mm

DE-639 Cone-socket Hexagonal Handle Ø 6 mm

- Зонды
- ЗондиSondas
- SondesZahnsonden
- المستكشفين •