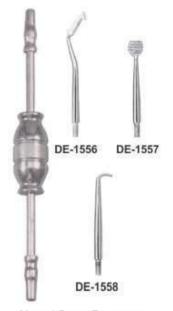

Manual Crown Removers Handle with 3 tips DE-1551 Only 3 tips DE-1552 to DE-1554

Manual Crown Removers Handle with 3 tips **DE-1555** Only 3 tips **DE-1556 to DE-1558** 

DE-1559 Manual Crown Remover

DE-1560 Manual Crown Remover