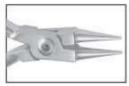

### EXTRACTING FORCEPS

### **Handle Selection For Extracting Forceps**

Dear Valued Buyers if any Universal Fig. No. of Extracting Forceps not Found in our Catalogue you Can Refer the Fig. No. From These Diagram.

- Щипцы экстракционные (английская форма)
- . Daviers (Forme Anglaise)
- · Zahnzangen (Englische Form)
- Щипці єкстракційні (англійська форма)
- · Forceps de Extracción (Forme Inglesa)
- استخراج الملقط (تعط اللغة الإنجليزية) •

#### Function: To remove teeth from bony socket

DE-001 Fig. 1 Upper Centrals and Canines

DE-002 Fig. 2 Upper Leterals and Canines

DE-003 Fig. 4 Lower Incisors and Canines

DE-004 Fig. 7 Upper Premolars

DE-005 Fig. 8 Lower Premolars