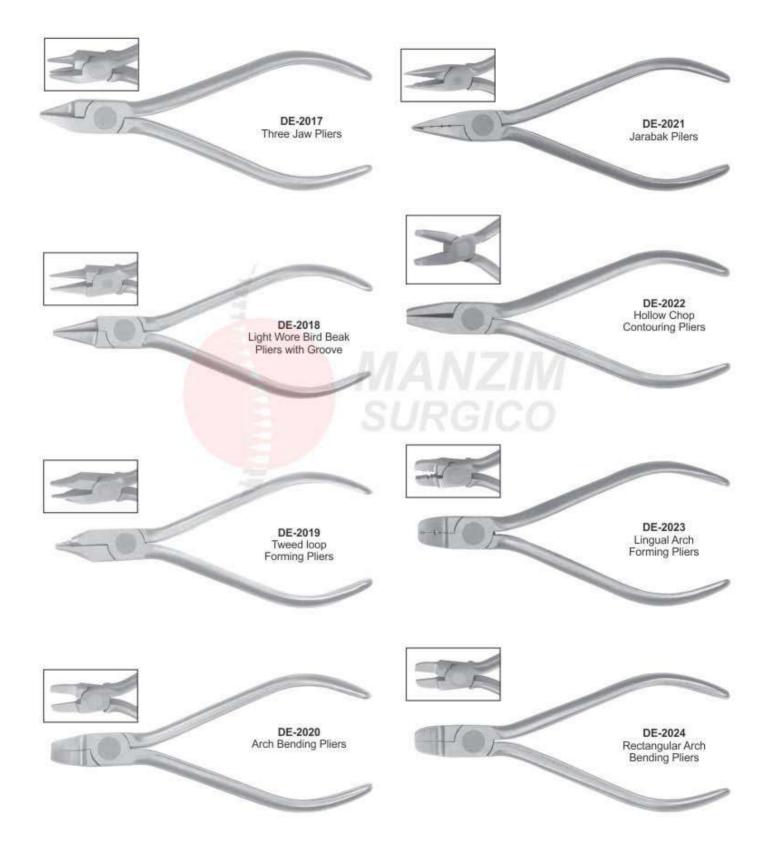

#### L-KEY JOINT PLIERS

DE-1931 Band removing pliers

DE-1936 Weingart-mini Utility Pliers

0.30 mm to 0.50 mm (.012" to .020")
 Max 0.56 mm x 0.71 mm (.022" x .028")

DE-1937 Weingart Utility Pliers

0.30 mm to 0.50 mm (.012" to .020")

■ Max 0.56 mm x 0.71 mm (.022" x .028")

DE-1932 Bracket removing pliers angled

DE-1933 Bracket removing pliers straight

DE-1938 How Straight Utility Pliers

0.30 mm to 0.50 mm (.012" to .020")

Max 0.56 mm x 0.71 mm (.022" x .028")

DE-1934 Bracket removing pliers with plastic tip

DE-1939 Angled Utility Pliers

0.30 mm to 0.50 mm (.012" to .020")

Max 0.56 mm x 0.71 mm (.022" x .028")

DE-1935 Adhesive removing pliers

DE-1940

Wire bending and loop forming pliers Angled (Bird beak)

0.30 mm to 0.50 mm (.012" to .020")

■ Max 0.56 mm x 0.71 mm (.022" x .028")

- Щипцы для ортодонтии и протезирования
- · Pinces pour l'orthodontie et la prothèse
- . Zangen für Kieferorthopädie und Prothetik
- Щипці для ортодонтії та протезування
- · Alicates para ortodoncia y prótesis
- كماشة لتقويم الأستان بروستبتيس.

#### L-KEY JOINT PLIERS

De la rosa and cutter in one

- 0.30 mm to 0.50 mm (.012" to .020")
- Max. 0.46 mm x 0.56 mm (.018" x .022")

DE-1946 Stop pliers V-Bebd - 1mm

- 0.30 mm to 0.50 mm (.012" to .020")
- Max. 0.43 mm x 0.56 mm (.017" x .028")

DE-1942 Cinch Back / tie back Distal end bending pliers

- 0.30 mm to 0.50 mm (.012" to .020")
- Max. 0.56 mm x 0.71 mm (.022" x .028")

DE-1947

Lingual / palatal arch forming plies

DE-1943

Hammer head Distal end bending pliers

- 0.30 mm to 0.50 mm (.012" to .020")
- Max. 0.56 mm x 0.71 mm (.022" x .028")

DE-1948

Torquing pliers set

DE-1949

13

Tweed / angel Rectangular arch forming and torquing pliers

- 0.30 mm to 0.71 mm (.012" to .028")
- Max. 0.56 mm x 0.71 mm (.022" x .028"

DE-1944

Nance

Loop forming pliers

- 0.36 mm to 0.71 mm (.014" to .028")
- Max. 0.56 mm x 0.71 mm (.022" x .028")

DE-1950

Surgical ball hook crimping pliers, angled

DE-1945

Detailing step pliers / Bayonet bending pliers - 1mm

- 0.30 mm to 0.50 mm (.012" to .020")
- Max. 0.56 mm x 0.71 mm (.022" x .028")

Surgical ball hook crimping

- Щипцы для ортодонтии и протезирования
- · Pinces pour l'orthodontie et la prothèse
- · Zangen für Kieferorthopädie und Prothetik
- Щипці для ортодонтії та протезування
- · Alicates para ortodoncia y prótesis
- كماشة لتقويم الأسنان بروستيتيس.

#### L-KEY JOINT PLIERS

DE-1952 Aderer Clamp three jaw wire bending plier for contouring and bending wire up to .30"/.76mm.

DE-1958 Falcon beak contouring plier.

DE-1953 Bird beak plier for bending round, square and rectangle wire up to .30"/.76mm.

DE-1959 For placement and removal of arch wires, pins and other auxiliaries.

DE-1954 Bird beak plier for light wire bending round, square and

DE-1960 For placement and removal of arch wires, pins and other auxiliaries in angle design

rectangular up to .016"/0.41mm.

DE-1961 contouring Plier.

DE-1955 Double Rounded jaw bending pliers, hooks and wire up to .020"/0.51mm.

DE-1962 Bending plier. In order to skirt molares bands. With grooved. Recommended wire. 016", 018" and 022" 0.41mm, 0.46mm and 0.56mm

DE-1956 Adams pliers for hooks and bending wire up to .030"/0.76mm.

DE-1963 Loop forming in four lenght 3,4,5 & 6 mm wire capacity 0.22", 56mm.

3 mm 4 mm 5 mm

Johnson pliers for crown band contouring

Arch bending plier design for convenient handling of square or rectangular wire, .020" / 0.51mm.