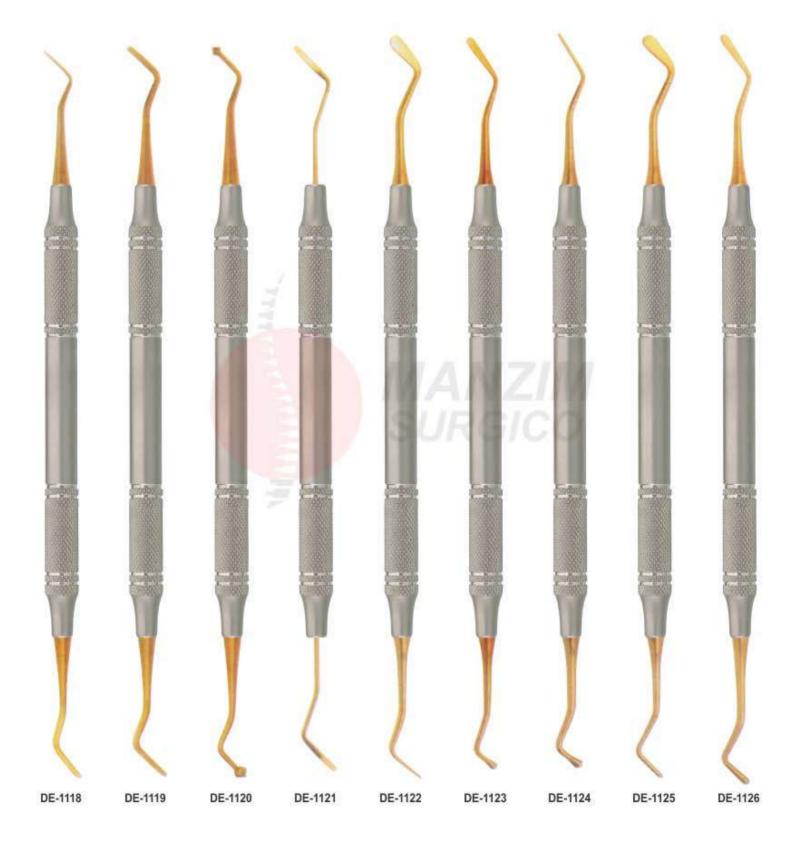

### FILLING INSTRUMENTS

- Инструменты для реставрации
- Instruments pour plombage
   Füllungsinstrumente (mit Kontrawinkel)
- Інструменти для реставрації 
   Instumentos para obturaciones
- ملء الصكوك •

#### COMPOSITE/PLASTIC FILLING INSTRUMENTS SOLID HANDLE 6MM, LENGTH 170MM