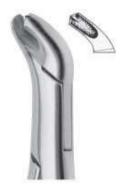

#### Function: To remove teeth from bony socket

DE-001 Fig. 1 Upper Centrals and Canines

DE-002 Fig. 2 Upper Leterals and Canines

DE-003 Fig. 4 Lower Incisors and Canines

DE-004 Fig. 7 Upper Premolars

DE-005 Fig. 8 Lower Premolars

DE-006 Fig. 13 Lower Premolars

**DE-007** Fig. 17 Upper Molars, Right

DE-008 Fig. 18 Upper Molars, Left

DE-009 Fig. 21 Lower Molar

DE-010 Fig. 22 Lower Molar

Straight extracting forceps for upper incisors and canines