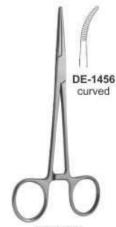

DE-1455 Kelly-Rankin 160mm straight

Lorna DE-1457 100mm DE-1458 130mm

150mm

Allis 4:5 200mm

DE-1462 140mm Not-perforating and not-damaging

DE-1463 Backhaus 130mm

DE-1464 Backhaus 85mm

DE-1465 Jones 90mm