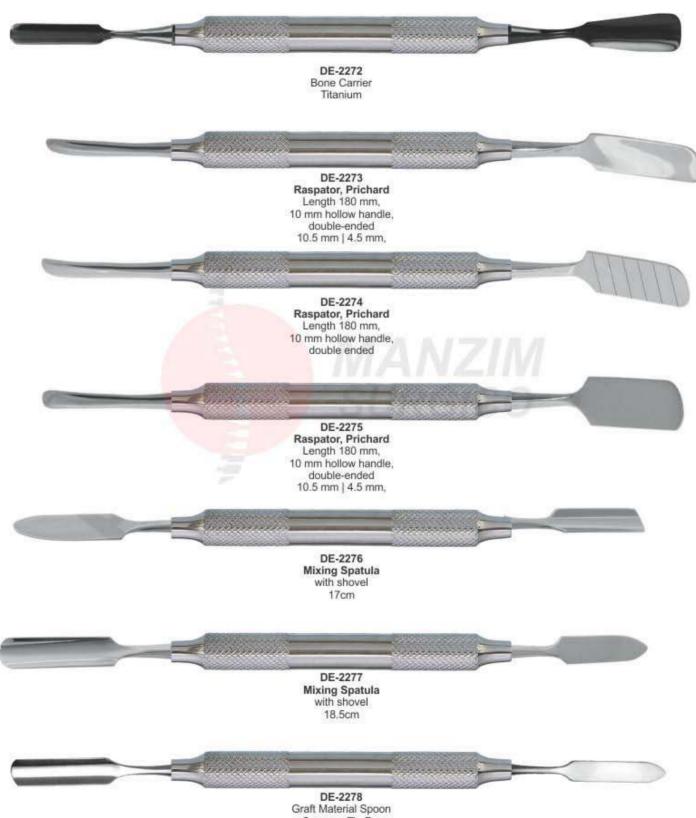

#### MIXING SPATULA WITH SHOVEL

Graft Material Spoor Concave Tip For Larger Grafts

- Инструменты для имплантологии
- Implantologie
- Implantologie

- Інструменти для імплантології
- · Implantoloia
- زراعة الأسنان •