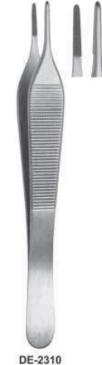

#### Function: To remove teeth from bony socket

DE-001 Fig. 1 Upper Centrals and Canines

DE-002 Fig. 2 Upper Leterals and Canines

DE-003 Fig. 4 Lower Incisors and Canines

DE-004 Fig. 7 Upper Premolars

DE-005 Fig. 8 Lower Premolars

DE-006 Fig. 13 Lower Premolars

**DE-007** Fig. 17 Upper Molars, Right

DE-008 Fig. 18 Upper Molars, Left

DE-009 Fig. 21 Lower Molar

DE-010 Fig. 22 Lower Molar

Straight extracting forceps for upper incisors and canines