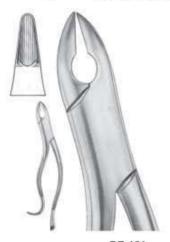

#### Function: To remove teeth from bony socket

DE-023 Routurier (# 22 ½ L) lower molars and wisdoms, left

DE-024 Routurier (# 22 ½ R) lower molars and wisdoms, right

DE-025 Routurier (# 33 ½ L) lower molar and wisdom roots, left

Routurier extracting forceps for lower molars and third molars, right

DE-026 Routurier (# 33 ½ R) lower molar and wisdom roots, right

DE-031 # 67A Upper Thrid Molars

Angled extracting forceps for upper roots