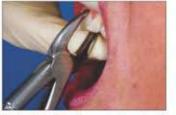

#### **FUNCTION OF ROOT ELEVATORS IN SURGERY**

To Loosen Tooth or Root From Bony Socket Prior to Placement of The Extraction Forceps.

### **ROOT ELEVATOR**

- Элеватор корневой экстракционный
   Elévateurs à racines
- · Wurzelheber

- Єлеватор кореневий экстракційний Elevadores para raices
- المصاعد الجذر •

FUNCTION: To loosen tooth or root from bony socket prior to placement of the extraction forceps.

## FUNCTION: To Loosen Tooth or Root From Bony Socket Prior to Placement of The Extraction Forceps.

- Элеватор корневой экстракционный Elévateurs à racines
- Wurzelheber

- Єлеватор кореневий экстракційний
   Elevadores para raices
- المصاعد الجذر •