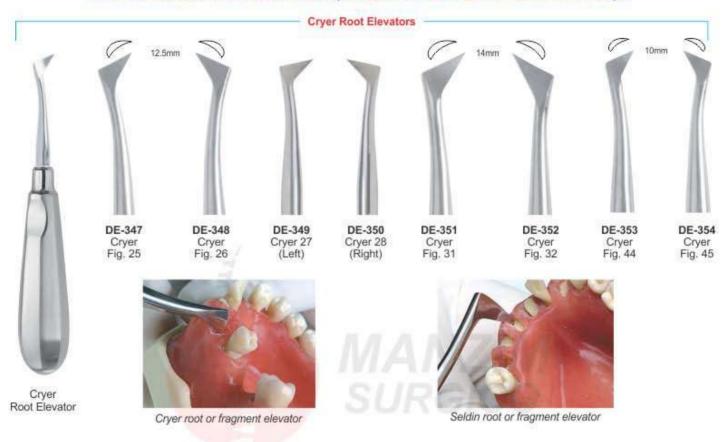

n

Bein 3mm



### **ROOT ELEVATOR**

- Элеватор корневой экстракционный
   Elévateurs à racines
- · Wurzelheber

- Єлеватор кореневий экстракційний Elevadores para raices
- المصاعد الجذر •

FUNCTION: To loosen tooth or root from bony socket prior to placement of the extraction forceps.





- Элеватор корневой экстракционный
- · Elévateurs à racines
- Wurzelheber

- Єлеватор кореневий экстракційний
- · Elevadores para raices
- المصاعد الجذر •



To loosen tooth or root from bony socket prior to placement of the extraction forceps.





- Элеватор корневой экстракционный
- Elévateurs à racines
- · Wurzelheber

- Єлеватор кореневий экстракційний
- · Elevadores para raices
- المصاعد الجذر •

## FUNCTION: To Loosen Tooth or Root From Bony Socket Prior to Placement of The Extraction Forceps.







- Элеватор корневой экстракционный Elévateurs à racines
- Wurzelheber

- Єлеватор кореневий экстракційний
   Elevadores para raices
- المصاعد الجذر •

FUNCTION: To Loosen Tooth or Root From Bony Socket Prior to Placement of The Extraction Forceps.





- Элеватор корневой экстракционный
   Elévateurs à racines
- · Wurzelheber

- Єлеватор кореневий экстракційний Elevadores para raices
- المصاعد الجذر •









2C

Coupland

Gouge

Lower Molars









FUNCTION: To Loosen Tooth or Root From Bony Socket Prior to Placement of The Extraction Forceps.



Uppe and Lower 3rd Molars



DE-381 A1C Coupland Gouge



Upper root elevator with helicoidal tip

DE-382 A2C Coupland Gouge



A3C Coupland Gouge



universal mini-elevator for fragments





- Элеватор корневой экстракционный
- · Eléva