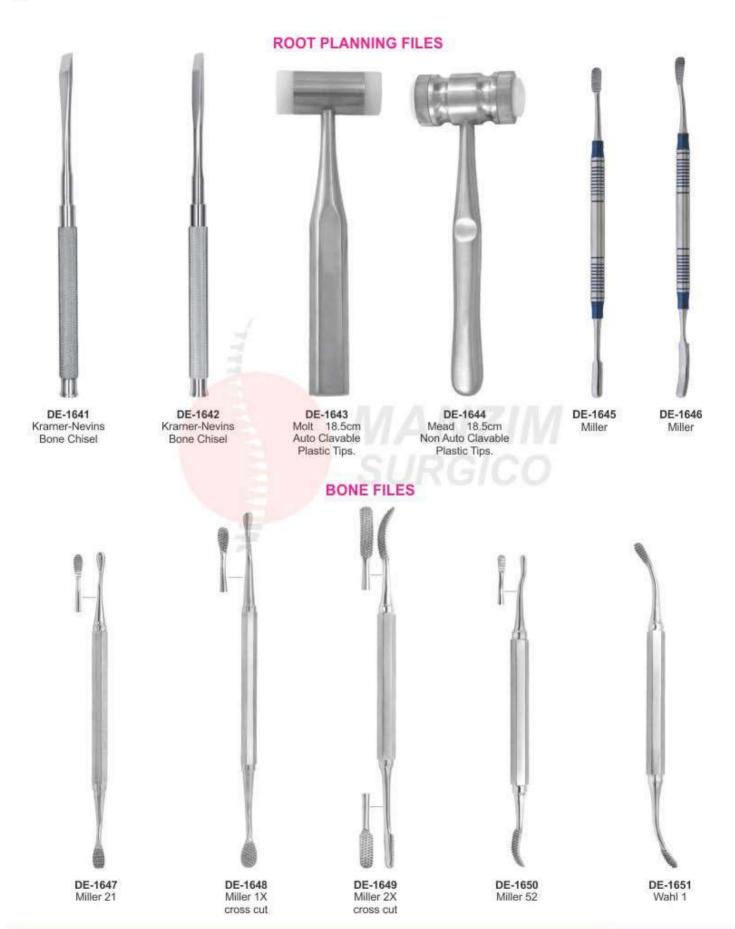

DE-1567 Fig. 1 Tofflemire-Universal



DE-1568



DE-1569



DE-1570



DE-1571 Fig. 2 Tofflemire-Junier



DE-1572 Fig. 3 Tofflemire-Senior



DE-1573 Narrow



DE-1574 Wide



DE-1575 Stainless Steel Amalgam Well



DE-1576 Ivory 12



DE-1577 Ivory 1



DE-1578 Ivory



DE-1579 Elliot

### AMALGAM INSTRUMENTS



- Инструменты для амальгамы
- · Instruments pour amalgame
- Amalgamis\nstrumente
- Інструменти для амальгами
- · Instrumentos para amalgama
- الصكوك المثغم •





### AMALGAM INSTRUMENTS

- Инструменты для амальгамы
- · Instruments pour amalgame
- . Amalgamis\nstrumente
- Інструменти для амальгами
- · Instrumentos para amalgama
- الصكوك الملغم •

### **AMALGAM CARRIERS**



DE-1628 - 3.0mm

# CHISELES, BONE FILES & SPOONE CURETTE







# **ROOT PLANNING FILES & BONE FILES**



### PERIODONTAL INSTRUMENTS



- Инструменты пародонтологические
- · Instruments pour la parodontologie
- . Instrumente fur die parodontologie
- Інструменти пародонтологічні
- · Intrumentos para periodoncia
- الصكوك اللثة •

### PERIOSTEEL ELEVATORS



DE-1669 5mm

DE-1670 6mm

DE-1673 5mm

DE-1674 6mm

DE-1665 5mm

DE-1666 6mm

(4 mm, 5 mm or 7 mm)

DE-1677 5mm

DE-1678 6mm



### PERIODONTAL INSTRUMENTS

- Инструменты пародонтологические
- Instruments pour la parodontologie
   Instrumente fur die parodontologie
- Інструменти пародонтологічні
- · Intrumentos para periodoncia
- الصكوك الثثة •

To separate tissue tooth or bone, to hold tissue away from surgical site.



### PERIODONTAL INSTRUMENTS



- Инструменты пародонтологические
- · Instruments pour la parodontologie
- . Instrumente