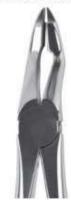

#### Function: To remove teeth from bony socket

DE-001 Fig. 1 Upper Centrals and Canines

DE-002 Fig. 2 Upper Leterals and Canines

DE-003 Fig. 4 Lower Incisors and Canines

DE-004 Fig. 7 Upper Premolars

DE-005 Fig. 8 Lower Premolars

DE-006 Fig. 13 Lower Premolars

**DE-007** Fig. 17 Upper Molars, Right

DE-008 Fig. 18 Upper Molars, Left

DE-009 Fig. 21 Lower Molar

DE-010 Fig. 22 Lower Molar

Straight extracting forceps for upper incisors and canines