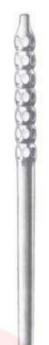

## HANDLES FOR MOUTH MIRRORS

- Ручки для зеркал
- . Manches pour miroirs à bouche
- Mundspiegelgriffe
- Ручки для дзеркал Mangos para espejos de bica
- مقابض لمرابا القم •

DE-626 Hollow Mirror Handle Round Ø 10 mm

DE-627 Hollow Mirror Hexagonal Handle Ø8mm

**DE-628** Hollow Ø8 mm

DE-629 Hollow Mirror Hexagonal Handle Ø 10 mm

DE-630 Hollow Mirror Handle Ø8mm

DE-631 Hollow Mirror Handle Ø 10 mm

DE-632 Mirror Handle Solid Ø 6 mm