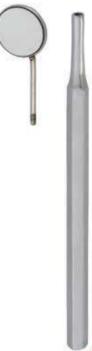

# MOUTH MIRRORS

- . Espejos de la boca
- Mundspiegel
- дзеркал Miroirs à la bouche
- مرايا القم •

DE-604 Fig. 3 Ø20mm

DE-605 Fig. 4 Ø22mm DE-606 Fig. 5 Ø24mm

Cone-Socket Magnifying

Magnifying

**DE-609** Fig. 5 Ø24 mm

Ø24 mm

Ø24mm

Fig. 3 Ø20mm

Fig. 4 Ø22mm

Fig. 5 Ø24mm

Cone-Socket Rhodium

Ø22mm

Ø20mm

Rhodium

DE-616 Fig. 3 Ø20mm

DE-617 Fig. 4 Ø22mm DE-618 Fig. 5 Ø24mm

Cone-Socket Front Surface

Ø22mm

Fig. 3 Ø20mm Fig. 4 Ø22mm

Fig. 5 Ø24mm