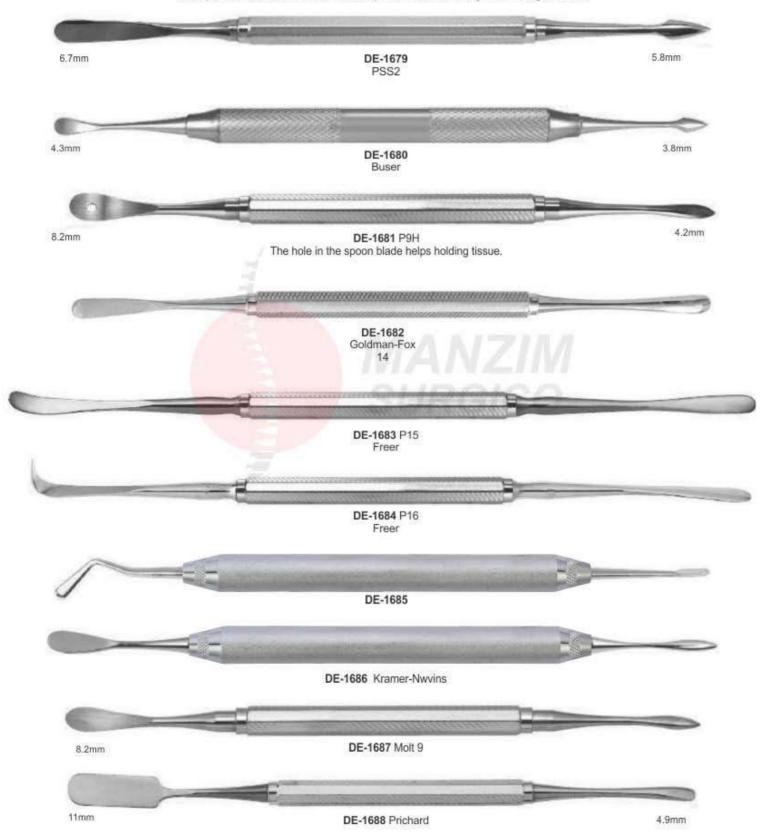

### PERIODONTAL INSTRUMENTS

- Инструменты пародонтологические
- · Instruments pour la parodontologie
- . Instrumente fur die parodontologie
- Інструменти пародонтологічні
- · Intrumentos para periodoncia
- الصكوك اللثة •

### PERIODONTAL INSTRUMENTS

- Инструменты пародонтологические
- Instruments pour la parodontologie
   Instrumente fur die parodontologie
- Інструменти пародонтологічні
- · Intrumentos para periodoncia
- الصكوك الثثة •

To separate tissue tooth or bone, to hold tissue away from surgical site.