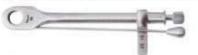

## FUNCTION: To Loosen Tooth or Root From Bony Socket Prior to Placement of The Extraction Forceps.

- Элеватор корневой экстракционный Elévateurs à racines
- Wurzelheber

- Єлеватор кореневий экстракційний
   Elevadores para raices
- المصاعد الجذر •

FUNCTION: To Loosen Tooth or Root From Bony Socket Prior to Placement of The Extraction Forceps.

- Элеватор корневой экстракционный
   Elévateurs à racines
- · Wurzelheber

- Єлеватор кореневий экстракційний Elevadores para raices
- المصاعد الجذر •