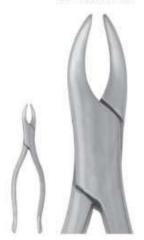

#### Function: To remove teeth from bony socket

DE-011 # 18A upper molars

DE-012 # 19 upper third molars

DE-013 # 20 lower third molar

DE-014 # 24 lower molar, right

DE-015 # 29 upper roots

DE-016 # 30 Upper Roots

DE-017 # 33 lower roots

DE-018 # 33A Lower Roots

DE-019 # 33M Lower roots with long beak

DE-020 # 46L

DE-021 # 51 Upper Roots

DE-022 # 51A Upper Roots

Straight extracting forceps for upper incloors and casine