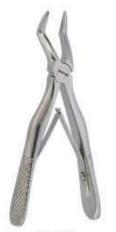

DE-006 Fig. 13 Lower Premolars

**DE-007** Fig. 17 Upper Molars, Right

DE-008 Fig. 18 Upper Molars, Left

DE-009 Fig. 21 Lower Molar

DE-010 Fig. 22 Lower Molar

Straight extracting forceps for upper incisors and canines

Straight extracting forceps for upper incisors and canines

Straight extracting forceps for upper incisors and canines

- Щипцы экстракционные (английская форма)
- · Daviers (Forme Anglaise)
- · Zahnzangen (Englische Form)
- Щипці єкстракційні (англійська форма)
- · Forceps de Extracción (Forme Inglesa)
- استُغراج الملقط (نمط اللغة الإنجليزية) •

#### Function: To remove teeth from bony socket

DE-011 # 18A upper molars

DE-012 # 19 upper third molars

DE-013 # 20 lower third molar

DE-014 # 24 lower molar, right

DE-015 # 29 upper roots

DE-016 # 30 Upper Roots