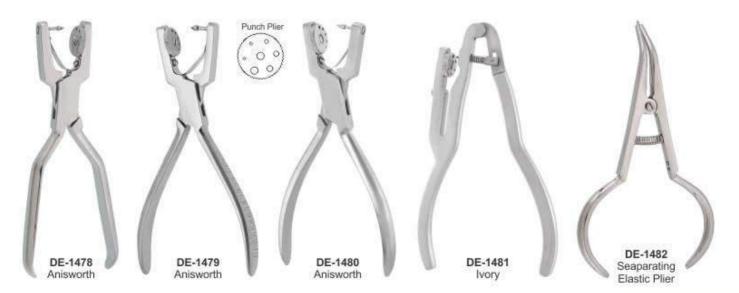

#### Content:

- 01 Anisworth
- 02 Brewer
- 03 Clamps Stand
- Denture Plate 04
- Rubber Dam Frame 05
- 06 Rubber Dam Box Lower Case 07 Rubber Dam Box Upper Case
- Rubber Dam Clamp Fig. 212 Rubber Dam Clamp Fig. 211 Rubber Dam Clamp Fig. 8 80
- 09
- 10
- Rubber Dam Clamp Fig. 8A 11 Rubber Dam Clamp Fig. 14
- 12
- Rubber Dam Clamp Fig. 14A 13 14
- 15
- Rubber Dam Clamp Fig. 0 Rubber Dam Clamp Fig. 00 Rubber Dam Clamp Fig. 2 16
- 17 Rubber Dam Clamp Fig. 2A
- 18 Rubber Dam Clamp Fig. 7

DE-1475 Stockes

DE-1476 Palmer

DE-1477 Ivory light weight