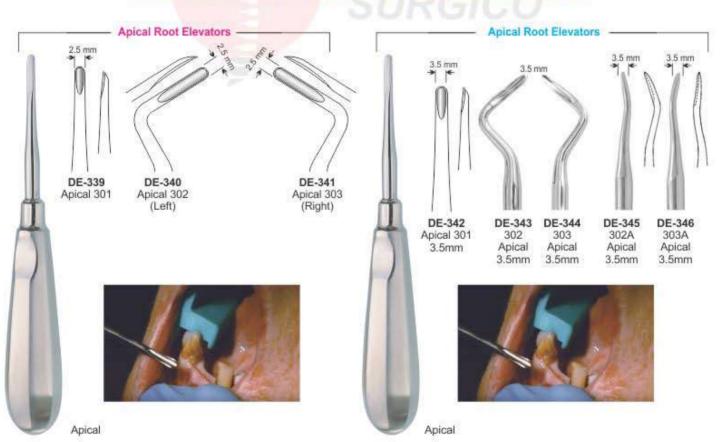

ction Forceps.



### ROOT ELEVATOR



- Элеватор корневой экстракционный
   Elévateurs à racines
- · Wurzelheber

- Єлеватор кореневий экстракційний
- Elevadores para raices
- المصاعد الجدر •

#### Function of Root Elevators:



Seldin

Bein 4mm

Bein 2mm

Bein

Bein 3mm



### **ROOT ELEVATOR**

- Элеватор корневой экстракционный
   Elévateurs à racines
- · Wurzelheber

- Єлеватор кореневий экстракційний Elevadores para raices
- المصاعد الجذر •

FUNCTION: To loosen tooth or root from bony socket prior to placement of the extraction forceps.





- Элеватор корневой экстракционный
- · Elévateurs à racines
- Wurzelheber

- Єлеватор кореневий экстракційний
- · Elevadores para raices
- المصاعد الجذر •



To loosen tooth or root from bony socket prior to placement of the extraction forceps.





- Элеватор корневой экстракционный
- Elévateurs à racines
- · Wurzelheber

- Єлеватор кореневий экстракційний
- · Elevadores para raices
- المصاعد الجذر •

## FUNCTION: To Loosen Tooth or Root From Bony Socket Prior to Placement of The Extraction Forceps.







- Элеватор корневой экстракционный Elévateurs à racines
- Wurzelheber

- Єлеватор кореневий экстракційний
   Elevadores para raices
- المصاعد الجذر •

FUNCTION: To Loosen Tooth or Root From Bony Socket Prior to Placement of The Extraction Forceps.





- Элеватор корневой экстракционный
   Elévateurs à racines
- · Wurzelheber

- Єлеватор кореневий экстракційний Elevadores para raices
- المصاعد الجذر •









2C

Coupland

Gouge

Lower Molars









FUNCTION: To Loosen Tooth or Root From Bony Socket Prior to Placement of The