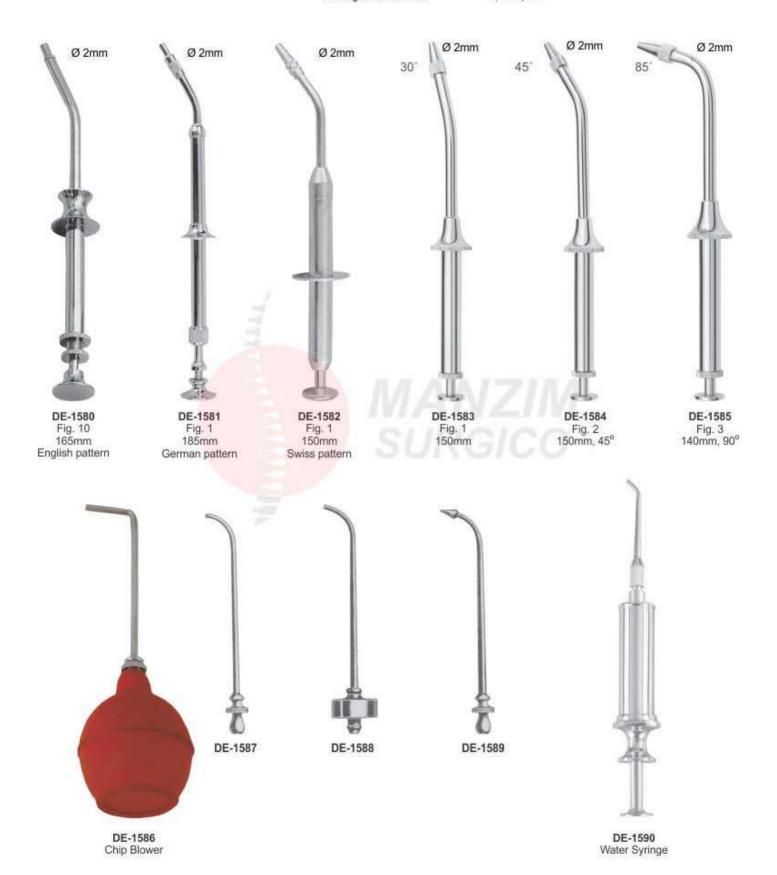

### ROOT FRAGMENT FORCEPS

Witzel
DE-076
170mm
Upper roots, Universal

Witzel
DE-077
165mm
Lower roots, Universal

DE-078 #400(300) 165mm Upper roots, Universal

**DE-079** #401(301) 160mm Lower roots, Universal

DE-080 Witzel Forceps With Gold Set of 3 Pcs

DE-084 Witzel Forceps With Hole And Screw Pattern Set of 3 Pcs

DE-088 Witzel Forceps With Anatomical Handle Set of 3 Pcs

Lower roots, Universal