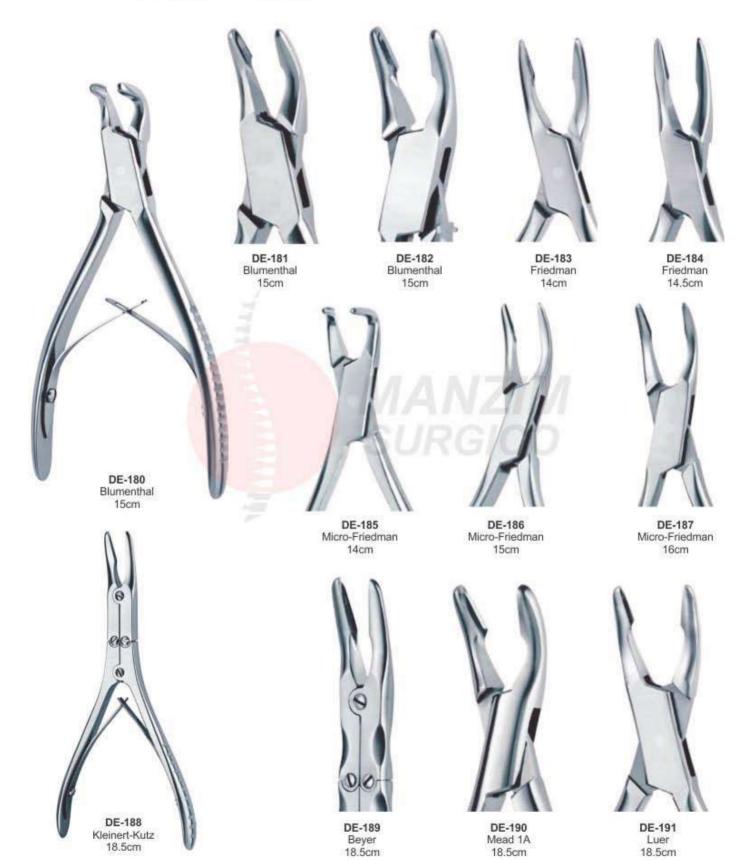

#### EXTRACTING FORCEPS SET

Извлечение щипцов
Ensemble de pinces d'extraction

- Zange sammeln
- Витягуючий комплект щипців
- · Extracción del conjunto de fórceps
- استفراج ملقط مجموعة •

DE-251
Extracting Forceps
Set of 10 Pieces
Extracting Forceps Fig. 2
Extracting Forceps Fig. 7
Extracting Forceps Fig. 13
Extracting Forceps Fig. 17
Extracting Forceps Fig. 18
Extracting Forceps Fig. 22
Extracting Forceps Fig. 33
Extracting Forceps Fig. 51A
Extracting Forceps Fig. 67A

Extracting Forceps Fig. 79

DE-252
Extracting Forceps
Set of 10 Pieces
Extracting Forceps Fig. 2
Extracting Forceps Fig. 7
Extracting Forceps Fig. 13
Extracting Forceps Fig. 17
Extracting Forceps Fig. 18
Extracting Forceps Fig. 22
Extracting Forceps Fig. 33
Extracting Forceps Fig. 33
Extracting Forceps Fig. 67A
Extracting Forceps Fig. 67A
Extracting Forceps Fig. 79

DE-253
Extracting Forceps
Set of 13 Pieces
Extracting Forceps Fig. 2
Extracting Forceps Fig. 7
Extracting Forceps Fig. 13
Extracting Forceps Fig. 17
Extracting Forceps Fig. 17
Extracting Forceps Fig. 18
Extracting Forceps Fig. 22
Extracting Forceps Fig. 33
Extracting Forceps Fig. 51A
Extracting Forceps Fig. 67A
Extracting Forceps Fig. 79
Extracting Forceps Fig. 86C
Extracting Forceps Fig. 89
Extracting Forceps Fig. 89
Extracting Forceps Fig. 90

DE-254

Extracting Forceps Children Pattern
Set of 10 Pieces
Extracting Forceps Fig. 13S
Extracting Forceps Fig. 22S
Extracting Forceps Fig. 30S
Extracting Forceps Fig. 33S
Extracting Forceps Fig. 37
Extracting Forceps Fig. 38
Extracting Forceps Fig. 39
Extracting Forceps Fig. 39
Extracting Forceps Fig. 39L
Extracting Forceps Fig. 39R
Extracting Forceps Fig. 51S

DE-255
Extracting Forceps English adult Adult
Set of 10 Pcs

DE-257 Extracting Forceps American Adult Set of 8 Pcs

DE-256 Extracting Forceps American Adult Set of 10 Pcs

DE-258 Extracting Forceps Pedo Set of 7 Pcs