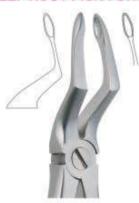

#### Function: To remove teeth from bony socket

DE-011 # 18A upper molars

DE-012 # 19 upper third molars

DE-013 # 20 lower third molar

DE-014 # 24 lower molar, right

DE-015 # 29 upper roots

DE-016 # 30 Upper Roots

DE-017 # 33 lower roots

DE-018 # 33A Lower Roots

DE-019 # 33M Lower roots with long beak

DE-020 # 46L

DE-021 # 51 Upper Roots

DE-022 # 51A Upper Roots

Straight extracting forceps for upper incloors and casine