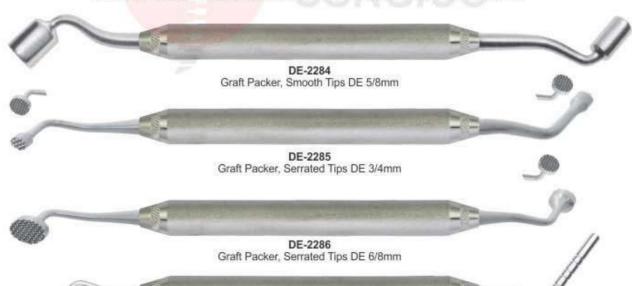

BONE GRAFTING INSTRUMENTS COMPACTOR /TAMPERS

Product offering includes instruments for harvesting, mixing and compacting bone Provides clinicians with the proper instrumentation for bone grafting procedures Weighted bone basin. Prevents tipping and spilling of bone and other materials during mixing

#### DE-2279

Graft Packer, Concave Tips DE 4/6mm