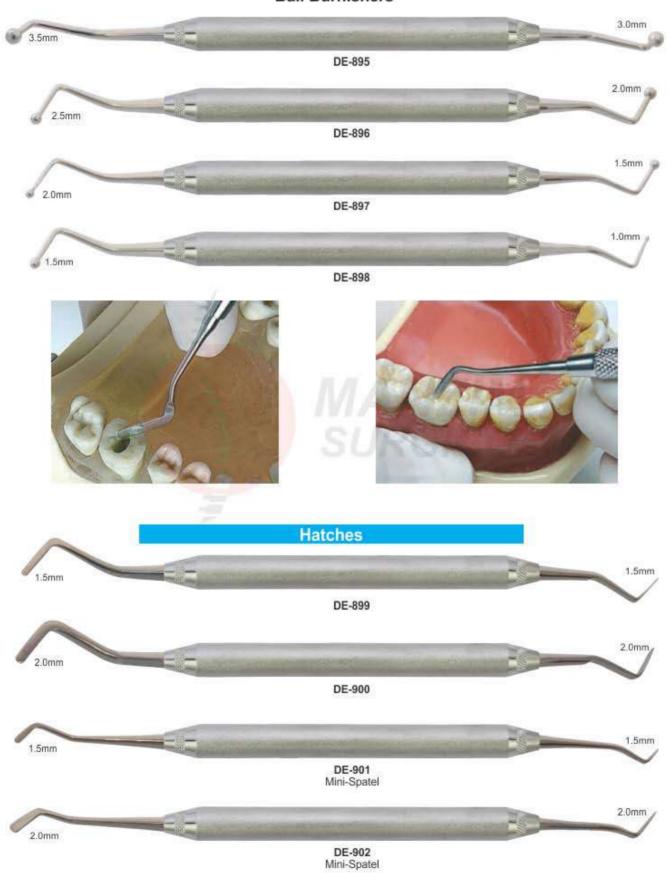

### **BURNISHERS CONSERVATIVE TREATMENT**

## **BURNISHERS CONSERVATIVE TREATMENT**

### **Ball Burnishers**

## **COMPOSITE INSTRUMENTS**

## COMPOSITE INSTRUMENTS

### **EXCAVATOR INSTRUMENTS**