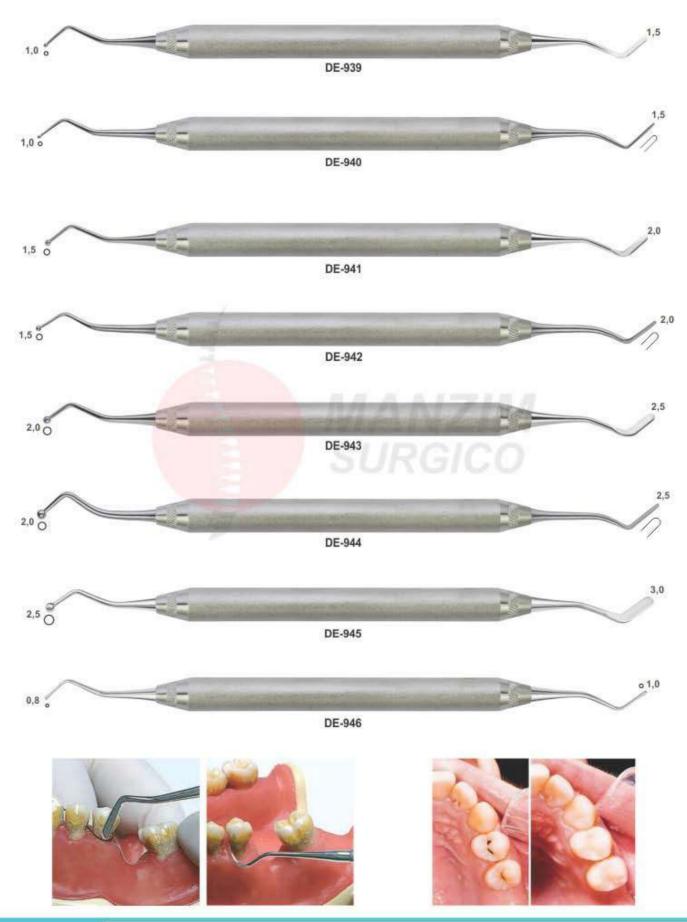

# DIAGNOSTIC, PERIODONTIAL & RESTORATIVE INSTRUMENTS

# Our Scalers

Compare our scalers and curettes with the best in the industry and you will immediately recognize we are equal in every way but one... price.

Note the deep precision knurling for better tactile feel. The same high-grade stainless steel tips, the same light weight (under 18 grams)
for less hand fatigue, the same professional craftsmanship, and surpassing the highest industry standards. of course, any manufacturer can
make these claims, but we guarantee and certify ours.

- High-polish mirror finish tips.
- Manufactured within the guidelines of the FDA quality assurance system for good manufacturing practices.
- Highest grade German stainless steel, razor sharp, durable tips.
   Rockwell hardened to 60 RHc.
- 27 of the most popular designs from graceys to McCalls to columbias, and many european patterns.
- All instruments are guaranteed against defects in material and workmanship.

- All instruments bear the ce mark, emblematic of the european community's highest standards.
- Customer satisfaction guarantee, too!
- Less than 20 grams ... Lightweight for less hand fatigue.
- Manufactured to the most exacting standards so the 50th instrument you buy is exactly like your first.
- You decide ... Why pay more for the same high-quality instruments?