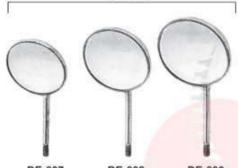

# MOUTH MIRRORS

- . Espejos de la boca
- Mundspiegel
- дзеркал Miroirs à la bouche
- مرايا القم •

DE-604 Fig. 3 Ø20mm

DE-605 Fig. 4 Ø22mm DE-606 Fig. 5 Ø24mm

Cone-Socket Magnifying

Magnifying

**DE-609** Fig. 5 Ø24 mm

Ø24 mm

Ø24mm

Fig. 3 Ø20mm

Fig. 4 Ø22mm

Fig. 5 Ø24mm

Cone-Socket Rhodium

Ø22mm

Ø20mm

Rhodium

DE-616 Fig. 3 Ø20mm

DE-617 Fig. 4 Ø22mm DE-618 Fig. 5 Ø24mm

Cone-Socket Front Surface

Ø22mm

Fig. 3 Ø20mm Fig. 4 Ø22mm

Fig. 5 Ø24mm