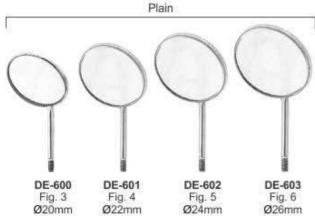

# MOUTH MIRRORS

- . Espejos de la boca
- Mundspiegel
- дзеркал Miroirs à la bouche
- مرايا القم •

DE-604 Fig. 3 Ø20mm

DE-605 Fig. 4 Ø22mm DE-606 Fig. 5 Ø24mm

Cone-Socket Magnifying

Magnifying

**DE-609** Fig. 5 Ø24 mm