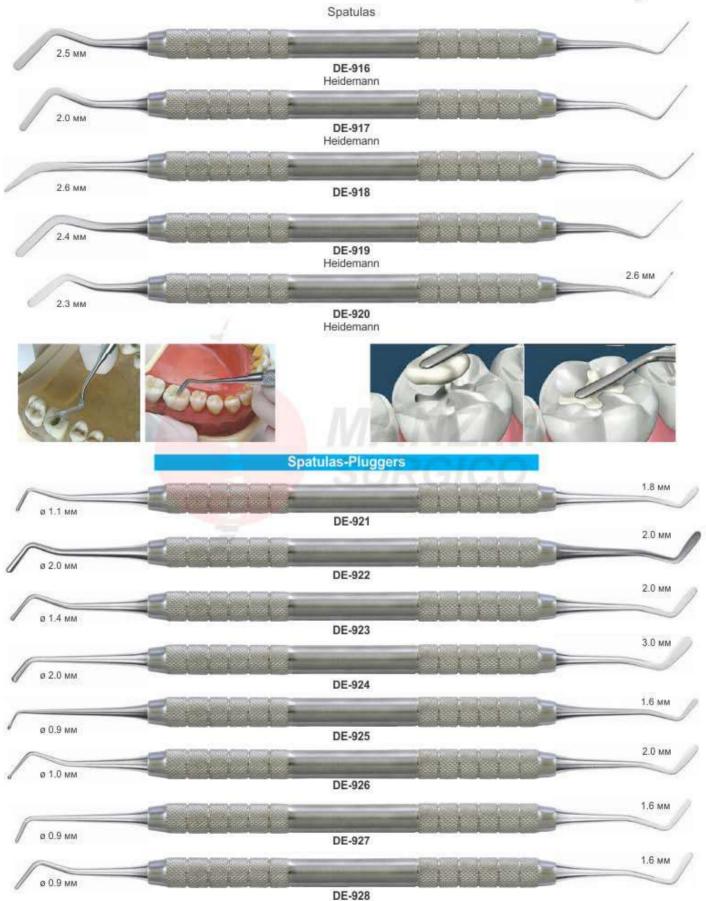

05 Fig. 11/12 - MC - McCall Mesial



**DE-806** Fig. 13/14 - MC - McCall Distal



Straight and curved sickle scalers
Feature: 2 cutting edges curved facial component tipped ends



Universal curettes are characterized by an angle of 90° between the terminal stem and the cutting component.



are characterized by an angle of 70° between the terminal stem and the cutting component.



#### Universal Curettes





# Periodontal knives





Thanks to the diamond-coated hand instruments the margins are evenly levelled.

### **SCALER**



#### CHISELS



#### Tartar Remover Instruments Solid Handle Ø 6 mm





### **BURNISHERS CONSERVATIVE TREATMENT**











## **BURNISHERS CONSERVATIVE TREATMENT**



### **Ball Burnishers**





## **COMPOSITE INSTRUMENTS**



## COMPOSITE INSTRUMENTS







### **EXCAVATOR INSTRUMENTS**









### COMPOSITE BALL PLUGGERS

























## COMPOSITE PLUGGERS INSTRUMENTS



# COMPOSITE PLUGGERS INSTRUMENTS









## COMPOSITE MODELLING INSTRUMENTS





#### **EXCAVATORS**

#### Round excavators

#### Cariology

- for the removal of softened, carious dentin
- for the removal of temporary fillings

#### Surger

- to sever the periodontal ligament prior to extraction
- for the removal of granulation tissue after extraction

Design: Round working end Curved cutting edge



Round Excavator, 1.0 mm DE-1054

- 4 44444444

Round Excavator, 1.5 mm DE-1055

Round Excavator, 2.0 mm

DE-1056

DE-1060



### Triple-angled back action excavators

Triple-angled Back Action Excavator, 1.0 mm DE-1057



Triple-angled Back Action Excavator, 1.5