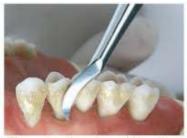

### EXTRACTING FORCEPS

### **Handle Selection For Extracting Forceps**

Dear Valued Buyers if any Universal Fig. No. of Extracting Forceps not Found in our Catalogue you Can Refer the Fig. No. From These Diagram.

- Щипцы экстракционные (английская форма)
- . Daviers (Forme Anglaise)
- · Zahnzangen (Englische Form)
- Щипці єкстракційні (англійська форма)
- · Forceps de Extracción (Forme Inglesa)
- استخراج الملقط (تعط اللغة الإنجليزية) •

#### Function: To remove teeth from bony socket

DE-001 Fig. 1 Upper Centrals and Canines

DE-002 Fig. 2 Upper Leterals and Canines

DE-003 Fig. 4 Lower Incisors and Canines

DE-004 Fig. 7 Upper Premolars

DE-005 Fig. 8 Lower Premolars