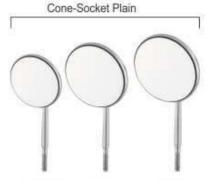

# MOUTH MIRRORS

- . Espejos de la boca
- Mundspiegel
- дзеркал Miroirs à la bouche
- مرايا القم •

DE-604 Fig. 3 Ø20mm

DE-605 Fig. 4 Ø22mm DE-606 Fig. 5 Ø24mm

Cone-Socket Magnifying

Magnifying

**DE-609** Fig. 5 Ø24 mm

Ø24 mm

Ø24mm

Fig. 3 Ø20mm

Fig. 4 Ø22mm

Fig. 5 Ø24mm

Cone-Socket Rhodium

Ø22mm

Ø20mm

Rhodium

DE-616 Fig. 3 Ø20mm

DE-617 Fig. 4 Ø22mm DE-618 Fig. 5 Ø24mm

Cone-Socket Front Surface

Ø22mm

Fig. 3 Ø20mm Fig. 4 Ø22mm

Fig. 5 Ø24mm