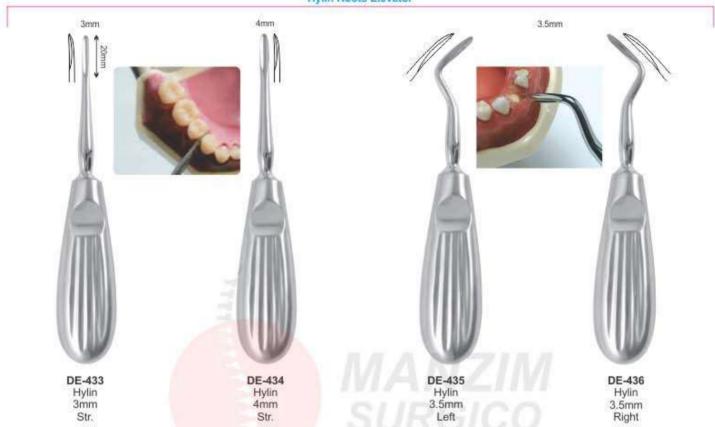

## Hylin Roots Elevator

Function of Root Elevators: To loosen tooth or root from bony socket prior to placement of the extraction forceps.

- Элеватор корневой экстракционный
- Elévateurs à racines
- · Wurzelheber

- Єлеватор кореневий экстракційний
- · Elevadores para raices
- المصاعد الجذر •

Function of Root Elevators: To loosen tooth or root from bony socket prior to placement of the extraction forceps.

- Элеватор корневой экстракционный Elévateurs à racines
- Wurzelheber