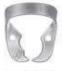

### RUBBER DAM CLAMPS FORCEPS

- Инструменты для системы коффердам
- · Pinces porte-crampons a digue
- . Kofferdam Klammerzangen
- Інструменти для системи коффердам
- Pinzas de engrapar para dique de caucho
- المد المطاط المثقط المشابك .

### RUBBER DAM CLAMPS

- Кламмера для коффердама
- · Crampons pour digue
- Kofferdam Klammern
- Кламмера для коффердама
- · Grapas para dique de caucho
- المشايك السد المطاط •

**DE-1489** Fig. 15

**DE-1490** Fig. 18

**DE-1491** Fig. 24

**DE-1492** Fig. 25

**DE-1493** Fig. 26

DE-1494 Fig. 28

DE-1495 Fig. 30

DE-1496 Fig. 31

**DE-1497** Fig. 51

**DE-1498** Fig. 138