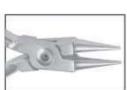

### EXTRACTING FORCEPS

### **Handle Selection For Extracting Forceps**

Dear Valued Buyers if any Universal Fig. No. of Extracting Forceps not Found in our Catalogue you Can Refer the Fig. No. From These Diagram.

- Щипцы экстракционные (английская форма)
- . Daviers (Forme Anglaise)
- · Zahnzangen (Englische Form)
- Щипці єкстракційні (англійська форма)
- · Forceps de Extracción (Forme Inglesa)
- استخراج الملقط (تعط اللغة الإنجليزية) •

#### Function: To remove teeth from bony socket

DE-001 Fig. 1 Upper Centrals and Canines

DE-002 Fig. 2 Upper Leterals and Canines

DE-003 Fig. 4 Lower Incisors and Canines

DE-004 Fig. 7 Upper Premolars

DE-005 Fig. 8 Lower Premolars