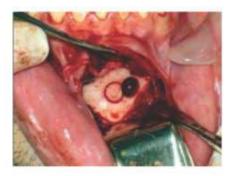

#### Sinus Lift Instrument, Flexible Sinus Lift instruments

reduce the risk of perforation of the "Schneider's membrane"

# Sinus Lift Elevator, 10 mm Straight grip

Length 175 mm, Sinus lift elevators, dull, for gentle peeling and lifting the Schneider membrane