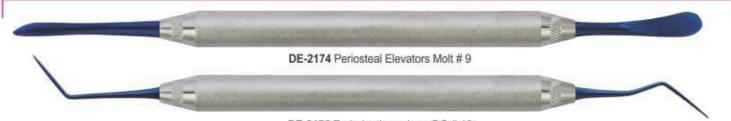

### PERIOSTEEL ELEVATORS

DE-1669 5mm

DE-1670 6mm

DE-1673 5mm

DE-1674 6mm

DE-1665 5mm

DE-1666 6mm

(4 mm, 5 mm or 7 mm)