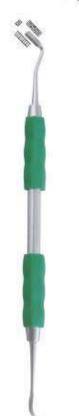

DE-1851 Band seater auto cleavable Triangle Shape

DE-1852 Band seater auto cleavable Square Shape

DE-1853 Band seater auto cleavable Round Shape

DE-1854 Mershon Band Pusher 140mm

DE-1855 removing instruments

Band seating & Ortho Light double Ortho Light Band ended ligature director scaler

DE-1857 Pusher Scaler

DE-1858 Band Seating & Removing Silicon Grip

DE-1859 Ligature Instrument Silicon Grip

DE-1860 Elastic Instrument Silicon Grip