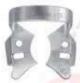

### RUBBER DAM CLAMPS

- Кламмера для коффердама
- · Crampons pour digue
- Kofferdam Klammern
- Кламмера для коффердама
- · Grapas para dique de caucho
- المشايك السد المطاط •

**DE-1489** Fig. 15

**DE-1490** Fig. 18

**DE-1507** Fig. W3

DE-1508 Fig. 4

**DE-1509** Fig. 56A

DE-1510 Fig. 7

**DE-1511** Fig. 7A

DE-1512 Fig. 8

DE-1513 Fig. 8A

**DE-1514 DE-1515** Fig. W8A Fig. 10

**DE-1517** Fig. 12A

**DE-1518** Fig. 13A

**DE-1519** Fig. 14

**DE-1520** Fig. 14A

**DE-1521** Fig. 14AN

**DE-1522** Fig. 22

DE-1523 DE-1524 Fig. 27 Fig. 207

DE-1516