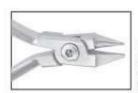

DE-006 Fig. 13 Lower Premolars

**DE-007** Fig. 17 Upper Molars, Right

DE-008 Fig. 18 Upper Molars, Left

DE-009 Fig. 21 Lower Molar

DE-010 Fig. 22 Lower Molar

Straight extracting forceps for upper incisors and canines

Straight extracting forceps for upper incisors and canines

Straight extracting forceps for upper incisors and canines

- Щипцы экстракционные (английская форма)
- · Daviers (Forme Anglaise)
- · Zahnzangen (Englische Form)
- Щипці єкстракційні (англійська форма)
- · Forceps de Extracción (Forme Inglesa)
- استُغراج الملقط (نمط اللغة الإنجليزية) •

#### Function: To remove teeth from bony socket

DE-011 # 18A upper molars

DE-012 # 19 upper third molars

DE-013 # 20 lower third molar

DE-014 # 24 lower molar, right

DE-015 # 29 upper roots

DE-016 # 30 Upper Roots