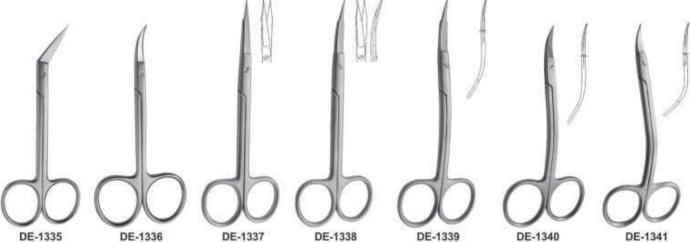

DE-1334 Micro Iris 90mm, Curved

- Ножницы десневые
- · Ciseaux a gencives
- · Zahnfleischscheren
- Ножиці для ясен
- · Tijeras para encias
- ملص صمغ ه

DE-1335 Iris 115mm Angled

Iris 115mm Curved

Goldman-Fox 130mm Saw edge, straight

DE-1338 Goldman-Fox 130mm Saw edge, curved

DE-1339 Goldman-Fox 130mm Saw edge,

double curved

La Grange 115mm Saw edge, double curved

DE-1341 Neumann 120mm Saw edge, double curved

DE-1342 Kilner (Ragnell) 120mm Straight

DE-1343 Kilner (Ragnell) 120mm Curved

DE-1344 Joseph 140mm Straight

DE-1345 Joseph 140mm Curved

DE-1346 Kelly 160mm Straight

DE-1347 Kelly 160mm Curved

DE-1348 Locklin 160mm Saw edge, angular

Locklin 120mm DE-1350 160mm Saw edge, angular