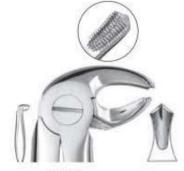

### EXTRACTING FORCEPS

### **Handle Selection For Extracting Forceps**

Dear Valued Buyers if any Universal Fig. No. of Extracting Forceps not Found in our Catalogue you Can Refer the Fig. No. From These Diagram.

- Щипцы экстракционные (английская форма)
- . Daviers (Forme Anglaise)
- · Zahnzangen (Englische Form)
- Щипці єкстракційні (англійська форма)
- · Forceps de Extracción (Forme Inglesa)
- استخراج الملقط (تعط اللغة الإنجليزية) •

#### Function: To remove teeth from bony socket

DE-001 Fig. 1 Upper Centrals and Canines

DE-002 Fig. 2 Upper Leterals and Canines

DE-003 Fig. 4 Lower Incisors and Canines

DE-004 Fig. 7 Upper Premolars

DE-005 Fig. 8 Lower Premolars