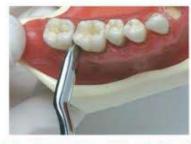

#### Function:

Extraction forceps are used to further loosen teeth by rotational and tilting movements and finally to extract the teeth in combination with a fulcrum

- Щипцы экстракционные (английская форма)
- Daviers (Forme Anglaise)
- · Zahnzangen (Englische Form)
- Щипці єкстракційні (англійська форма)
- · Forceps de Extracción (Forme Inglesa)
- استُغراج الملقط (نمط اللغة الأنجليزية) •