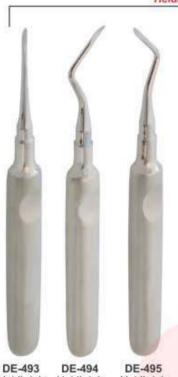

### EXTRACTING FORCEPS

### **Handle Selection For Extracting Forceps**

Dear Valued Buyers if any Universal Fig. No. of Extracting Forceps not Found in our Catalogue you Can Refer the Fig. No. From These Diagram.

- Щипцы экстракционные (английская форма)
- . Daviers (Forme Anglaise)
- · Zahnzangen (Englische Form)
- Щипці єкстракційні (англійська форма)
- · Forceps de Extracción (Forme Inglesa)
- استخراج الملقط (تعط اللغة الإنجليزية) •

#### Function: To remove teeth from bony socket

DE-001 Fig. 1 Upper Centrals and Canines

DE-002 Fig. 2 Upper Leterals and Canines

DE-003 Fig. 4 Lower Incisors and Canines

DE-004 Fig. 7 Upper Premolars

DE-005 Fig. 8 Lower Premolars