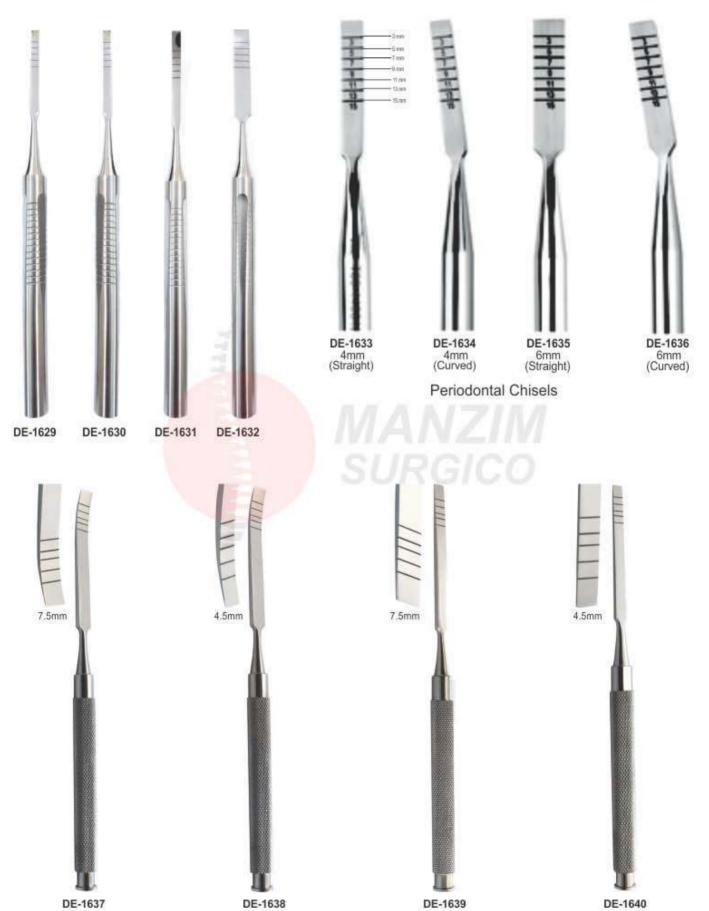

vory 8 6 cm



DE-1566 Fig. 7 Ivory 8 7 cm



DE-1567 Fig. 1 Tofflemire-Universal



DE-1568



DE-1569



DE-1570



DE-1571 Fig. 2 Tofflemire-Junier



DE-1572 Fig. 3 Tofflemire-Senior



DE-1573 Narrow



DE-1574 Wide



DE-1575 Stainless Steel Amalgam Well



DE-1576 Ivory 12



DE-1577 Ivory 1



DE-1578 Ivory



DE-1579 Elliot

### AMALGAM INSTRUMENTS



- Инструменты для амальгамы
- · Instruments pour amalgame
- Amalgamis\nstrumente
- Інструменти для амальгами
- · Instrumentos para amalgama
- الصكوك المثغم •





### AMALGAM INSTRUMENTS

- Инструменты для амальгамы
- · Instruments pour amalgame
- . Amalgamis\nstrumente
- Інструменти для амальгами
- · Instrumentos para amalgama
- الصكوك الملغم •

### **AMALGAM CARRIERS**



DE-1628 - 3.0mm

# CHISELES, BONE FILES & SPOONE CURETTE







# **ROOT PLANNING FILES & BONE FILES**



### PERIODONTAL INSTRUMENTS



- Инструменты пародонтологические
- · Instruments pour la parodontologie
- . Instrumente fur die parodontologie
- Інструменти пародонтологічні
- · Intrumentos para periodoncia
- الصكوك اللثة •

### PERIOSTEEL ELEVATORS



DE-1669 5mm

DE-1670 6mm

DE-1673 5mm

DE-1674 6mm

DE-1665 5mm

DE-1666 6mm

(4 mm, 5 mm or 7 mm)

DE-1677 5mm

DE-1678 6mm



### PERIODONTAL INSTRUMENTS

- Инструменты пародонтологические
- Instruments pour la parodontologie
   Instrumente fur die parodontologie
- Інструменти пародонтологічні
- · Intrumentos para periodoncia
- الصكوك الثثة •

To separate tissue tooth or bone, to hold tissue away from surgical site.



### PERIODONTAL INSTRUMENTS



- Инструменты пародонтологические
- · Instrum