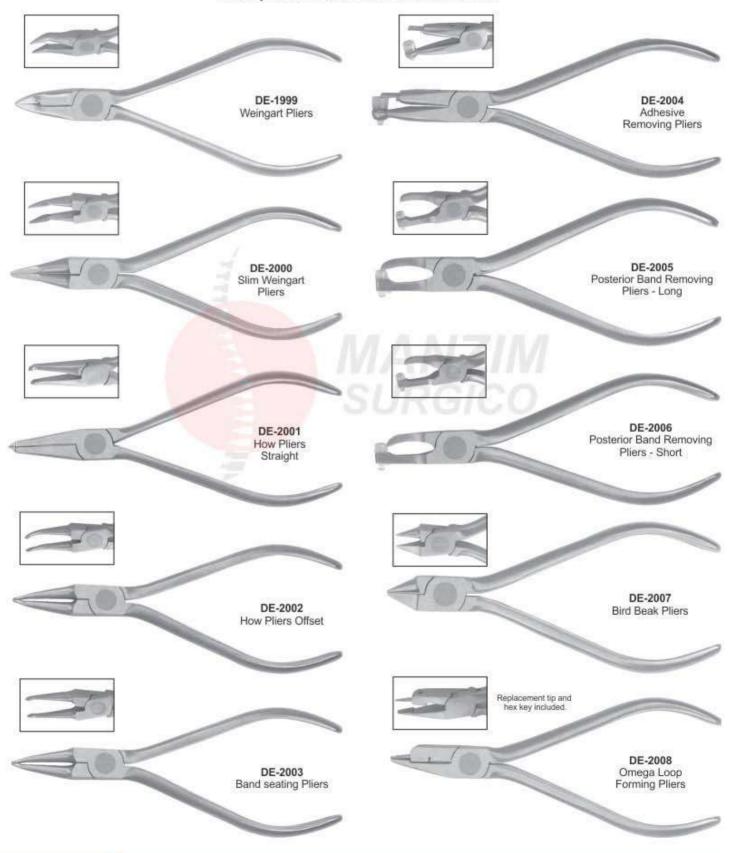

## DISTAL END, WIRE CUTTERS & BRACKET REMOVER PLIERS

- Щипцы для ортодонтии и протезирования
- · Pinces pour l'orthodontie et la prothèse
- . Zangen für Kieferorthopädie und Prothetik
- Щипці для ортодонтії та протезування
- · Alicates para ortodoncia y prótesis
- كماشة لتقويم الأسنانُ بروستُيتيس •

### **CUTTER, UTILITY PLIERS & WIRE FORMING PLIERS**

- Щипцы для ортодонтии и протезирования
- Pinces pour l'orthodontie et la prothèse
   Zangen für Kieferorthopädie und Prothetik
- Щипці для ортодонтії та протезування
- · Alicates para ortodoncia y prótesis
- كماشة لتقويم الأسئانُ بروستيتيس •

### **CUTTERS**

- Щипцы для ортодонтии и протезирования
- · Pinces pour l'orthodontie et la prothèse
- . Zangen für Kieferorthopädie und Prothetik
- Щипці для ортодонтії та протезування
- Alicates para ortodoncia y prótesis
- كماشة لتقويم الأستان بروستيتيس •