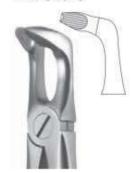

DE-017 # 33 lower roots

DE-018 # 33A Lower Roots

DE-019 # 33M Lower roots with long beak

DE-020 # 46L

DE-021 # 51 Upper Roots

DE-022 # 51A Upper Roots

Straight extracting forceps for upper incloors and casine

Straight extracting forceps for upper incisors and conine

Straight extracting forceps for upper incisors and centires

- Щипцы экстракционные (английская форма)
- . Daviers (Forme Anglaise)
- · Zahnzangen (Englische Form)
- Щипці єкстракційні (англійська форма)
- · Forceps de Extracción (Forme Inglesa)
- استُخراج الملقط (تمط اللغة الإلجليزية) •

#### Function: To remove teeth from bony socket

DE-023 Routurier (# 22 ½ L) lower molars and wisdoms, left

DE-024 Routurier (# 22 ½ R) lower molars and wisdoms, right

DE-025 Routurier (# 33 ½ L) lower molar and wisdom roots, left