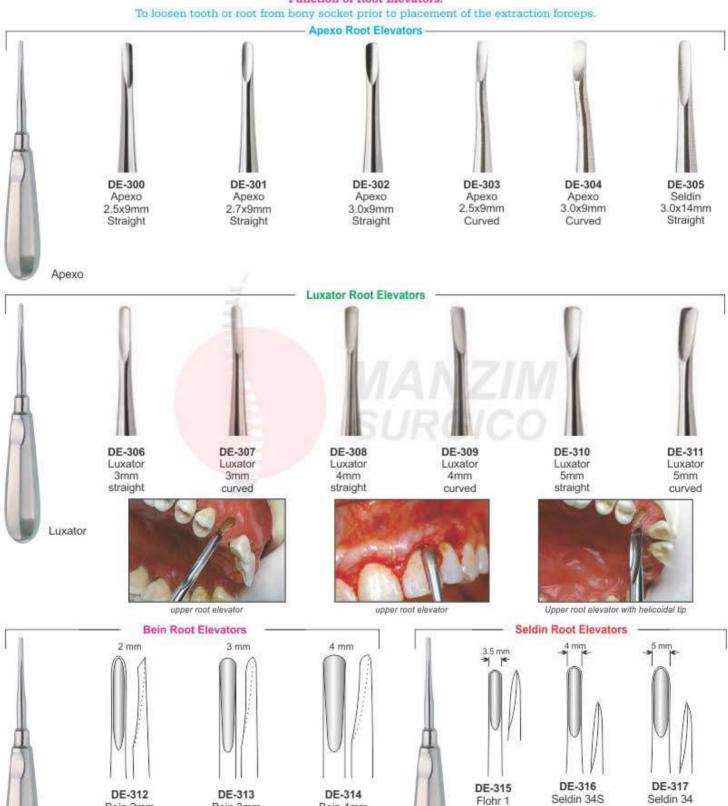

#### **FUNCTION OF ROOT ELEVATORS IN SURGERY**

To Loosen Tooth or Root From Bony Socket Prior to Placement of The Extraction Forceps.

### **ROOT ELEVATOR**

- Элеватор корневой экстракционный
   Elévateurs à racines
- · Wurzelheber

- Єлеватор кореневий экстракційний Elevadores para raices
- المصاعد الجذر •

FUNCTION: To loosen tooth or root from bony socket prior to placement of the extraction forceps.