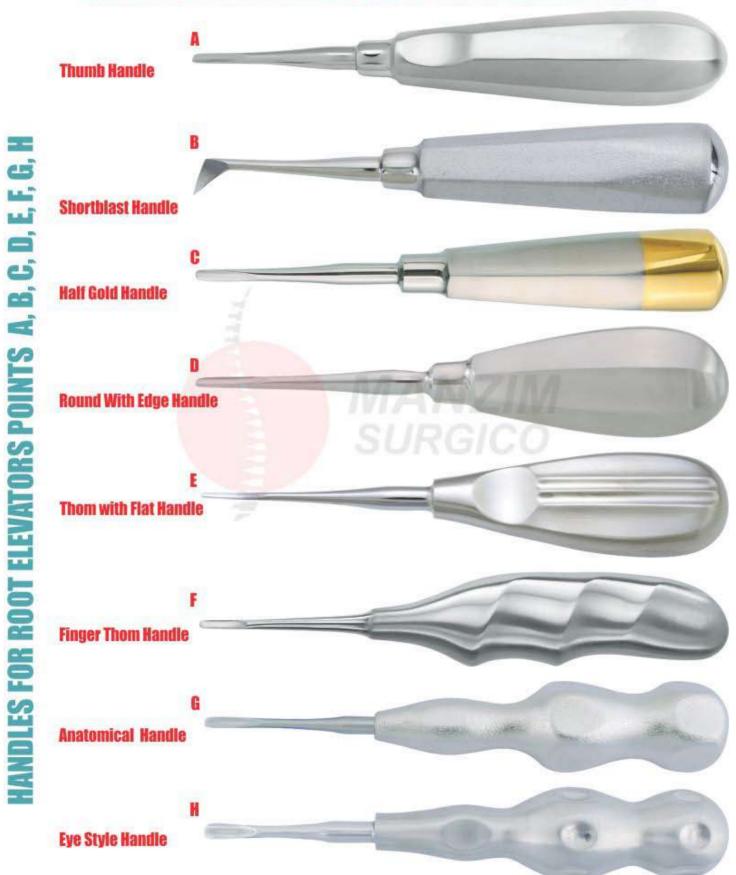

g Forceps Fig. 89
Extracting Forceps Fig. 90



DE-254

Extracting Forceps Children Pattern
Set of 10 Pieces
Extracting Forceps Fig. 13S
Extracting Forceps Fig. 22S
Extracting Forceps Fig. 30S
Extracting Forceps Fig. 33S
Extracting Forceps Fig. 37
Extracting Forceps Fig. 38
Extracting Forceps Fig. 39
Extracting Forceps Fig. 39
Extracting Forceps Fig. 39L
Extracting Forceps Fig. 39R
Extracting Forceps Fig. 51S



DE-255
Extracting Forceps English adult Adult
Set of 10 Pcs



DE-257 Extracting Forceps American Adult Set of 8 Pcs



DE-256 Extracting Forceps American Adult Set of 10 Pcs



DE-258 Extracting Forceps Pedo Set of 7 Pcs



### **ROOT ELEVATOR**

#### **FUNCTION OF ROOT ELEVATORS IN SURGERY**

To Loosen Tooth or Root From Bony Socket Prior to Placement of The Extraction Forceps.



### ROOT ELEVATOR



- Элеватор корневой экстракционный
   Elévateurs à racines
- · Wurzelheber

- Єлеватор кореневий экстракційний
- Elevadores para raices
- المصاعد الجدر •

#### Function of Root Elevators:



Seldin

Bein 4mm

Bein 2mm

Bein

Bein 3mm



### **ROOT ELEVATOR**

- Элеватор корневой экстракционный
   Elévateurs à racines
- · Wurzelheber

- Єлеватор кореневий экстракційний Elevadores para raices
- المصاعد الجذر •

FUNCTION: To loosen tooth or root from bony socket prior to placement of the extraction forceps.





- Элеватор корневой экстракционный
- · Elévateurs à racines
- Wurzelheber

- Єлеватор кореневий экстракційний
- · Elevadores para raices
- المصاعد الجذر •



To loosen tooth or root from bony socket prior to placement of the extraction forceps.





- Элеватор к