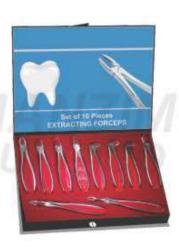

#### EXTRACTING FORCEPS SET

Извлечение щипцов
Ensemble de pinces d'extraction

- Zange sammeln
- Витягуючий комплект щипців
- · Extracción del conjunto de fórceps
- استفراج ملقط مجموعة •

DE-251
Extracting Forceps
Set of 10 Pieces
Extracting Forceps Fig. 2
Extracting Forceps Fig. 7
Extracting Forceps Fig. 13
Extracting Forceps Fig. 17
Extracting Forceps Fig. 18
Extracting Forceps Fig. 22
Extracting Forceps Fig. 33
Extracting Forceps Fig. 51A
Extracting Forceps Fig. 67A