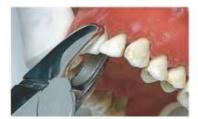

#### Function:

Extraction forceps are used to further loosen teeth by rotational and tilting movements and finally to extract the teeth in combination with a fulcrum

- Щипцы экстракционные (английская форма)
- Daviers (Forme Anglaise)
- · Zahnzangen (Englische Form)
- Щипці єкстракційні (англійська форма)
- · Forceps de Extracción (Forme Inglesa)
- استُغراج الملقط (نمط اللغة الأنجليزية) •