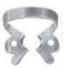

### RUBBER DAM CLAMPS

- Кламмера для коффердама
- · Crampons pour digue
- Kofferdam Klammern
- Кламмера для коффердама
- · Grapas para dique de caucho
- المشايك السد المطاط •

**DE-1489** Fig. 15

**DE-1490** Fig. 18

**DE-1491** Fig. 24

**DE-1492** Fig. 25

**DE-1493** Fig. 26

DE-1494 Fig. 28

DE-1495 Fig. 30

DE-1496 Fig. 31

**DE-1497** Fig. 51

**DE-1498** Fig. 138

DE-1499 Fig. 139

DE-1500 Fig. 200

DE-1501 Fig. 201

DE-1502 Fig. 202

**DE-1503** Fig. 203

**DE-1504** Fig. 204

DE-1505 Fig. 205

DE-1506 Fig. 3