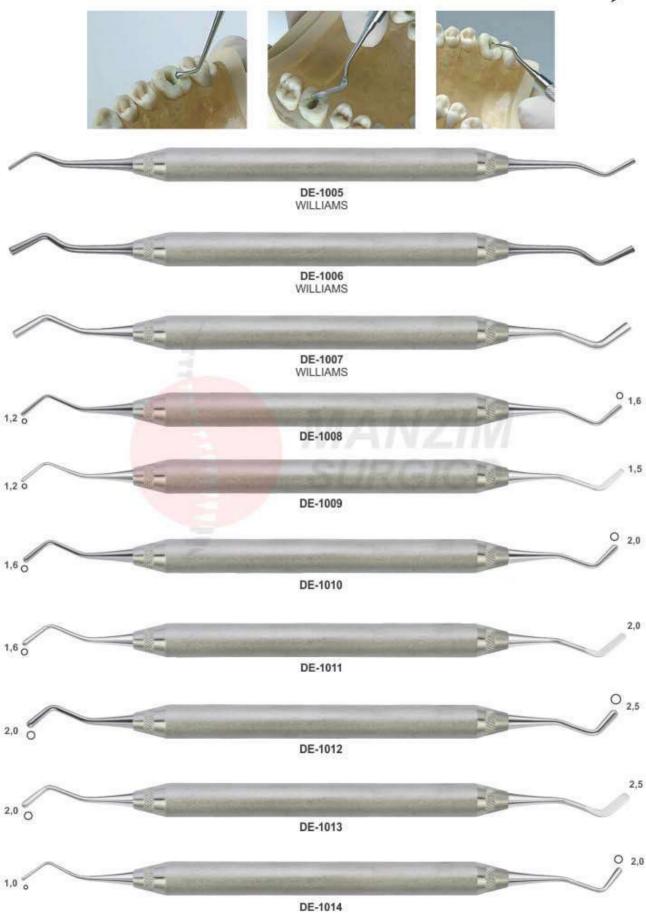

Sondas
 الستكشفين

Single Ended Probe Solid Handle 4.5mm Length 150mm

- Зонды
- Зонди • Sondas
- Sondes
- المستكشفين •

- Probes Double Ended 6mm, length 170mm
- · Zahnsonden

DE-710 Williams

24mm

- Зонды Sondes
- Зонди Sondas

# PERIODONTAL PROBES

- Зонды пародонтологические
   Sondes paradontales
   sonde parodontali

- зонди пародонтологічні
- · Sondas paradontales
- المسابر اللثة •

# PERIODONTAL PROBES

- Зонды пародонтологические
   Sondes paradontales
   sonde parodontali

- зонди пародонтологічні
- Sondas paradontales
- المساير اللثة •