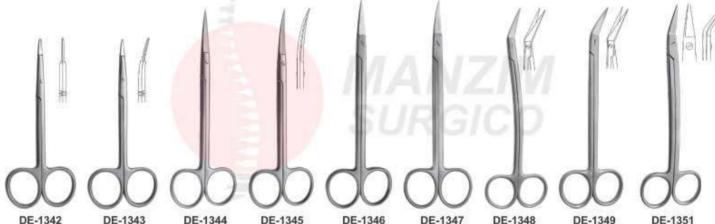

DE-1338 Goldman-Fox 130mm Saw edge, curved

DE-1339 Goldman-Fox 130mm Saw edge,

double curved

La Grange 115mm Saw edge, double curved

DE-1341 Neumann 120mm Saw edge, double curved

DE-1342 Kilner (Ragnell) 120mm Straight

DE-1343 Kilner (Ragnell) 120mm Curved

DE-1344 Joseph 140mm Straight

DE-1345 Joseph 140mm Curved

DE-1346 Kelly 160mm Straight

DE-1347 Kelly 160mm Curved

DE-1348 Locklin 160mm Saw edge, angular

Locklin 120mm DE-1350 160mm Saw edge, angular

DE-1351 Dean 170mm Saw edge, angular

DE-1352 Spencer 90mm

DE-1353 Spencer 130mm

DE-1354 Spencer 115mm

DE-1355 Noyes 110mm, Straight

DE-1356 Noyes 110mm Curved

DE-1357 Noyes 110mm Angular

DE-1358 Castroviejo 150mm Curved