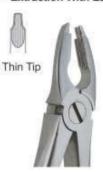

#### DE-TRAUMATIC EXTRACTION

Improved tapered beaks for complete root contact. Cross serrations. Deep Gripe Extracting Forceps

Thin Tip

DE-045 #34 Upper incisors and premolars

deep-gripping

DE-046 # 34A Upper centrals / cains deep-gripping