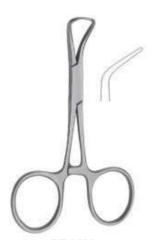

### HAEMOSTATIC FORCEPS & TOWEL CLAMPS

- Зажимы артериальные, зажимы для салфеток
- · Pinces hemostatiques, Pinces a conpresses
- · Arterienklemmen, Tuychklemmen
- Затискачі артеріальні, затискачі для серветок
- · Pinzas hemostaticas, Pinces para compressas
- الملقط هايموستاتيك المشابك منشقة •

DE-1455 Kelly-Rankin 160mm straight

Lorna DE-1457 100mm DE-1458 130mm

150mm

Allis 4:5 200mm

DE-1462 140mm Not-perforating and not-damaging

DE-1463 Backhaus 130mm

DE-1464 Backhaus 85mm

DE-1465 Jones 90mm