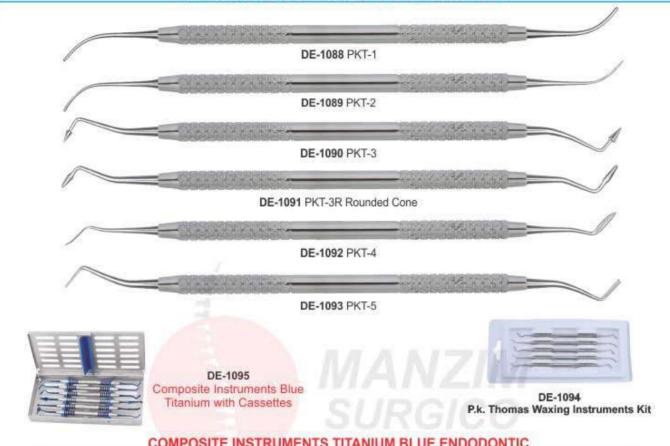

#### P.K. THOMS WAXING INSTRUMENTS SOLID HANDLE 6mm

#### COMPOSITE INSTRUMENTS TITANIUM BLUE ENDODONTIC