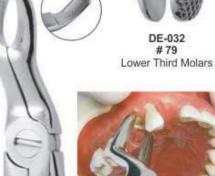

DE-052 F-7C lower molar

DE-053 Apex Forceps Lower Universal Deep Root Pick

DE-054 #79N Lower third molars deep-gripping

DE-055 #79 Lower Thrid Molars

DE-142 # 16S lower molars for children

DE-143 # 17S lower molars