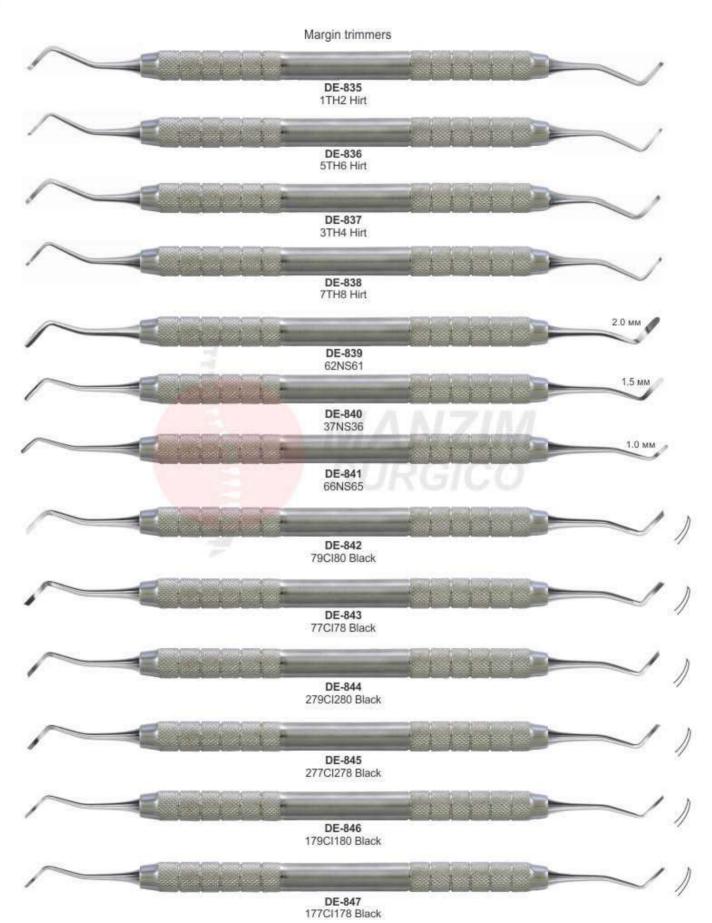

# **SCALER**





DE-797 Fig. U15/33 - Towner-Jaquette



DE-798 Fig. U15/30 - Towner-Jaquette



DE-799 Fig. H5/33



DE-800 Fig. H6/H7



DE-801 Fig. 30/33 - Jaquette



DE-802 Fig. T2/T3 - Taylor



DE-803 Fig. 204



DE-804 Fig. 204S



DE-805 Fig. 11/12 - MC - McCall Mesial



**DE-806** Fig. 13/14 - MC - McCall Distal



Straight and curved sickle scalers
Feature: 2 cutting edges curved facial component tipped ends



Universal curettes are characterized by an angle of 90° between the terminal stem and the cutting component.



are characterized by an angle of 70° between the terminal stem and the cutting component.



#### Universal Curettes





# Periodontal knives





Thanks to the diamond-coated hand instruments the margins are evenly levelled.

### **SCALER**



#### CHISELS



#### Tartar Remover Instruments Solid Handle Ø 6 mm





### **BURNISHERS CONSERVATIVE TREATMENT**











## **BURNISHERS CONSERVATIVE TREATMENT**



### **Ball Burnishers**





## **COMPOSITE INSTRUMENTS**



## COMPOSITE INSTRUMENTS







### **EXCAVATOR INSTRUMENTS**









### COMPOSITE BALL PLUGGERS

























## COMPOSITE PLUGGERS INSTRUMENTS



# COMPOSITE PLUGGERS INSTRUMENTS









## COMPOSITE MODELLING INSTRUMENTS





#### **EXCAVATORS**

#### Round excavators

#### Cariology

- for the removal of softened, carious dentin
- for the removal of temporary fillings

#### Surger

- to sever the periodontal ligament prior to extraction
- for the removal of granulation tissue after extraction

Design: Round working end Curved cutting edge



R