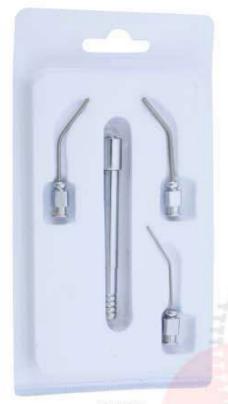

DE-2405 Suction Cannula Kit with 3 Needles

Suction Pipe

Suction Needle 1mm

0

3mm

O 1.5mm

Suction Needle 1.5mm

Suction Needle 2mm

17.5cm 18cm

DE-2408 Suction tubes coarse to collect the extracted Ø 5mm bone material 180mm

DE-2410 Suction Tubes 180mm

DE-2412 Suction Tubes 180mm

DE-2413 Fig. 6FR Frazier 15 cm - Ø 2 mm

- Оттискные ложки 
   Porte-empreinte
- Abdrucklöffel
- Відбиткові ложки
- · Cubetas para impresiones
- صوائي الانطباع .