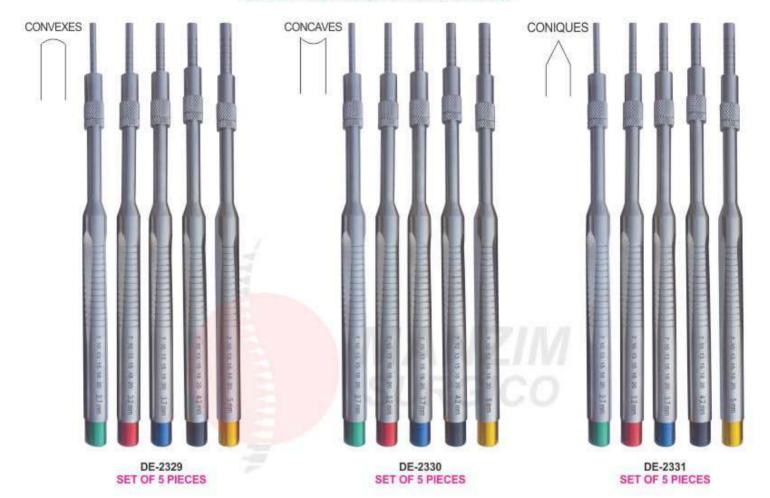

### OSTEOTOME CONVEXES / CONCAVE / CONIQUES

|   | CONVEXES STRAIGHT | DE-2329 | 2,7 Ømm | 3,2 Ømm | 3,7 Ømm | 4,2 Ømm | 5 Ømm |
|---|-------------------|---------|---------|---------|---------|---------|-------|
| ) | CONCAVES STRAIGHT | DE-2330 | 2,7 Ømm | 3,2 Ømm | 3,7 Ømm | 4,2 Ømm | 5 Ømm |
|   | CONIQUES STRAIGHT | DE-2331 | 2,7 Ømm | 3,2 Ømm | 3,7 Ømm | 4,2 Ømm | 5 Ømm |

### OSTEOTOME CONVEXES / CONCAVE / CONIQUES

|   | CONVEXES CURVED | DE-2332 | 2,7 Ømm | 3,2 Ømm | 3,7 Ømm | 4,2 Ømm | 5 Ømm |
|---|-----------------|---------|---------|---------|---------|---------|-------|
|   | CONCAVES CURVED | DE-2333 | 2,7 Ømm | 3,2 Ømm | 3,7 Ømm | 4,2 Ømm | 5 Ømm |
| < | CONIQUES CURVED | DE-2334 | 2,7 Ømm | 3,2 Ømm | 3,7 Ømm | 4,2 Ømm | 5 Ømm |