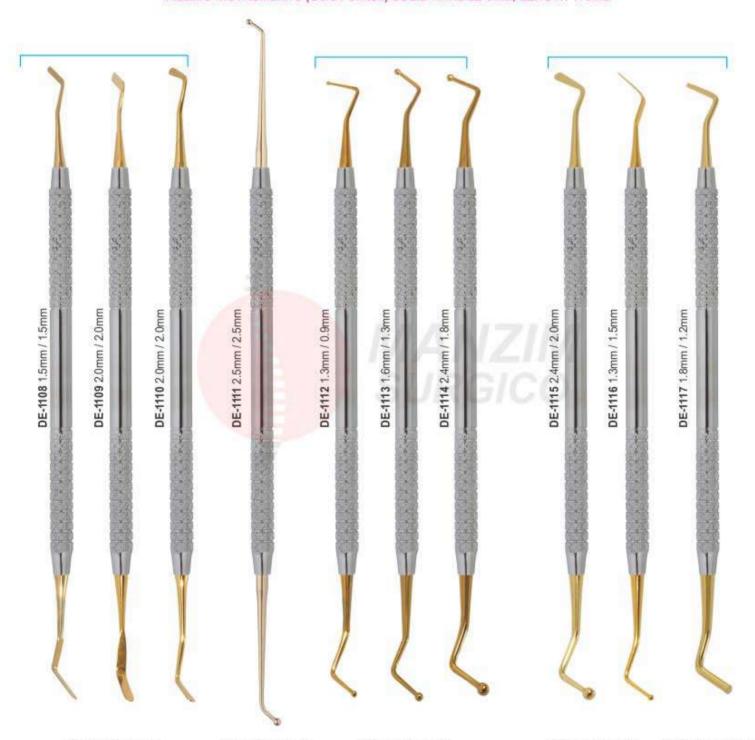

•



### **CARVERS INSTRUMENTS**



- Инструменты для реставрации
- Instruments a modeler
- Modellierirnstrumente
- Інструменти для реставрації
   Instrumentos para modelar
- ادوات تقطيع .

#### P.K. THOMS WAXING INSTRUMENTS SOLID HANDLE 6mm



#### COMPOSITE INSTRUMENTS TITANIUM BLUE ENDODONTIC





### **CARVERS INSTRUMENTS**

- Инструменты для реставрации
   Instruments a modeler
   Modellierirnstrumente

- Інструменти для реставрації Instrumentos para modelar
- أدوات تقطيع •



Cassette For 5 Instruments DE-1107

### FILLING INSTRUMENTS



- Инструменты для реставрации
   Instruments pour plombage
   Füllungsinstrumente (mit Kontrawinkel)
- Інструменти для реставрації Instumentos para obturaciones
- ملء الصكوك •

#### FILLING INSTRUMENTS (Gold Pointed) SOLID HANDLE 6MM, LENGTH 170MM



Filling instrument, spatula 6 mm solid handle, length 170 mm,

Filling instrument 6 mm length 175 mm,

Filling instrument, ball 6 mm length 170 mm,

Filling instrument, ball / spatula 6 mm length 175 mm,

Filling instrument, plan / plan 6 mm length 165 mm,



### COMPOSITE FILLING INSTRUMENTS

- Инструменты для реставрации
   Instruments pour plombage
   Füllungsinstrumente (mit Kontrawinkel)
- Інструменти для реставрації Instumentos para obturaciones
- ملء الصكوك •



### COMPOSITE FILLING INSTRUMENTS



- Инструменты для реставрации
- Instruments pour plombage
   Füllungsinstrumente (mit Kontrawinkel)
- Інструменти для реставрації 
   Instumentos para obturaciones
- ملء الصكوك •

#### Composite Gold Tip Instruments



Plastic Filling Instruments



### MISCELLANEOUS PRODUCTS

- Прочие