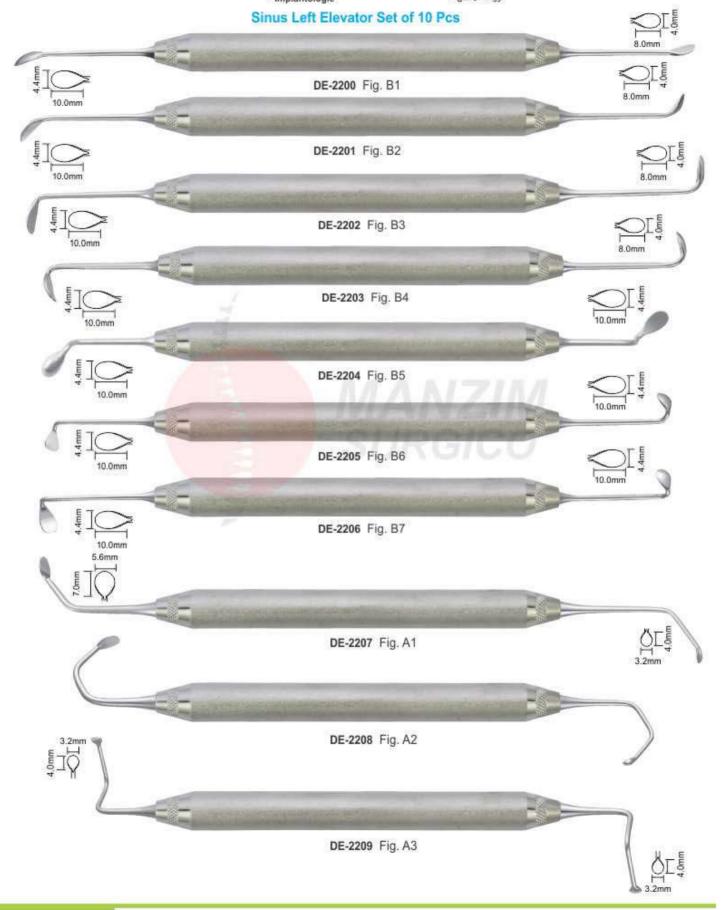

- Инструменты для имплантологии 
   Implantologie
- Implantologie

- Інструменти для імплантології
   Іmplantoloia
- زراعة الأستان •

DE-2199 Sinus Lift Elevators Set of 7 Pcs with cassette

- Инструменты для имплантологии
   Implantologie

#### SINUS ELEVATOR & MEMBRANE LIFT TIPS

Sinus Left Elevator & Membrane Lift Tips 3 set of 7 Pcs

- Инструменты для имплантологии
- Implantologie
- Implantologie

- Інструменти для імплантології
- Implantoloia
- زراعة الأستان •