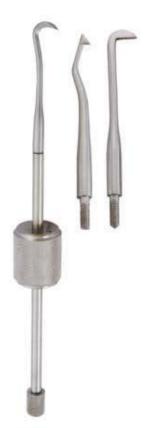

Manual Crown Removers Handle with 3 tips DE-1551 Only 3 tips DE-1552 to DE-1554

Manual Crown Removers Handle with 3 tips **DE-1555** Only 3 tips **DE-1556 to DE-1558** 

DE-1559 Manual Crown Remover

DE-1560 Manual Crown Remover