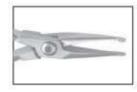

DE-017 # 33 lower roots

DE-018 # 33A Lower Roots

DE-019 # 33M Lower roots with long beak

DE-020 # 46L

DE-021 # 51 Upper Roots

DE-022 # 51A Upper Roots

Straight extracting forceps for upper incloors and casine

Straight extracting forceps for upper incisors and conine

Straight extracting forceps for upper incisors and centires

- Щипцы экстракционные (английская форма)
- . Daviers (Forme Anglaise)
- · Zahnzangen (Englische Form)
- Щипці єкстракційні (англійська форма)
- · Forceps de Extracción (Forme Inglesa)
- استُخراج الملقط (تمط اللغة الإلجليزية) •

#### Function: To remove teeth from bony socket

DE-023 Routurier (# 22 ½ L) lower molars and wisdoms, left

DE-024 Routurier (# 22 ½ R) lower molars and wisdoms, right

DE-025 Routurier (# 33 ½ L) lower molar and wisdom roots, left