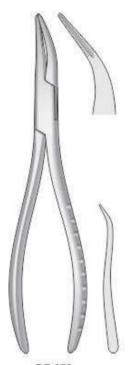

#### Function: To remove teeth from bony socket

DE-023 Routurier (# 22 ½ L) lower molars and wisdoms, left

DE-024 Routurier (# 22 ½ R) lower molars and wisdoms, right

DE-025 Routurier (# 33 ½ L) lower molar and wisdom roots, left

Routurier extracting forceps for lower molars and third molars, right

DE-026 Routurier (# 33 ½ R) lower molar and wisdom roots, right

DE-031 # 67A Upper Thrid Molars

Angled extracting forceps for upper roots