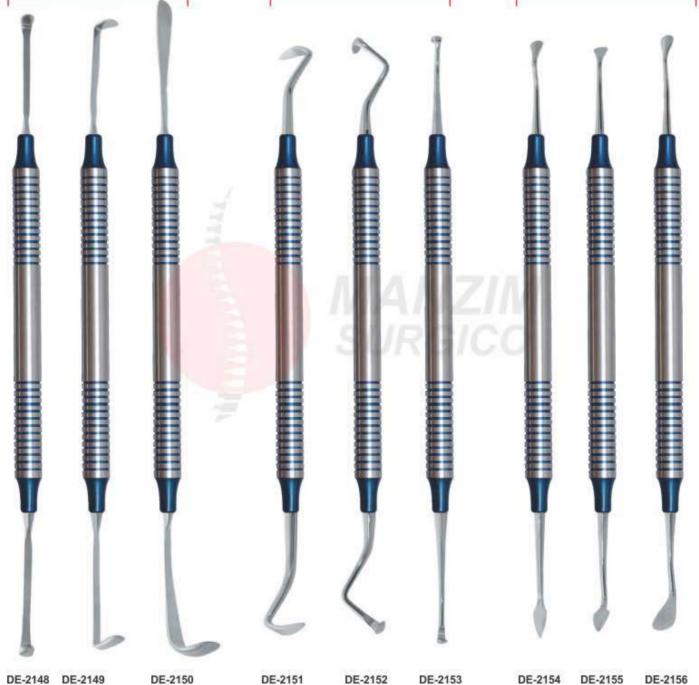

### Sinus lift instrument 10 mm Straight grip Length 180 mm, Buser (B1, B2, B3) raspatories, quality medical stainless steel, corrosion-resistant

DE-2148 Fig. 1

DE-2149 Fig. 2

DE-2150 Fig. 3

DE-2151 Fig. 1

DE-2152 Fig. 2

DE-2153 Fig. 3

B01

B02

DE-2156 B03

- Инструменты для имплантологии
- Implantologie
- Implantologie

- Інструменти для імплантології
   Implantoloia
- زراعة الأسنان •

Sinus lift instrument 10 mm Straight grip Sinus lift elevators, blunt or sharply curved (H01, H02, K03, K04, K78, K77)