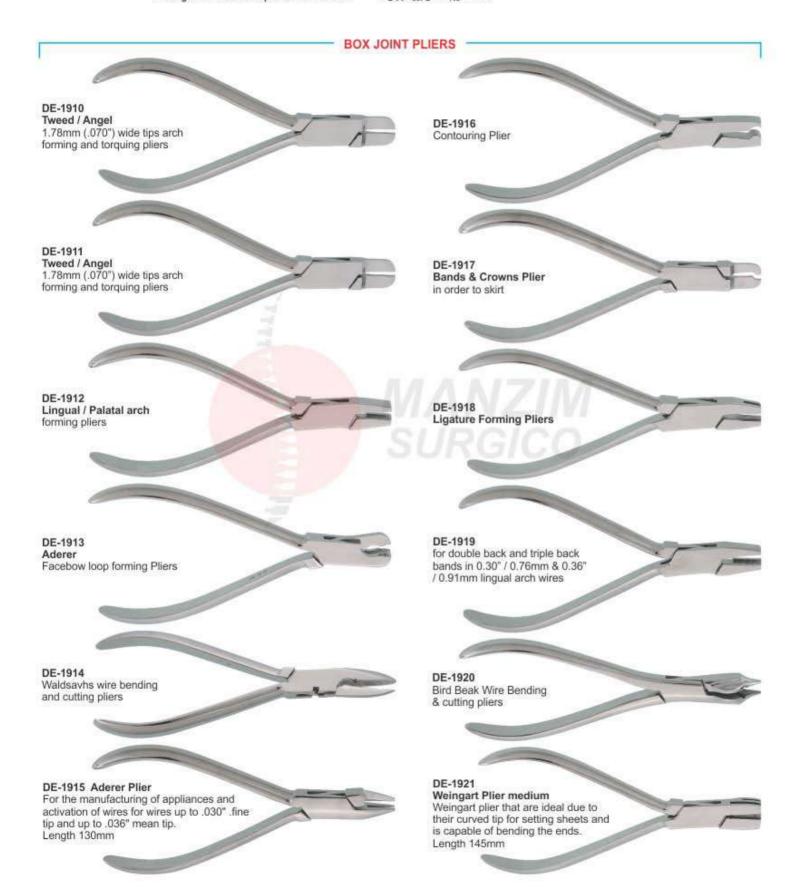

### PLIERS FOR ORTHODONTICS & PROSTHETIES

- Щипцы для ортодонтии и протезирования
- · Pinces pour l'orthodontie et la prothèse
- . Zangen für Kieferorthopädie und Prothetik
- Щипці для ортодонтії та протезування
- · Alicates para ortodoncia y prótesis
- كماشة لتقويم الأسنان بروستينيس .

### PLIERS FOR ORTHODONTICS & PROSTHETIES

- Щипцы для ортодонтии и протезирования
- · Pinces pour l'orthodontie et la prothèse
- . Zangen für Kieferorthopädie und Prothetik
- Щипці для ортодонтії та протезування
- · Alicates para ortodoncia y prótesis
- كماشة لتقويم الأسنان بروستيتيس •

### PLIERS FOR ORTHODONTICS & PROSTHETIES

- Щипцы для ортодонтии и протезирования
- · Pinces pour l'orthodontie et la prothèse
- . Zangen für Kieferorthopädie und Prothetik
- Щипці для ортодонтії та протезування
- · Alicates para ortodoncia y prótesis
- كماشة لتقويم الأسلان بروستينيس .

- Щипцы для ортодонтии и протезирования
- · Pinces pour l'orthodontie et la prothèse
- · Zangen für Kieferorthopädie und Prothetik
- Щипці для ортодонтії та протезування
- · Alicates para ortodoncia y prótesis
- كماشة لتقويم الأستان بروستبتيس.

#### L-KEY JOINT PLIERS

## DISTAL END, WIRE CUTTERS & BRACKET REMOVER PLIERS

- Щипцы для ортодонтии и протезирования
- · Pinces pour l'orthodontie et la prothèse
- . Zangen für Kieferorthopädie und Prothetik
- Щипці для ортодонтії та протезування
- · Alicates para ortodoncia y prótesis
- كماشة لتقويم الأسنانُ بروستُيتيس •

### **CUTTER, UTILITY PLIERS & WIRE FORMING PLIERS**

- Щипцы для ортодонтии и протезирования
- Pinces pour l'orthodontie et la prothèse
   Zangen für Kieferorthopädie und Prothetik
- Щипці для ортодонтії та протезування
- · Alicates para ortodoncia y prótesis
- كماشة لتقويم الأسئانُ بروستيتيس •

### **CUTTERS**

- Щипцы для ортодонтии и протезирования
- · Pinces pour l'orthodontie et la prothèse
- . Zangen für Kieferorthopädie und Prothetik
- Щипці для ортодонтії та протезування
- Alicates para ortodoncia y prótesis
- كماشة لتقويم الأستان بروستيتيس •