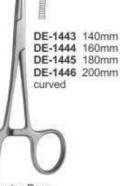

DE-1435 125mm straight

Kelly DE-1437 140mm straight

Rochester-Pean DE-1439 140mm DE-1440 160mm DE-1441 180mm DE-1442 200mm straight

Rochester-Kocher 1x2 DE-1447 140mm DE-1448 160mm DE-1449 180mm DE-1450 200mm straight