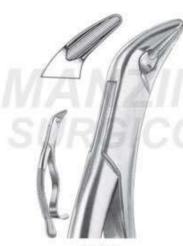

#### Function: To remove teeth from bony socket

DE-001 Fig. 1 Upper Centrals and Canines

DE-002 Fig. 2 Upper Leterals and Canines

DE-003 Fig. 4 Lower Incisors and Canines

DE-004 Fig. 7 Upper Premolars

DE-005 Fig. 8 Lower Premolars

DE-006 Fig. 13 Lower Premolars

**DE-007** Fig. 17 Upper Molars, Right

DE-008 Fig. 18 Upper Molars, Left

DE-009 Fig. 21 Lower Molar

DE-010 Fig. 22 Lower Molar

Straight extracting forceps for upper incisors and canines