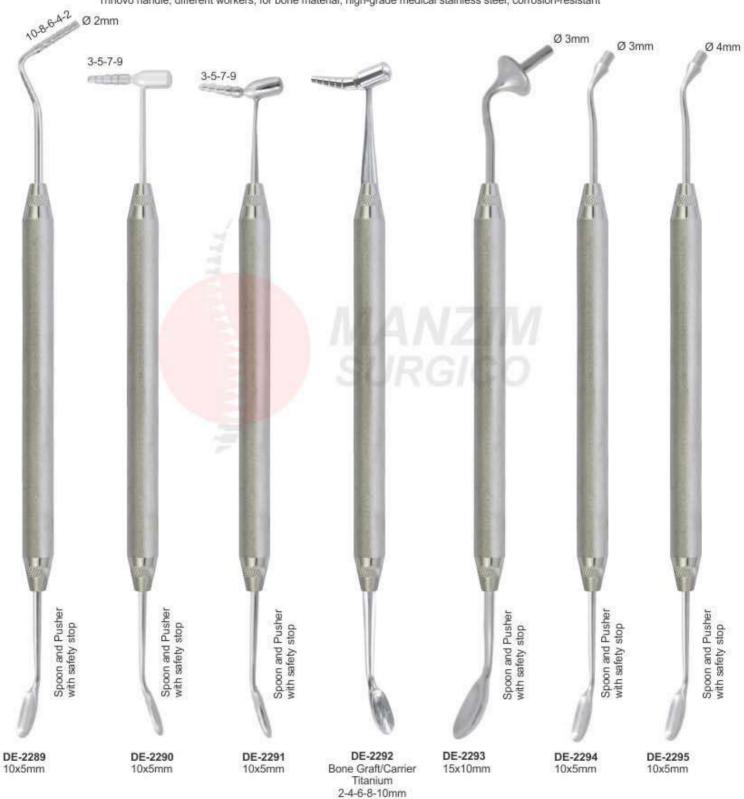

#### SPOON AND PUSHER (TRINOVO)

Trinovo handle, different workers, for bone material, high-grade medical stainless steel, corrosion-resistant

- Инструменты для имплантологии
- Implantologie
- Implantologie