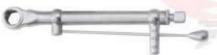

### **ROOT ELEVATOR**

#### **FUNCTION OF ROOT ELEVATORS IN SURGERY**

To Loosen Tooth or Root From Bony Socket Prior to Placement of The Extraction Forceps.

### **ROOT ELEVATOR**

- Элеватор корневой экстракционный
   Elévateurs à racines
- · Wurzelheber

- Єлеватор кореневий экстракційний Elevadores para raices
- المصاعد الجذر •

FUNCTION: To loosen tooth or root from bony socket prior to placement of the extraction forceps.