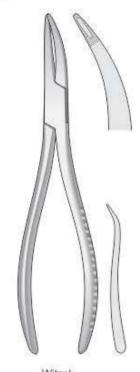

#### Function: To remove teeth from bony socket

DE-001 Fig. 1 Upper Centrals and Canines

DE-002 Fig. 2 Upper Leterals and Canines

DE-003 Fig. 4 Lower Incisors and Canines

DE-004 Fig. 7 Upper Premolars

DE-005 Fig. 8 Lower Premolars

DE-006 Fig. 13 Lower Premolars

**DE-007** Fig. 17 Upper Molars, Right

DE-008 Fig. 18 Upper Molars, Left

DE-009 Fig. 21 Lower Molar

DE-010 Fig. 22 Lower Molar

Straight extracting forceps for upper incisors and canines

Straight extracting forceps for upper incisors and canines

Straight extracting forceps for upper incisors and canines

- Щипцы экстракционные (английская форма)
- · Daviers (Forme Anglaise)
- · Zahnzangen (Englische Form)
- Щипці єкстракційні (англійська форма)
- · Forceps de Extracción (Forme Inglesa)
- استُغراج الملقط (نمط اللغة الإنجليزية) •