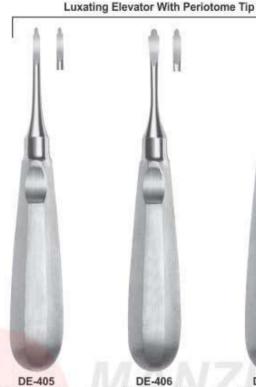

DE-404 Friedmann 6F Right

3mm Luxating Elevator / Periotome

**DE-406** 4mm Luxating Elevator / Periotome

5mm Luxating Elevator / Periotome

Wisdom Roots Elevator

for 18 and 38 for 28 and 48

Function of Root Elevators: To loosen tooth or root from bony socket prior to placement of the extraction forceps.