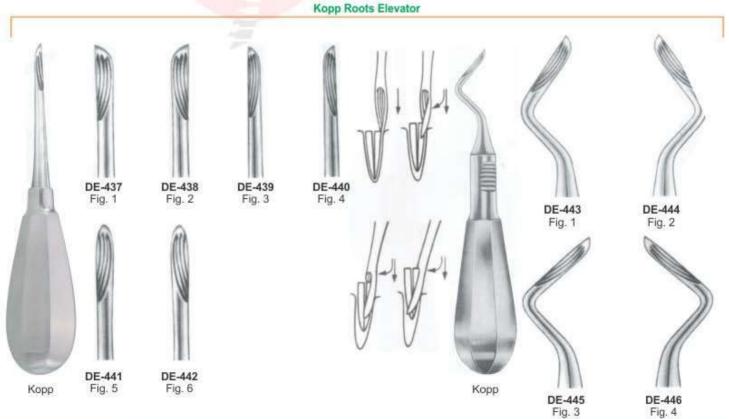

2C

Coupland

Gouge

Lower Molars

FUNCTION: To Loosen Tooth or Root From Bony Socket Prior to Placement of The Extraction Forceps.

Uppe and Lower 3rd Molars

DE-381 A1C Coupland Gouge

Upper root elevator with helicoidal tip

DE-382 A2C Coupland Gouge

A3C Coupland Gouge

universal mini-elevator for fragments

- Элеватор корневой экстракционный
- · Elévateurs à racines
- Wurzelheber

- Єлеватор кореневий экстракційний
- Elevadores para raices
- المصاعد الجذر •