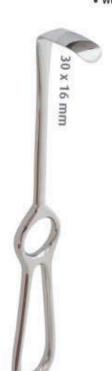

### RETRACTORS

- Ранорасширители
- Ecarteurs
- Wundhaken
- Ранорозширювачі
- · Separadores الكامثيات •

DE-1295 Langenbeck Retractors surgical-flat 21 cm, hook 30x16 mm

DE-1296 Langenbeck Retractors surgical-flat 21 cm, hook 42x11 mm