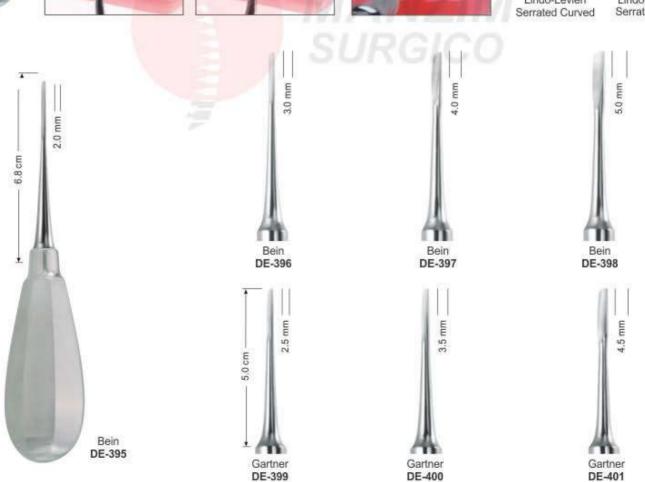

- Элеватор корневой экстракционный
   Elévateurs à racines
- · Wurzelheber

- Єлеватор кореневий экстракційний
   Elevadores para raices
- المصاعد الجذر •

FUNCTION: To loosen small root fragments from bony socket