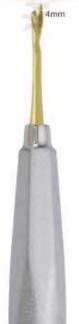

#### Function of Root Elevators:

Seldin

Bein 4mm

Bein 2mm

Bein

Bein 3mm

DE-404 Friedmann 6F Right

3mm Luxating Elevator / Periotome

**DE-406** 4mm Luxating Elevator / Periotome

5mm Luxating Elevator / Periotome

Wisdom Roots Elevator

for 18 and 38 for 28 and 48

Function of Root Elevators: To loosen tooth or root from bony socket prior to placement of the extraction forceps.