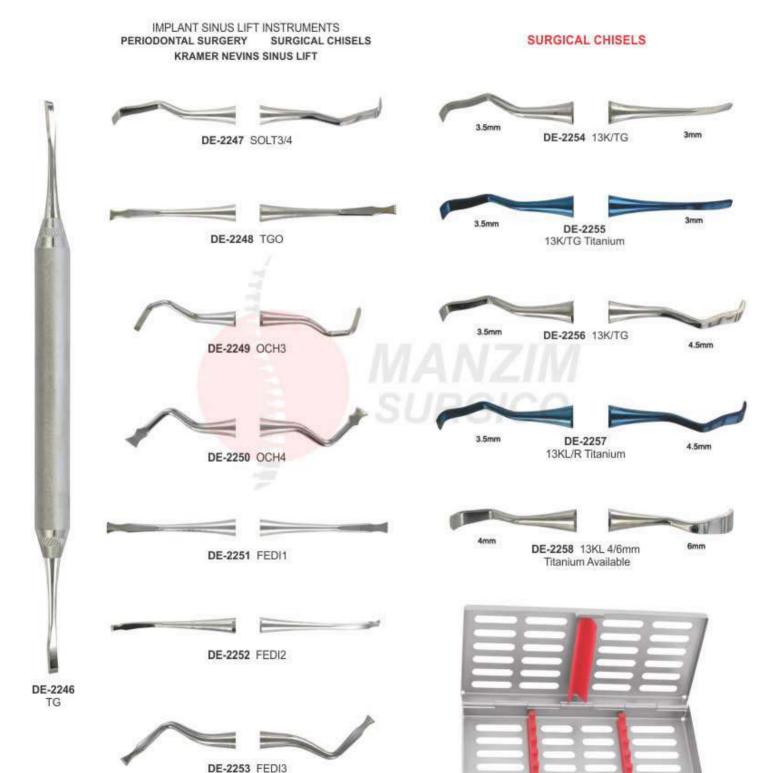

IMPLANT SINUS LIFT INSTRUMENTS HOLLOW HANDLE 9.5MM LENGTH 170MM SINUS LIFT INSTRUMENTS HOLLOW HANDLE 9.5MM LENGTH 170MM DE-22 -2240 Sinus1 Sinuslint 2 -22: DE-22 Sinus2 Sinusling DE-22: DE-22 Sinus Sinuslint 4 Obtuse 6... DE-22: DE-21 Sinus -Sinusl DE-22 Sinus 5 DE-22 Sinusl DE-2243 DE-2234 Membrane Sinus 6 3Positioning 1 DE-22-44 DE-2235 Condenser 1 Sinus 7 DE-2228 DE-2237 Acute 6577 Sinuslift 1

9 Pcs of Set

DE-2245

9 Pcs of Set

DE-2236

- Инструменты для имплантологии
- Implantologie
- Implantologie

- Інструменти для імплантології
- · Implantoloia
- زراعة الأسنان •

DE-2259 Cassette For Instruments

- Инструменты для имплантологии
   Implantologie
   Implantologie