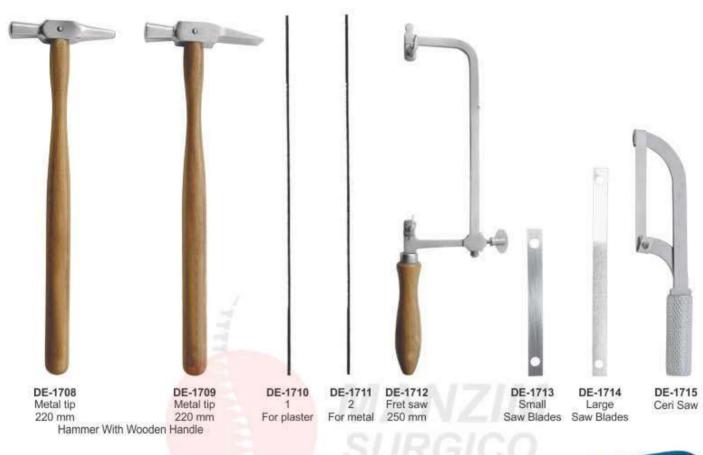

# **MALLETS - PLASTER SHEARS - SAWS & BLADES**

Special Inox DE-1716 170mm DE-1717 200mm

Crucible Tongs DE-1719 250 mm DE-1718 Plaster Shears 200 mm DE-1720 320 mm

Ceri Saw 180 mmm

DE-1722 Blade 0,12x5 mm Conf. 12 pcs