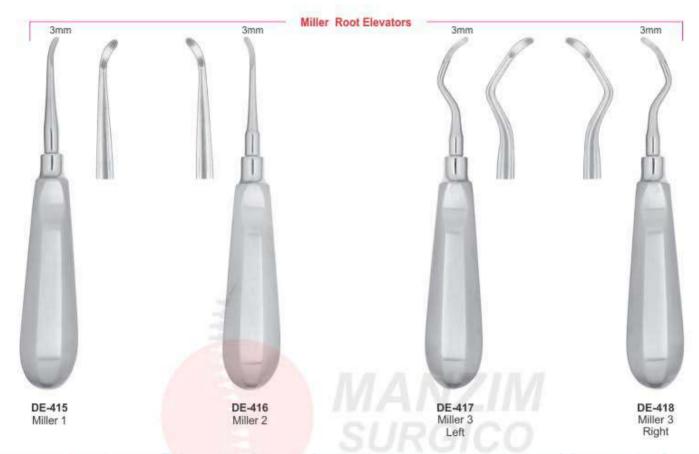

### **ROOT ELEVATOR**

- Элеватор корневой экстракционный
   Elévateurs à racines
- · Wurzelheber

- Єлеватор кореневий экстракційний Elevadores para raices
- المصاعد الجذر •

FUNCTION: To loosen tooth or root from bony socket prior to placement of the extraction forceps.

- Элеватор корневой экстракционный
- · Elévateurs à racines
- Wurzelheber

- Єлеватор кореневий экстракційний
- · Elevadores para raices
- المصاعد الجذر •

To loosen tooth or root from bony socket prior to placement of the extraction forceps.