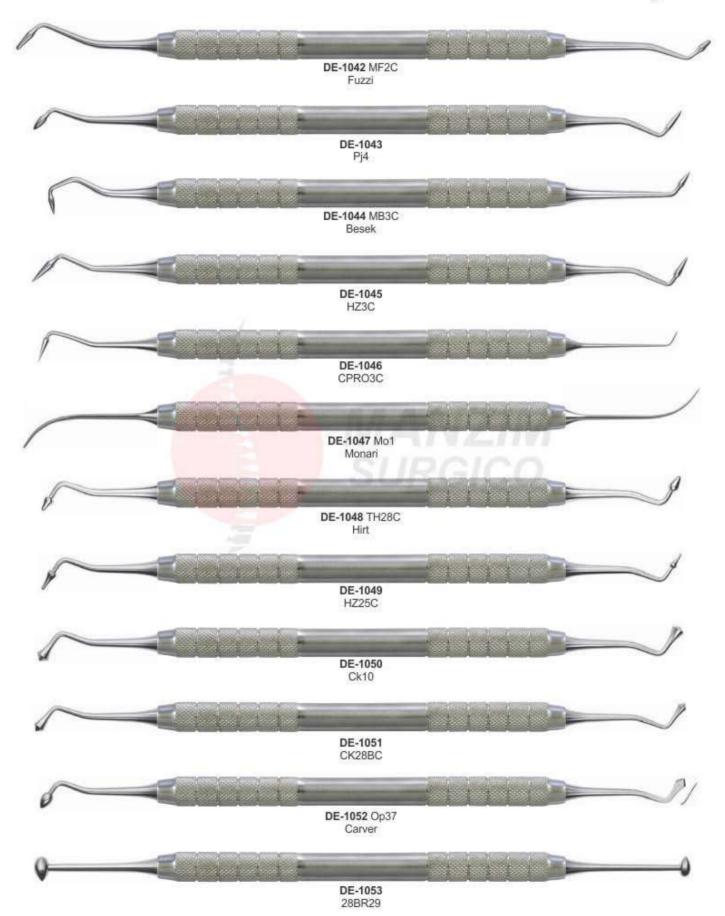

### **CARVERS INSTRUMENTS**

- Инструменты для реставрации
- Instruments a modeler
- Modellierirnstrumente
- Інструменти для реставрації
   Instrumentos para modelar
- ادوات تقطيع .

### **CARVERS INSTRUMENTS**

- Инструменты для реставрации
   Instruments a modeler
   Modellierirnstrumente

- Інструменти для реставрації Instrumentos para modelar
- أدوات تقطيع •

Cassette For 5 Instruments DE-1107

#### FILLING INSTRUMENTS (Gold Pointed) SOLID HANDLE 6MM, LENGTH 170MM

Filling instrument, spatula 6 mm solid handle, length 170 mm,

Filling instrument 6 mm length 175 mm,

Filling instrument, ball 6 mm length 170 mm,

Filling instrument, ball / spatula 6 mm length 175 mm,

Filling instrument, plan / plan 6 mm length 165 mm,