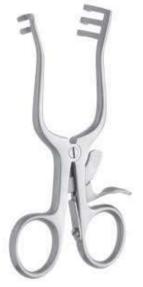

## **RETRACTORS - MOUTH GAGS**

- Роторасширители
- . Ecarteurs Ouvre-bouches
- · Vestibulumabhalter / Mundspanner
- Роторозширювачі
- · Separadores Abre-bocas
- الكامشات الكمامات القم

DE-1251 HMG Heister 130mm

DE-1252 Mouth Gag Molt 11 cm for (Children)

DE-1253 Mouth Gag Molt 14 cm for (Adults)

Sternberg Retractors Columbia Retractor DE-1254 140 mm DE-1256 140 mm DE-1255 180 mm

DE-1257 Wangen Holder vestibule 15 cm, with or without lip protection,