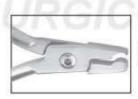

### EXTRACTING FORCEPS

### **Handle Selection For Extracting Forceps**

Dear Valued Buyers if any Universal Fig. No. of Extracting Forceps not Found in our Catalogue you Can Refer the Fig. No. From These Diagram.

- Щипцы экстракционные (английская форма)
- . Daviers (Forme Anglaise)
- · Zahnzangen (Englische Form)
- Щипці єкстракційні (англійська форма)
- · Forceps de Extracción (Forme Inglesa)
- استخراج الملقط (تعط اللغة الإنجليزية) •

#### Function: To remove teeth from bony socket

DE-001 Fig. 1 Upper Centrals and Canines

DE-002 Fig. 2 Upper Leterals and Canines

DE-003 Fig. 4 Lower Incisors and Canines

DE-004 Fig. 7 Upper Premolars

DE-005 Fig. 8 Lower Premolars