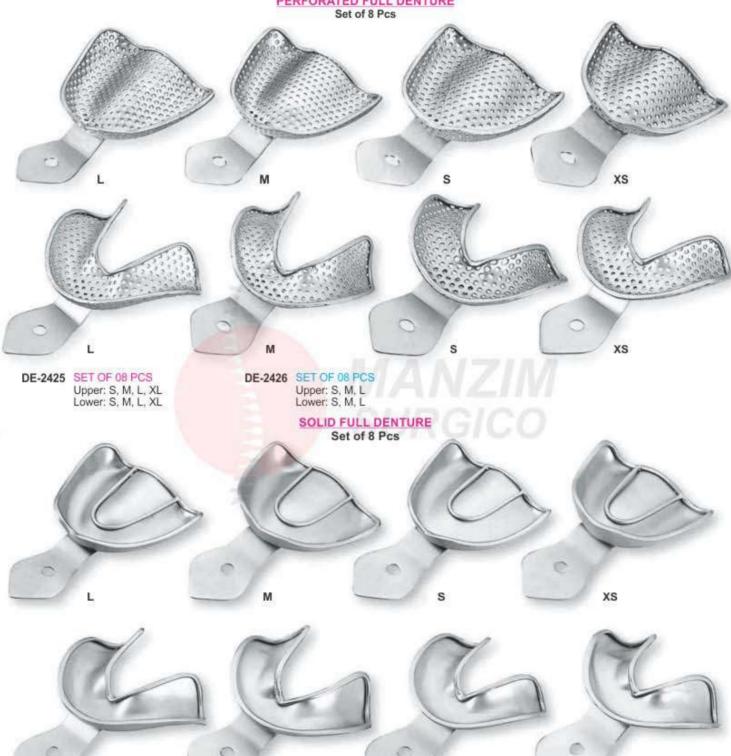

17.5cm 18cm

DE-2408 Suction tubes coarse to collect the extracted Ø 5mm bone material 180mm

DE-2410 Suction Tubes 180mm

DE-2412 Suction Tubes 180mm

DE-2413 Fig. 6FR Frazier 15 cm - Ø 2 mm

- Оттискные ложки 
   Porte-empreinte
- Abdrucklöffel
- Відбиткові ложки
- · Cubetas para impresiones
- صوائي الانطباع .