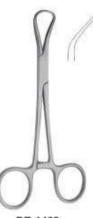

### HAEMOSTATIC FORCEPS & TOWEL CLAMPS

- Зажимы артериальные, зажимы для салфеток
- · Pinces hemostatiques, Pinces a conpresses
- · Arterienklemmen, Tuychklemmen
- Затискачі артеріальні, затискачі для серветок
- · Pinzas hemostaticas, Pinces para compressas
- الملقط هايموستاتيك المشابك منشقة •

DE-1435 125mm straight

Kelly DE-1437 140mm straight

Rochester-Pean DE-1439 140mm DE-1440 160mm DE-1441 180mm DE-1442 200mm straight

Rochester-Kocher 1x2 DE-1447 140mm DE-1448 160mm DE-1449 180mm DE-1450 200mm straight