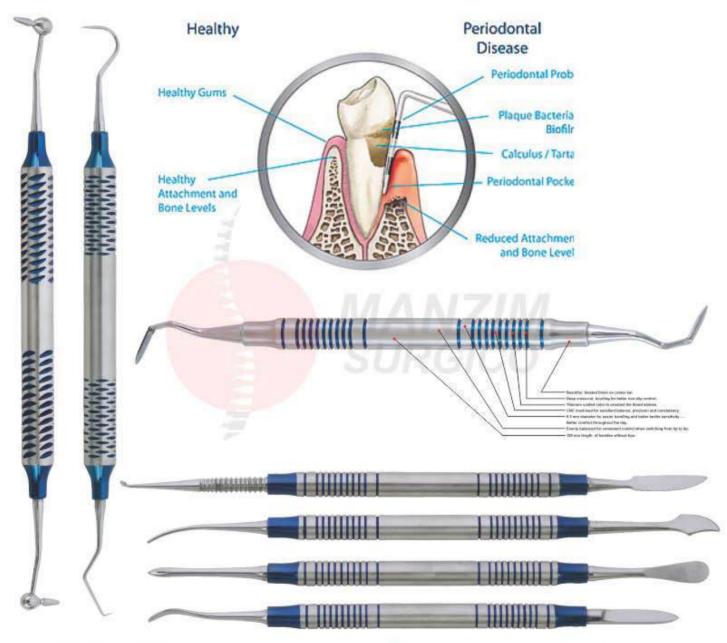

# Our Scalers

Compare our scalers and curettes with the best in the industry and you will immediately recognize we are equal in every way but one... price.

Note the deep precision knurling for better tactile feel. The same high-grade stainless steel tips, the same light weight (under 18 grams)
for less hand fatigue, the same professional craftsmanship, and surpassing the highest industry standards. of course, any manufacturer can
make these claims, but we guarantee and certify ours.

#### VALUED BUYERS

Compare our scalers and curettes with the best in the industry and you will immediately recognize we are equal in every way but one... price.

Note the deep precision knurling for better tactile feel. The same high-grade stainless steel tips, the same light weight (under 20 grams) for less hand fatigue, the same professional craftsmanship, and surpassing the highest industry standards, of course, any manufacturer can make these claims, but we guarantee and certify ours. We regularly manufacturing below articles in showing handles & pattern A to L for better grip & perfection. We are also fully equipped & capable to develop these instruments as per your own specific requirements & demands in materials, sizes, shapes and patterns.