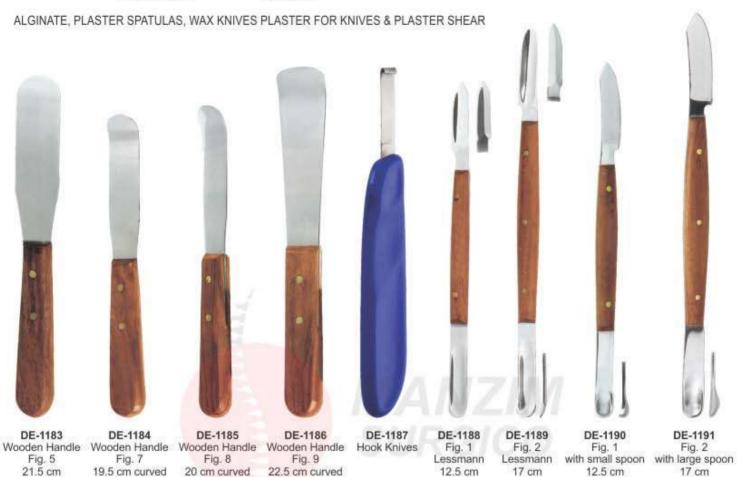

#### **WAX KNIVES**

- Ножи для воска
- · Couteaux a cire
- Wachsmesser
- Ножі для воску
- · Cuchillos para cera
- السكاكين الشمع •

DE-1193 Wax Knives, Large

DE-1194

Small

DE-1195 Bacolite Handle Bacolite Handle Wooden Handle Wooden Handle Wax Knives, Wax Knives, Large

DE-1196 Plaster Knife

DE-1197 Fig. 1 17 cm

DE-1198 Fig. 3 16 cm

Fig. 4

16 cm

DE-1199 DE-1200 Special Inox 19.5 cm