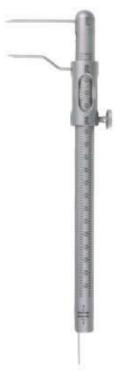

DE-1800 Height Gauge 0.18 Height Gauge 0.22 Aluminum

DE-1801 Aluminum

DE-1802 Stainless Steel

DE-1803 Height Gauge 0.18 Height Gauge 0.22 Stainless Steel Height Gauge

DE-1805 Endo Finger Ruler Span Measure Scale

DE-1806 Endo Finger Ruler Span Measure Scale

DE-1807 Endo Finger Ruler Span Measure Scale

DE-1808 Positive Postioner

DE-1809 Strip Saw

Moveable

DE-1811 Endo Finger Ruler Span Measure Scale

DE-1812 Endo Finger Ruler Span Measure Scale