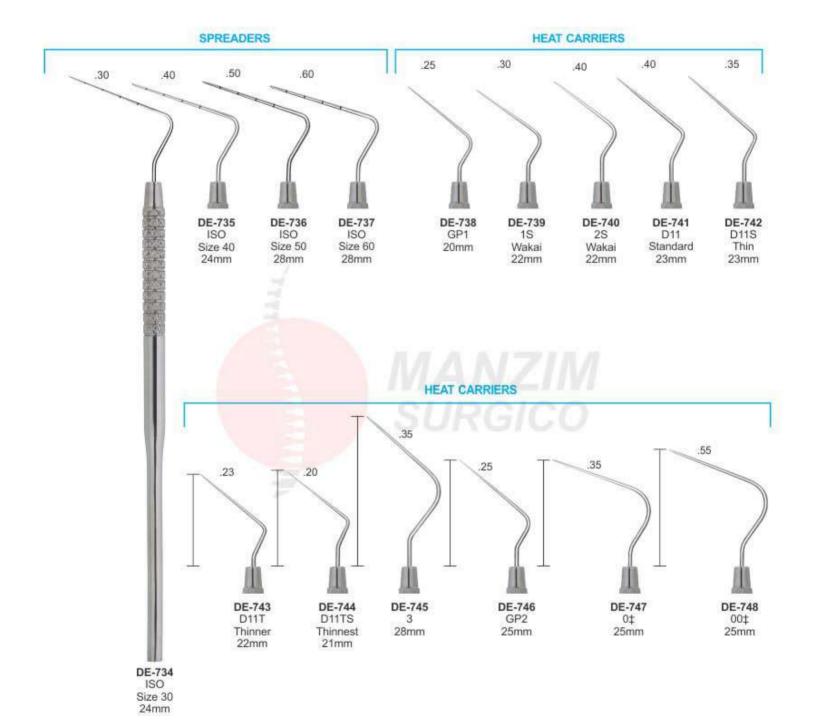

aplan 15cm



DE-676 Crane Kaplan 15cm



DE-677 Crane Kaplan 15cm



DE-678 Hemingway 15cm



DE-679 Miller 15cm Str.



DE-680 Miller 15cm Cvd.



DE-681 Dressing Tweezer 14.5cm



DE-682 College Curved Tip 15cm



DE-683 Maryam Tweezers 15cm



DE-684 College Tweezer 15cm



DE-685 Perry Tweezer 12.5cm



DE-686 Self-locking Tweezer 15cm



- Зонды
- Зонди
- Sondes

Zahnsonden

Sondas
 الستكشفين

Single Ended Probe Solid Handle 4.5mm Length 150mm





- Зонды
- Зонди • Sondas
- Sondes
- المستكشفين •

- Probes Double Ended 6mm, length 170mm
- · Zahnsonden







DE-710 Williams



24mm

- Зонды Sondes
- Зонди Sondas



24mm

# PERIODONTAL PROBES



- Зонды пародонтологические
   Sondes paradontales
   sonde parodontali

- зонди пародонтологічні
- · Sondas paradontales
- المسابر اللثة •





# PERIODONTAL PROBES

- Зонды пародонтологические
   Sondes paradontales
   sonde parodontali

- зонди пародонтологічні
- Sondas paradontales
- المساير اللثة •

### **ENDODONTICS INSTRUMENTS**

#### ANTERIOR





# **SCALER**





## **Gracey Curettes**

















# **SCALER**





DE-797 Fig. U15/33 - Towner-Jaquette



DE-798 Fig. U15/30 - Towner-Jaquette



DE-799 Fig. H5/33



DE-800 Fig. H6/H7



DE-801 Fig. 30/33 - Jaquette



DE-802 Fig. T2/T3 - Taylor



DE-803 Fig. 204



DE-804 Fig. 204S



DE-805 Fig. 11/12 - MC - McCall Mesial



**DE-806** Fig. 13/14 - MC - McCall Distal



Straight and curved sickle scalers
Feature: 2 cutting edges curved facial component tipped ends



Universal curettes are characterized by an angle of 90° between the terminal stem and the cutting