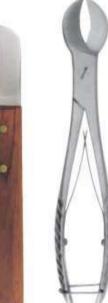

### EXTRACTING FORCEPS

### **Handle Selection For Extracting Forceps**

Dear Valued Buyers if any Universal Fig. No. of Extracting Forceps not Found in our Catalogue you Can Refer the Fig. No. From These Diagram.

- Щипцы экстракционные (английская форма)
- . Daviers (Forme Anglaise)
- · Zahnzangen (Englische Form)
- Щипці єкстракційні (англійська форма)
- · Forceps de Extracción (Forme Inglesa)
- استخراج الملقط (تعط اللغة الإنجليزية) •

#### Function: To remove teeth from bony socket

DE-001 Fig. 1 Upper Centrals and Canines

DE-002 Fig. 2 Upper Leterals and Canines

DE-003 Fig. 4 Lower Incisors and Canines

DE-004 Fig. 7 Upper Premolars

DE-005 Fig. 8 Lower Premolars