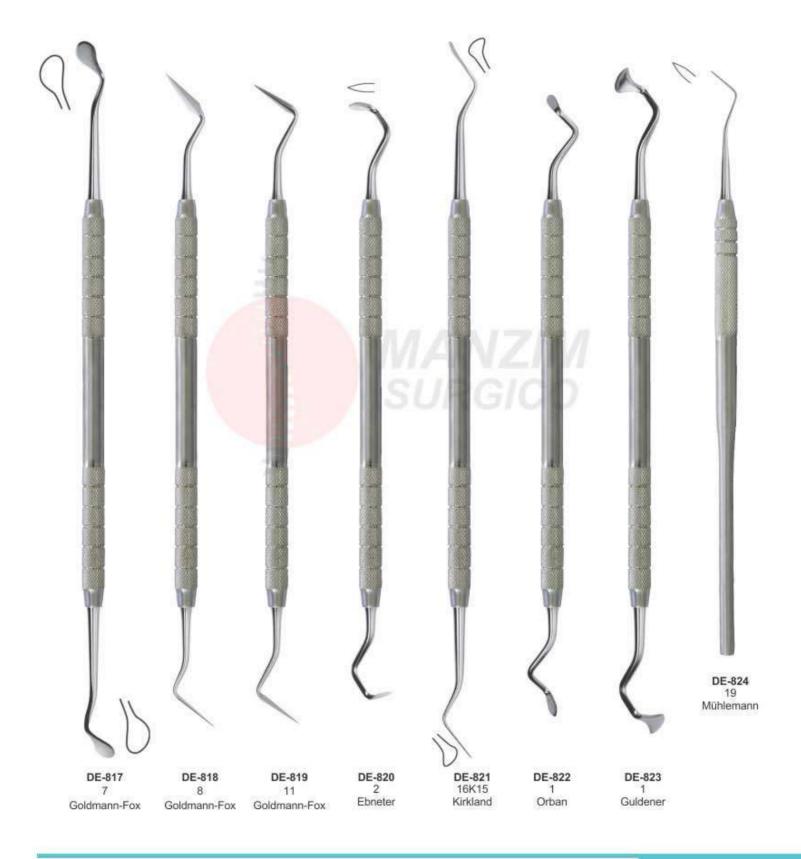

# **SCALER**

## **Gracey Curettes**

# **SCALER**

DE-797 Fig. U15/33 - Towner-Jaquette

DE-798 Fig. U15/30 - Towner-Jaquette

DE-799 Fig. H5/33

DE-800 Fig. H6/H7

DE-801 Fig. 30/33 - Jaquette

DE-802 Fig. T2/T3 - Taylor

DE-803 Fig. 204

DE-804 Fig. 204S

DE-805 Fig. 11/12 - MC - McCall Mesial

**DE-806** Fig. 13/14 - MC - McCall Distal

Straight and curved sickle scalers
Feature: 2 cutting edges curved facial component tipped ends

Universal curettes are characterized by an angle of 90° between the terminal stem and the cutting component.