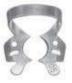

### RUBBER DAM CLAMPS

- Кламмера для коффердама
- · Crampons pour digue
- Kofferdam Klammern
- Кламмера для коффердама
- · Grapas para dique de caucho
- المشايك السد المطاط •

**DE-1489** Fig. 15

**DE-1490** Fig. 18

**DE-1517** Fig. 12A

**DE-1518** Fig. 13A

**DE-1519** Fig. 14

**DE-1520** Fig. 14A

**DE-1521** Fig. 14AN

**DE-1522** Fig. 22

DE-1523 DE-1524 Fig. 27 Fig. 207

DE-1516