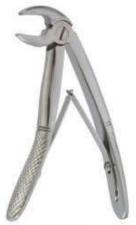

Routurier extracting forceps for lower molars and third molars, right

DE-026 Routurier (# 33 ½ R) lower molar and wisdom roots, right

DE-031 # 67A Upper Thrid Molars

Angled extracting forceps for upper roots

- Щипцы экстракционные (английская форма)
- . Daviers (Forme Anglaise)
- · Zahnzangen (Englische Form)
- Щипці єкстракційні (англійська форма)
- · Forceps de Extracción (Forme Inglesa)
- استُغراج الملقط (لمط اللغة الإنجليزية) •