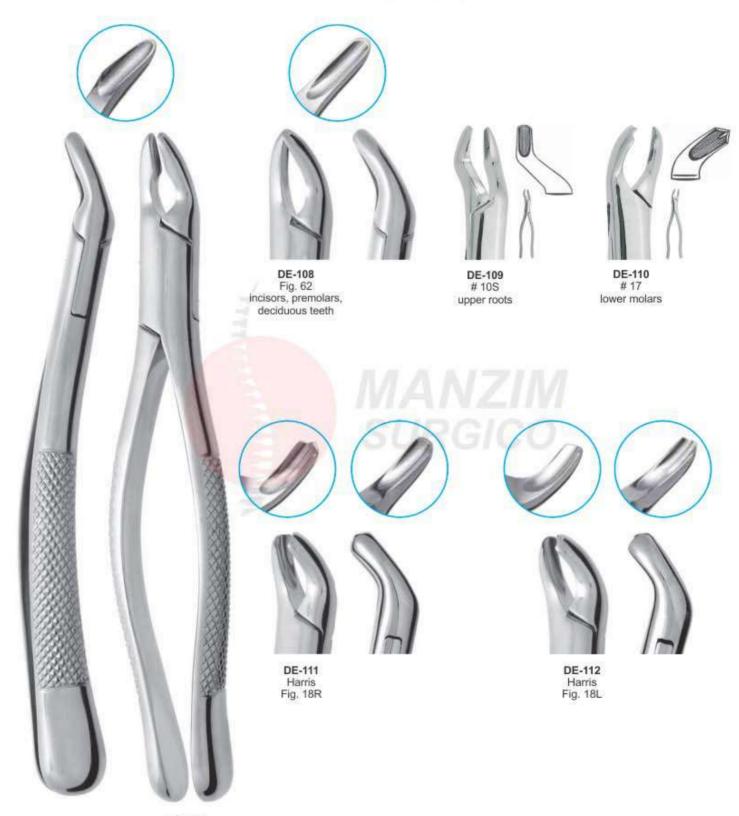

DE-006 Fig. 13 Lower Premolars

**DE-007** Fig. 17 Upper Molars, Right

DE-008 Fig. 18 Upper Molars, Left

DE-009 Fig. 21 Lower Molar

DE-010 Fig. 22 Lower Molar

Straight extracting forceps for upper incisors and canines

#### Function: To remove teeth from bony socket

DE-011 # 18A upper molars

DE-012 # 19 upper third molars

DE-013 # 20 lower third molar

DE-014 # 24 lower molar, right

DE-015 # 29 upper roots

DE-016 # 30 Upper Roots

DE-017 # 33 lower roots

DE-018 # 33A Lower Roots

DE-019 # 33M Lower roots with long beak

DE-020 # 46L

DE-021 # 51 Upper Roots

DE-022 # 51A Upper Roots

Straight extracting forceps for upper incloors and casine

DE-107 Fig. 150A Cryer upper incisors, premolars, roots

- Щипцы экстракционные (американская форма)
- Daviers forme américane
- · Fórceps de extracción forma americana
- Щипці єкстракційні (американська форма)
- Pinzeper per estrazione forma americana
- ستخراج المثقط (النمط الأمريكي) •

DE-113 Fig. 210 upper third molars

- Щипцы экстракционные (американская форма)
- . Daviers forme américane
- · Fórceps de extracción forma americana
- Щипці єкстракційні (американська форма)
- · Pinzeper per estrazione forma americana
- ستخراج العلقط (النعط الأمريكي) •