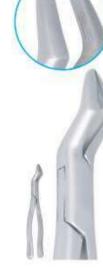

#### Function: To remove teeth from bony socket

DE-001 Fig. 1 Upper Centrals and Canines

DE-002 Fig. 2 Upper Leterals and Canines

DE-003 Fig. 4 Lower Incisors and Canines

DE-004 Fig. 7 Upper Premolars

DE-005 Fig. 8 Lower Premolars

DE-006 Fig. 13 Lower Premolars

**DE-007** Fig. 17 Upper Molars, Right

DE-008 Fig. 18 Upper Molars, Left

DE-009 Fig. 21 Lower Molar

DE-010 Fig. 22 Lower Molar

Straight extracting forceps for upper incisors and canines