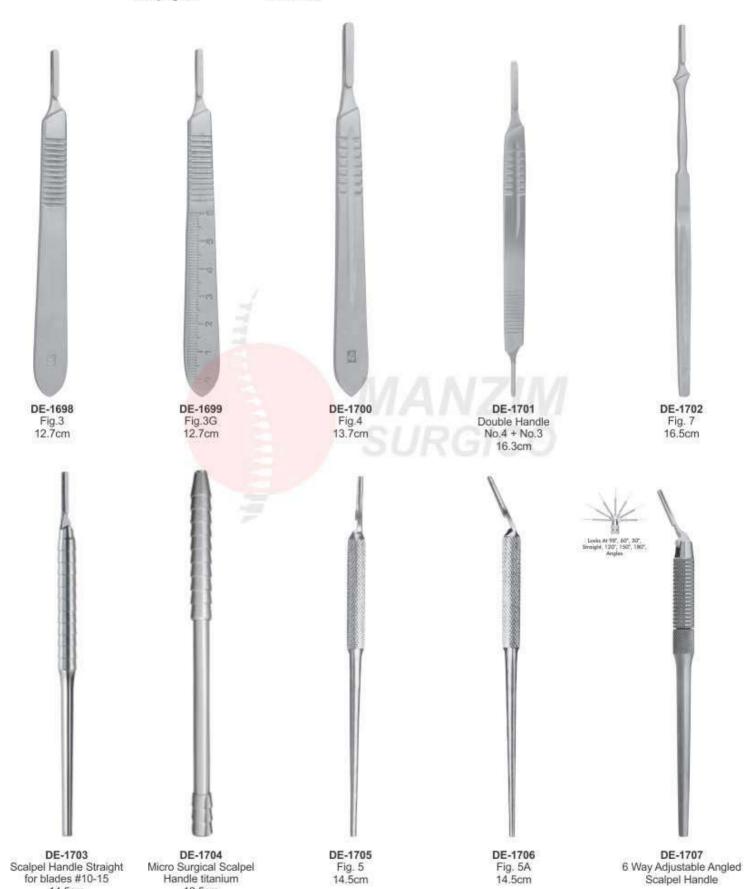

## **SCALPEL HANDLES**

- Ручки для скальпелей Manches de bistouris
- Skalpellgriffe
- Ручки для скальпелів
- · Mangos de bisturi
- مشرط مقابض •

14.5cm

13.5cm