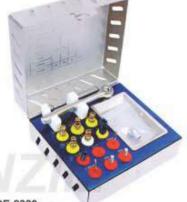

### **DENTAL IMPLANT INSTRUMENTS**

- Инструменты для имплантологии
- Implantologie
- Implantologie

- Інструменти для імплантології
- · Implantoloia
- زراعة الأستان .

- Инструменты для имплантологии 
   Implantologie
- Implantologie

- Інструменти для імплантології
   Іmplantoloia
- زراعة الأستان •

DE-2199 Sinus Lift Elevators Set of 7 Pcs with cassette

- Инструменты для имплантологии
   Implantologie