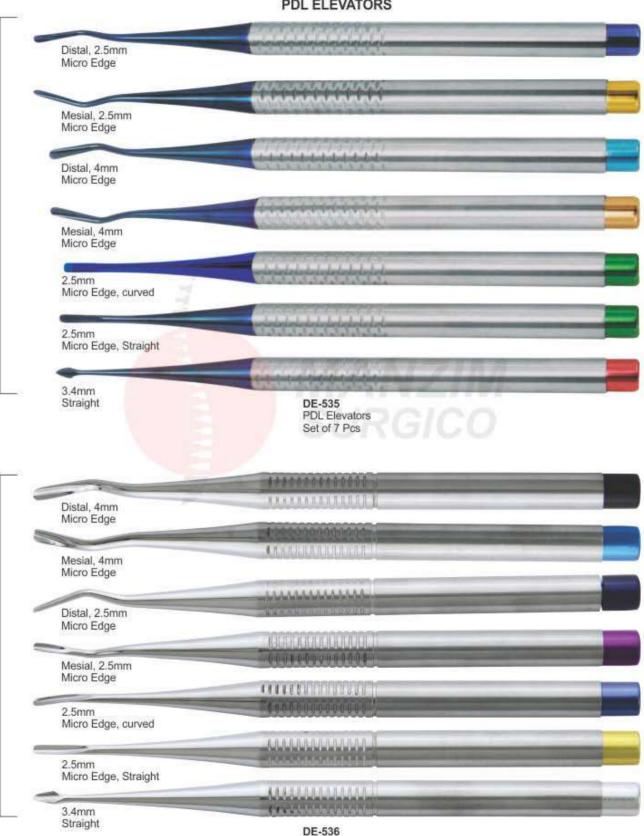

#### PDL ELEVATORS

- Элеватор корневой экстракционный Elévateurs à racines
- · Wurzelheber

- Єлеватор кореневий экстракційний
   Elevadores para raices
- المصاعد الجذر •

DE-537 PDL Elevators Set of 8 Pcs