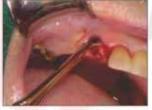

### **ROOT ELEVATOR**

#### **FUNCTION OF ROOT ELEVATORS IN SURGERY**

To Loosen Tooth or Root From Bony Socket Prior to Placement of The Extraction Forceps.