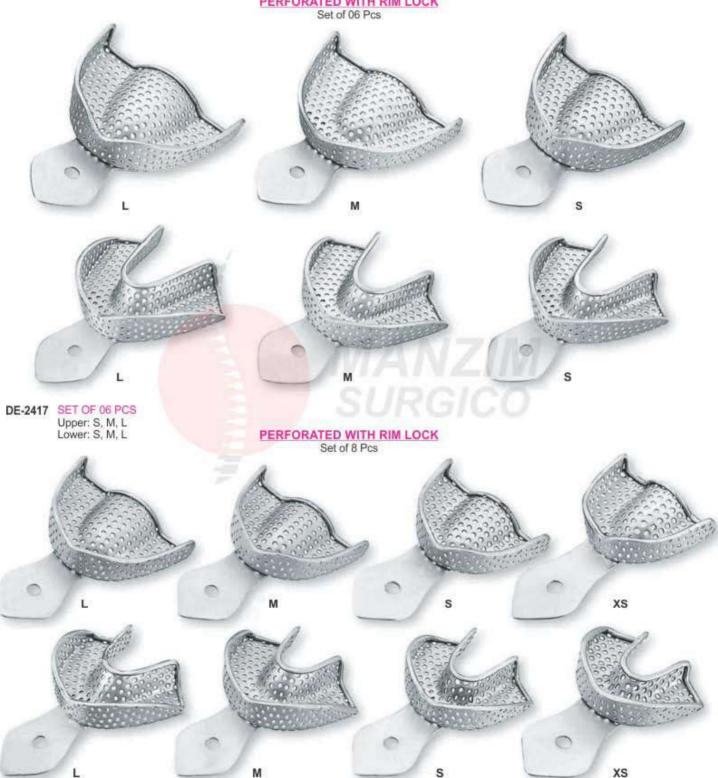

rench 4.0mm Universal



DE-2402 Round Rachet Wrench 3.35mm Universal



DE-2403 Star Rachet Wrench 4.0mm Universal



DE-2404 Star Rachet Wrench 6.35mm Universal



- Инструменты для имплантологии
- Implantologie
- Implantologie

- Інструменти для імплантології
- · Implantoloia
- زراعة الأسنان •



DE-2405 Suction Cannula Kit with 3 Needles



Suction Pipe



Suction Needle 1mm

0

3mm

O 1.5mm

Suction Needle 1.5mm



Suction Needle 2mm



17.5cm 18cm



DE-2408 Suction tubes coarse to collect the extracted Ø 5mm bone material 180mm



DE-2410 Suction Tubes 180mm



DE-2412 Suction Tubes 180mm



DE-2413 Fig. 6FR Frazier 15 cm - Ø 2 mm



- Оттискные ложки 
   Porte-empreinte
- Abdrucklöffel
- Відбиткові ложки
- · Cubetas para impresiones
- صوائي الانطباع .

## PERFORATED WITH RIM LOCK



**DE-2418 SET OF 08 PCS** 

Upper: XS, S, M, L Lower: XS, S, M, L

**DE-2419 SET OF 08 PCS** 

Upper: S, M, L, XL Lower: S, M, L, XL

DE-2420 SET OF 10 PCS

Upper: XS, S, M, L, XL Lower: XS, S, M, L, XL



- Оттискные ложки
- Porte-empreinte
- Abdrucklöffel
- Відбиткові ложки
- · Cubetas para impresiones
- صوائي الانطباع •

## SOLID WITH RIM LOCK



**DE-2422 SET OF 08 PCS** 

Upper: XS, S, M, L Lower: XS, S, M, L

**DE-2423** SET OF 08 PCS

Upper: S, M, L, XL Lower: S, M, L, XL

DE-2424 SET OF 10 PCS Upper: XS, S, M, L, XL Lower: XS, S, M, L, XL



- Оттискные ложки 
   Porte-empreinte
- Abdrucklöffel
- Відбиткові ложки
- · Cubetas para impresiones
- صوائي الانطباع .

### PERFORATED FULL DENTURE



**DE-2427** SET OF 08 PCS

Upper: S, M, L, XL Lower: S, M, L, XL

**DE-2428 SET OF 06 PCS