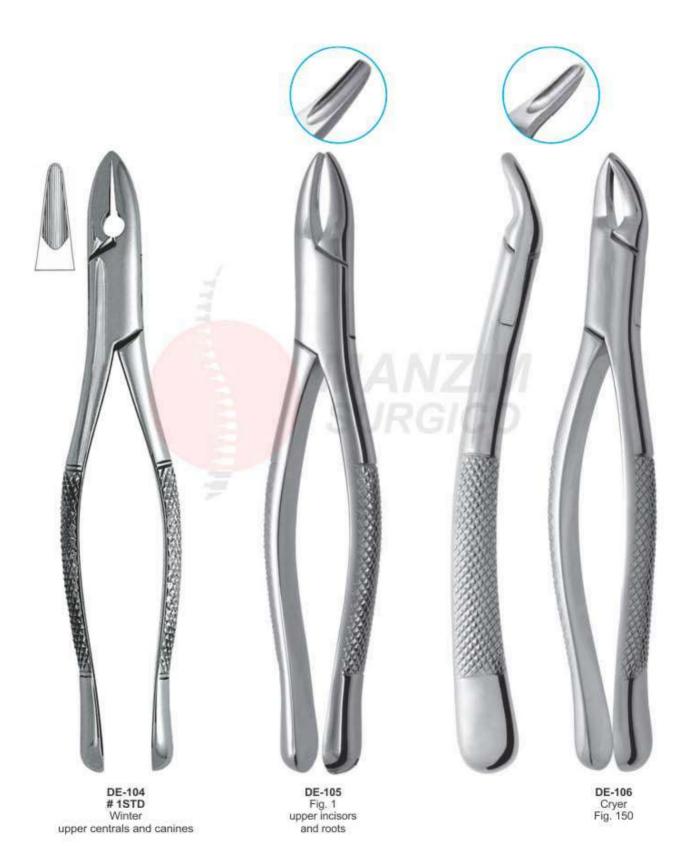

#### Function: To remove teeth from bony socket

DE-001 Fig. 1 Upper Centrals and Canines

DE-002 Fig. 2 Upper Leterals and Canines

DE-003 Fig. 4 Lower Incisors and Canines

DE-004 Fig. 7 Upper Premolars

DE-005 Fig. 8 Lower Premolars

DE-006 Fig. 13 Lower Premolars

**DE-007** Fig. 17 Upper Molars, Right

DE-008 Fig. 18 Upper Molars, Left

DE-009 Fig. 21 Lower Molar

DE-010 Fig. 22 Lower Molar

Straight extracting forceps for upper incisors and canines