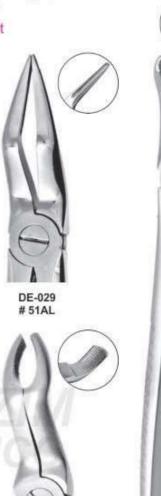

#### Function: To remove teeth from bony socket

DE-001 Fig. 1 Upper Centrals and Canines

DE-002 Fig. 2 Upper Leterals and Canines

DE-003 Fig. 4 Lower Incisors and Canines

DE-004 Fig. 7 Upper Premolars

DE-005 Fig. 8 Lower Premolars

DE-006 Fig. 13 Lower Premolars

**DE-007** Fig. 17 Upper Molars, Right

DE-008 Fig. 18 Upper Molars, Left

DE-009 Fig. 21 Lower Molar

DE-010 Fig. 22 Lower Molar

Straight extracting forceps for upper incisors and canines

#### Function: To remove teeth from bony socket

DE-011 # 18A upper molars

DE-012 # 19 upper third molars

DE-013 # 20 lower third molar

DE-014 # 24 lower molar, right

DE-015 # 29 upper roots

DE-016 # 30 Upper Roots

DE-017 # 33 lower roots

DE-018 # 33A Lower Roots

DE-019 # 33M Lower roots with long beak

DE-020 # 46L

DE-021 # 51 Upper Roots

DE-022 # 51A Upper Roots

Straight extracting forceps for upper incloors and casine

Straight extracting forceps for upper incisors and conine

Straight extracting forceps for upper incisors and centires

- Щипцы экстракционные (английская форма)
- . Daviers (Forme Anglaise)
- · Zahnzangen (Englische Form)
- Щипці єкстракційні (англійська форма)
- · Forceps de Extracción (Forme Inglesa)
- استُخراج الملقط (تمط اللغة الإلجليزية) •