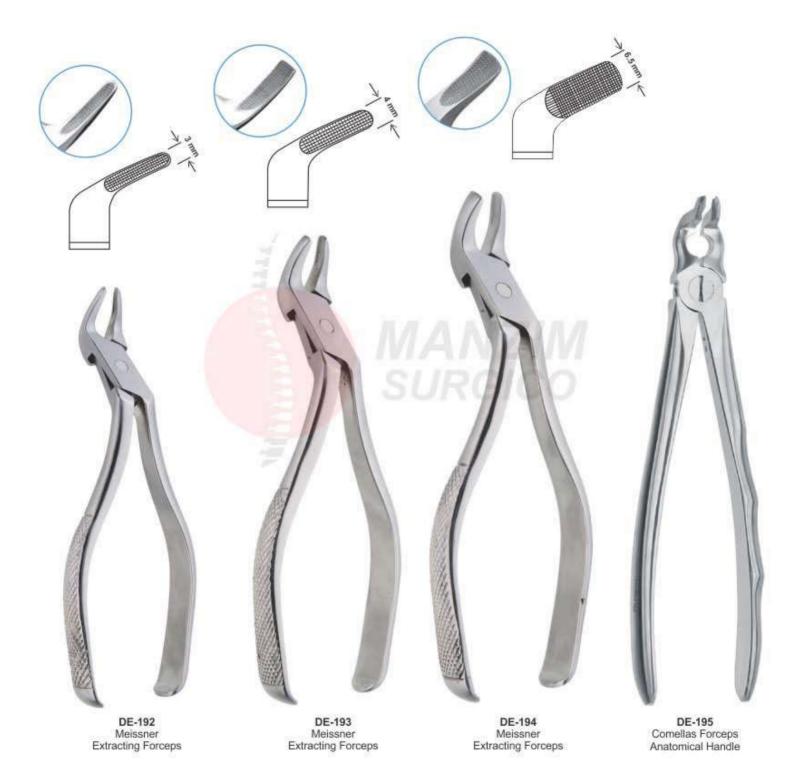

#### EXTRACTING FORCEPS SET

Извлечение щипцов
Ensemble de pinces d'extraction

- Zange sammeln
- Витягуючий комплект щипців
- · Extracción del conjunto de fórceps
- استفراج ملقط مجموعة •

DE-251
Extracting Forceps
Set of 10 Pieces
Extracting Forceps Fig. 2
Extracting Forceps Fig. 7
Extracting Forceps Fig. 13
Extracting Forceps Fig. 17
Extracting Forceps Fig. 18
Extracting Forceps Fig. 22
Extracting Forceps Fig. 33
Extracting Forceps Fig. 51A
Extracting Forceps Fig. 67A

Extracting Forceps Fig. 79

DE-252
Extracting Forceps
Set of 10 Pieces
Extracting Forceps Fig. 2
Extracting Forceps Fig. 7
Extracting Forceps Fig. 13
Extracting Forceps Fig. 17
Extracting Forceps Fig. 18
Extracting Forceps Fig. 22
Extracting Forceps Fig. 33
Extracting Forceps Fig. 33
Extracting Forceps Fig. 67A
Extracting Forceps Fig. 67A
Extracting Forceps Fig. 79

DE-253
Extracting Forceps
Set of 13 Pieces
Extracting Forceps Fig. 2
Extracting Forceps Fig. 7
Extracting Forceps Fig. 13
Extracting Forceps Fig. 17
Extracting Forceps Fig. 17
Extracting Forceps Fig. 18
Extracting Forceps Fig. 22
Extracting Forceps Fig. 33
Extracting Forceps Fig. 51A
Extracting Forceps Fig. 67A
Extracting Forceps Fig. 79
Extracting Forceps Fig. 86C
Extracting Forceps Fig. 89
Extracting Forceps Fig. 89
Extracting Forceps Fig. 90

DE-254

Extracting Forceps Children Pattern
Set of 10 Pieces
Extracting Forceps Fig. 13S
Extracting Forceps Fig. 22S
Extracting Forceps Fig. 30S
Extracting Forceps Fig. 33S
Extracting Forceps Fig. 37
Extracting Forceps Fig. 38
Extracting Forceps Fig. 39
Extracting Forceps Fig. 39
Extracting Forceps Fig. 39L
Extracting Forceps Fig. 39R
Extracting Forceps Fig. 51S

DE-255
Extracting Forceps English adult Adult
Set of 10 Pcs

DE-257 Extracting Forceps American Adult Set of 8 Pcs

DE-256 Extracting Forceps American Adult Set of 10 Pcs

DE-258 Extracting Forceps Pedo Set of 7 Pcs