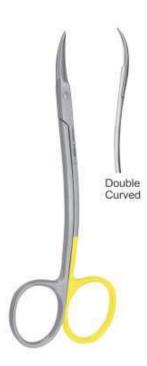

#### Function: To remove teeth from bony socket

DE-023 Routurier (# 22 ½ L) lower molars and wisdoms, left

DE-024 Routurier (# 22 ½ R) lower molars and wisdoms, right

DE-025 Routurier (# 33 ½ L) lower molar and wisdom roots, left

Routurier extracting forceps for lower molars and third molars, right

DE-026 Routurier (# 33 ½ R) lower molar and wisdom roots, right

DE-031 # 67A Upper Thrid Molars

Angled extracting forceps for upper roots