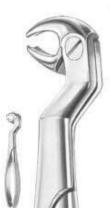

### EXTRACTING FORCEPS

#### Function: To remove teeth from bony socket

DE-001 Fig. 1 Upper Centrals and Canines

DE-002 Fig. 2 Upper Leterals and Canines

DE-003 Fig. 4 Lower Incisors and Canines

DE-004 Fig. 7 Upper Premolars

DE-005 Fig. 8 Lower Premolars

DE-006 Fig. 13 Lower Premolars

**DE-007** Fig. 17 Upper Molars, Right

DE-008 Fig. 18 Upper Molars, Left

DE-009 Fig. 21 Lower Molar

DE-010 Fig. 22 Lower Molar

Straight extracting forceps for upper incisors and canines