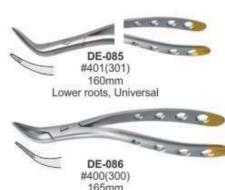

### ROOT FRAGMENT FORCEPS

Witzel
DE-076
170mm
Upper roots, Universal

Witzel
DE-077
165mm
Lower roots, Universal

DE-078 #400(300) 165mm Upper roots, Universal

**DE-079** #401(301) 160mm Lower roots, Universal