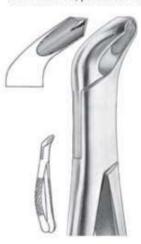

#### Function: To remove teeth from bony socket

DE-001 Fig. 1 Upper Centrals and Canines

DE-002 Fig. 2 Upper Leterals and Canines

DE-003 Fig. 4 Lower Incisors and Canines

DE-004 Fig. 7 Upper Premolars

DE-005 Fig. 8 Lower Premolars

DE-006 Fig. 13 Lower Premolars

**DE-007** Fig. 17 Upper Molars, Right

DE-008 Fig. 18 Upper Molars, Left

DE-009 Fig. 21 Lower Molar

DE-010 Fig. 22 Lower Molar

Straight extracting forceps for upper incisors and canines