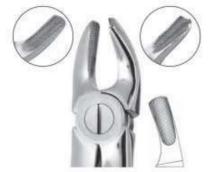

#### Function: To remove teeth from bony socket

DE-023 Routurier (# 22 ½ L) lower molars and wisdoms, left

DE-024 Routurier (# 22 ½ R) lower molars and wisdoms, right

DE-025 Routurier (# 33 ½ L) lower molar and wisdom roots, left

Routurier extracting forceps for lower molars and third molars, right

DE-026 Routurier (# 33 ½ R) lower molar and wisdom roots, right

DE-031 # 67A Upper Thrid Molars

Angled extracting forceps for upper roots