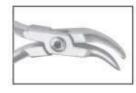

### EXTRACTING FORCEPS

### **Handle Selection For Extracting Forceps**

Dear Valued Buyers if any Universal Fig. No. of Extracting Forceps not Found in our Catalogue you Can Refer the Fig. No. From These Diagram.

- Щипцы экстракционные (английская форма)
- . Daviers (Forme Anglaise)
- · Zahnzangen (Englische Form)
- Щипці єкстракційні (англійська форма)
- · Forceps de Extracción (Forme Inglesa)
- استخراج الملقط (تعط اللغة الإنجليزية) •

#### Function: To remove teeth from bony socket

DE-001 Fig. 1 Upper Centrals and Canines

DE-002 Fig. 2 Upper Leterals and Canines

DE-003 Fig. 4 Lower Incisors and Canines

DE-004 Fig. 7 Upper Premolars

DE-005 Fig. 8 Lower Premolars