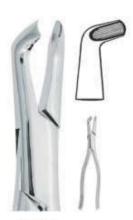

DE-017 # 33 lower roots

DE-018 # 33A Lower Roots

DE-019 # 33M Lower roots with long beak

DE-020 # 46L

DE-021 # 51 Upper Roots

DE-022 # 51A Upper Roots

Straight extracting forceps for upper incloors and casine

Straight extracting forceps for upper incisors and conine

Straight extracting forceps for upper incisors and centires

- Щипцы экстракционные (английская форма)
- . Daviers (Forme Anglaise)
- · Zahnzangen (Englische Form)
- Щипці єкстракційні (англійська форма)
- · Forceps de Extracción (Forme Inglesa)
- استُخراج الملقط (تمط اللغة الإلجليزية) •

#### Function: To remove teeth from bony socket

DE-023 Routurier (# 22 ½ L) lower molars and wisdoms, left

DE-024 Routurier (# 22 ½ R) lower molars and wisdoms, right

DE-025 Routurier (# 33 ½ L) lower molar and wisdom roots, left