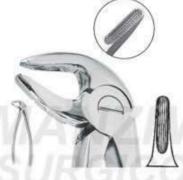

### EXTRACTING FORCEPS

#### Function: To remove teeth from bony socket

DE-001 Fig. 1 Upper Centrals and Canines

DE-002 Fig. 2 Upper Leterals and Canines

DE-003 Fig. 4 Lower Incisors and Canines

DE-004 Fig. 7 Upper Premolars

DE-005 Fig. 8 Lower Premolars

DE-006 Fig. 13 Lower Premolars

**DE-007** Fig. 17 Upper Molars, Right

DE-008 Fig. 18 Upper Molars, Left

DE-009 Fig. 21 Lower Molar

DE-010 Fig. 22 Lower Molar

Straight extracting forceps for upper incisors and canines