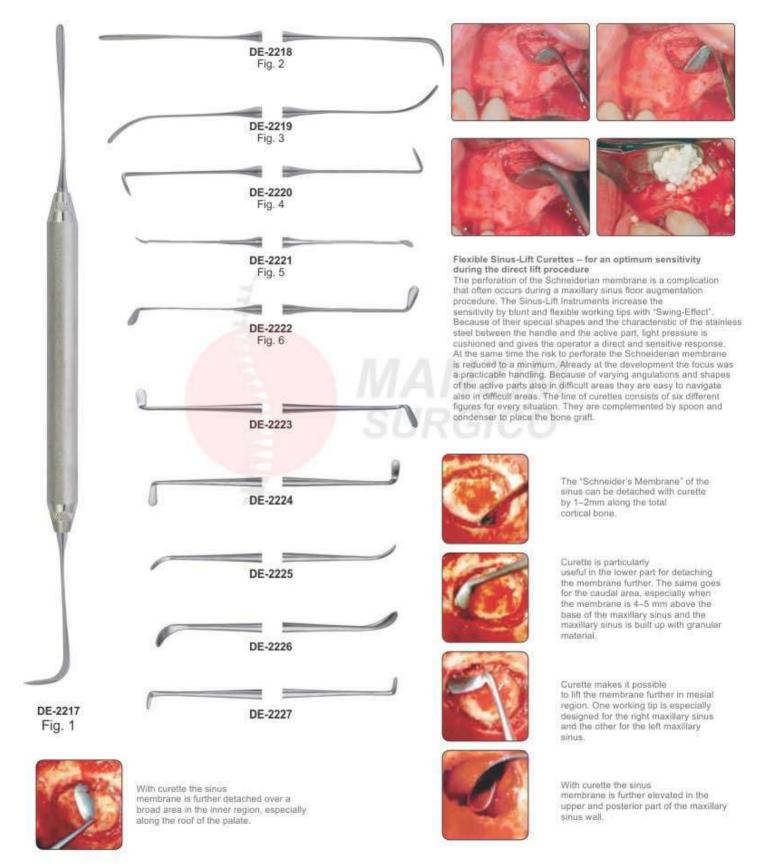

#### SINUS LIFT INSTRUMENTS HOLLOW HANDLE 9.5MM LENGTH 170MM

- Инструменты для имплантологии
- Implantologie
- Implantologie

- Інструменти для імплантології
- · Implantoloia
- زراعة الأستان •

#### Sinus Lift Instrument, Flexible Sinus Lift instruments

reduce the risk of perforation of the "Schneider's membrane"

# Sinus Lift Elevator, 10 mm Straight grip

Length 175 mm, Sinus lift elevators, dull, for gentle peeling and lifting the Schneider membrane

### Sinus lift instrument 10 mm Straight grip Length 180 mm, Buser (B1, B2, B3) raspatories, quality medical stainless steel, corrosion-resistant

DE-2148 Fig. 1

DE-2149 Fig. 2

DE-2150 Fig. 3

DE-2151 Fig. 1

DE-2152 Fig. 2

DE-2153 Fig. 3

B01

B02

DE-2156 B03

- Инструменты для имплантологии
- Implantologie
- Implantologie

- Інструменти для імплантології
   Implantoloia
- زراعة الأسنان •

Sinus lift instrument 10 mm Straight grip Sinus lift elevators, blunt or sharply curved (H01, H02, K03, K04, K78, K77)