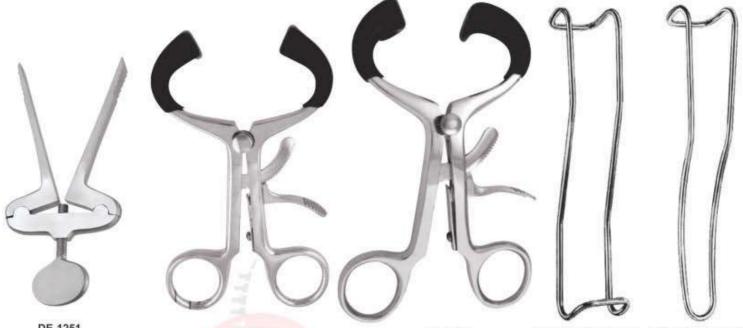

## **RETRACTORS - MOUTH GAGS**

- Роторасширители
- . Ecarteurs Ouvre-bouches
- · Vestibulumabhalter / Mundspanner
- Роторозширювачі
- · Separadores Abre-bocas
- الكامشات الكمامات القم

DE-1251 HMG Heister 130mm

DE-1252 Mouth Gag Molt 11 cm for (Children)

DE-1253 Mouth Gag Molt 14 cm for (Adults)

Sternberg Retractors Columbia Retractor DE-1254 140 mm DE-1256 140 mm DE-1255 180 mm

DE-1257 Wangen Holder vestibule 15 cm, with or without lip protection,

DE-1258 Wangen Holder vestibule 15 cm, with or without lip protection

DE-1259 Wangen Holder with dual function, 17 cm

Weider Retractor

# **RETRACTORS - MOUTH GAGS**

- Роторасширители
- · Ecarteurs Ouvre-bouches
- · Vestibulumabhalter / Mundspanner
- Роторозширювачі
- Separadores Abre-bocas
   الكامشات-الكماسات اللم

Weitlaner Fig. 1 DE-1262 10.5cm DE-1263 13.5cm

Weitlaner Fig. 2 DE-1264 10.5cm DE-1265 13.5cm

DE-1266 Lip & Cheek Retractor Stainless Steel Double Ended

DE-1267 Simplex Retractor Stainless Steel Single Ended

Weitlander DE-1268 11cm DE-1269 13cm DE-1270 15cm

Jennings DE-1271 11cm DE-1272 13cm DE-1273 15cm

DE-1274 Denhard 12 cm

DE-1275 Roser-KÖnig 16 cm

DE-1276 Roser-KÖnig 19 cm