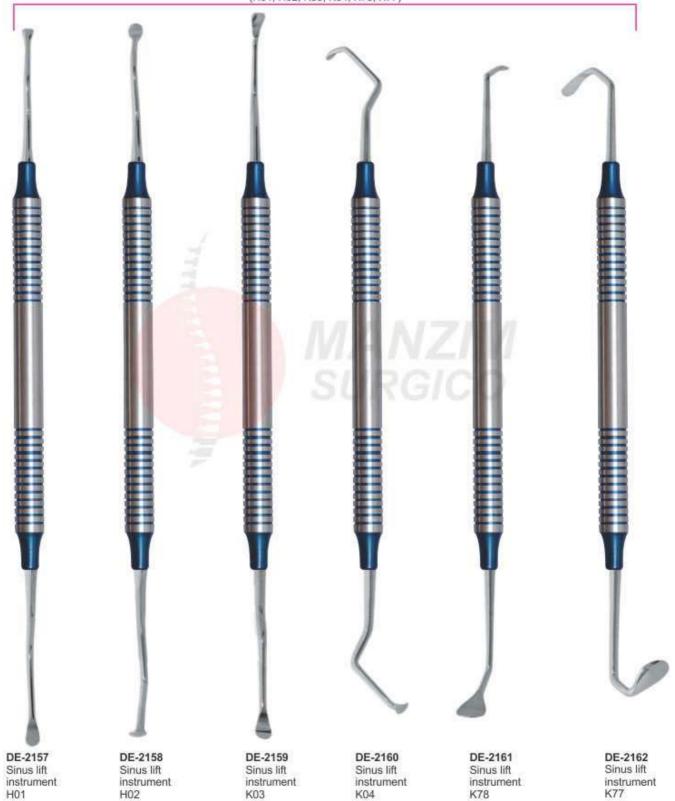

DE-2152 Fig. 2

DE-2153 Fig. 3

B01

B02

DE-2156 B03

- Инструменты для имплантологии
- Implantologie
- Implantologie

- Інструменти для імплантології
   Implantoloia
- زراعة الأسنان •

Sinus lift instrument 10 mm Straight grip Sinus lift elevators, blunt or sharply curved (H01, H02, K03, K04, K78, K77)