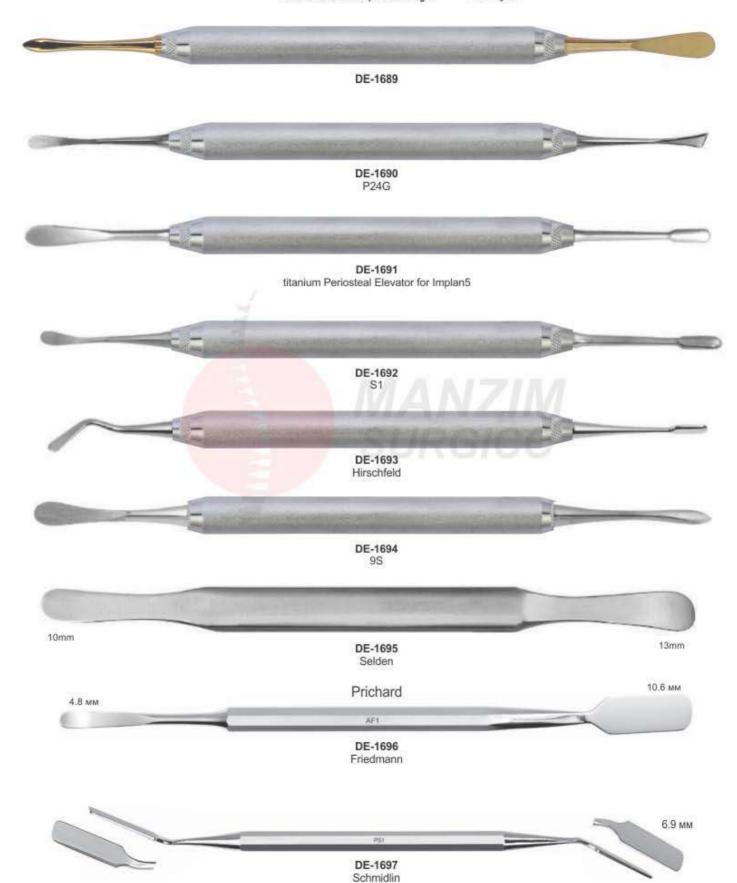

### PERIODONTAL INSTRUMENTS

- Инструменты пародонтологические
- · Instruments pour la parodontologie
- . Instrumente fur die parodontologie
- Інструменти пародонтологічні
- · Intrumentos para periodoncia
- الصكوك اللثة •