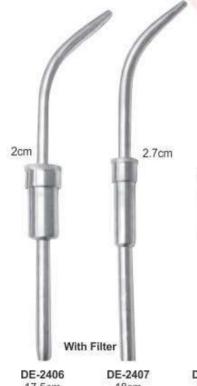

DE-2405 Suction Cannula Kit with 3 Needles

Suction Pipe

Suction Needle 1mm

0

3mm

O 1.5mm

Suction Needle 1.5mm

Suction Needle 2mm

17.5cm 18cm

DE-2408 Suction tubes coarse to collect the extracted Ø 5mm bone material 180mm

DE-2410 Suction Tubes 180mm

DE-2412 Suction Tubes 180mm

DE-2413 Fig. 6FR Frazier 15 cm - Ø 2 mm

- Оттискные ложки 
   Porte-empreinte
- Abdrucklöffel
- Відбиткові ложки
- · Cubetas para impresiones
- صوائي الانطباع .