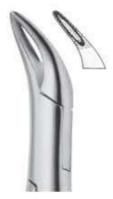

Straight extracting forceps for upper incisors and canines

Straight extracting forceps for upper incisors and canines

- Щипцы экстракционные (английская форма)
- · Daviers (Forme Anglaise)
- · Zahnzangen (Englische Form)
- Щипці єкстракційні (англійська форма)
- · Forceps de Extracción (Forme Inglesa)
- استُغراج الملقط (نمط اللغة الإنجليزية) •