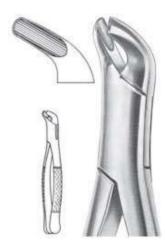

DE-006 Fig. 13 Lower Premolars

**DE-007** Fig. 17 Upper Molars, Right

DE-008 Fig. 18 Upper Molars, Left

DE-009 Fig. 21 Lower Molar

DE-010 Fig. 22 Lower Molar

Straight extracting forceps for upper incisors and canines

Straight extracting forceps for upper incisors and canines

Straight extracting forceps for upper incisors and canines

- Щипцы экстракционные (английская форма)
- · Daviers (Forme Anglaise)
- · Zahnzangen (Englische Form)
- Щипці єкстракційні (англійська форма)
- · Forceps de Extracción (Forme Inglesa)
- استُغراج الملقط (نمط اللغة الإنجليزية) •

#### Function: To remove teeth from bony socket

DE-011 # 18A upper molars

DE-012 # 19 upper third molars

DE-013 # 20 lower third molar

DE-014 # 24 lower molar, right

DE-015 # 29 upper roots

DE-016 # 30 Upper Roots