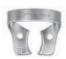

### RUBBER DAM CLAMPS FORCEPS

- Инструменты для системы коффердам
- · Pinces porte-crampons a digue
- . Kofferdam Klammerzangen
- Інструменти для системи коффердам
- Pinzas de engrapar para dique de caucho
- المد المطاط المثقط المشابك .

DE-1470 On request the Content of the rubber dam kit can be changed with other instruments.

#### Content:

- 01 Anisworth
- 02 Brewer
- 03 Clamps Stand
- Denture Plate 04
- Rubber Dam Frame 05
- 06 Rubber Dam Box Lower Case 07 Rubber Dam Box Upper Case
- Rubber Dam Clamp Fig. 212 Rubber Dam Clamp Fig. 211 Rubber Dam Clamp Fig. 8 80
- 09
- 10
- Rubber Dam Clamp Fig. 8A 11 Rubber Dam Clamp Fig. 14
- 12
- Rubber Dam Clamp Fig. 14A 13 14
- 15
- Rubber Dam Clamp Fig. 0 Rubber Dam Clamp Fig. 00 Rubber Dam Clamp Fig. 2 16
- 17 Rubber Dam Clamp Fig. 2A
- 18 Rubber Dam Clamp Fig. 7