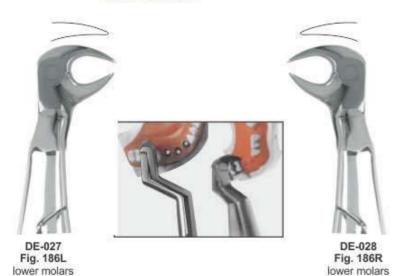

DE-006 Fig. 13 Lower Premolars

**DE-007** Fig. 17 Upper Molars, Right

DE-008 Fig. 18 Upper Molars, Left

DE-009 Fig. 21 Lower Molar

DE-010 Fig. 22 Lower Molar

Straight extracting forceps for upper incisors and canines