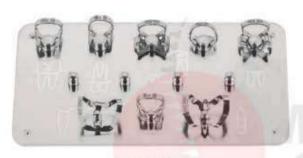

DE-1485 Stainless Steel Rubber Dam Clamp Tray with 8 Different Clamps Fig. 1, 26, 29, 51, 60, 202, 205, 210

DE-1486 Stainless Steel Rubber Dam Clamp Tray (without clamps)