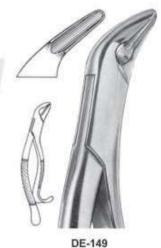

DE-150 # 69S upper and lower roots

DE-151 # 99A Kells upper incisors, canines, premolars

DE-152 # 217 lower molars

- Щипцы экстракционные (американская форма)
- . Daviers forme américane
- · Fórceps de extracción forma americana
- Щипці єкстракційні (американська форма)
- · Pinzeper per estrazione forma americana
- ستخراج المثقط (النمط الأمريكي) .