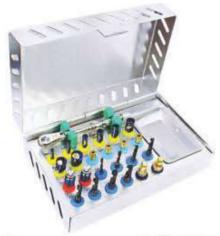

### **DENTAL IMPLANT INSTRUMENTS**

- Инструменты для имплантологии
- Implantologie
- Implantologie

- Інструменти для імплантології
- · Implantoloia
- زراعة الأستان .

#### VISTA TUNNELING INSTRUMENTS SET

DE-2177

DE-2181

- Инструменты для имплантологии
- Implantologie
- Implantologie

- Інструменти для імплантології
- Implantoloia
- زراعة الأسنان •

Gold Color Set Dental Oral Implantalogy Sinus Set of 10 Pcs with cassette