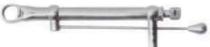

### ROOT ELEVATOR

- Элеватор корневой экстракционный
   Elévateurs à racines
- · Wurzelheber

- Єлеватор кореневий экстракційний
- Elevadores para raices
- المصاعد الجدر •

### **ROOT ELEVATOR**

- Элеватор корневой экстракционный
   Elévateurs à racines
- · Wurzelheber

- Єлеватор кореневий экстракційний Elevadores para raices
- المصاعد الجذر •

FUNCTION: To loosen tooth or root from bony socket prior to placement of the extraction forceps.

- Элеватор корневой экстракционный
- · Elévateurs à racines
- Wurzelheber

- Єлеватор кореневий экстракційний
- · Elevadores para raices
- المصاعد الجذر •

To loosen tooth or root from bony socket prior to placement of the extraction forceps.