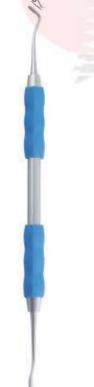

DE-1851 Band seater auto cleavable Triangle Shape

DE-1852 Band seater auto cleavable Square Shape

DE-1853 Band seater auto cleavable Round Shape

DE-1854 Mershon Band Pusher 140mm

DE-1855 removing instruments

Band seating & Ortho Light double Ortho Light Band ended ligature director scaler

DE-1857 Pusher Scaler

DE-1858 Band Seating & Removing Silicon Grip

DE-1859 Ligature Instrument Silicon Grip

DE-1860 Elastic Instrument Silicon Grip