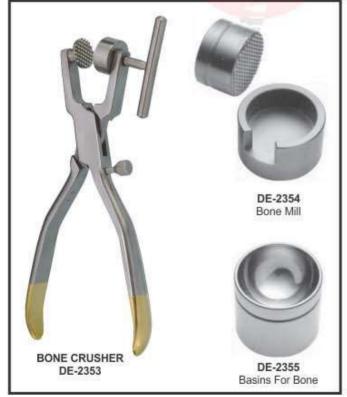

## BONE MILL BONE WELL

- Инструменты для имплантологии
- Implantologie
- Implantologie

- Інструменти для імплантології
- · Implantoloia
- زراعة الأستان •