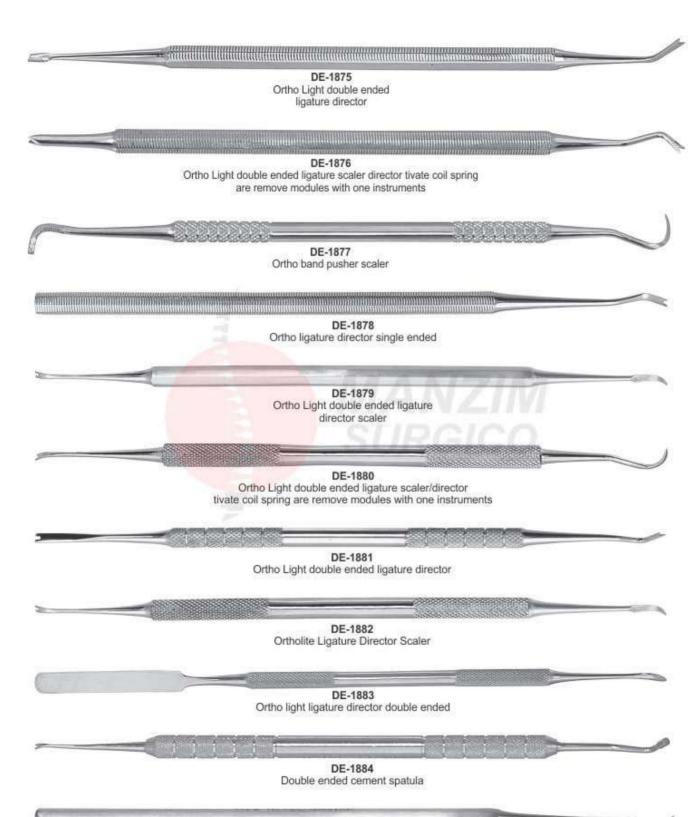

DE-1723 Blade 0,25x5 mm Conf. 12 pcs

DE-1724 Blade 0,25x3 mm Conf. 12 pcs

- Инструменты ортодонтические 
   Instrumentos Ortodonticos
- · Orthodontische Instrumente
- Інструменти ортодонтичні
- Instruments Orthodontiques
- أدوات تقويم الأسئان •

www.manzimsurgico.com

- Инструменты ортодонтические
- Instrumentos Ortodonticos
- · Orthodontische Instrumente
- Інструменти ортодонтичні
- · Instruments Orthodontiques
- أبوات تقويم الأسئان •

DE-1885

Ortho light scaler single ended