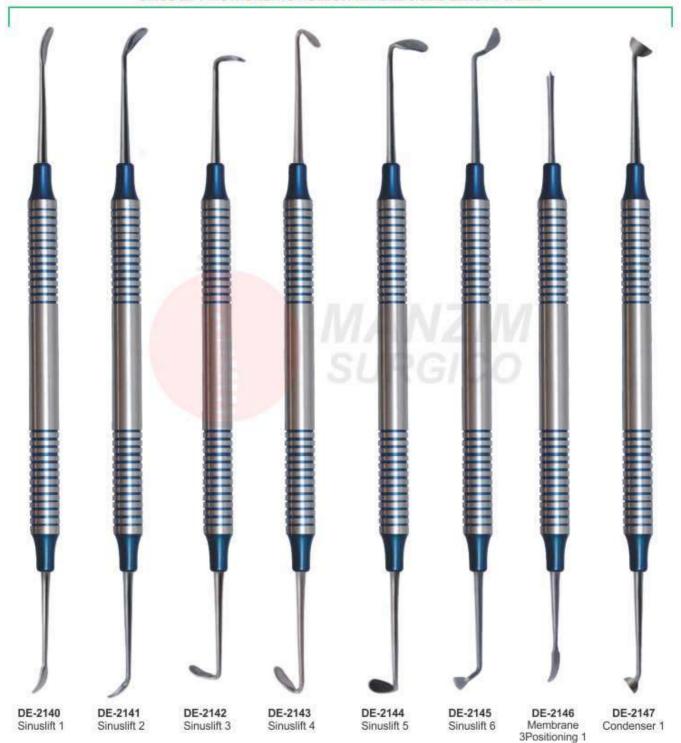

#### SINUS LIFT INSTRUMENTS HOLLOW HANDLE 9.5MM LENGTH 170MM

- Инструменты для имплантологии
- Implantologie
- Implantologie

- Інструменти для імплантології
- · Implantoloia
- زراعة الأستان •

#### Sinus Lift Instrument, Flexible Sinus Lift instruments

reduce the risk of perforation of the "Schneider's membrane"

# Sinus Lift Elevator, 10 mm Straight grip

Length 175 mm, Sinus lift elevators, dull, for gentle peeling and lifting the Schneider membrane

### Sinus lift instrument 10 mm Straight grip Length 180 mm, Buser (B1, B2, B3) raspatories, quality medical stainless steel, corrosion-resistant

DE-2148 Fig. 1

DE-2149 Fig. 2

DE-2150 Fig. 3

DE-2151 Fig. 1

DE-2152 Fig. 2

DE-2153 Fig. 3

B01

B02

DE-2156 B03

- Инструменты для имплантологии
- Implantologie
- Implantologie

- Інструменти для імплантології
   Implantoloia
- زراعة الأسنان •

Sinus lift instrument 10 mm Straight grip Sinus lift elevators, blunt or sharply curved (H01, H02, K03, K04, K78, K77)