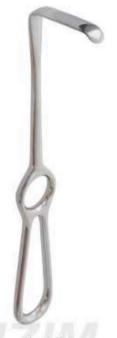

## **RETRACTORS - MOUTH GAGS**

- Роторасширители
- . Ecarteurs Ouvre-bouches
- · Vestibulumabhalter / Mundspanner
- Роторозширювачі
- · Separadores Abre-bocas
- الكامشات الكمامات القم

DE-1251 HMG Heister 130mm

# **RETRACTORS - MOUTH GAGS**

- Роторасширители
- · Ecarteurs Ouvre-bouches
- · Vestibulumabhalter / Mundspanner
- Роторозширювачі
- Separadores Abre-bocas
   الكامشات-الكماسات اللم

Weitlaner Fig. 1 DE-1262 10.5cm DE-1263 13.5cm

Weitlaner Fig. 2 DE-1264 10.5cm DE-1265 13.5cm

DE-1266 Lip & Cheek Retractor Stainless Steel Double Ended

DE-1267 Simplex Retractor Stainless Steel Single Ended

Weitlander DE-1268 11cm DE-1269 13cm DE-1270 15cm