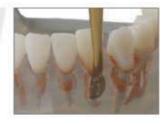

#### **FUNCTION OF ROOT ELEVATORS IN SURGERY**

To Loosen Tooth or Root From Bony Socket Prior to Placement of The Extraction Forceps.

### **ROOT ELEVATOR**

- Элеватор корневой экстракционный
   Elévateurs à racines
- · Wurzelheber

- Єлеватор кореневий экстракційний Elevadores para raices
- المصاعد الجذر •

FUNCTION: To loosen tooth or root from bony socket prior to placement of the extraction forceps.

## FUNCTION: To Loosen Tooth or Root From Bony Socket Prior to Placement of The Extraction Forceps.

- Элеватор корневой экстракционный Elévateurs à racines
- Wurzelheber

- Єлеватор кореневий экстракційний
   Elevadores para raices
- المصاعد الجذر •

FUNCTION: To Loosen Tooth or Root From Bony Socket Prior to Placement of The Extraction Forceps.

- Элеватор корневой экстракционный
   Elévateurs à racines
- · Wurzelheber

- Єлеватор кореневий экстракційний Elevadores para raices
- المصاعد الجذر •