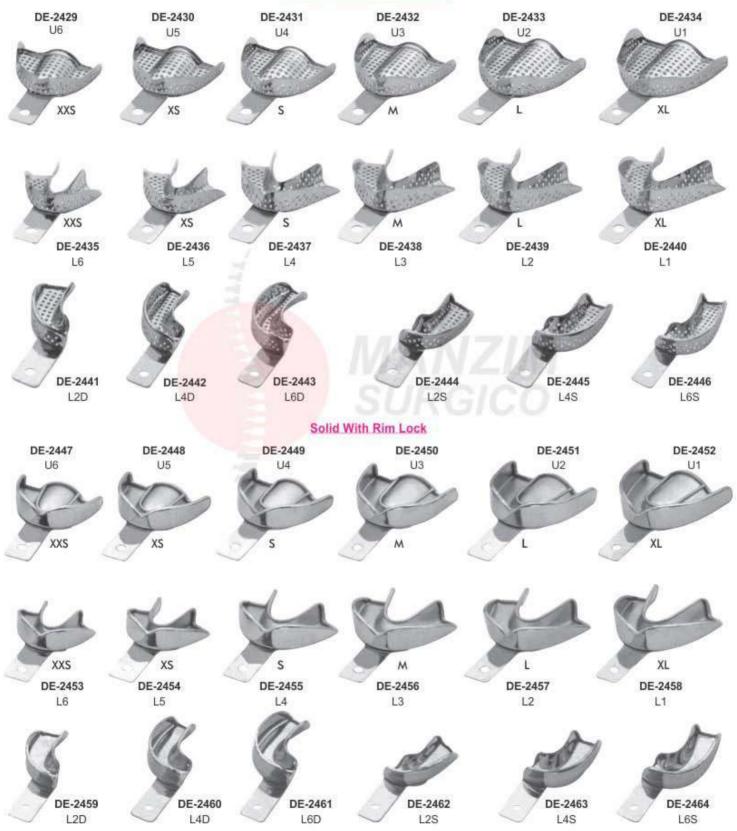

17.5cm 18cm

DE-2408 Suction tubes coarse to collect the extracted Ø 5mm bone material 180mm

DE-2410 Suction Tubes 180mm

DE-2412 Suction Tubes 180mm

DE-2413 Fig. 6FR Frazier 15 cm - Ø 2 mm

- Оттискные ложки 
   Porte-empreinte
- Abdrucklöffel
- Відбиткові ложки
- · Cubetas para impresiones
- صوائي الانطباع .