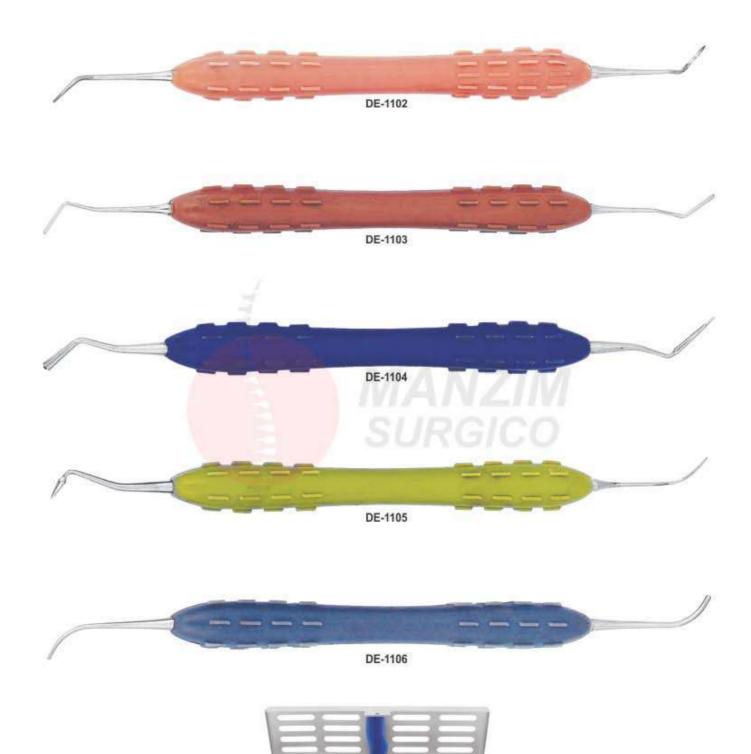

#### COMPOSITE INSTRUMENTS TITANIUM BLUE ENDODONTIC

### **CARVERS INSTRUMENTS**

- Инструменты для реставрации
   Instruments a modeler
   Modellierirnstrumente

- Інструменти для реставрації Instrumentos para modelar
- أدوات تقطيع •

Cassette For 5 Instruments DE-1107