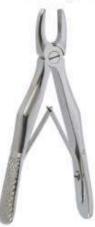

DE-017 # 33 lower roots

DE-018 # 33A Lower Roots

DE-019 # 33M Lower roots with long beak

DE-020 # 46L

DE-021 # 51 Upper Roots

DE-022 # 51A Upper Roots

Straight extracting forceps for upper incloors and casine

Straight extracting forceps for upper incisors and conine

Straight extracting forceps for upper incisors and centires

- Щипцы экстракционные (английская форма)
- . Daviers (Forme Anglaise)
- · Zahnzangen (Englische Form)
- Щипці єкстракційні (англійська форма)
- · Forceps de Extracción (Forme Inglesa)
- استُخراج الملقط (تمط اللغة الإلجليزية) •

#### Function: To remove teeth from bony socket

DE-023 Routurier (# 22 ½ L) lower molars and wisdoms, left

DE-024 Routurier (# 22 ½ R) lower molars and wisdoms, right

DE-025 Routurier (# 33 ½ L) lower molar and wisdom roots, left