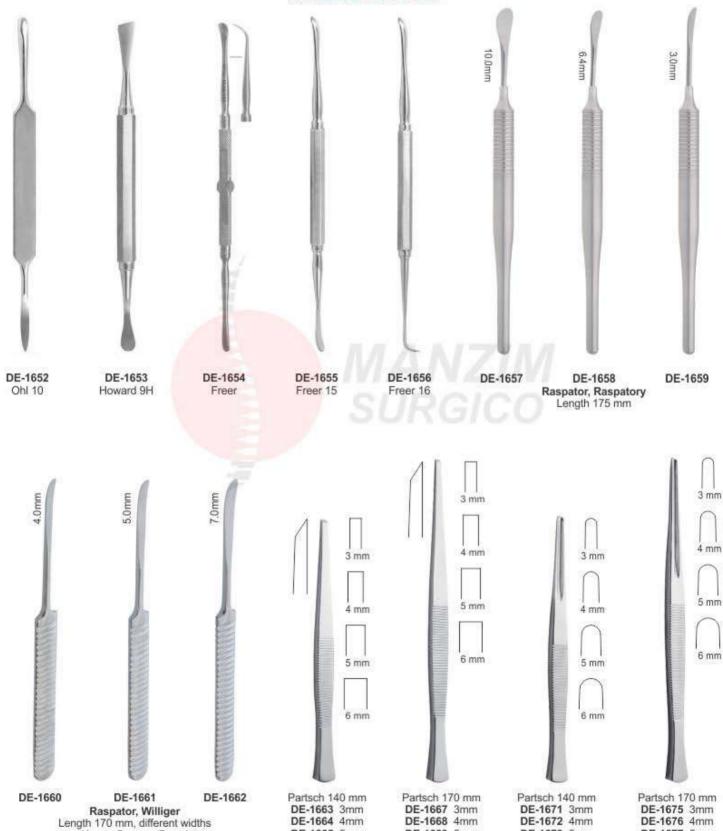

### PERIOSTEEL ELEVATORS

DE-1669 5mm

DE-1670 6mm

DE-1673 5mm

DE-1674 6mm

DE-1665 5mm

DE-1666 6mm

(4 mm, 5 mm or 7 mm)

DE-1677 5mm

DE-1678 6mm