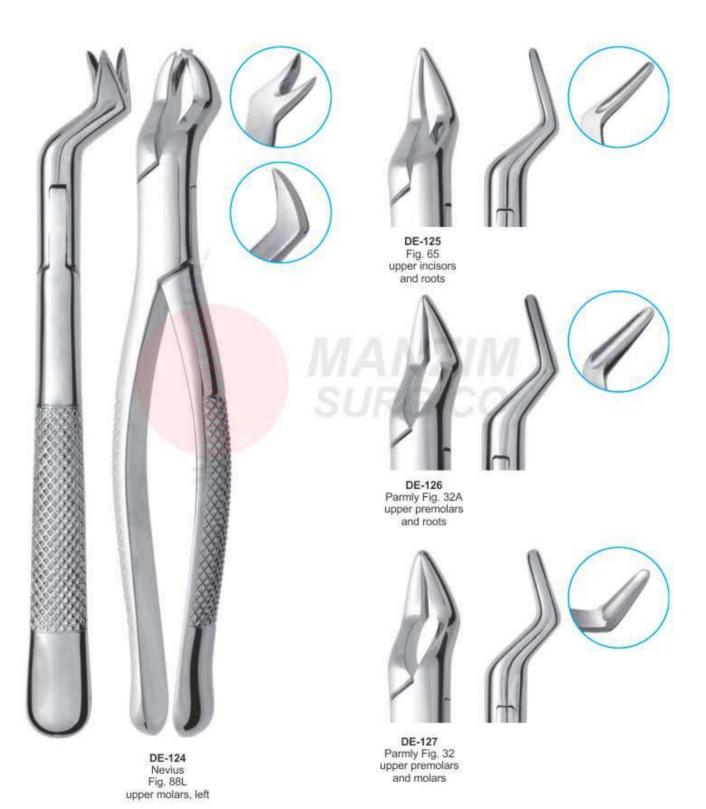

#### Function: To remove teeth from bony socket

DE-023 Routurier (# 22 ½ L) lower molars and wisdoms, left

DE-024 Routurier (# 22 ½ R) lower molars and wisdoms, right

DE-025 Routurier (# 33 ½ L) lower molar and wisdom roots, left

Routurier extracting forceps for lower molars and third molars, right

DE-026 Routurier (# 33 ½ R) lower molar and wisdom roots, right

DE-031 # 67A Upper Thrid Molars

Angled extracting forceps for upper roots