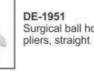

DE-1944

Nance

Loop forming pliers

- 0.36 mm to 0.71 mm (.014" to .028")
- Max. 0.56 mm x 0.71 mm (.022" x .028")

DE-1950

Surgical ball hook crimping pliers, angled

DE-1945

Detailing step pliers / Bayonet bending pliers - 1mm

- 0.30 mm to 0.50 mm (.012" to .020")
- Max. 0.56 mm x 0.71 mm (.022" x .028")

Surgical ball hook crimping

- Щипцы для ортодонтии и протезирования
- · Pinces pour l'orthodontie et la prothèse
- · Zangen für Kieferorthopädie und Prothetik
- Щипці для ортодонтії та протезування
- · Alicates para ortodoncia y prótesis
- كماشة لتقويم الأسنان بروستيتيس.