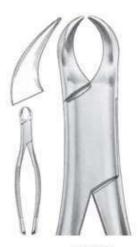

### EXTRACTING FORCEPS

### **Handle Selection For Extracting Forceps**

Dear Valued Buyers if any Universal Fig. No. of Extracting Forceps not Found in our Catalogue you Can Refer the Fig. No. From These Diagram.

- Щипцы экстракционные (английская форма)
- . Daviers (Forme Anglaise)
- · Zahnzangen (Englische Form)
- Щипці єкстракційні (англійська форма)
- · Forceps de Extracción (Forme Inglesa)
- استخراج الملقط (تعط اللغة الإنجليزية) •

#### Function: To remove teeth from bony socket

DE-001 Fig. 1 Upper Centrals and Canines

DE-002 Fig. 2 Upper Leterals and Canines

DE-003 Fig. 4 Lower Incisors and Canines

DE-004 Fig. 7 Upper Premolars

DE-005 Fig. 8 Lower Premolars