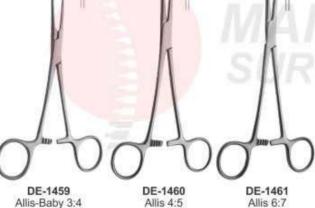

DE-1455 Kelly-Rankin 160mm straight

Lorna DE-1457 100mm DE-1458 130mm

150mm

Allis 4:5 200mm

DE-1462 140mm Not-perforating and not-damaging

DE-1463 Backhaus 130mm

DE-1464 Backhaus 85mm

DE-1465 Jones 90mm