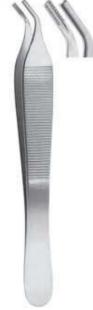

## **TWEEZERS**

- Пинцеты
- Précelles Brucelles
   Zahnpinzetten
- Пінцети
- Pinzas para algodón
- ملاقط •

DE-651 Surgical 11.5cm

DE-652 London College 15cm

DE-653 Semken Taylor Str.

DE-654 Semken Taylor Cvd.

DE-655 Meriam 16cm

DE-656 Dressing 14cm

DE-657 Semken Taylor 1x2 Straight

DE-658 Semken Taylor 1x2 Curved

DE-659 Gilles 15cm 1x2

DE-662 Atraumatic 15cm Cvd

DE-663 Atraumatic 15cm Str.

DE-664 College with Lock 15cm Cvd.

DE-665 Gerald 17.5cm

DE-666 with lock 15cm

DE-667 Atraumatic 17.5cm