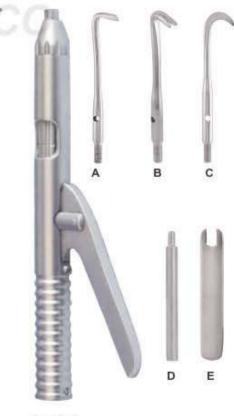

## **RETRACTORS - MOUTH GAGS**

- Роторасширители
- . Ecarteurs Ouvre-bouches
- · Vestibulumabhalter / Mundspanner
- Роторозширювачі
- · Separadores Abre-bocas
- الكامشات الكمامات القم

DE-1251 HMG Heister 130mm

DE-1252 Mouth Gag Molt 11 cm for (Children)

DE-1253 Mouth Gag Molt 14 cm for (Adults)

Sternberg Retractors Columbia Retractor DE-1254 140 mm DE-1256 140 mm DE-1255 180 mm

DE-1257 Wangen Holder vestibule 15 cm, with or without lip protection,

DE-1258 Wangen Holder vestibule 15 cm, with or without lip protection

DE-1259 Wangen Holder with dual function, 17 cm

Weider Retractor