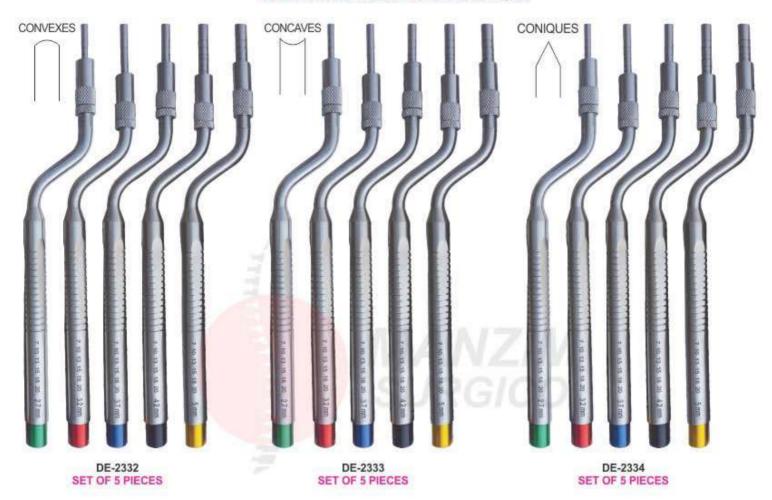

### OSTEOTOME CONVEXES / CONCAVE / CONIQUES

|   | CONVEXES STRAIGHT | DE-2329 | 2,7 Ømm | 3,2 Ømm | 3,7 Ømm | 4,2 Ømm | 5 Ømm |
|---|-------------------|---------|---------|---------|---------|---------|-------|
| ) | CONCAVES STRAIGHT | DE-2330 | 2,7 Ømm | 3,2 Ømm | 3,7 Ømm | 4,2 Ømm | 5 Ømm |
|   | CONIQUES STRAIGHT | DE-2331 | 2,7 Ømm | 3,2 Ømm | 3,7 Ømm | 4,2 Ømm | 5 Ømm |

### OSTEOTOME CONVEXES / CONCAVE / CONIQUES

|   | CONVEXES CURVED | DE-2332 | 2,7 Ømm | 3,2 Ømm | 3,7 Ømm | 4,2 Ømm | 5 Ømm |
|---|-----------------|---------|---------|---------|---------|---------|-------|
|   | CONCAVES CURVED | DE-2333 | 2,7 Ømm | 3,2 Ømm | 3,7 Ømm | 4,2 Ømm | 5 Ømm |
| < | CONIQUES CURVED | DE-2334 | 2,7 Ømm | 3,2 Ømm | 3,7 Ømm | 4,2 Ømm | 5 Ømm |