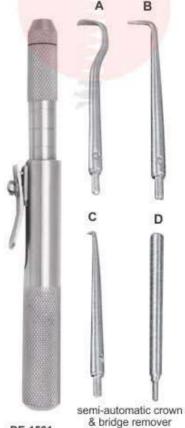

## **CROWN REMOVER**

- Инструменты для удаления коронок
- Arrache-couronnes
- Teleskopkronenzangen
- Інструменти для видалення коронок
- · Arranca-corona
- مزيلات التاج .

DE-1548 Crown Spreaders

Universal Fig. 0

Manual Crown Removers Handle with 3 tips DE-1551 Only 3 tips DE-1552 to DE-1554

Manual Crown Removers Handle with 3 tips **DE-1555** Only 3 tips **DE-1556 to DE-1558** 

DE-1559 Manual Crown Remover

DE-1560 Manual Crown Remover