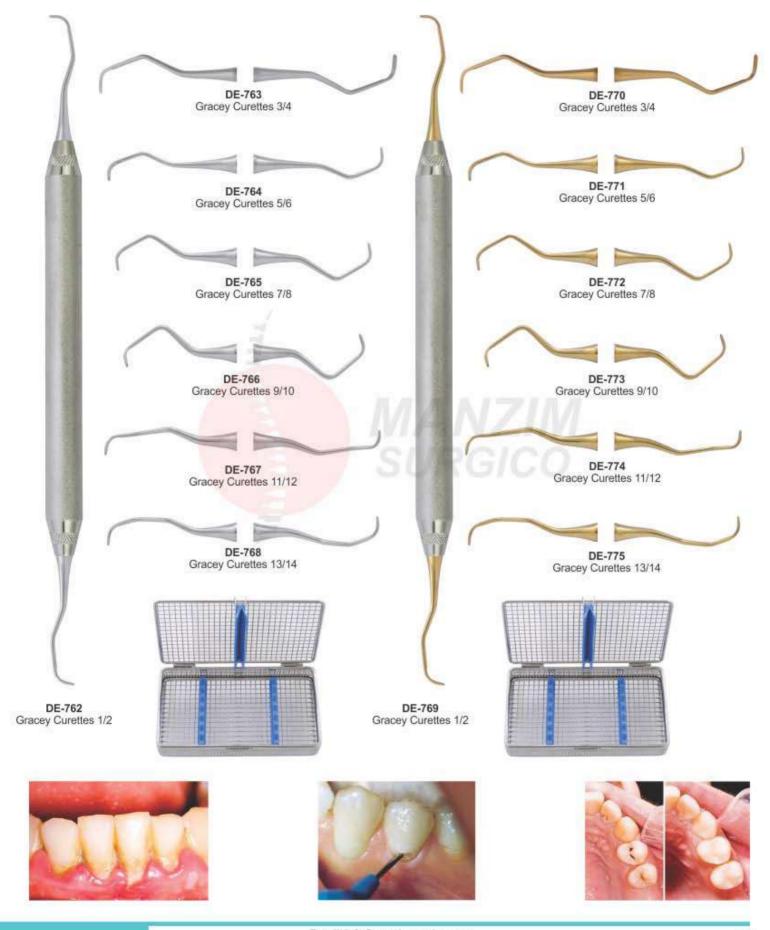

DE-683 Maryam Tweezers 15cm



DE-684 College Tweezer 15cm



DE-685 Perry Tweezer 12.5cm



DE-686 Self-locking Tweezer 15cm



- Зонды
- Зонди
- Sondes

Zahnsonden

Sondas
 الستكشفين

Single Ended Probe Solid Handle 4.5mm Length 150mm





- Зонды
- Зонди • Sondas
- Sondes
- المستكشفين •

- Probes Double Ended 6mm, length 170mm
- · Zahnsonden







DE-710 Williams



24mm

- Зонды Sondes
- Зонди Sondas



24mm

# PERIODONTAL PROBES



- Зонды пародонтологические
   Sondes paradontales
   sonde parodontali

- зонди пародонтологічні
- · Sondas paradontales
- المسابر اللثة •





# PERIODONTAL PROBES

- Зонды пародонтологические
   Sondes paradontales
   sonde parodontali

- зонди пародонтологічні
- Sondas paradontales
- المساير اللثة •

### **ENDODONTICS INSTRUMENTS**

#### ANTERIOR





# **SCALER**





## **Gracey Curettes**

















# **SCALER**





DE-797 Fig. U15/33 - Towner-Jaquette



DE-798 Fig. U15/30 - Towner-Jaquette



DE-799 Fig. H5/33



DE-800 Fig. H6/H7



DE-801 Fig. 30/33 - Jaquette



DE-802 Fig. T2/T3 - Taylor



DE-803 Fig. 204



DE-804 Fig. 204S



DE-805 Fig. 11/12 - MC - McCall Mesial



**DE-806** Fig. 13/14 - MC - McCall Distal



Straight and curved sickle scalers
Feature: 2 cutting edges curved facial component tipped ends



Universal curettes are characterized by an angle of 90° between the terminal stem and the cutting component.



are characterized by an angle of 70° between the terminal stem and the cutting component.



#### Universal Curettes





# Periodontal knives





Thanks to the diamond-coated hand instruments the ma