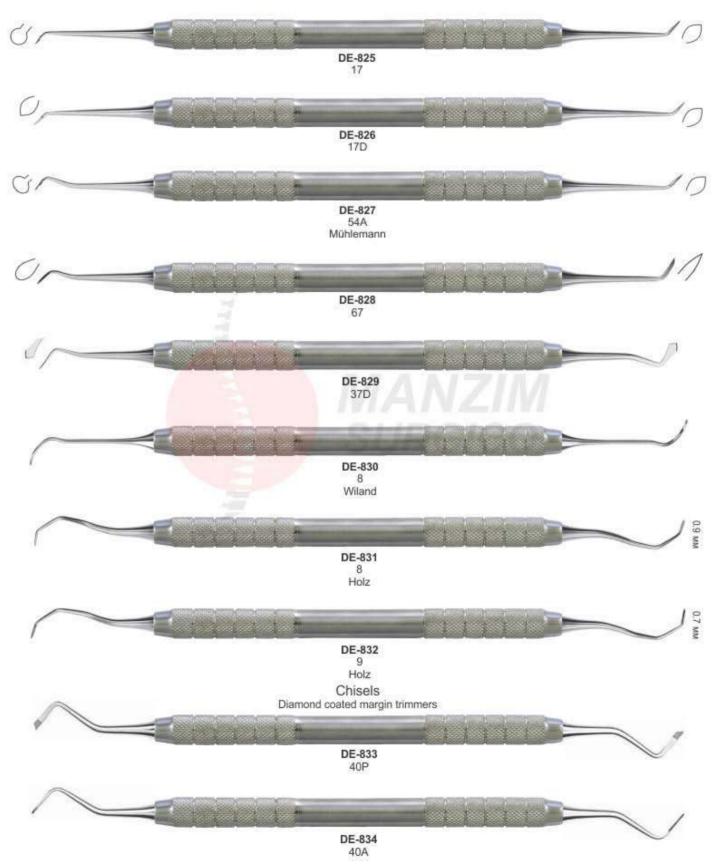

•

### **ENDODONTICS INSTRUMENTS**

#### ANTERIOR





# **SCALER**





## **Gracey Curettes**

















# **SCALER**





DE-797 Fig. U15/33 - Towner-Jaquette



DE-798 Fig. U15/30 - Towner-Jaquette



DE-799 Fig. H5/33



DE-800 Fig. H6/H7



DE-801 Fig. 30/33 - Jaquette



DE-802 Fig. T2/T3 - Taylor



DE-803 Fig. 204



DE-804 Fig. 204S



DE-805 Fig. 11/12 - MC - McCall Mesial



**DE-806** Fig. 13/14 - MC - McCall Distal



Straight and curved sickle scalers
Feature: 2 cutting edges curved facial component tipped ends



Universal curettes are characterized by an angle of 90° between the terminal stem and the cutting component.



are characterized by an angle of 70° between the terminal stem and the cutting component.



#### Universal Curettes





# Periodontal knives





Thanks to the diamond-coated hand instruments the margins are evenly levelled.

### **SCALER**



#### CHISELS



#### Tartar Remover Instruments Solid Handle Ø 6 mm





### **BURNISHERS CONSERVATIVE TREATMENT**











## **BURNISHERS CONSERVATIVE TREATMENT**



### **Ball Burnishers**





## **COMPOSITE INSTRUMENTS**



## COMPOSITE INSTRUMENTS







### **EXCAVATOR INSTRUMENTS**









### COMPOSITE BALL PLUGGERS

























## COMPOSITE PLUGGERS INSTRUMENTS



# COMPOSITE PLUGGERS INSTRUMENTS









## COMPOSITE MODELLING INSTRUMENTS





#### **EXCAVATORS**

#### Round excavators

#### Cariology

- for the removal of softened, carious dentin
- for the removal of temporary fillings

#### Surger

- to sever the periodontal ligament prior to extraction
- for the