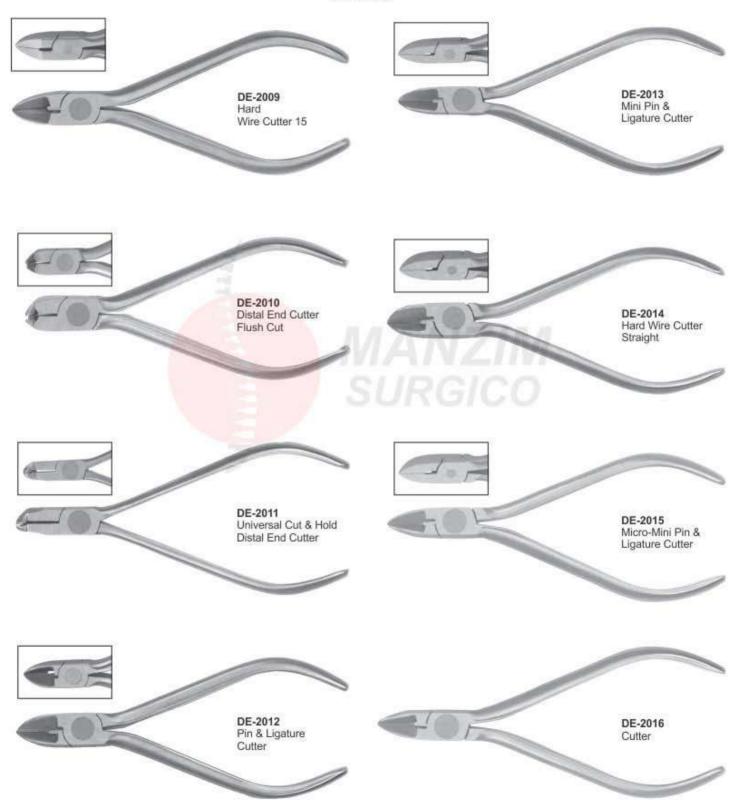

#### DE-1922

Distal end cutter with safety hold, mini head, long handles. fitted with un-breakable, corrosion

- resistant and durable stainless steel tips 0.30 mm to 0.50 mm (.012" to .020")
- Max. 0.46 mm x 0.64 mm (.018" x .025")
- © 0.38 mm to 0.53 mm (.0155" to .0215")
- Max. 0.53 mm x 0.64 mm (.021" x .025")

#### DE-1926

Soft wire and ligature cutter, 15° angled fitted with un-breakable, corrosion resistant and durable stainless steel tips

25 mm to .38 mm (.010" to .015")

#### DF-1923

Flush-cut distal end cutter with safety hold fitted with un-breakable, corrosion resistant and durable stainless steel tips

- 0.30 mm to 0.50 mm (.012" to .020")
- Max. 0.46 mm x 0.64 mm (.018" to .025"

#### DE-1927

Soft wire and ligature cutter, 45° angled fitted with un-breakable, corrosion resistant and durable stainless steel tips

.25 mm to .38 mm (.010" to .015")

#### DE-1928

Hard wire cutter, straight Fitted with un-breakable, corrosion resistant and durable stainless steel tips

- 0.30 mm to 0.50 mm (.012" to .020")
- Max. 0.56 mm x 0.71 mm (.022" x .028")

#### DE-1924

Soft wire and ligature cutter, Mini fitted with un-breakable, corrosion resistant and durable stainless steel tips

.25 mm to .38 mm (.010" to .015")

#### DE-1929

Hard wire cutter, 15° angled Fitted with un-breakable, corrosion resistant and durable stainless steel tips

- 0.30 mm to 0.50 mm (.012" to .020")
- Max. 0.56 mm x 0.71 mm (.022" x .028")

Soft wire and ligature cutter, standard fitted with un-breakable, corrosion resistant and durable stainless steel tips

.25 mm to .38 mm (.010" to .015")

Hard wire cutter, 15° angled Non-autocalavable

- 9 0.30 mm to 0.50 mm (.012" to .020")
- Max. 0.56 mm x 0.71 mm (.022" x .028")

- Щипцы для ортодонтии и протезирования
- · Pinces pour l'orthodontie et la prothèse
- . Zangen für Kieferorthopädie und Prothetik
- Щипці для ортодонтії та протезування
- · Alicates para ortodoncia y prótesis
- كماشة لتقويم الأسنان بروستيتيس .