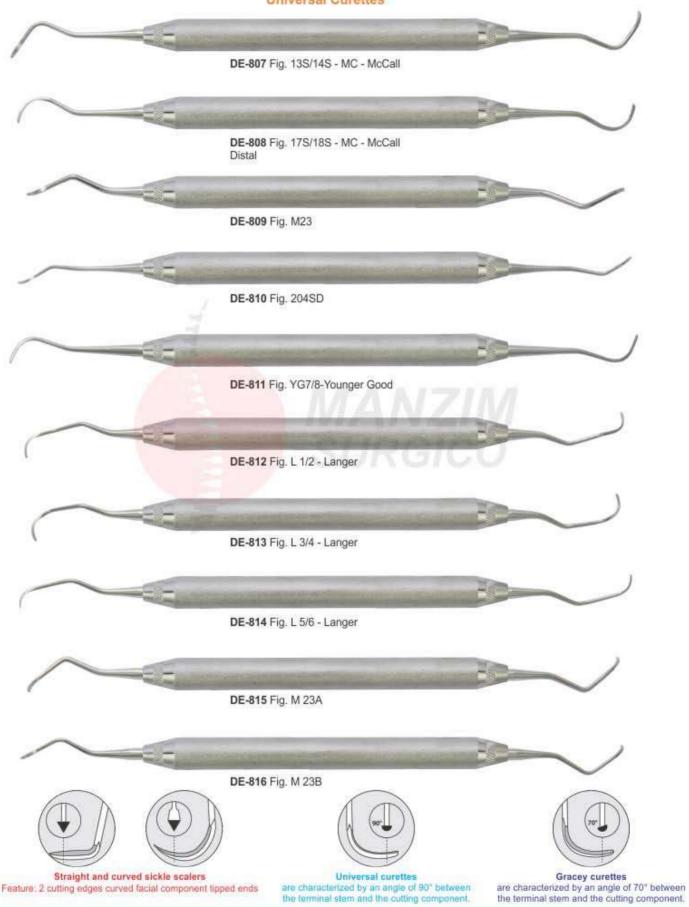

DE-804 Fig. 204S

DE-805 Fig. 11/12 - MC - McCall Mesial

**DE-806** Fig. 13/14 - MC - McCall Distal

Straight and curved sickle scalers
Feature: 2 cutting edges curved facial component tipped ends

Universal curettes are characterized by an angle of 90° between the terminal stem and the cutting component.

are characterized by an angle of 70° between the terminal stem and the cutting component.

#### Universal Curettes