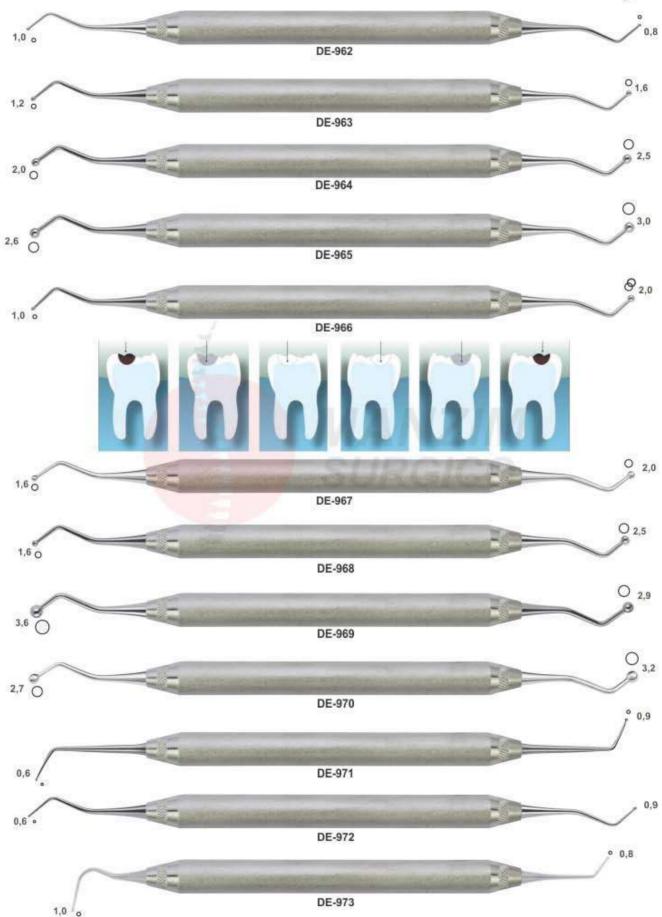

# PERIODONTAL PROBES

- Зонды пародонтологические
   Sondes paradontales
   sonde parodontali

- зонди пародонтологічні
- · Sondas paradontales
- المسابر اللثة •

# PERIODONTAL PROBES

- Зонды пародонтологические
   Sondes paradontales
   sonde parodontali

- зонди пародонтологічні
- Sondas paradontales
- المساير اللثة •