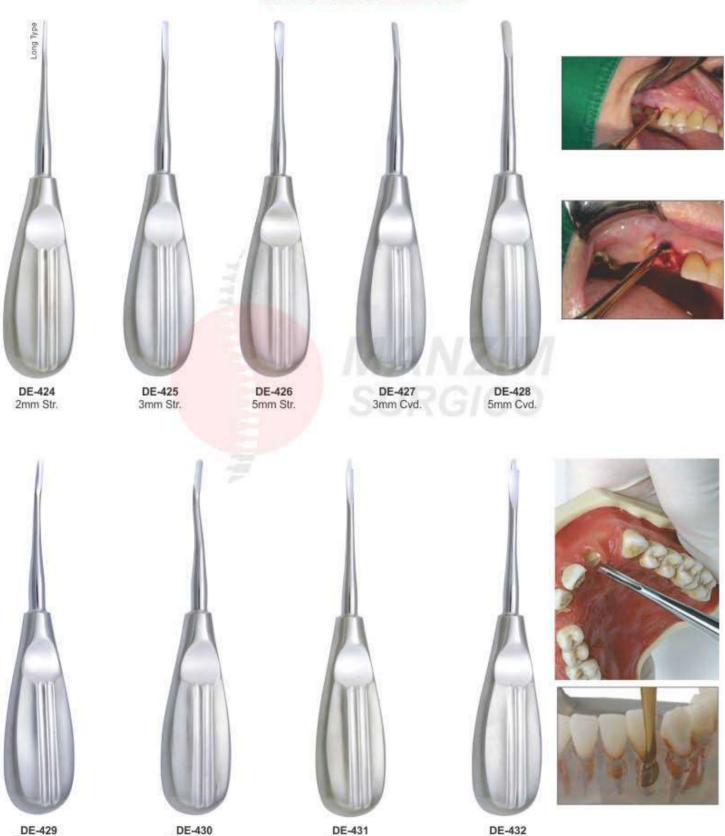

### **ROOT ELEVATOR**

#### **FUNCTION OF ROOT ELEVATORS IN SURGERY**

To Loosen Tooth or Root From Bony Socket Prior to Placement of The Extraction Forceps.

### ROOT ELEVATOR

- Элеватор корневой экстракционный
   Elévateurs à racines
- · Wurzelheber

- Єлеватор кореневий экстракційний
- Elevadores para raices
- المصاعد الجدر •