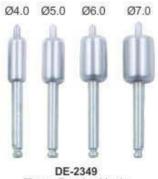

DE-2349 Tissue Punch with pin Set of Four Pieces

DE-2350 Tissue Punch Set of Five Pieces

DE-2351 Tissue Punch Set of Five Pieces

- Инструменты для имплантологии Implantologie
- Implantologie

- Інструменти для імплантології
   Implantoloia
- زراعة الأسنان •