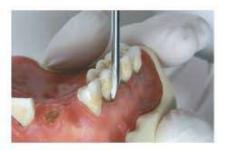

#### **FUNCTION OF ROOT ELEVATORS IN SURGERY**

To Loosen Tooth or Root From Bony Socket Prior to Placement of The Extraction Forceps.

## FUNCTION: To Loosen Tooth or Root From Bony Socket Prior to Placement of The Extraction Forceps.

- Элеватор корневой экстракционный Elévateurs à racines
- Wurzelheber

- Єлеватор кореневий экстракційний
   Elevadores para raices
- المصاعد الجذر •

FUNCTION: To Loosen Tooth or Root From Bony Socket Prior to Placement of The Extraction Forceps.

- Элеватор корневой экстракционный
   Elévateurs à racines
- · Wurzelheber

- Єлеватор кореневий экстракційний Elevadores para raices
- المصاعد الجذر •