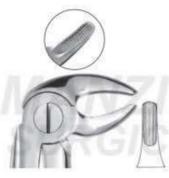

#### Function: To remove teeth from bony socket

DE-001 Fig. 1 Upper Centrals and Canines

DE-002 Fig. 2 Upper Leterals and Canines

DE-003 Fig. 4 Lower Incisors and Canines

DE-004 Fig. 7 Upper Premolars

DE-005 Fig. 8 Lower Premolars

DE-006 Fig. 13 Lower Premolars

**DE-007** Fig. 17 Upper Molars, Right

DE-008 Fig. 18 Upper Molars, Left

DE-009 Fig. 21 Lower Molar

DE-010 Fig. 22 Lower Molar

Straight extracting forceps for upper incisors and canines