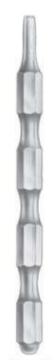

## HANDLES FOR MOUTH MIRRORS

- Ручки для зеркал
- . Manches pour miroirs à bouche
- Mundspiegelgriffe
- Ручки для дзеркал Mangos para espejos de bica
- مقابض لمرابا القم •

DE-626 Hollow Mirror Handle Round Ø 10 mm

DE-627 Hollow Mirror Hexagonal Handle Ø8mm

**DE-628** Hollow Ø8 mm

DE-629 Hollow Mirror Hexagonal Handle Ø 10 mm

DE-630 Hollow Mirror Handle Ø8mm

DE-631 Hollow Mirror Handle Ø 10 mm

DE-632 Mirror Handle Solid Ø 6 mm

DE-633 Mirror Handle Solid Ø 6 mm

DE-634 Mirror Handle Solid Octagonal Ø 6 mm

DE-635 Mirror Handle Stem with Rule 35mm

DE-636 Mirror Handle Solid Stem with

Rule 35mm

DE-637 Cone-Socket Solid Octagonal Ø 6 mm