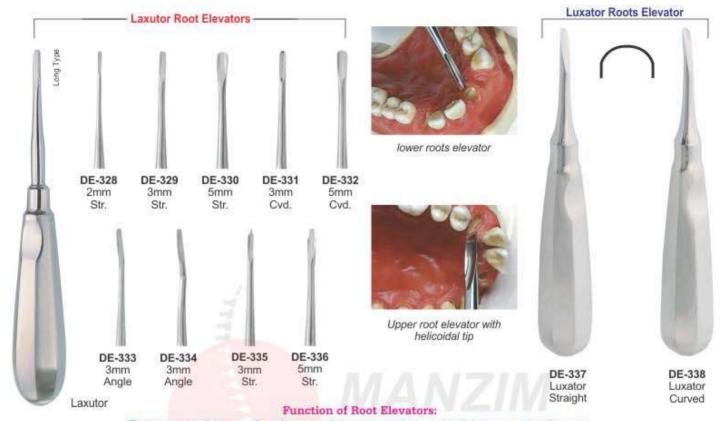

### Laxutor Root Elevators Set of 9 Pcs

5mm Str.

3mm Str.

3mm Angle

3mm Angle

- Элеватор корневой экстракционный Elévateurs à racines
- Wurzelheber

- Єлеватор кореневий экстракційний
   Elevadores para raices
- المصاعد الجذر •

- Єлеватор кореневий экстракційний
   Elevadores para raices
- المصاعد الجذر •

DE-529 Luxators Set of 7 Pcs

DE-530 Luxators Set of 7 Pcs

DE-531 Luxators Set of 8 Pcs

DE-532 Root Elevators Set of 10 Pcs

DE-533 Elevators Set of 8 Pcs