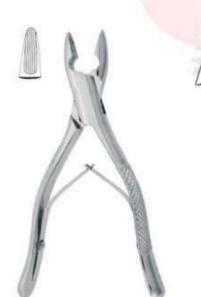

#### Function: To remove teeth from bony socket

DE-001 Fig. 1 Upper Centrals and Canines

DE-002 Fig. 2 Upper Leterals and Canines

DE-003 Fig. 4 Lower Incisors and Canines

DE-004 Fig. 7 Upper Premolars

DE-005 Fig. 8 Lower Premolars

DE-006 Fig. 13 Lower Premolars

**DE-007** Fig. 17 Upper Molars, Right

DE-008 Fig. 18 Upper Molars, Left

DE-009 Fig. 21 Lower Molar

DE-010 Fig. 22 Lower Molar

Straight extracting forceps for upper incisors and canines