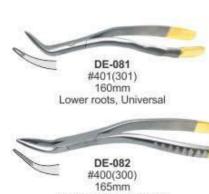

### ROOT FRAGMENT FORCEPS

Witzel
DE-076
170mm
Upper roots, Universal

Witzel
DE-077
165mm
Lower roots, Universal

DE-078 #400(300) 165mm Upper roots, Universal

**DE-079** #401(301) 160mm Lower roots, Universal