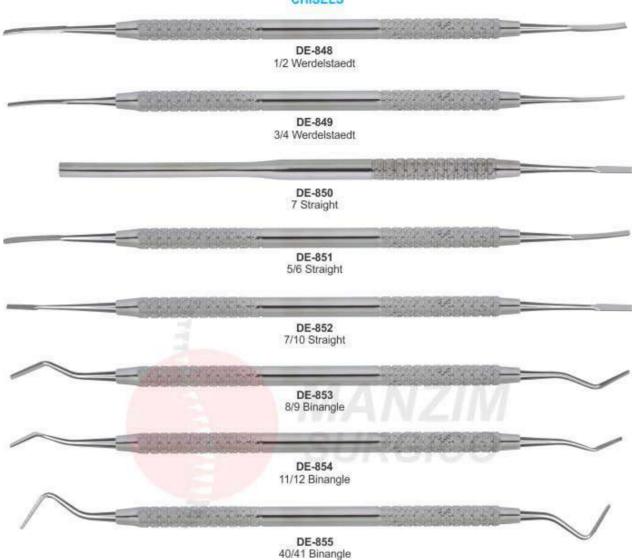

# **SCALER**





DE-797 Fig. U15/33 - Towner-Jaquette



DE-798 Fig. U15/30 - Towner-Jaquette



DE-799 Fig. H5/33



DE-800 Fig. H6/H7



DE-801 Fig. 30/33 - Jaquette



DE-802 Fig. T2/T3 - Taylor



DE-803 Fig. 204



DE-804 Fig. 204S



DE-805 Fig. 11/12 - MC - McCall Mesial



**DE-806** Fig. 13/14 - MC - McCall Distal



Straight and curved sickle scalers
Feature: 2 cutting edges curved facial component tipped ends



Universal curettes are characterized by an angle of 90° between the terminal stem and the cutting component.



are characterized by an angle of 70° between the terminal stem and the cutting component.



#### Universal Curettes





# Periodontal knives





Thanks to the diamond-coated hand instruments the margins are evenly levelled.

### **SCALER**



#### CHISELS



#### Tartar Remover Instruments Solid Handle Ø 6 mm





### **BURNISHERS CONSERVATIVE TREATMENT**











## **BURNISHERS CONSERVATIVE TREATMENT**



### **Ball Burnishers**





## **COMPOSITE INSTRUMENTS**



## COMPOSITE INSTRUMENTS







### **EXCAVATOR INSTRUMENTS**









### COMPOSITE BALL PLUGGERS

























## COMPOSITE PLUGGERS INSTRUMENTS



# COMPOSITE PLUGGERS INSTRUMENTS









## COMPOSITE MODELLING INSTRUMENTS





#### **EXCAVATORS**

#### Round excavators

#### Cariology

- for the removal of softened, carious dentin
- for the removal of temporary fillings

#### Surger

- to sever the periodontal ligament prior to extraction
- for the removal of granulation tissue after extraction

Design: Round working end Curved cutting edge



Round Excavator,