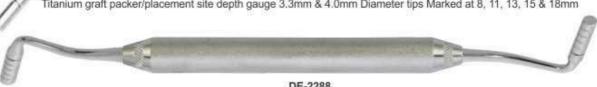

#### DE-2283

Spoon and pusher Length 180 mm, for angled spoon: 10 x 5 mm, pusher: diameter 3 mm

DE-2287 Titanium graft packer/placement site depth gauge 3.3mm & 4.0mm Diameter tips Marked at 8, 11, 13, 15 & 18mm