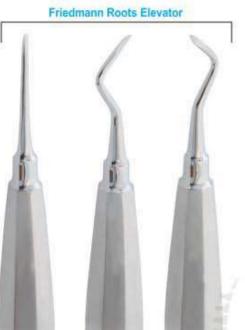

- Элеватор корневой экстракционный
- Elévateurs à racines
- · Wurzelheber

- Єлеватор кореневий экстракційний
- · Elevadores para raices
- المصاعد الجذر •

DE-402 DE-403 Friedmann 4F Friedmann 5F Str. Left

DE-404 Friedmann 6F Right

3mm Luxating Elevator / Periotome

**DE-406** 4mm Luxating Elevator / Periotome

5mm Luxating Elevator / Periotome

Wisdom Roots Elevator

for 18 and 38 for 28 and 48

Function of Root Elevators: To loosen tooth or root from bony socket prior to placement of the extraction forceps.