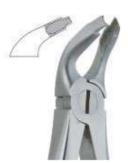

DE-006 Fig. 13 Lower Premolars

**DE-007** Fig. 17 Upper Molars, Right

DE-008 Fig. 18 Upper Molars, Left

DE-009 Fig. 21 Lower Molar

DE-010 Fig. 22 Lower Molar

Straight extracting forceps for upper incisors and canines

Straight extracting forceps for upper incisors and canines

Straight extracting forceps for upper incisors and canines

- Щипцы экстракционные (английская форма)
- · Daviers (Forme Anglaise)
- · Zahnzangen (Englische Form)
- Щипці єкстракційні (англійська форма)
- · Forceps de Extracción (Forme Inglesa)
- استُغراج الملقط (نمط اللغة الإنجليزية) •

#### Function: To remove teeth from bony socket

DE-011 # 18A upper molars

DE-012 # 19 upper third molars

DE-013 # 20 lower third molar

DE-014 # 24 lower molar, right

DE-015 # 29 upper roots

DE-016 # 30 Upper Roots