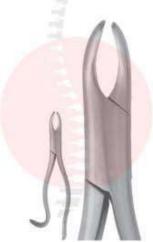

#### Function: To remove teeth from bony socket

DE-023 Routurier (# 22 ½ L) lower molars and wisdoms, left

DE-024 Routurier (# 22 ½ R) lower molars and wisdoms, right

DE-025 Routurier (# 33 ½ L) lower molar and wisdom roots, left

Routurier extracting forceps for lower molars and third molars, right

DE-026 Routurier (# 33 ½ R) lower molar and wisdom roots, right

DE-031 # 67A Upper Thrid Molars

Angled extracting forceps for upper roots

- Щипцы экстракционные (английская форма)
- . Daviers (Forme Anglaise)
- · Zahnzangen (Englische Form)
- Щипці єкстракційні (англійська форма)
- · Forceps de Extracción (Forme Inglesa)
- استُغراج الملقط (لمط اللغة الإنجليزية) •