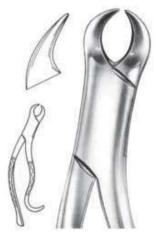

#### Function: To remove teeth from bony socket

DE-001 Fig. 1 Upper Centrals and Canines

DE-002 Fig. 2 Upper Leterals and Canines

DE-003 Fig. 4 Lower Incisors and Canines

DE-004 Fig. 7 Upper Premolars

DE-005 Fig. 8 Lower Premolars