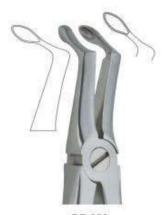

#### Function: To remove teeth from bony socket

DE-001 Fig. 1 Upper Centrals and Canines

DE-002 Fig. 2 Upper Leterals and Canines

DE-003 Fig. 4 Lower Incisors and Canines

DE-004 Fig. 7 Upper Premolars

DE-005 Fig. 8 Lower Premolars

DE-006 Fig. 13 Lower Premolars

**DE-007** Fig. 17 Upper Molars, Right

DE-008 Fig. 18 Upper Molars, Left

DE-009 Fig. 21 Lower Molar

DE-010 Fig. 22 Lower Molar

Straight extracting forceps for upper incisors and canines