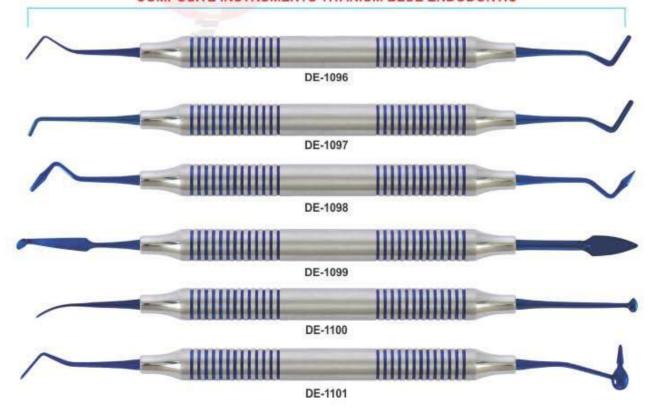

or, 3.5 mm



### FILLING INSTRUMENTS



- Инструменты для реставрации
- Instruments pour plombage
   Füllungsinstrumente (mit Kontrawinkel)
- Інструменти для реставрації 
   Instumentos para obturaciones
- ملء الصكوك •

#### COMPOSITE/PLASTIC FILLING INSTRUMENTS SOLID HANDLE 6MM, LENGTH 170MM





### FILLING INSTRUMENTS

- Инструменты для реставрации
- Instruments pour plombage
   Füllungsinstrumente (mit Kontrawinkel)
- Інструменти для реставрації 
   Instumentos para obturaciones
- ملء الصكوك •



### **CARVERS INSTRUMENTS**



- Инструменты для реставрации
- Instruments a modeler
- Modellierirnstrumente
- Інструменти для реставрації
   Instrumentos para modelar
- ادوات تقطيع .

#### P.K. THOMS WAXING INSTRUMENTS SOLID HANDLE 6mm



#### COMPOSITE INSTRUMENTS TITANIUM BLUE ENDODONTIC





### **CARVERS INSTRUMENTS**

- Инструменты для реставрации
   Instruments a modeler
   Modellierirnstrumente

- Інструменти для реставрації Instrumentos para modelar
- أدوات تقطيع •



Cassette For 5 Instruments DE-1107

### FILLING INSTRUMENTS



- Инструменты для реставрации
   Instruments pour plombage
   Füllungsinstrumente (mit Kontrawinkel)
- Інструменти для реставрації Instumentos para obturaciones
- ملء الصكوك •

#### FILLING INSTRUMENTS (Gold Pointed) SOLID HANDLE 6MM, LENGTH 170MM



Filling instrument, spatula 6 mm solid handle, length 170 mm,

Filling instrument 6 mm length 175 mm,

Filling instrument, ball 6 mm length 170 mm,

Filling instrument, ball / spatula 6 mm length 175 mm,

Filling instrument, plan / plan 6 mm length 165 mm,



### COMPOSITE FILLING INSTRUMENTS

-