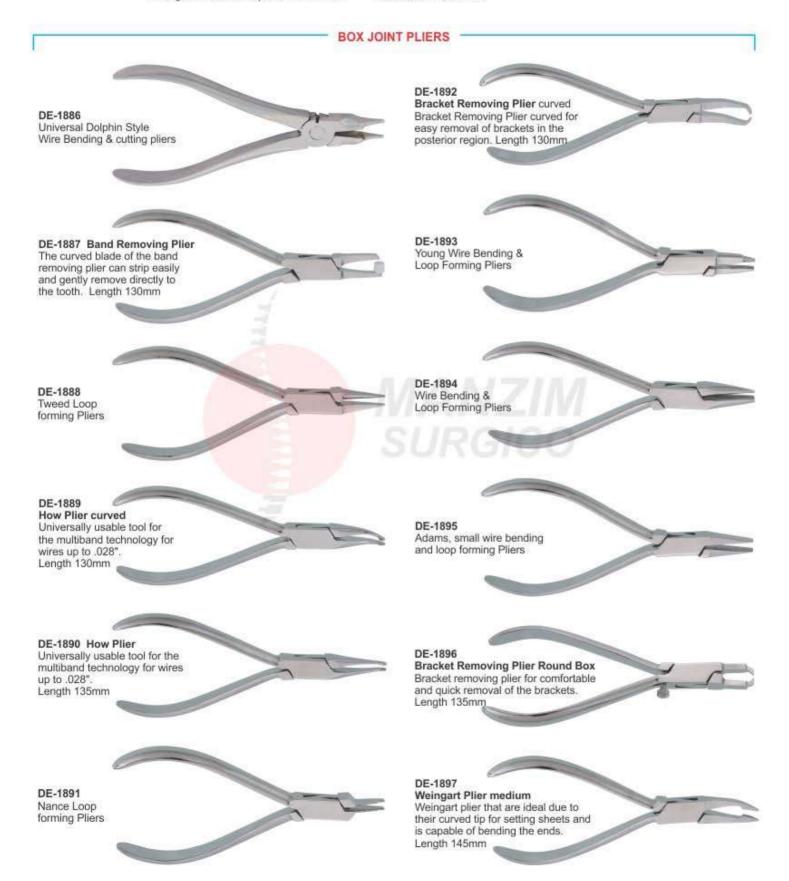

DE-1723 Blade 0,25x5 mm Conf. 12 pcs

DE-1724 Blade 0,25x3 mm Conf. 12 pcs

- Инструменты ортодонтические 
   Instrumentos Ortodonticos
- · Orthodontische Instrumente
- Інструменти ортодонтичні
- Instruments Orthodontiques
- أدوات تقويم الأسئان •

#### L-KEY JOINT PLIERS

DE-1931 Band removing pliers

DE-1936 Weingart-mini Utility Pliers

0.30 mm to 0.50 mm (.012" to .020")
 Max 0.56 mm x 0.71 mm (.022" x .028")

DE-1937 Weingart Utility Pliers

0.30 mm to 0.50 mm (.012" to .020")

■ Max 0.56 mm x 0.71 mm (.022" x .028")

DE-1932 Bracket removing pliers angled

DE-1933 Bracket removing pliers straight

DE-1938 How Straight Utility Pliers

0.30 mm to 0.50 mm (.012" to .020")

Max 0.56 mm x 0.71 mm (.022" x .028")

DE-1934 Bracket removing pliers with plastic tip

DE-1939 Angled Utility Pliers

0.30 mm to 0.50 mm (.012" to .020")

Max 0.56 mm x 0.71 mm (.022" x .028")

DE-1935 Adhesive removing pliers

DE-1940

Wire bending and loop forming pliers Angled (Bird beak)

#### L-KEY JOINT PLIERS

De la rosa and cutter in one

- 0.30 mm to 0.50 mm (.012" to .020")
- Max. 0.46 mm x 0.56 mm (.018" x .022")

DE-1946 Stop pliers V-Bebd - 1mm

- 0.30 mm to 0.50 mm (.012" to .020")
- Max. 0.43 mm x 0.56 mm (.017" x .028")

DE-1942 Cinch Back / tie back Distal end bending pliers

- 0.30 mm to 0.50 mm (.012" to .020")
- Max. 0.56 mm x 0.71 mm (.022" x .028")

DE-1947

Lingual / palatal arch forming plies

DE-1943

Hammer head Distal end bending pliers

- 0.30 mm to 0.50 mm (.012" to .020")
- Max. 0.56 mm x 0.71 mm (.022" x .028")

DE-1948

Torquing pliers set

DE-1949

13

Tweed / angel Rectangular arch forming and torquing pliers

- 0.30 mm to 0.71 mm (.012" to .028")
- Max. 0.56 mm x 0.71 mm (.022" x .028"

DE-1944

Nance

Loop forming pliers

- 0.36 mm to 0.71 mm (.014" to .028")
- Max. 0.56 mm x 0.71 mm (.022" x .028")

DE-1950

Surgical ball hook crimping pliers, angled

DE-1945

Detailing step pliers / Bayonet bending pliers - 1mm