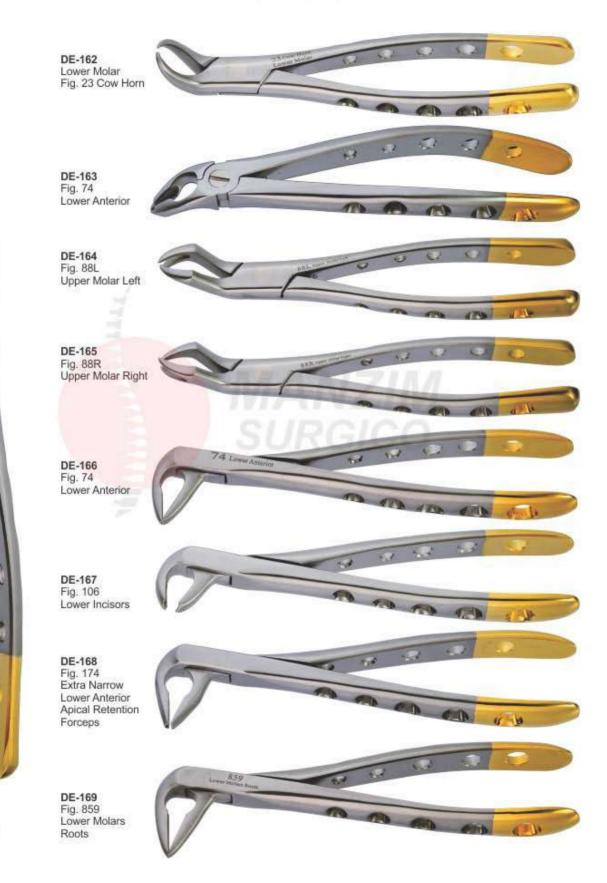

#### Carbide Diamond Coated Point

DE-170 150 T.C. Carbide Serrated Beak Upper Incisors, Cuspids, Bicuspids & Roots, Universal

DE-171 151 T.C. Carbide Serrated Beak Lower Incisors, Cuspids, Bicuspids & Roots, Universal

DE-172 1STD T.C. Carbide Serrated Beak Upper Incisors, Cuspids,

DE-173 17 T.C. Carbide Serrated Beak 1st & 2nd Lower Molars, Universal

DE-174 53L T.C. Carbide Serrated Beak 1st & 2nd Upper Molars, Left

DE-175 53R T.C. Carbide Serrated Beak 1st & 2nd Upper Molars, Right

DE-176 65 T.C. Carbide Serrated Beak Upper Incisors, Roots & Fragments

DE-177 69 T.C. Carbide Serrated Beak Upper & Lower Fragments And Roots

DE-178
150S T.C. Pedo forcep
Carbide Serrated Beak
Pedo, Upper Primary Teeth
and Roots, Universal

DE-179
151S T.C. Pedo forcep
Carbide Serrated Beak
Pedo, Lower Primary Teeth
and Roots, Universal