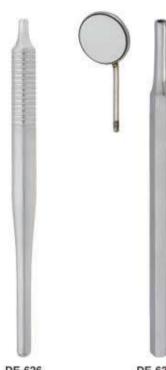

## HANDLES FOR MOUTH MIRRORS

- Ручки для зеркал
- . Manches pour miroirs à bouche
- Mundspiegelgriffe
- Ручки для дзеркал Mangos para espejos de bica
- مقابض لمرابا القم •

DE-626 Hollow Mirror Handle Round Ø 10 mm

DE-627 Hollow Mirror Hexagonal Handle Ø8mm

**DE-628** Hollow Ø8 mm

DE-629 Hollow Mirror Hexagonal Handle Ø 10 mm

DE-630 Hollow Mirror Handle Ø8mm

DE-631 Hollow Mirror Handle Ø 10 mm

DE-632 Mirror Handle Solid Ø 6 mm

DE-633 Mirror Handle Solid Ø 6 mm

DE-634 Mirror Handle Solid Octagonal Ø 6 mm

DE-635 Mirror Handle Stem with Rule 35mm

DE-636 Mirror Handle Solid Stem with

Rule 35mm

DE-637 Cone-Socket Solid Octagonal Ø 6 mm